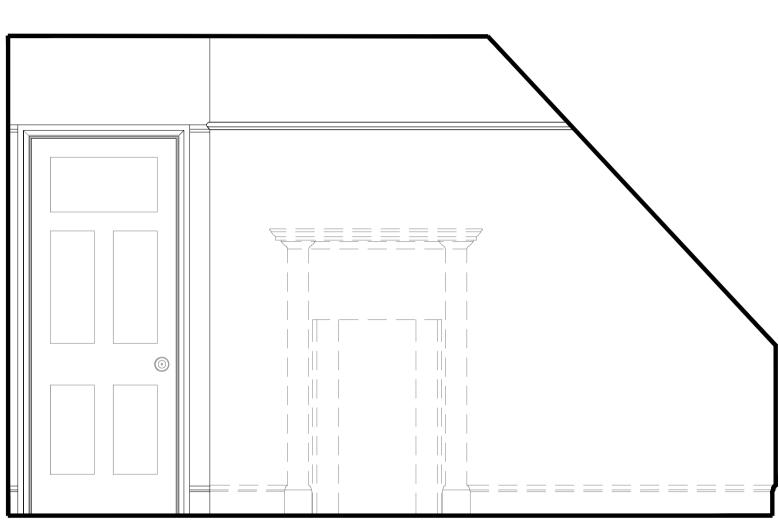

## Approved Internal Elevation

Summary of changes:

- Reused door inserted in original partition, refer to detail
  New architrave to match existing
  New Partition for the Dressing Room and En-suite
- Fireplace and surrounding details to be covered up
  Add back the finish ceiling board under the ceiling joists

Summary of changes:

- Reused door inserted in original partition, refer to detail
  New architrave to match existing
  New Partition for the Dressing Room and En-suite
  Fireplace and surrounding details to be covered up
  Add back the finish ceiling board under the ceiling joists