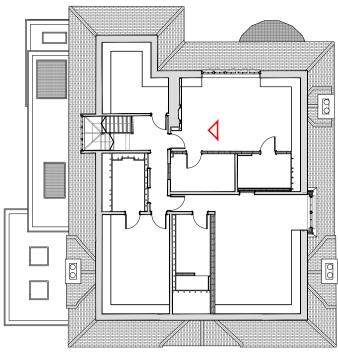

Approved Second Floor

## Approved Internal Elevation



Summary of changes:

- Reused door inserted in original partition, refer to detail
  New architrave to match existing
  New Partition for the Dressing Room and En-suite
- Fireplace and surrounding details to be covered up
  Add back the finish ceiling board under the ceiling joists







Summary of changes:

- Reused door inserted in original partition, refer to detail
  New architrave to match existing
  New Partition for the Dressing Room and En-suite
  Fireplace and surrounding details to be covered up
  Add back the finish ceiling board under the ceiling joists



Minor Material Amendments RM 13-03-2019 Sarah Bard Sassoon Revision to suit Camden comments
Approved Rooflight Indicated

RM 10-07-2019

MStL 27-03-2020

Project Tit