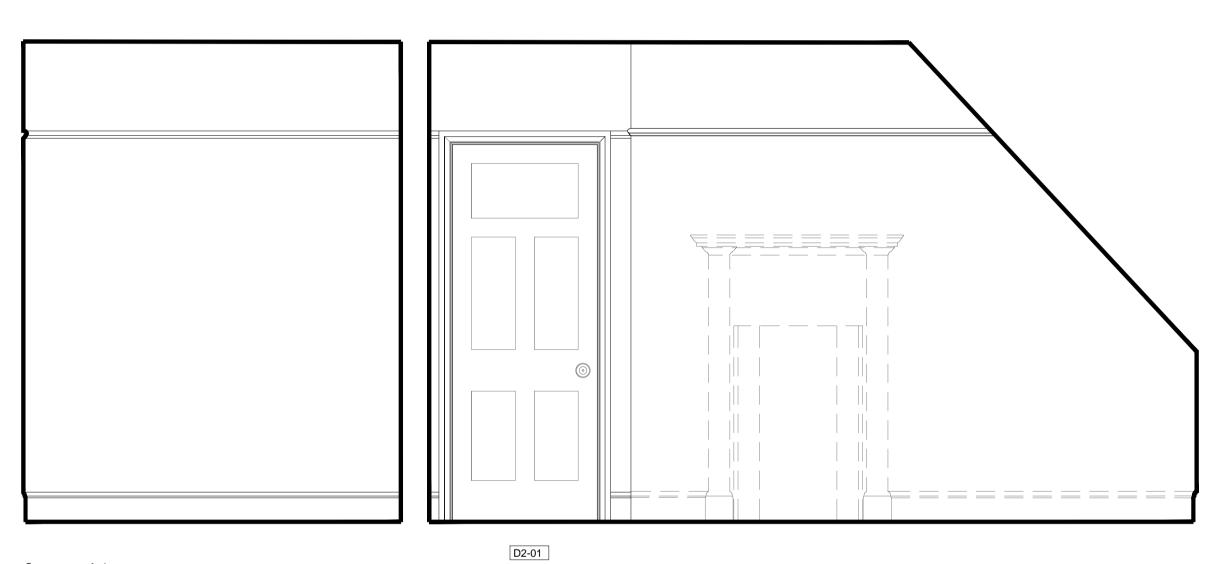

## Approved Internal Elevation

Summary of changes:

- Reused door inserted in original partition, refer to detail
  New architrave to match existing
  New Partition for the Dressing Room and En-suite
- Fireplace and surrounding details to be covered up
  Add back the finish ceiling board under the ceiling joists

Summary of changes:

- Reused door inserted in original partition, refer to detail
  New architrave to match existing
  New Partition for the Dressing Room and En-suite
  Fireplace and surrounding details to be covered up
  Add back the finish ceiling board under the ceiling joists

Minor Material Amendments RM 13-03-2019 Sarah Bard Sassoon Revision to suit Camden comments
Approved Rooflight Indicated

RM 10-07-2019

MStL 27-03-2020

Project Title:

D2-01

Do not scale this drawing All dimensions must be checked on site All rights reserved. No reproduction in any material form is permitted without consent.

PLANNING Client:

1:20@A1 JAN 18 KS

24 Heath Drive. London. NW3 7SB

Drawing Title: Internal Elevations Second Floor - Bedroom 3 Scale: Date: Drawn:

Studio 28 Scrutton Street London EC2A 4RP T: +44(0) 20 7247 2462 E: enquiries@kyson.co.uk W: www.kyson.co.uk Project No.: Drawing No.: