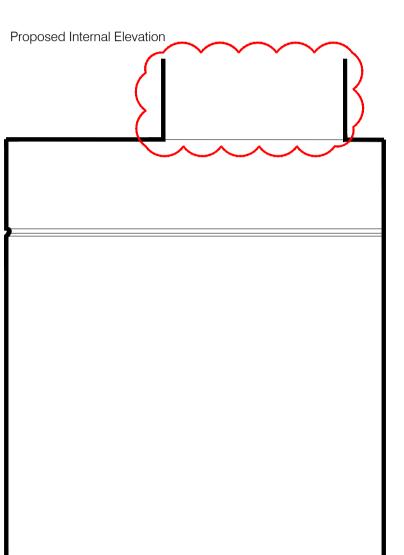

## Approved Internal Elevation

Summary of changes:

- Reused door inserted in original partition, refer to detail
  New architrave to match existing
  New Partition for the Dressing Room and En-suite
- Fireplace and surrounding details to be covered up
  Add back the finish ceiling board under the ceiling joists

Summary of changes:

- Reused door inserted in original partition, refer to detail
  New architrave to match existing
  New Partition for the Dressing Room and En-suite
  Fireplace and surrounding details to be covered up
  Add back the finish ceiling board under the ceiling joists