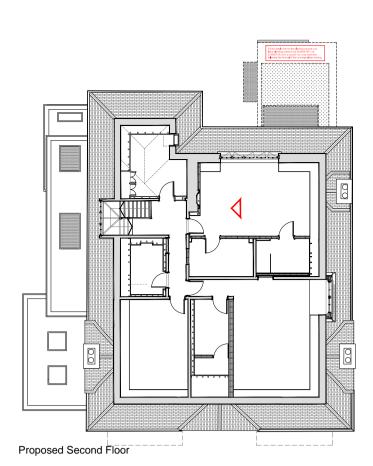

Approved Second Floor

## Approved Internal Elevation



Summary of changes:

- Reused door inserted in original partition, refer to detail
  New architrave to match existing
  New Partition for the Dressing Room and En-suite
- Fireplace and surrounding details to be covered up
  Add back the finish ceiling board under the ceiling joists







Summary of changes:

- Reused door inserted in original partition, refer to detail
  New architrave to match existing
  New Partition for the Dressing Room and En-suite
  Fireplace and surrounding details to be covered up
  Add back the finish ceiling board under the ceiling joists



Minor Material Amendments RM 13-03-2019 Sarah Bard Sassoon Revision to suit Camden comments
Approved Rooflight Indicated

RM 10-07-2019

MStL 27-03-2020

Project Title:

D2-01

Do not scale this drawing All dimensions must be checked on site All rights reserved. No reproduction in any material form is permitted without consent.

PLANNING Client:

1:20@A1 JAN 18 KS

24 Heath Drive. London. NW3 7SB

Drawing Title: Internal Elevations Second Floor - Bedroom 3 Scale: Date: Drawn:

Studio 28 Scrutton Street