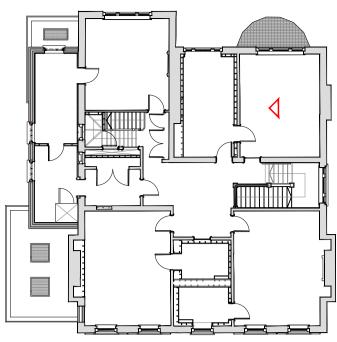

Approved First Floor

## Summary of changes:

- Door direction to be flipped
  New door inserted in original partition; refer to detail
  New architrave to match existing

Proposed First Floor