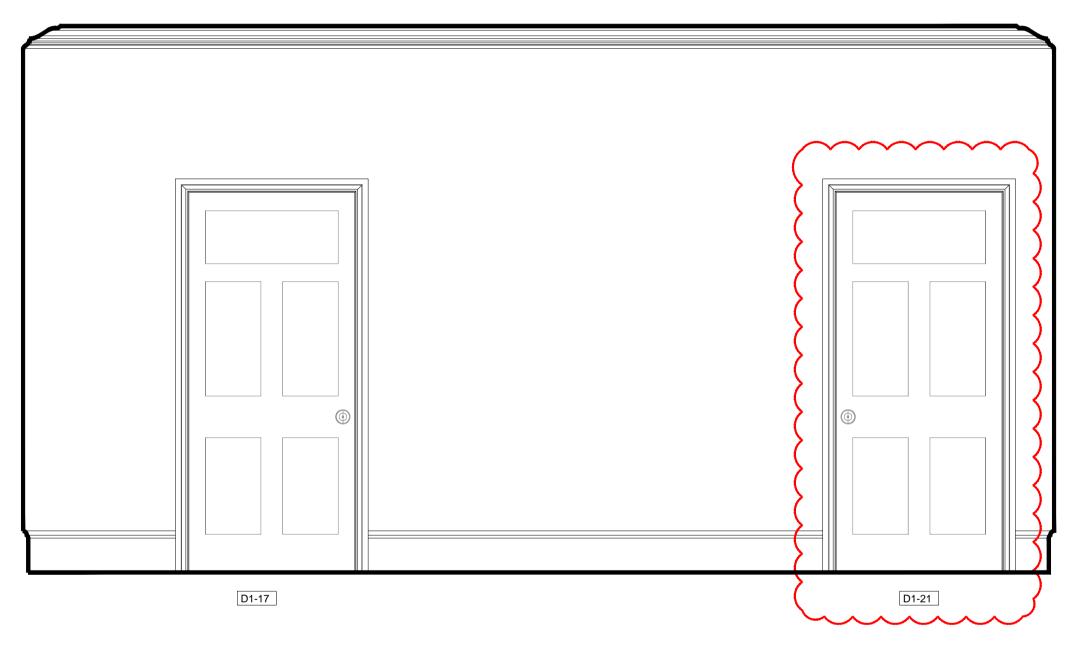

## Proposed Internal Elevation

## Summary of changes:

- New doors inserted in original partition; refer to detailNew architrave to match existing

Do not scale this drawing All dimensions must be checked on site All rights reserved. No reproduction in any material form is permitted without consent.