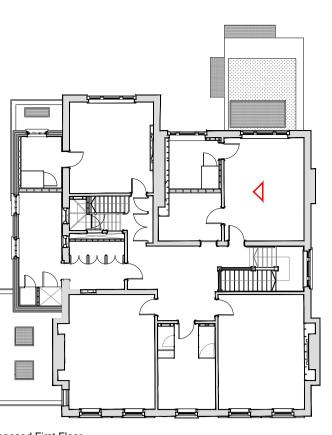

Approved First Floor

## Summary of changes:

- Door direction to be flipped
  New door inserted in original partition; refer to detail
  New architrave to match existing

Proposed First Floor

## Summary of changes:

- New doors inserted in original partition; refer to detailNew architrave to match existing

Do not scale this drawing All dimensions must be checked on site All rights reserved. No reproduction in any material form is permitted without consent.