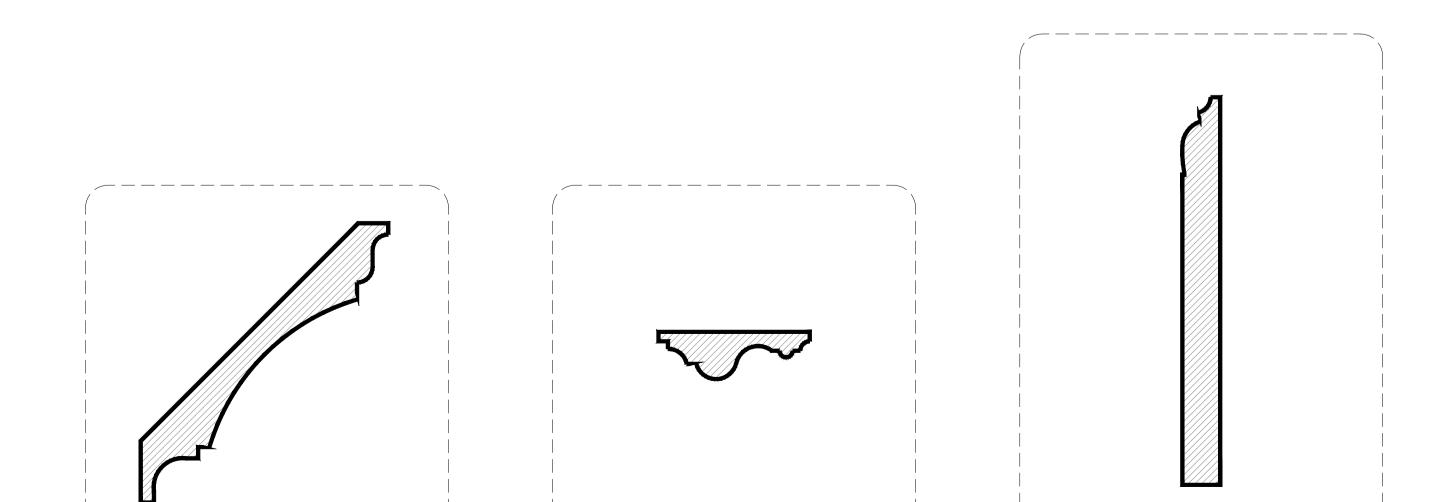

Proposed Ground Floor

DG-17

Detail 03

Detail 01

- Summary of changes:

  New panel moulds to be installed
- New skirting and dado to match existing
  Ceiling to be replaced to allow installation of new services and lights including
- new ceiling moulds
- New cornice profile to be installed
  Floor to be replaced to match existing floors in front room
  New door surround to match existing within stair hall