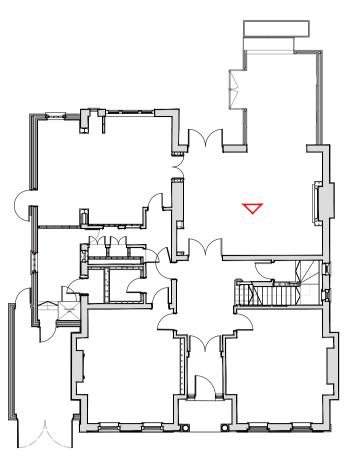

Detail 02

- New panel moulds to be installed to be in keeping with profiles inground floor principle
- New skirting to be in keeping with profiles inground floor principle front rooms
  Localised penetrations through existing ceiling required to allow for installation of services.
  Existing ceiling to be kept in situ and repaired as required to match existing.
  New cornice profile to be installed to be in keeping with profiles inground floor principle
- front rooms
- Floor to be replaced to match existing floors in front room
  Brick arch identified in the original brickwork to be expressed in a new set of double doors
  Door to be crittal style double doors, to differentiate between original and new building
- Architrave around arch to match existing architrave mouldings to be in keeping with profiles inground floor principle front rooms