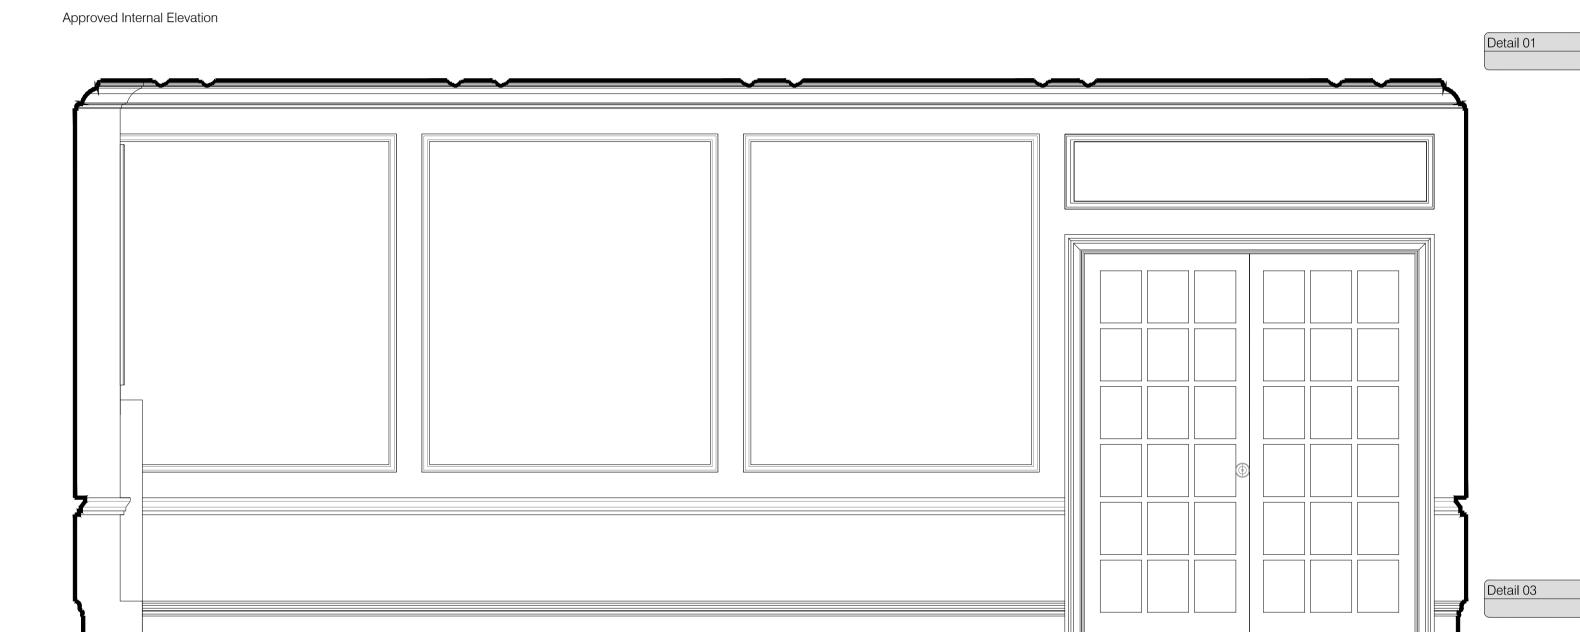

Proposed Ground Floor

DG-17

Detail 03

Detail 01

- Summary of changes:

  New panel moulds to be installed
- New skirting and dado to match existing
  Ceiling to be replaced to allow installation of new services and lights including
- new ceiling moulds
- New cornice profile to be installed
  Floor to be replaced to match existing floors in front room
  New door surround to match existing within stair hall

Do not scale this drawing All dimensions must be checked on site

All rights reserved. No reproduction in any material form is permitted

| m<br>I                    | PLAN                                                          | NING            |              |                |  |  |
|---------------------------|---------------------------------------------------------------|-----------------|--------------|----------------|--|--|
| te:<br>01-2018<br>03-2020 | Client:                                                       |                 |              |                |  |  |
|                           | Project Title:<br>24 Heath Drive                              | . London. NW3 7 | 'SB          |                |  |  |
|                           | Drawing Title: Internal Elevations Ground Floor - Living Room |                 |              |                |  |  |
|                           | Scale:<br>1:20@A1                                             | Date:<br>JAN 18 | Drawn:<br>KS | Checked:<br>RM |  |  |