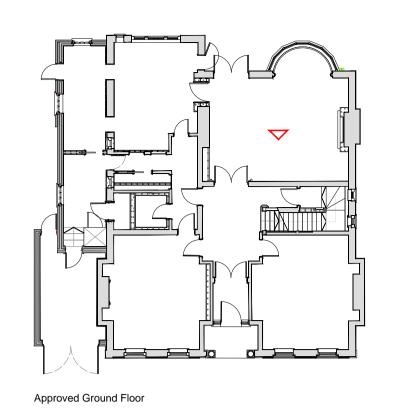

Proposed Ground Floor

DG-17

Detail 03

Detail 01

- Summary of changes:

  New panel moulds to be installed
- New skirting and dado to match existing
  Ceiling to be replaced to allow installation of new services and lights including
- new ceiling moulds
- New cornice profile to be installed
  Floor to be replaced to match existing floors in front room
  New door surround to match existing within stair hall