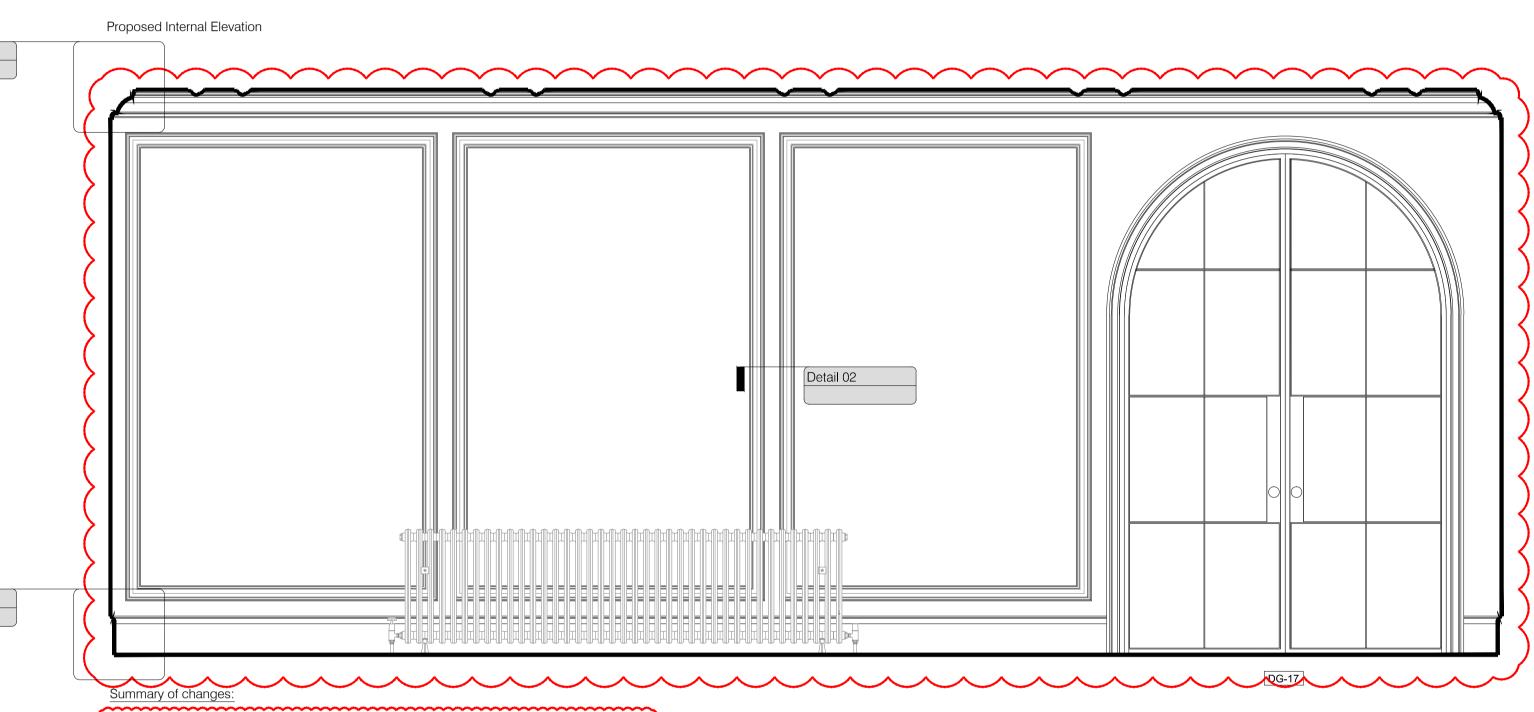

Detail 02

- New panel moulds to be installed to be in keeping with profiles inground floor principle
- New skirting to be in keeping with profiles inground floor principle front rooms
  Localised penetrations through existing ceiling required to allow for installation of services.
  Existing ceiling to be kept in situ and repaired as required to match existing.
  New cornice profile to be installed to be in keeping with profiles inground floor principle
- front rooms
- Floor to be replaced to match existing floors in front room
  Brick arch identified in the original brickwork to be expressed in a new set of double doors
  Door to be crittal style double doors, to differentiate between original and new building
- Architrave around arch to match existing architrave mouldings to be in keeping with profiles inground floor principle front rooms