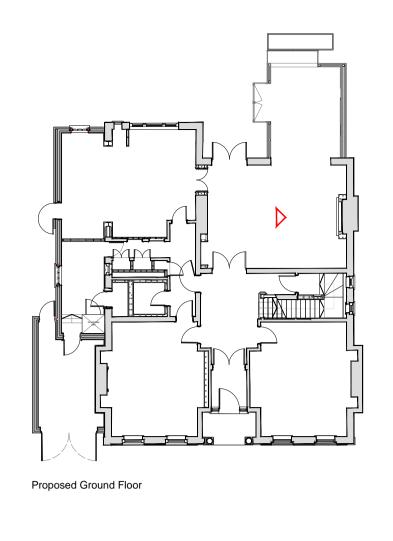

## Proposed Internal Elevation

## Summary of changes:

- New boxing to chimney breasts to suit proposals for wider fire place surround New panel moulds to be installed to be in keeping with profiles inground floor principle
- front rooms New skirting to be in keeping with profiles inground floor principle front rooms
- Localised penetrations through existing ceiling required to allow for installation of
- services. Existing ceiling to be kept in situ and repaired as required to match existing. New cornice profile to be installed to be in keeping with profiles inground floor principle
- Floor to be replaced to match existing floors in front room
- The depth of new boxing to chimney breasts increased to allow for a niche
  Fireplace to be lowered