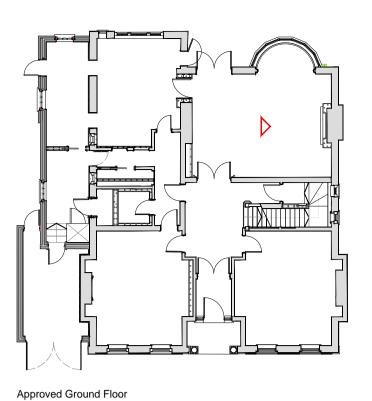

## Approved Internal Elevation



## Summary of changes:

- New boxing to chimney breasts to suit proposals for wider fire place surround
- New panel moulds to be installed New skirting and dado to match existing
- Ceiling to be replaced to allow installation of new services and lights including
- new ceiling moulds
- New cornice profile to be installed
  Floor to be replaced to match existing floors in front room
- The depth of new boxing to chimney breasts increased to allow for a niche
- Fireplace to be lowered



## Proposed Internal Elevation



## Summary of changes:

- New boxing to chimney breasts to suit proposals for wider fire place surround New panel moulds to be installed to be in keeping with profiles inground floor principle
- front rooms New skirting to be in keeping with