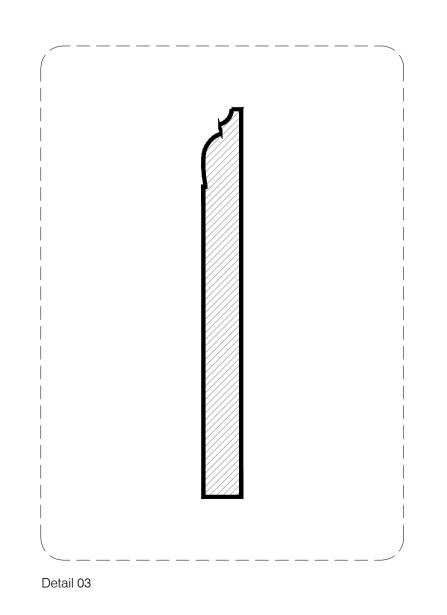

## Summary of changes:

- New boxing to chimney breasts to suit proposals for wider fire place surround
- New panel moulds to be installed New skirting and dado to match existing
- Ceiling to be replaced to allow installation of new services and lights including
- new ceiling moulds
- New cornice profile to be installed
  Floor to be replaced to match existing floors in front room
- The depth of new boxing to chimney breasts increased to allow for a niche
- Fireplace to be lowered

## Summary of changes:

- New boxing to chimney breasts to suit proposals for wider fire place surround New panel moulds to be installed to be in keeping with profiles inground floor principle
- front rooms New skirting to be in keeping with profiles inground floor principle front rooms
- Localised penetrations through existing ceiling required to allow for installation of
- services. Existing ceiling to be kept in situ and repaired as required to match existing. New cornice profile to be installed to be in keeping with profiles inground floor principle
- Floor to be replaced to match existing floors in front room
- The depth of new boxing to chimney breasts increased to allow for a niche
  Fireplace to be lowered

Detail 01

| Rev:                                                                                    | Comments:                                              | Ву:        | Date:                                             | Client:                          |         |          |  |
|-----------------------------------------------------------------------------------------|--------------------------------------------------------|------------|---------------------------------------------------|----------------------------------|---------|----------|--|
| A<br>B                                                                                  | Minor Material Amendments<br>Minor Material Amendments | RM<br>MStI | 13-03-2019<br>L 27-03-2020                        | -                                |         |          |  |
|                                                                                         |                                                        |            |                                                   | Project Title:                   |         |          |  |
|                                                                                         |                                                        |            |                                                   | 24 Heath Drive. London. NW3 7SB  |         |          |  |
|                                                                                         |                                                        |            |                                                   |                                  |         |          |  |
|                                                                                         |                                                        |            |                                                   | Drawing Title:                   |         |          |  |
|                                                                                         |                                                        |            | Internal Elevations<br>Ground Floor - Living Room |                                  |         |          |  |
| Do not scale this drawing All dimensions must be checked on site                        |                                                        |            | Scale:                                            | Date:                            | Drawn:  | Checked: |  |
| All rights reserved. No reproduction in any material form is permitted without consent. |                                                        | 1:20@A1    | JAN 18                                            | KS                               | RM      |          |  |
| without consent.                                                                        |                                                        |            |                                                   | $\Gamma \geq U(\alpha) A \Gamma$ | JAIN IS | NO       |  |