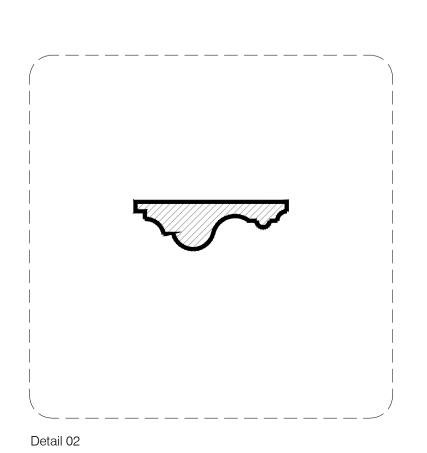

## Summary of changes:

- New boxing to chimney breasts to suit proposals for wider fire place surround
- New panel moulds to be installed New skirting and dado to match existing
- Ceiling to be replaced to allow installation of new services and lights including
- new ceiling moulds
- New cornice profile to be installed
  Floor to be replaced to match existing floors in front room
- The depth of new boxing to chimney breasts increased to allow for a niche
- Fireplace to be lowered

## Summary of changes:

- New boxing to chimney breasts to suit proposals for wider fire place surround New panel moulds to be installed to be in keeping with profiles inground floor principle
- front rooms New skirting to be in keeping with profiles inground floor principle front rooms
- Localised penetrations through existing ceiling required to allow for installation of
- services. Existing ceiling to be kept in situ and repaired as required to match existing. New cornice profile to be installed to be in keeping with profiles inground floor principle
- Floor to be replaced to match existing floors in front room
- The depth of new boxing to chimney breasts increased to allow for a niche
  Fireplace to be lowered

Detail 01

| Rev:                                                                                    | Comments:                                              | Ву:        | Date:                                             | Client:                          |         |          |  |
|-----------------------------------------------------------------------------------------|--------------------------------------------------------|------------|---------------------------------------------------|----------------------------------|---------|----------|--|
| A<br>B                                                                                  | Minor Material Amendments<br>Minor Material Amendments | RM<br>MStI | 13-03-2019<br>L 27-03-2020                        | -                                |         |          |  |
|                                                                                         |                                                        |            |                                                   | Project Title:                   |         |          |  |
|                                                                                         |                                                        |            |                                                   | 24 Heath Drive. London. NW3 7SB  |         |          |  |
|                                                                                         |                                                        |            |                                                   |                                  |         |          |  |
|                                                                                         |                                                        |            |                                                   | Drawing Title:                   |         |          |  |
|                                                                                         |                                                        |            | Internal Elevations<br>Ground Floor - Living Room |                                  |         |          |  |
| Do not scale this drawing All dimensions must be checked on site                        |                                                        |            | Scale:                                            | Date:                            | Drawn:  | Checked: |  |
| All rights reserved. No reproduction in any material form is permitted without consent. |                                                        | 1:20@A1    | JAN 18                                            | KS                               | RM      |          |  |
| without consent.                                                                        |                                                        |            |                                                   | $\Gamma \geq U(\alpha) A \Gamma$ | JAIN IS | NO       |  |