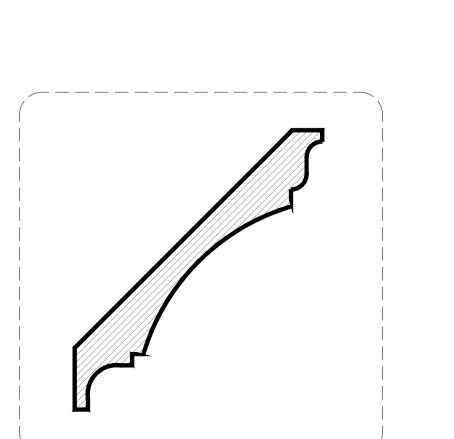

## Summary of changes:

- New boxing to chimney breasts to suit proposals for wider fire place surround
- New panel moulds to be installed New skirting and dado to match existing
- Ceiling to be replaced to allow installation of new services and lights including
- new ceiling moulds
- New cornice profile to be installed
  Floor to be replaced to match existing floors in front room
- The depth of new boxing to chimney breasts increased to allow for a niche
- Fireplace to be lowered

## Summary of changes:

- New boxing to chimney breasts to suit proposals for wider fire place surround New panel moulds to be installed to be in keeping with profiles inground floor principle
- front rooms New skirting to be in keeping with profiles inground floor principle front rooms
- Localised penetrations through existing ceiling required to allow for installation of
- services. Existing ceiling to be kept in situ and repaired as required to match existing. New cornice profile to be installed to be in keeping with profiles inground floor principle
- Floor to be replaced to match existing floors in front room
- The depth of new boxing to chimney breasts increased to allow for a niche
  Fireplace to be lowered

Detail 01

| Rev:                                                                                    | Comments:                                              | Ву:        | Date:                                             | Client:                          |         |          |  |
|-----------------------------------------------------------------------------------------|--------------------------------------------------------|------------|---------------------------------------------------|----------------------------------|---------|----------|--|
| A<br>B                                                                                  | Minor Material Amendments<br>Minor Material Amendments | RM<br>MStI | 13-03-2019<br>L 27-03-2020                        | -                                |         |          |  |
|                                                                                         |                                                        |            |                                                   | Project Title:                   |         |          |  |
|                                                                                         |                                                        |            |                                                   | 24 Heath Drive. London. NW3 7SB  |         |          |  |
|                                                                                         |                                                        |            |                                                   |                                  |         |          |  |
|                                                                                         |                                                        |            |                                                   | Drawing Title:                   |         |          |  |
|                                                                                         |                                                        |            | Internal Elevations<br>Ground Floor - Living Room |                                  |         |          |  |
| Do not scale this drawing All dimensions must be checked on site                        |                                                        |            | Scale:                                            | Date:                            | Drawn:  | Checked: |  |
| All rights reserved. No reproduction in any material form is permitted without consent. |                                                        | 1:20@A1    | JAN 18                                            | KS                               | RM      |          |  |
| without consent.                                                                        |                                                        |            |                                                   | $\Gamma \geq U(\alpha) A \Gamma$ | JAIN IS | NO       |  |