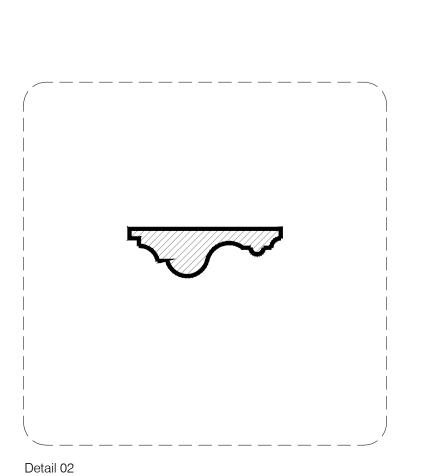

Detail 01

New cornice profile to be installedFloor to be replaced to match existing floors in front room

Summary of changes:

- New panel moulds to be installed to be in keeping with profiles inground floor principle
- New skirting to be in keeping with profiles inground floor principle front rooms
- Localised penetrations through existing ceiling required to allow for installation of
- services. Existing ceiling to be kept in situ and repaired as required to match existing.

  New cornice profile to be installed to be in keeping with profiles inground floor principle
- Floor to be replaced to match existing floors in front room

Do not scale this drawing All dimensions must be checked on site