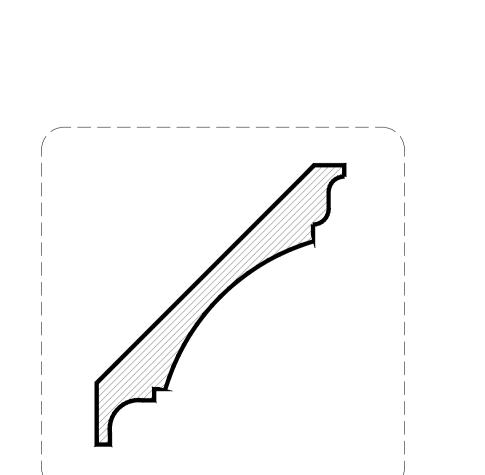

Detail 01

New cornice profile to be installedFloor to be replaced to match existing floors in front room

Summary of changes:

- New panel moulds to be installed to be in keeping with profiles inground floor principle
- New skirting to be in keeping with profiles inground floor principle front rooms
- Localised penetrations through existing ceiling required to allow for installation of
- services. Existing ceiling to be kept in situ and repaired as required to match existing.

  New cornice profile to be installed to be in keeping with profiles inground floor principle
- Floor to be replaced to match existing floors in front room

Do not scale this drawing All dimensions must be checked on site