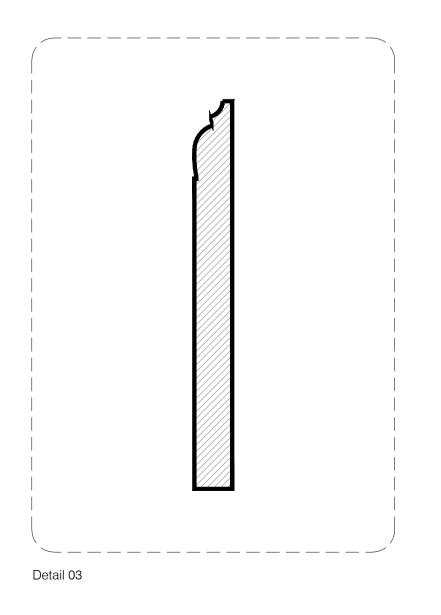

## Summary of changes: New panel moulds to be installed

- New skirting and dado to match existing
- Ceiling to be replaced to allow installation of new services and lights including
- new ceiling moulds

Detail 01

New cornice profile to be installedFloor to be replaced to match existing floors in front room

Summary of changes:

- New panel moulds to be installed to be in keeping with profiles inground floor principle
- New skirting to be in keeping with profiles inground floor principle front rooms
- Localised penetrations through existing ceiling required to allow for installation of
- services. Existing ceiling to be kept in situ and repaired as required to match existing.