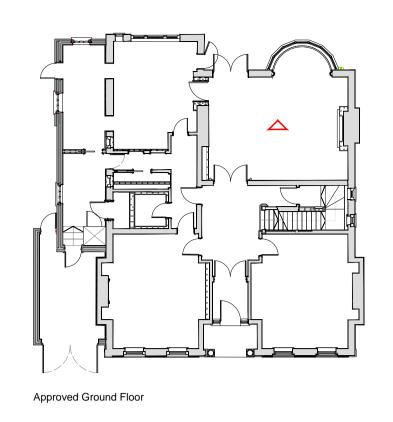

Proposed Ground Floor

Proposed Internal Elevation







## Summary of changes: New panel moulds to be installed

- New skirting and dado to match existing
- Ceiling to be replaced to allow installation of new services and lights including
- new ceiling moulds

Detail 01

New cornice profile to be installedFloor to be replaced to match existing floors in front room

Summary of changes:

- New panel moulds to be installed to be in keeping with profiles inground floor principle
- New skirting to be in keeping with profiles inground floor principle front rooms
- Localised penetrations through existing ceiling required to allow for installation of
- services. Existing ceiling to be kept in situ and repaired as required to match existing.

  New cornice profile to be installed to be in kee