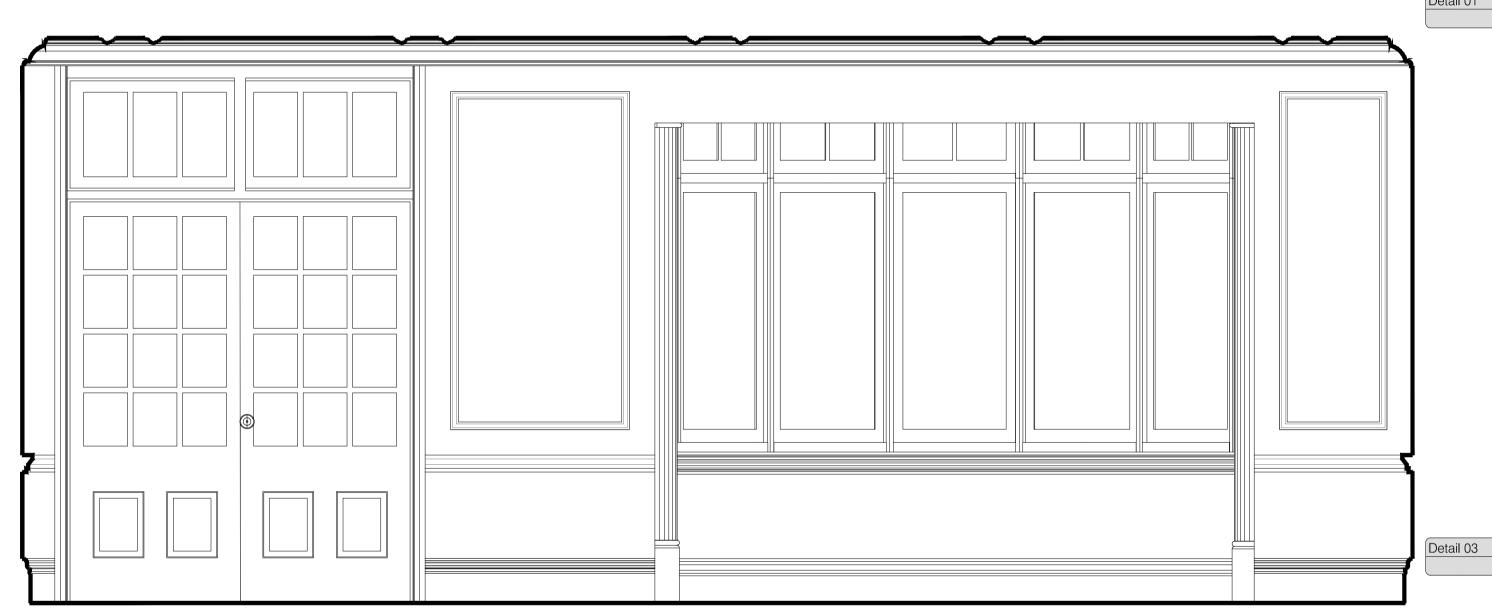

Proposed Ground Floor

Proposed Internal Elevation

## Summary of changes: New panel moulds to be installed

- New skirting and dado to match existing
- Ceiling to be replaced to allow installation of new services and lights including
- new ceiling moulds

Detail 01

New cornice profile to be installedFloor to be replaced to match existing floors in front room

Summary of changes:

- New panel moulds to be installed to be in keeping with profiles inground floor principle
- New skirting to be in keeping with profiles inground floor principle front rooms
- Localised penetrations through existing ceiling required to allow for installation of
- services. Existing ceiling to be kept in situ and repaired as required to match existing.

  New cornice profile to be installed to be in keeping with profiles inground floor principle
- Floor to be replaced to match existing floors in front room

Do not scale this drawing All dimensions must be checked on site