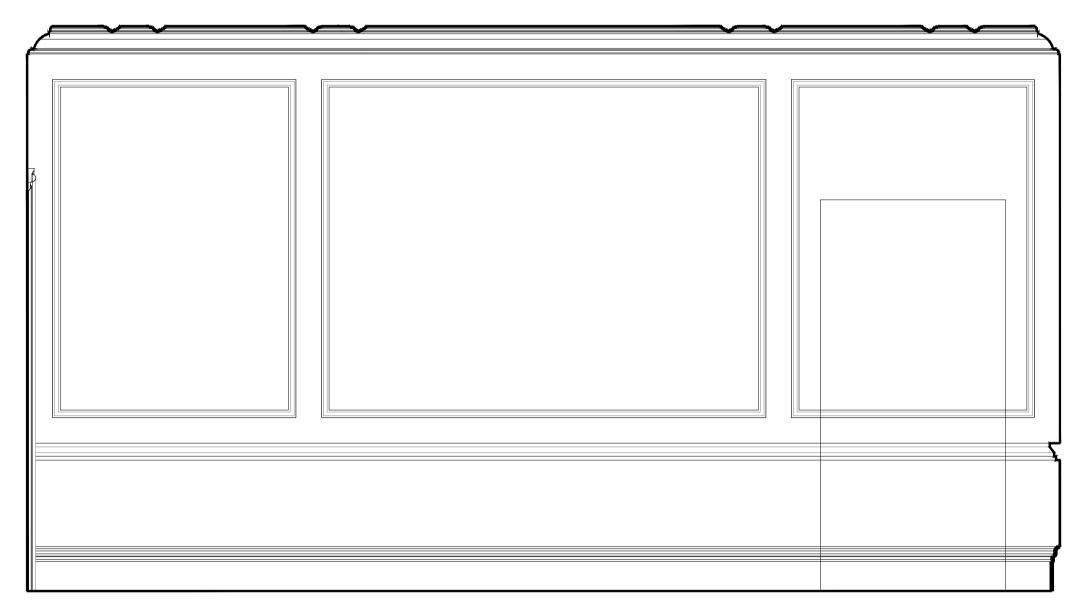

## Approved Internal Elevation

- Door to be single leaf
  Previously Approved new doors to be removed
  Sizes of panels to be modified
  New opening to be formed within existing wall
- Door to be jib style door, concealed within wall New boxing to be installed for flush wall line
- New panel moulds to be installed
- New skirting and dado to match existing
  Ceiling to be replaced to allow installation of new services and lights including
- new ceiling moulds
- New cornice profile to be installed Floor to be replaced to match existing floors in front room