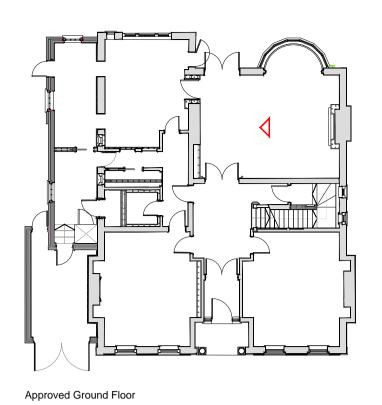

Proposed Ground Floor

## Approved Internal Elevation





- Door to be single leaf
  Previously Approved new doors to be removed
  Sizes of panels to be modified
  New opening to be formed within existing wall
- Door to be jib style door, concealed within wall New boxing to be installed for flush wall line
- New panel moulds to be installed
- New skirting and dado to match existing
  Ceiling to be replaced to allow installation of new services and lights including
- new ceiling moulds
- New cornice profile to be installed Floor to be replaced to match existing floors in front room









/-----

-----/





| SCAL | 0 0.2 0.5<br>E - 1:20                               | 1 m                              |
|------|-----------------------------------------------------|------------------