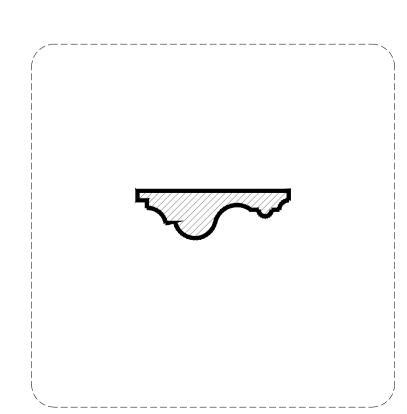

## Approved Internal Elevation

- Door to be single leaf
  Previously Approved new doors to be removed
  Sizes of panels to be modified
  New opening to be formed within existing wall
- Door to be jib style door, concealed within wall New boxing to be installed for flush wall line
- New panel moulds to be installed
- New skirting and dado to match existing
  Ceiling to be replaced to allow installation of new services and lights including
- new ceiling moulds
- New cornice profile to be installed Floor to be replaced to match existing floors in front room