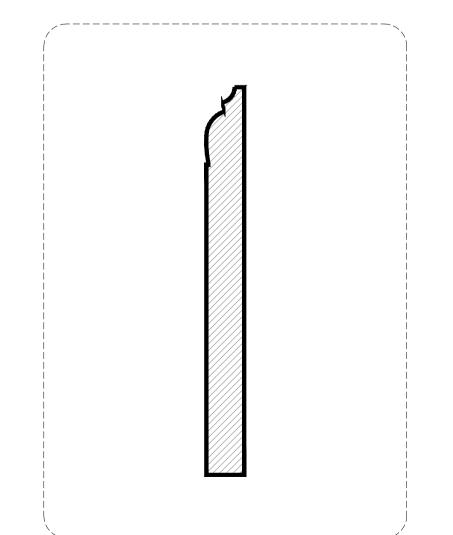

## Approved Internal Elevation

- Door to be single leaf
  Previously Approved new doors to be removed
  Sizes of panels to be modified
  New opening to be formed within existing wall
- Door to be jib style door, concealed within wall New boxing to be installed for flush wall line
- New panel moulds to be installed
- New skirting and dado to match existing
  Ceiling to be replaced to allow installation of new services and lights including
- new ceiling moulds
- New cornice profile to be installed Floor to be replaced to match existing floors in front room