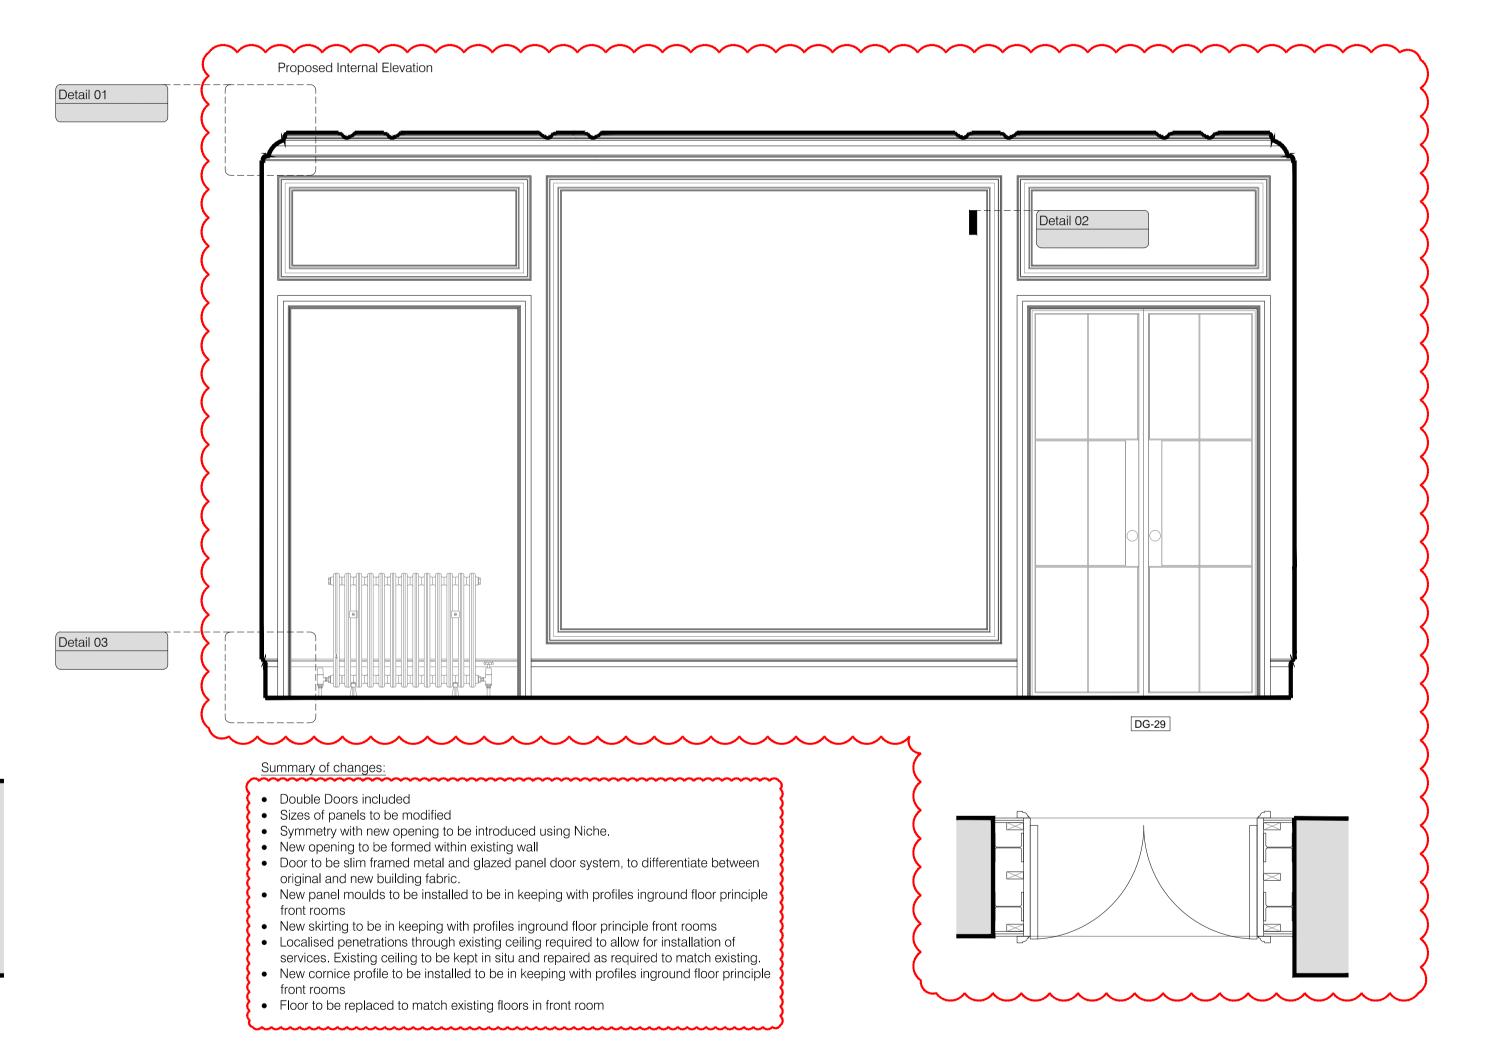

## Approved Internal Elevation

- Door to be single leaf
  Previously Approved new doors to be removed
  Sizes of panels to be modified
  New opening to be formed within existing wall
- Door to be jib style door, concealed within wall New boxing to be installed for flush wall line
- New panel moulds to be installed
- New skirting and dado to match existing
  Ceiling to be replaced to allow installation of new services and lights including
- new ceiling moulds
- New cornice profile to be installed Floor to be replaced to match existing floors in front room

Detail 01 Detail 02