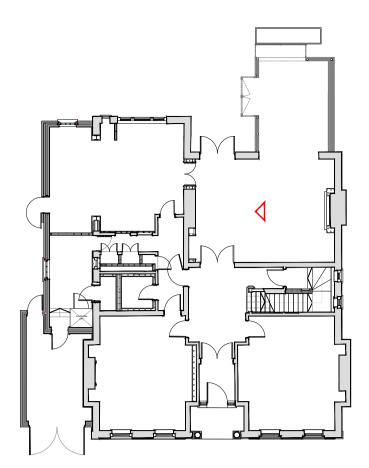

Proposed Ground Floor

## Approved Internal Elevation





- Door to be single leaf
  Previously Approved new doors to be removed
  Sizes of panels to be modified
  New opening to be formed within existing wall
- Door to be jib style door, concealed within wall New boxing to be installed for flush wall line
- New panel moulds to be installed
- New skirting and dado to match existing
  Ceiling to be replaced to allow installation of new services and lights including
- new ceiling moulds
- New cornice profile to be installed Floor to be replaced to match existing floors in front room









/-----

-----/





| SCAL | 0 0.2 0.5<br>E - 1:20                               | 1 m                              |
|------|-----------------------------------------------------|--------------------