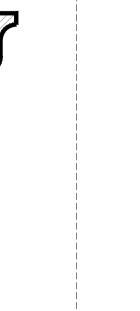

## Approved Internal Elevation

- Door to be single leaf
  Previously Approved new doors to be removed
  Sizes of panels to be modified
  New opening to be formed within existing wall
- Door to be jib style door, concealed within wall New boxing to be installed for flush wall line
- New panel moulds to be installed
- New skirting and dado to match existing
  Ceiling to be replaced to allow installation of new services and lights including
- new ceiling moulds
- New cornice profile to be installed Floor to be replaced to match existing floors in front room