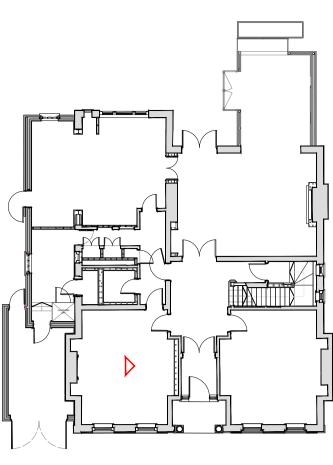

Approved Ground Floor

## Approved Internal Elevation



DG-08

- Summary of changes:
  New independent wall lining to be formed to enable vertical service distribution
  Fixing method to be screw fixing to floor and ceiling to avoid loss of original fabric
  All panel moulds and skirting to be kept in situ
  New panel moulds and skirting to match existing







Proposed Ground Floor

## Proposed Internal Elevation



New independent wall lining to be formed to enable vertical service distribution
Fixing method to be screw fixing to floor and ceiling to avoid loss of original fabric
All panel moulds and skirting to be kept in situ
New skirting to match existing





1:20@A1 JAN 18 KS

Studio 28 Scrutton Street London EC2A 4RP T: +44(0) 20 7247 2462 E: enquiries@kyson.co.uk W: www.kyson.co.uk Project No.: Drawing No.: 508-16 3100