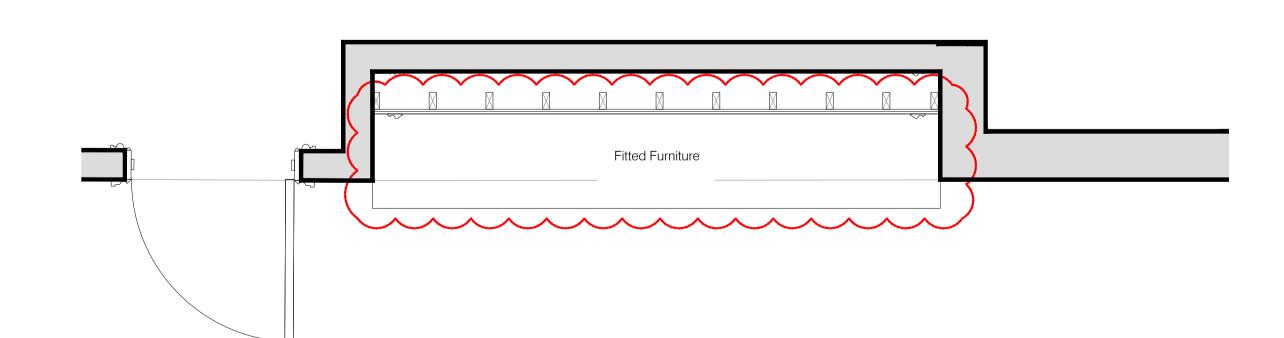

## Proposed Internal Elevation

New independent wall lining to be formed to enable vertical service distribution
Fixing method to be screw fixing to floor and ceiling to avoid loss of original fabric
All panel moulds and skirting to be kept in situ
New skirting to match existing