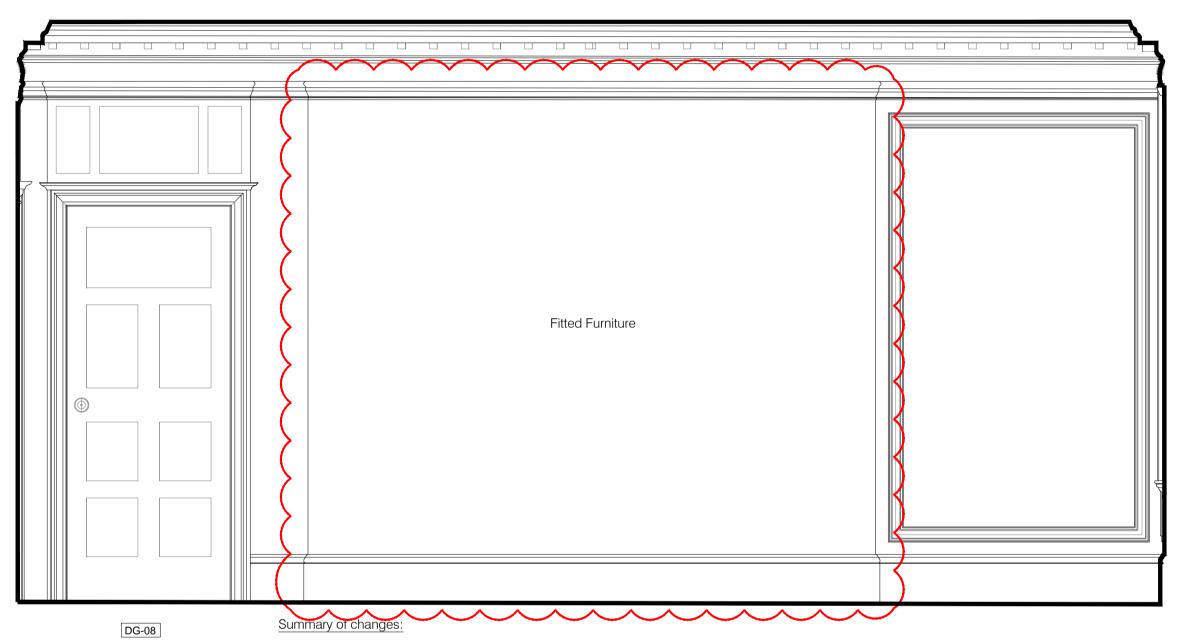

## Approved Internal Elevation

DG-08

- Summary of changes:
  New independent wall lining to be formed to enable vertical service distribution
  Fixing method to be screw fixing to floor and ceiling to avoid loss of original fabric
  All panel moulds and skirting to be kept in situ
  New panel moulds and skirting to match existing