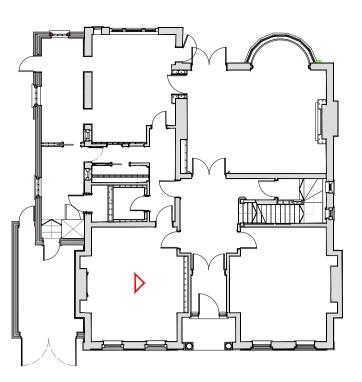

Approved Ground Floor

## Approved Internal Elevation



DG-08

- Summary of changes:
  New independent wall lining to be formed to enable vertical service distribution
  Fixing method to be screw fixing to floor and ceiling to avoid loss of original fabric
  All panel moulds and skirting to be kept in situ
  New panel moulds and skirting to match existing







Proposed Ground Floor

## Proposed Internal Elevation



New independent wall lining to be formed to enable vertical service distribution
Fixing method to be screw fixing to floor and ceiling to avoid loss of original fabric
All panel moulds and skirting to be kept in situ
New skirting to match existing





1:20@A1 JAN 18 KS

Studio 28 Scrutton Street London EC2A 4RP T: +44(0) 20 7247 2462 E: enquiries@kyson.co.uk W: www.kyson.