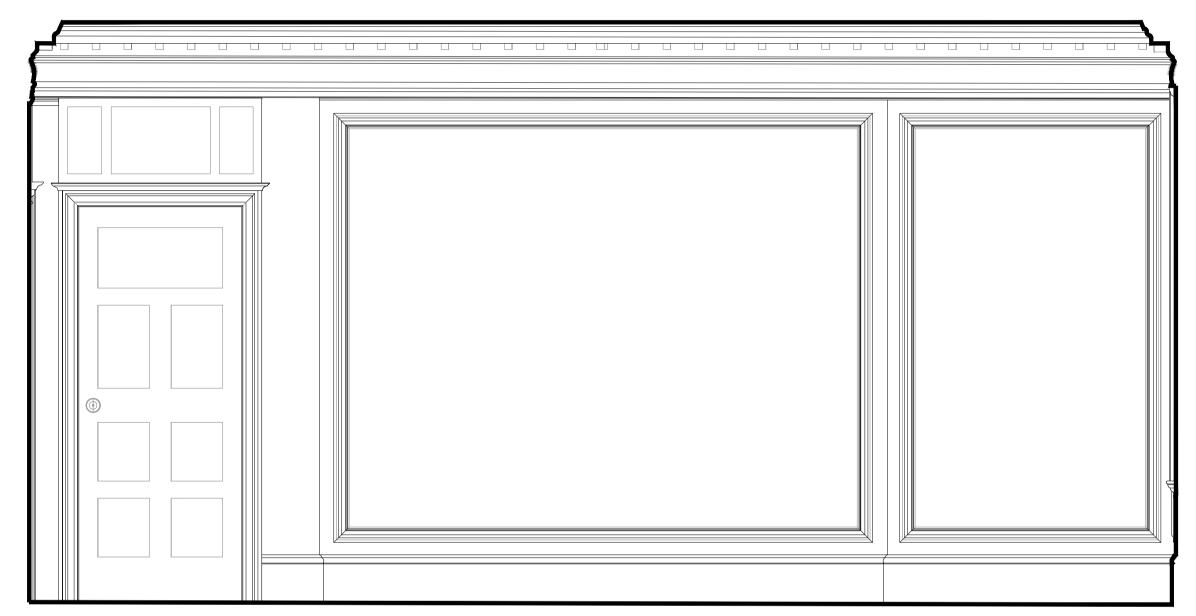

## Approved Internal Elevation

DG-08

- Summary of changes:
  New independent wall lining to be formed to enable vertical service distribution
  Fixing method to be screw fixing to floor and ceiling to avoid loss of original fabric
  All panel moulds and skirting to be kept in situ
  New panel moulds and skirting to match existing