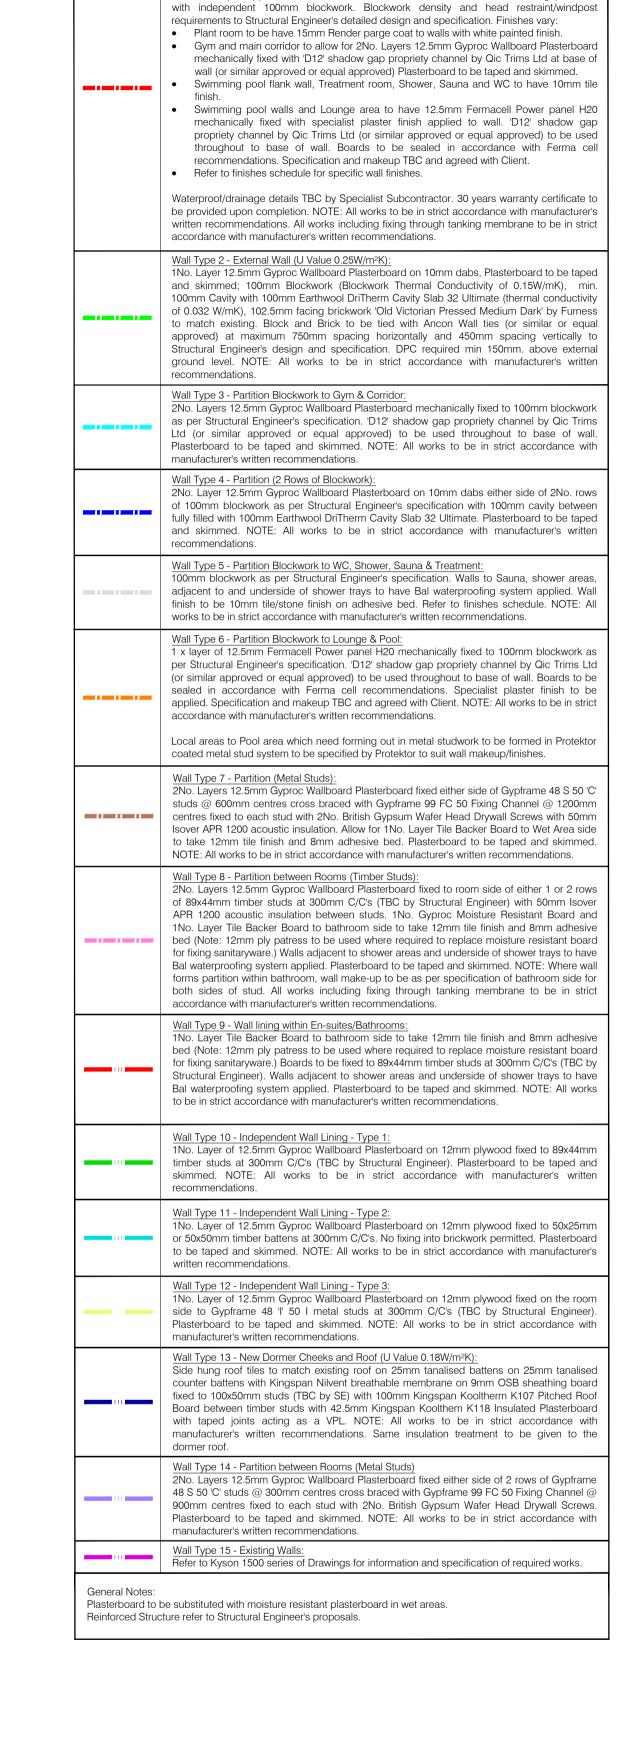

Wall Types Key

(All to be installed in accordance with Manufacturer's written guidelines and instructions).

Wall Type 1 - Basement External Wall (U Value 0.28W/m<sup>2</sup>K):

Refer to structural engineers proposals for new structural basement walls. Triton TT - 55 application to be applied in 2 x coats to new RC walls, underpins and brickwork as initial waterproof coating to basement structure then Triton Platon P8 wall tanking membrane or similar or equal approved with 60mm Celotex GA3060 insulation with 30mm air gap in front