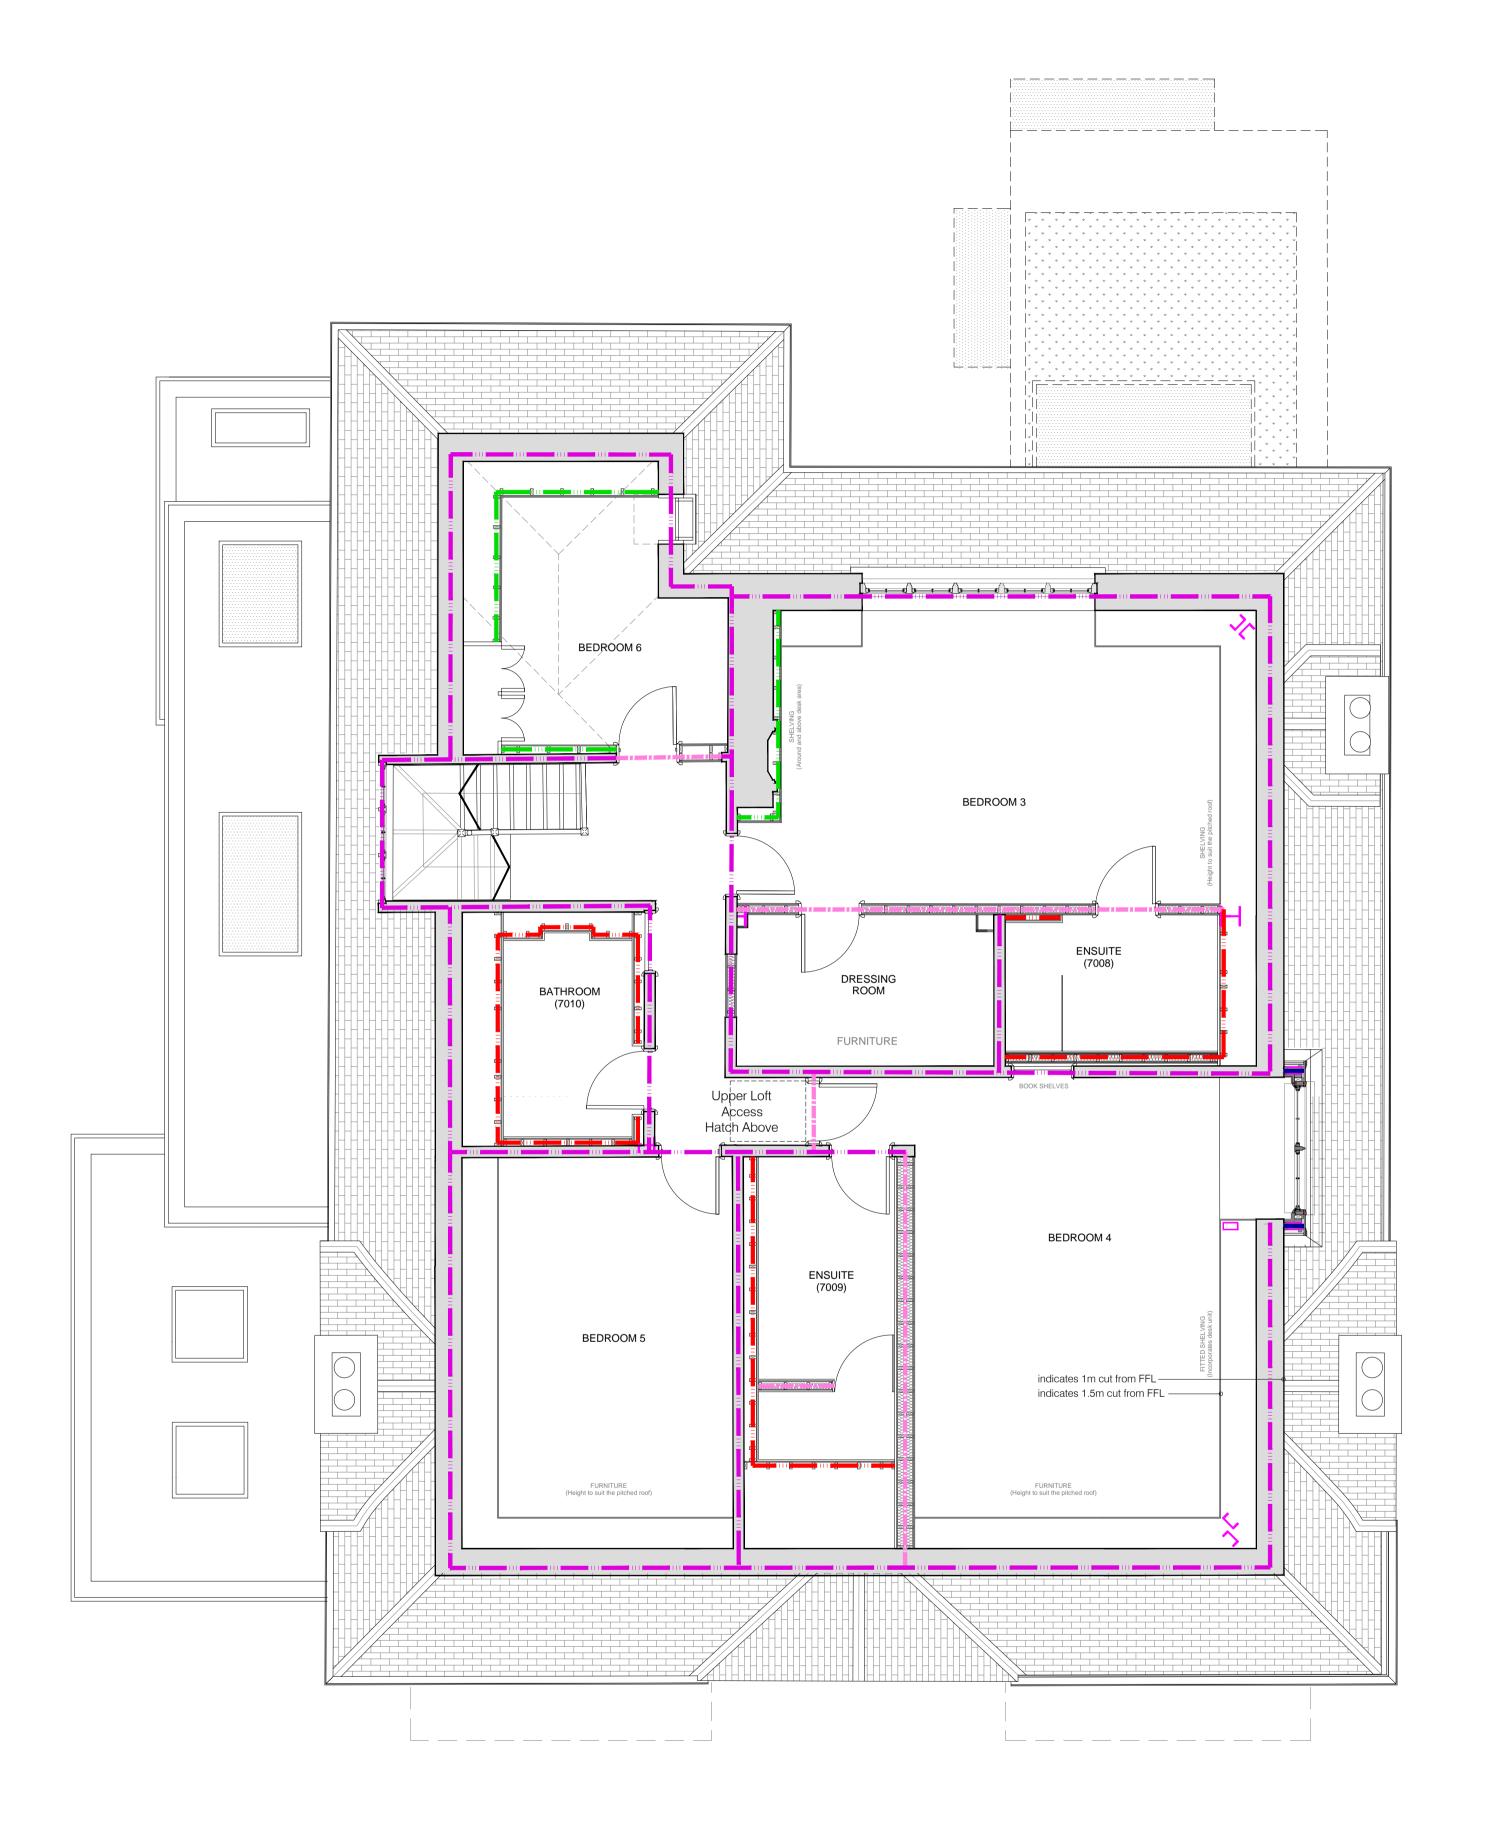

Wall Types Key

(All to be installed in accordance with Manufacturer's written guidelines and instructions).

Wall Type 1 - Basement External Wall (U Value 0.28W/m<sup>2</sup>K):

Refer to structural engineers proposals for new structural basement walls. Triton TT - 55 application to be applied in 2 x coats to new RC walls, underpins and brickwork as initial waterproof coating to basement structure then Triton Platon P8 wall tanking membrane or similar or equal approved with 60mm Celotex GA3060 insulation with 30mm air gap in front