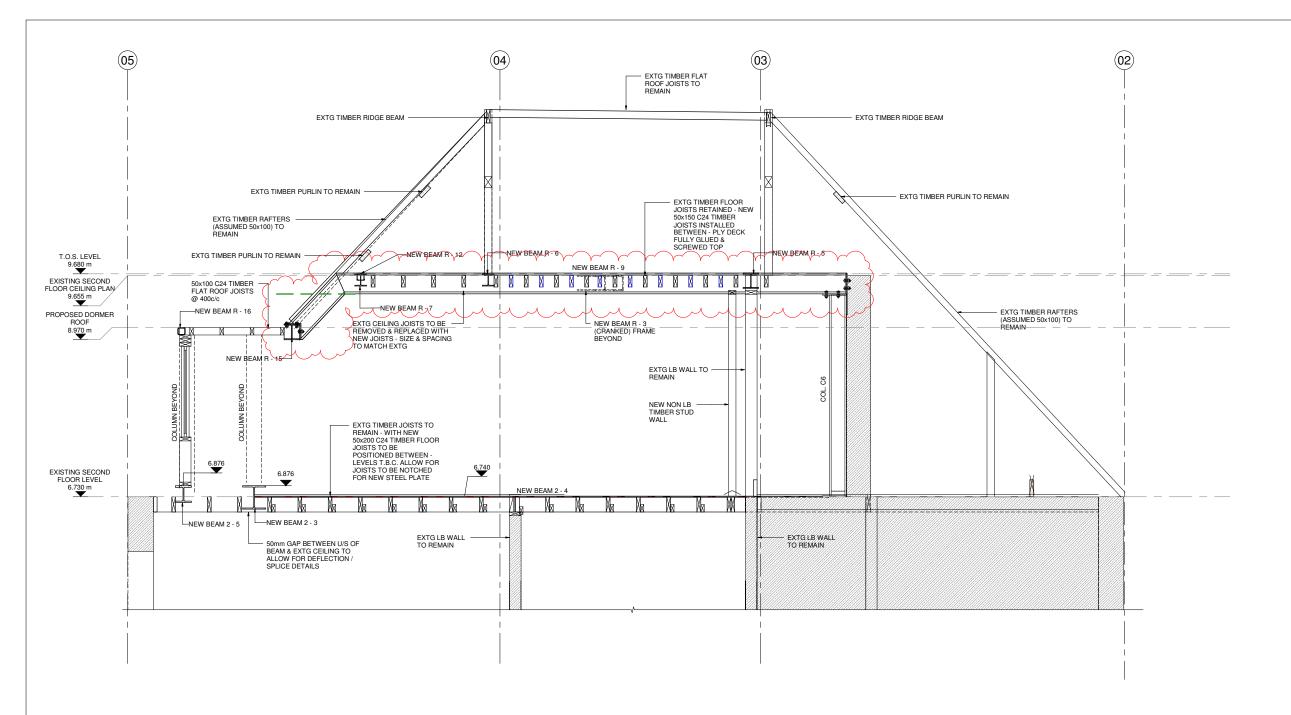

Drawing Status CONSTRUCTION

Form

24 HEATH DRIVE LONDON NW3 7SB

0m 0.5m 1m 1.5m 2i

1:25 @ A1 ; 1:50 @ A3

PROPOSED ROOF FRAME ELEVATION R - 04

| Form Structural Design Ltd 77 St John Street | London EC1M 4NN   |
|----------------------------------------------|-------------------|
| T:020 7253 2893 E:studio@form-sd.com         | W:www.form-sd.com |

PROPOSED ROOF ELEVATION - CRANKED FRAME R - 04

1 : 25 @ @ A1 / 1:50 @ A3

PROPOSED ROOF ISOMETRIC