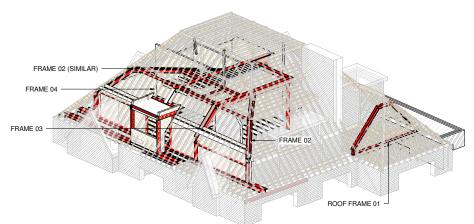

PROPOSED ROOF ELEVATION - CRANKED FRAME R - 04

1 : 25 @ @ A1 / 1:50 @ A3

PROPOSED ROOF ISOMETRIC