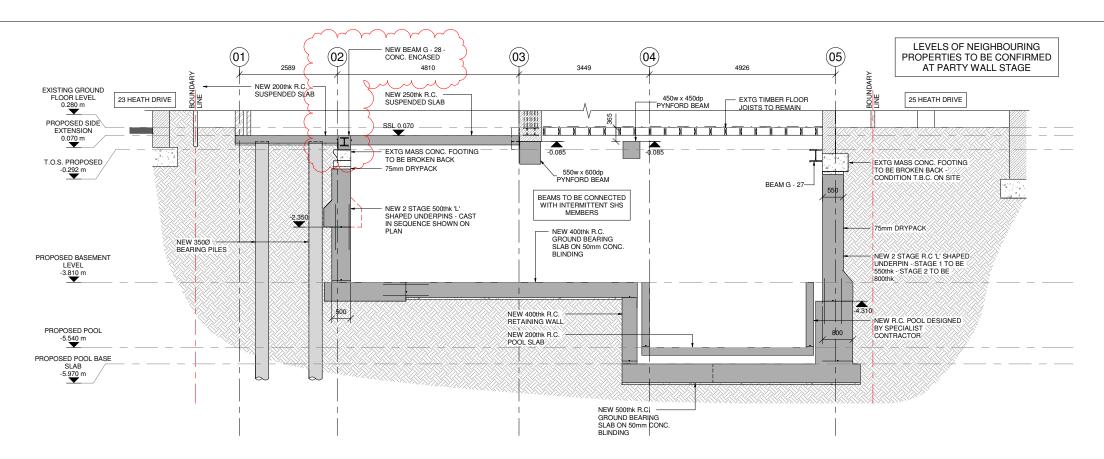

## PROPOSED CROSS SECTION A-A

1:50@@A1/1:100@A3

SEE TEMPORARY WORKS ENGINEERS DRAWINGS FOR SIZE OF TEMPORARY TOES & HEELS FOR ALL STAGE UNDERPINS

| C2   | 19.12.19 | SLAB LOWERED               | PE    | ROM  |
|------|----------|----------------------------|-------|------|
| C1   | 21.11.19 | ISSUED FOR CONSTRUCTION    | PE    | BR   |
| P4   | 12.08.19 | REVISED TO SUIT COMMENTS   | AON   | ROM  |
| РЗ   | 19.07.19 | REVISED TO SUIT COMMENTS   | PE    | ROM  |
| P2   | 15.02.19 | REVISED TO SUIT NEW SCHEME | P.E   | B.R  |
| P1   | 25.01.19 | ISSUED FOR PLANNING        | P.E   | ROM  |
| Rev. | Date     | Amendment                  | Drawn | Chkd |

C3 03.04.20 CONC. ENCASED BEAM ADDED PE ROM

CONSTRUCTION

THIS DRAWING IS COPYRIGHT OF FORM.

BASEMENT ACCORDINGLY

NOTE:

DO NOT SCALE FROM THIS DRAWING WORK ONLY TO FIGURED DIMENSIONS.

THE CONTRACTOR IS TO VERIFY ALL DIMENSIONS ON SITE BEFORE COMMENCING WORK. ALL ERRORS AND OMISSIONS ARE TO BE REPORTED TO THE ENGINEER.

THIS DRAWING IS TO BE READ IN CONJUNCTION WITH ALL RELEVANT ARCHITECTS, SERVICES ENGINEERS AND ENGINEERS DRAWINGS AN SPECIFICATIONS.

AS AGREED WITH CONTRACTOR CAVITY DRAIN GULLEY IS TO BE PLACED ON TOP OF RETAINING WALL TOES. CONTRACTOR TO ADJUST LEVEL OF DASEMENT ACCORDING! Y

Form

24 HEATH DRIVE

LONDON NW3 7SB

PROPOSED CROSS SECTIONS A -A & B - B

Form Structural Design Ltd 77 St John Street T:020 7253 2893 E:studio@form-sd.com

P.E ROM JAN 19 1:50 162637 A(28)101 C3

PROPOSED CROSS SECTION B-B