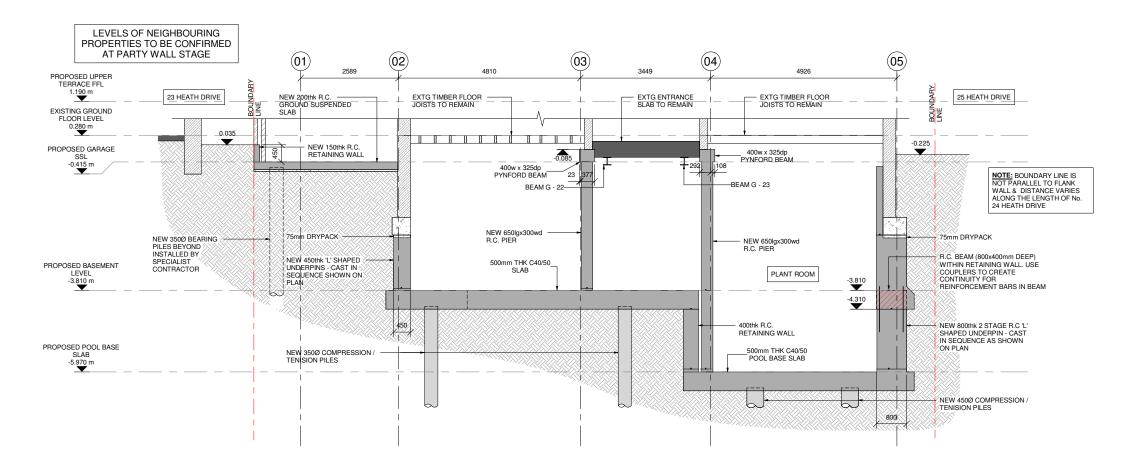

Form

24 HEATH DRIVE

LONDON NW3 7SB

PROPOSED CROSS SECTIONS A -A & B - B

Form Structural Design Ltd 77 St John Street T:020 7253 2893 E:studio@form-sd.com

P.E ROM JAN 19 1:50 162637 A(28)101 C3

PROPOSED CROSS SECTION B-B

1:50@@A1/1:100@A3