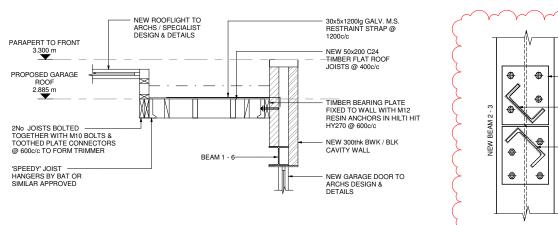

## PROPOSED SECTION 41

1:20

PROPOSED STEEL CONNECTION DETAIL E

- M.S. BASE PLATES WELDED TO BEAM R - 3 & BOLTED TO BEAM 2 - 3 WITH 4No BOLTS

- NEW BEAM R - 3 (CRANKED)

1:10@@A1/1:20@A3

THIS DRAWING IS COPYRIGHT OF FORM.