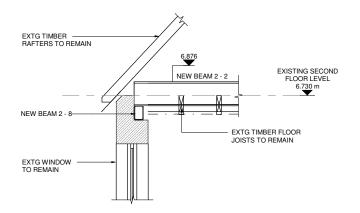

## PROPOSED SECTION 40

1:20



## PROPOSED SECTION / ELEVATION 42

1:20@A1



## PROPOSED SECTION 41

1:20

PROPOSED STEEL CONNECTION DETAIL E

- M.S. BASE PLATES WELDED TO BEAM R - 3 & BOLTED TO BEAM 2 - 3 WITH 4No BOLTS

- NEW BEAM R - 3 (CRANKED)

1:10@@A1/1:20@A3

THIS DRAWING IS COPYRIGHT OF FORM.

DO NOT SCALE FROM THIS DRAWING WORK ONLY TO FIGURED DIMENSIONS.

THE CONTRACTOR IS TO VERIFY ALL DIMENSIONS ON SITE BEFORE COMMENCING WORK. ALL ERRORS AND OMISSIONS ARE TO BE REPORTED TO THE ENGINEER.

THIS DRAWING IS TO BE READ IN CONJUNCTION WITH ALL RELEVANT ARCHITECTS, SERVICES ENGINEERS AND ENGINEERS DRAWINGS AND SPECIFICATIONS.

| СЗ   | 03.04.20 | BEAM SIZE REVISED       | PE    | ROM  |
|------|----------|-------------------------|-------|------|
| C2   | 21.11.19 | LEVELS UPDATED          | PE    | BR   |
| C1