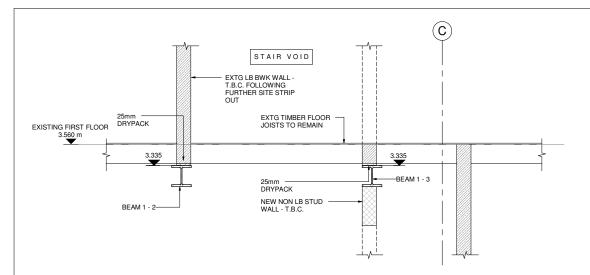

## PROPOSED SECTION 40

1:20



## PROPOSED SECTION / ELEVATION 42

1:20@A1



## PROPOSED SECTION 41

1:20

PROPOSED STEEL CONNECTION DETAIL E

- M.S. BASE PLATES WELDED TO BEAM R - 3 & BOLTED TO BEAM 2 - 3 WITH 4No BOLTS

- NEW BEAM R - 3 (CRANKED)

1:10@@A1/1:20@A3

THIS DRAWING IS COPYRIGHT OF FORM.

DO NOT SCALE FROM THIS DRAWING WORK ONLY TO FIGURED DIMENSIONS.

THE CONTRACTOR IS TO VERIFY ALL DIMENSIONS ON SITE BEFORE COMMENCING WORK. ALL ERRORS AND OMISSIONS ARE TO BE REPORTED TO THE ENGINEER.

THIS DRAWING IS TO BE READ IN CONJUNCTION WITH ALL RELEVANT ARCHITECTS, SERVICES ENGINEERS AND ENGINEERS DRAWINGS AND SPECIFICATIONS.

| СЗ   | 03.04.20 | BEAM SIZE REVISED       | PE    | ROM  |
|------|----------|-------------------------|-------|------|
| C2   | 21.11.19 | LEVELS UPDATE