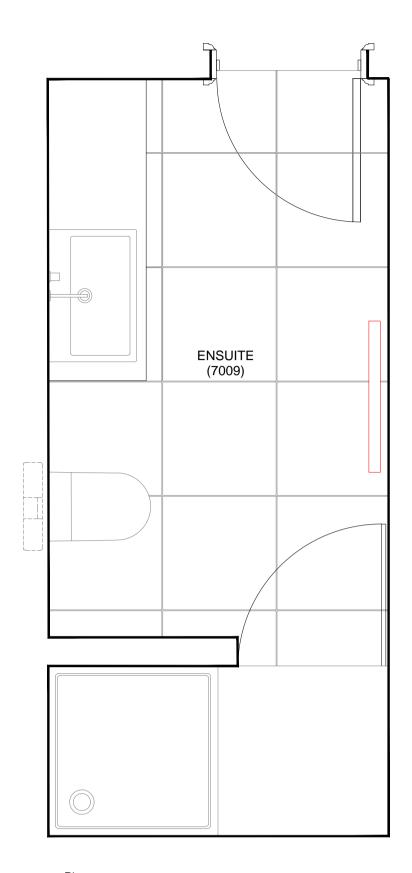

| Specification                                                      |                                                                                                                                                                                |  |  |  |
|--------------------------------------------------------------------|--------------------------------------------------------------------------------------------------------------------------------------------------------------------------------|--|--|--|
| WC                                                                 | Duravit 'ME by Starck' WC 370 x 570mm (252909) (TBC by Client)                                                                                                                 |  |  |  |
| WC Seat & Cover                                                    | Duravit 'ME by Starck' toilet seat and cover with automatic closure (002009) (TBC by Client)                                                                                   |  |  |  |
| WC Frame                                                           | Geberit Duofix frame with Sigma cistern (111.729.00.1)                                                                                                                         |  |  |  |
| WC Flush Button                                                    | C Flush Button Vola push button for dual flow system (A83), incl. access panel (TBC by Client)                                                                                 |  |  |  |
| Washbasin                                                          | Duravit Vero Air' washbasin with overflow, 700x470 (235070) (TBC by Client)                                                                                                    |  |  |  |
| Push-Open Waste                                                    | Duravit washbasin Push-open waste (005052) (TBC by Client)                                                                                                                     |  |  |  |
| Shower Head                                                        | Vola head shower, round, ceiling-mounted (060A) (TBC by Client)                                                                                                                |  |  |  |
| Shower Valve                                                       | Vola thermostatic mixer (5201) (TBC by Client)                                                                                                                                 |  |  |  |
| Shower Tray                                                        | Duravit Starck tubs & showers Shower tray, 900x900mm (720115) (TBC by Client)                                                                                                  |  |  |  |
| Тар                                                                | Vola one-handle mixer, Height 150mm, 150mm fixed spout and medium lever. (HV1M+30/150)(TBC by Client                                                                           |  |  |  |
| Shower Head                                                        | Vola head shower, round, wall mounted (061) (TBC by Client)                                                                                                                    |  |  |  |
| Shower Handset                                                     | Vola deck mounted pull out vertical hand shower, with 1.5m hose (T1F) (TBC by Client)                                                                                          |  |  |  |
| Shaver Socket                                                      | Sockets included in the mirror cabinets (TBC by Client)                                                                                                                        |  |  |  |
| Towel Rail                                                         | MHS 'Sabrina' dual fuel towel radiator (TBC by Client)                                                                                                                         |  |  |  |
| Toilet roll holder                                                 | Vola toilet roll holder without back plate (T15BP) (TBC by Client)                                                                                                             |  |  |  |
| Mirror Cabinet                                                     | Keuco 'Edition 400' wall mounted mirror cabinet with mirror heating and adjustable light colour, 710x650x167mm (21551171301) (TBC by Client)                                   |  |  |  |
| Vanity Top                                                         | Finish and colour TBC by Client                                                                                                                                                |  |  |  |
| Floor Finish                                                       | Porcelain Tiles (PC sum £50/m <sup>2</sup> supply only) (TBC by Client)                                                                                                        |  |  |  |
| Wall Finish                                                        | Porcelain Tiles (PC sum £50/m <sup>2</sup> supply only) (TBC by Client)                                                                                                        |  |  |  |
| Lighting                                                           | By Mechanical & Electrical Engineer                                                                                                                                            |  |  |  |
| Ventilation                                                        | By Mechanical & Electrical Engineer                                                                                                                                            |  |  |  |
| Water consumption re                                               | quirements:                                                                                                                                                                    |  |  |  |
| Dual Flush WC 6/                                                   | '3 litre                                                                                                                                                                       |  |  |  |
| Note:                                                              |                                                                                                                                                                                |  |  |  |
| <ul> <li>Refer to Finish So</li> <li>Refer to drawing a</li> </ul> | e taken onsite prior to manufacture.<br>chedule for finish details.<br>series 508-16-2000 and 2300 for Wall Types details.<br>posals for shaver socket details and locations . |  |  |  |