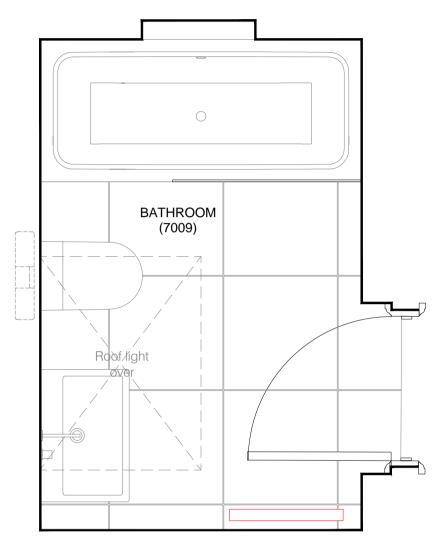

## Plan 2nd Floor Bathroom (7010)

| WC                                                            | Duravit 'ME by Starck' WC 370 x 570mr                                                                                                                         |
|---------------------------------------------------------------|---------------------------------------------------------------------------------------------------------------------------------------------------------------|
| WC Seat & Cover                                               | Duravit 'ME by Starck' toilet seat and co                                                                                                                     |
| WC Frame                                                      | Geberit Duofix frame with Sigma cister                                                                                                                        |
| WC Flush Button                                               | Vola push button for dual flow system                                                                                                                         |
| Washbasin                                                     | Duravit 'Vero Air' washbasin with overflo                                                                                                                     |
| Push-Open Waste                                               | Duravit washbasin Push-open waste (0                                                                                                                          |
| Тар                                                           | Vola one-handle mixer, Height 150mm                                                                                                                           |
| Bathtub                                                       | Bette 'One' Fitted-in Bathtub, 1700x750                                                                                                                       |
| Bath Screen                                                   | 10mm toughened frameless bath scree                                                                                                                           |
| Pop-Up Waste                                                  | Bette 'Pushwaste' (B581-901) (TBC by                                                                                                                          |
| Bath Valve                                                    | Vola deck mounted 3-way thermostatic<br>regulation; 3-way diverter (5401A3) (TE                                                                               |
| Bath Spout                                                    | Vola bath waterfall filler (081W) (TBC b                                                                                                                      |
| Shower Head                                                   | Vola head shower, round, wall mounte                                                                                                                          |
| Shower Handset                                                | Vola deck mounted pull out vertical ha                                                                                                                        |
| Shaver Socket                                                 | Sockets included in the mirror cabinets                                                                                                                       |
| Towel Rail                                                    | MHS 'Sabrina' dual fuel towel radiator (                                                                                                                      |
| Toilet roll holder                                            | Vola toilet roll holder without back plate                                                                                                                    |
| Mirror Cabinet                                                | Keuco 'Edition 400' wall mounted mirro<br>colour, 710x650x167mm (2155117130                                                                                   |
| Floor Finish                                                  | Porcelain Tiles (PC sum £50/m <sup>2</sup> supply                                                                                                             |
| Wall Finish                                                   | Porcelain Tiles (PC sum £50/m <sup>2</sup> supply                                                                                                             |
| Lighting                                                      | By Mechanical & Electrical Engineer                                                                                                                           |
| Ventilation                                                   | By Mechanical & Electrical Engineer                                                                                                                           |
| Water consumption re                                          | equirements:                                                                                                                                                  |
| Dual Flush WC 6                                               | /3 litre                                                                                                                                                      |
| Note:                                                         |                                                                                                                                                               |
| <ul><li>Refer to Finish Se</li><li>Refer to drawing</li></ul> | e taken onsite prior to manufacture.<br>chedule for finish details.<br>series 508-16-2000 and 2300 for Wall Typ<br>oposals for shaver socket details and loca |

| rck' WC 370 x 570mm (252909) (TBC by Client)                                                                             |
|--------------------------------------------------------------------------------------------------------------------------|
| arck' toilet seat and cover with automatic closure (002009) (TBC by Client)                                              |
| me with Sigma cistern (111.729.00.1)                                                                                     |
| for dual flow system (A83), incl. access panel (TBC by Client)                                                           |
| vashbasin with overflow, 700x470 (235070) (TBC by Client)                                                                |
| n Push-open waste (005052) (TBC by Client)                                                                               |
| nixer, Height 150mm, 150mm fixed spout and medium lever. (HV1M+30/150)(TBC by Client)                                    |
| in Bathtub, 1700x750mm (3312) incl. Bette Upstand (TBC by Client)                                                        |
| frameless bath screen 1400x780 (TBC by Client)                                                                           |
| (B581-901) (TBC by Client)                                                                                               |
| ed 3-way thermostatic mixer, including three controls: on/off function; temperature<br>diverter (5401A3) (TBC by Client) |
| I filler (081W) (TBC by Client)                                                                                          |
| r, round, wall mounted (061) (TBC by Client)                                                                             |
| ed pull out vertical hand shower, with 1.5m hose (T1F) (TBC by Client)                                                   |
| in the mirror cabinets (TBC by Client)                                                                                   |
| al fuel towel radiator (TBC by Client)                                                                                   |
| ler without back plate (T15BP) (TBC by Client)                                                                           |
| 0' wall mounted mirror cabinet with mirror heating and adjustable light<br>167mm (21551171301) (TBC by Client)           |
| C sum £50/m <sup>2</sup> supply only) (TBC by Client)                                                                    |
| C sum £50/m <sup>2</sup> supply only) (TBC by Client)                                                                    |
| Electrical Engineer                                                                                                      |
| Electrical Engineer                                                                                                      |
|                                                                                                                          |
|                                                                                                                          |
|                                                                                                                          |
| manufacture.<br>ails.<br>nd 2300 for Wall Types details.<br>cket details and locations .                                 |