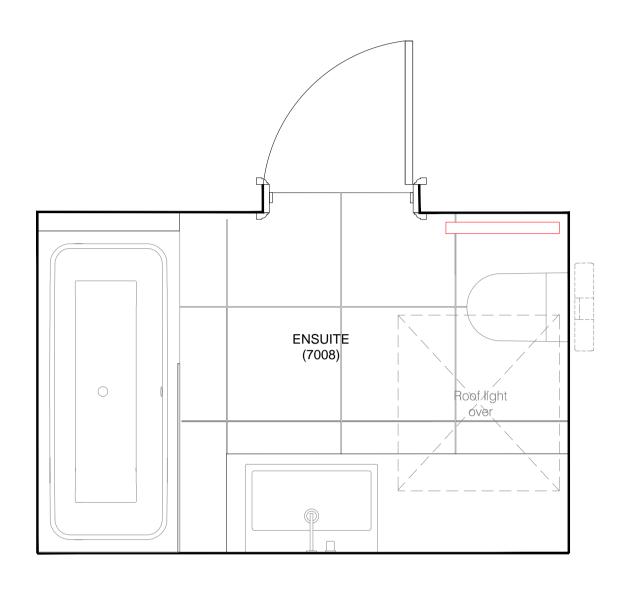

## Plan 2nd Floor Bedroom 3 En-suite (7008)

| Specification                                                     |                                                                                                                                                                                |  |  |  |  |  |
|-------------------------------------------------------------------|--------------------------------------------------------------------------------------------------------------------------------------------------------------------------------|--|--|--|--|--|
| WC                                                                | Duravit 'ME by Starck' WC 370 x 570mm (252909) (TBC by Client)                                                                                                                 |  |  |  |  |  |
| WC Seat & Cover                                                   | Duravit 'ME by Starck' toilet seat and cover with automatic closure (002009) (TBC by Client)                                                                                   |  |  |  |  |  |
| WC Frame                                                          | Geberit Duofix frame with Sigma cistern (111.729.00.1)                                                                                                                         |  |  |  |  |  |
| WC Flush Button                                                   | Vola push button for dual flow system (A83), incl. access panel (TBC by Client)                                                                                                |  |  |  |  |  |
| Washbasin                                                         | Duravit Vero Air' washbasin with overflow, 700x470 (235070) (TBC by Client)                                                                                                    |  |  |  |  |  |
| Push-Open Waste                                                   | Duravit washbasin Push-open waste (005052) (TBC by Client)                                                                                                                     |  |  |  |  |  |
| Тар                                                               | Vola one-handle mixer, Height 150mm, 150mm fixed spout and medium lever. (HV1M+30/150)(TBC by Client)                                                                          |  |  |  |  |  |
| Bathtub                                                           | Bette 'One' Fitted-in Bathtub, 1700x750mm (3312) incl. Bette Upstand (TBC by Client)                                                                                           |  |  |  |  |  |
| Bath Screen                                                       | 10mm toughened frameless bath screen 1400x780 (TBC by Client)                                                                                                                  |  |  |  |  |  |
| Pop-Up Waste                                                      | Bette 'Pushwaste' (B581-901) (TBC by Client)                                                                                                                                   |  |  |  |  |  |
| Bath Valve                                                        | Vola deck mounted 3-way thermostatic mixer, including three controls: on/off function; temperature<br>regulation; 3-way diverter (5401A3) (TBC by Client)                      |  |  |  |  |  |
| Bath Spout                                                        | Vola bath waterfall filler (081W) (TBC by Client)                                                                                                                              |  |  |  |  |  |
| Shower Head                                                       | Vola head shower, round, wall mounted (061) (TBC by Client)                                                                                                                    |  |  |  |  |  |
| Shower Handset                                                    | Vola deck mounted pull out vertical hand shower, with 1.5m hose (T1F) (TBC by Client)                                                                                          |  |  |  |  |  |
| Shaver Socket                                                     | Sockets included in the mirror cabinets                                                                                                                                        |  |  |  |  |  |
| Towel Rail                                                        | MHS 'Sabrina' dual fuel towel radiator (TBC by Client)                                                                                                                         |  |  |  |  |  |
| Toilet roll holder                                                | Vola toilet roll holder without back plate (T15BP) (TBC by Client)                                                                                                             |  |  |  |  |  |
| Mirror Cabinet                                                    | Keuco 'Edition 400' wall mounted mirror cabinet with mirror heating and adjustable light<br>colour, 710x650x167mm (21551171301) (TBC by Client)                                |  |  |  |  |  |
| Vanity Top                                                        | Finish and colour TBC by Client                                                                                                                                                |  |  |  |  |  |
| Floor Finish                                                      | Porcelain Tiles (PC sum £50/m <sup>2</sup> supply only) (TBC by Client)                                                                                                        |  |  |  |  |  |
| Wall Finish                                                       | Porcelain Tiles (PC sum £50/m <sup>2</sup> supply only) (TBC by Client)                                                                                                        |  |  |  |  |  |
| Lighting                                                          | By Mechanical & Electrical Engineer                                                                                                                                            |  |  |  |  |  |
| Ventilation                                                       | By Mechanical & Electrical Engineer                                                                                                                                            |  |  |  |  |  |
| Water consumption re                                              | equirements:                                                                                                                                                                   |  |  |  |  |  |
| Dual Flush WC 6                                                   | /3 litre                                                                                                                                                                       |  |  |  |  |  |
| Note:                                                             |                                                                                                                                                                                |  |  |  |  |  |
| <ul><li>Refer to Finish Sector</li><li>Refer to drawing</li></ul> | e taken onsite prior to manufacture.<br>chedule for finish details.<br>series 508-16-2000 and 2300 for Wall Types details.<br>posals for shaver socket details and locations . |  |  |  |  |  |