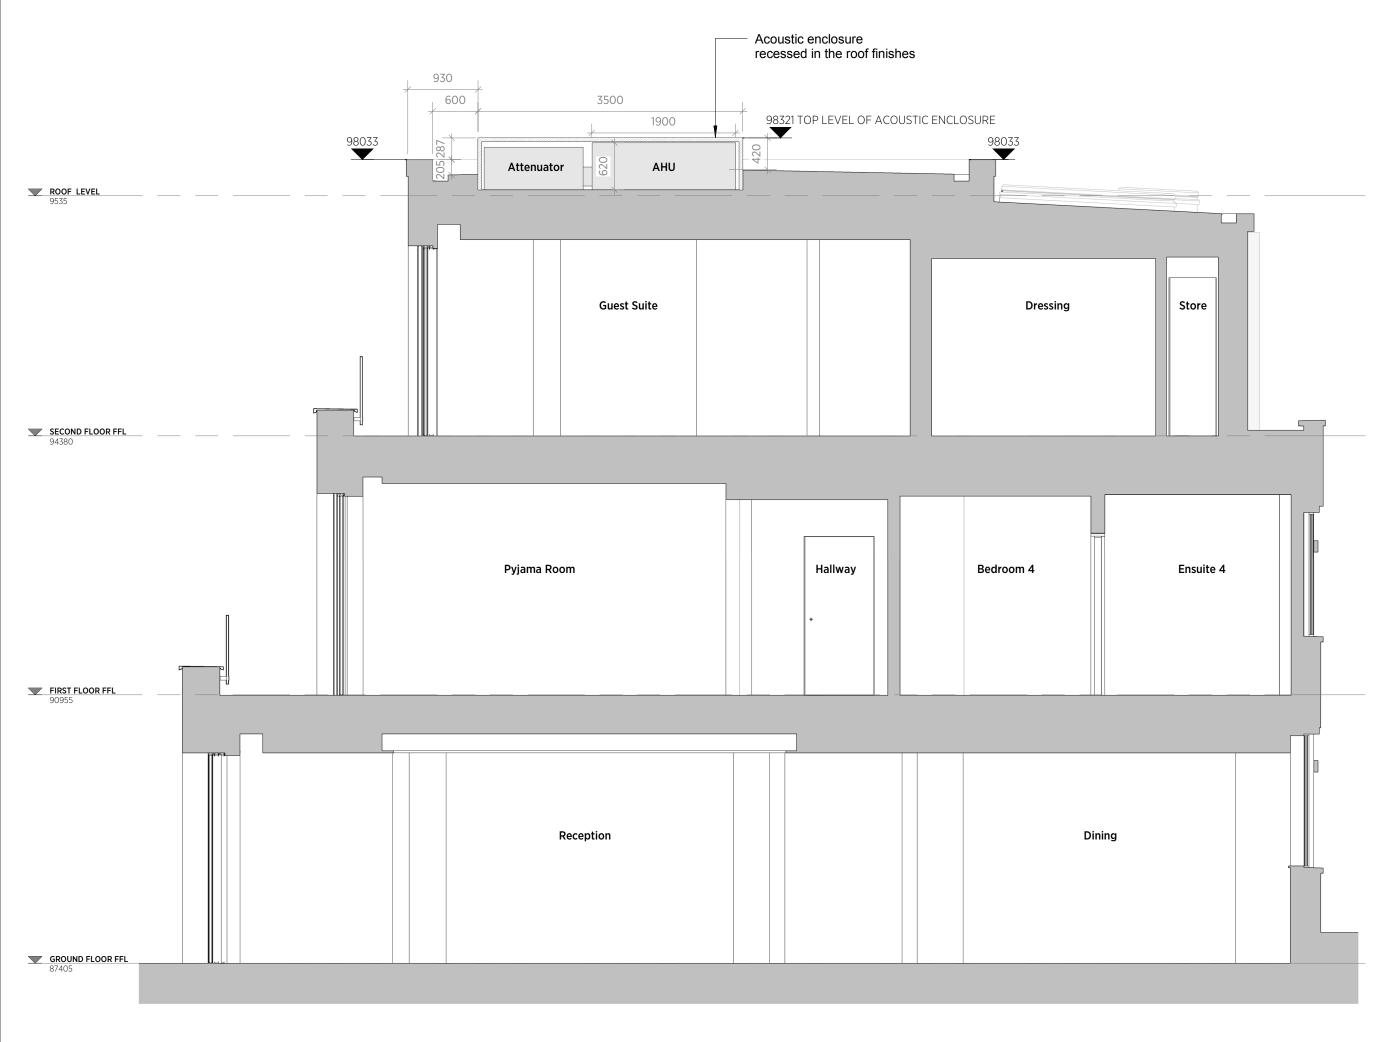

## 41 FROGNAL

AIR HANDLING UNIT ACOUSTIC ENCLOSURE SECTION

| Date:        | 11/12/2018 | Status:          |                  |  |
|--------------|------------|------------------|------------------|--|
| Scale:       | 1:50       | C KSR Architects | C KSR Architects |  |
| Project Ref: |            | Drawing No:      | Revision:        |  |
| 14044        |            | P404             | P404             |  |