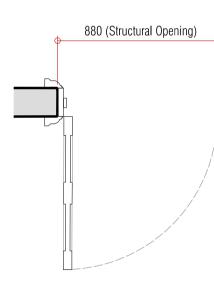

## 880 (Structural Opening) 2060

D1-16, D1-17, D1-21

| New First Floor Doors - Traditional |                                                                                         |
|-------------------------------------|-----------------------------------------------------------------------------------------|
| Door:                               | New softwood door<br>Style and detail to m                                              |
| Fire Doors:                         | New paint finish; cole<br>FD30 door with intun<br>seal fitted to head ar<br>self-close. |
| Ironmongery:Bronze colour Door      |                                                                                         |
| Architrave:                         | New architrave to ma                                                                    |
| Note:                               | All works to be in ac                                                                   |
|                                     | Conservation Specifi                                                                    |
|                                     | Refer to GA plans fo                                                                    |
| ~~~~~                               | ~~~~~~~~~~~~~~~~~~~~~~~~~~~~~~~~~~~~~~~                                                 |