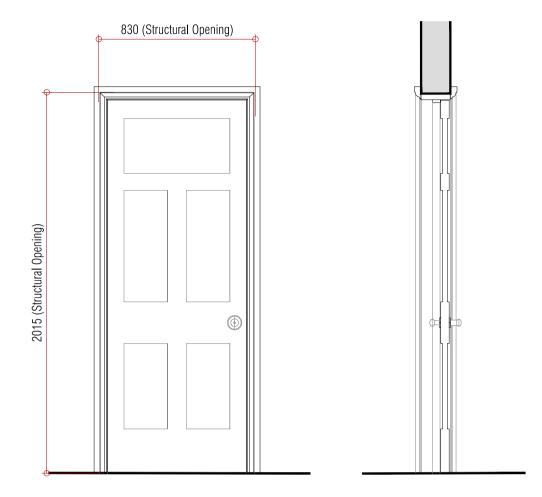

D2-07, D2-08, D2-10, D2-11

\_\_\_\_\_

830 (Structural Opening)

accordance with cifications. for handing. mmm

| ~~~~~~~~~~~~~~~~~~~~~~~~~~~~~~~~~~~~~~~    | ~~~~~~~~~~~~~~~~~~~~~~~~~~~~~~~~~~~~~~~                                                                        |
|--------------------------------------------|----------------------------------------------------------------------------------------------------------------|
| New Second Floor Doors - Traditional Door  |                                                                                                                |
| <u>Door:</u>                               | New softwood door with fielded panels.<br>Style and detail to match existing.<br>New paint finish; colour TBC. |
| <u>Fire Doors:</u>                         | FD30 door with intumescent fire / smoke seal fitted to head and sides of door and self-close.                  |
| Ironmongery:Bronze colour Doorknob/handle. |                                                                                                                |
| Architrave:                                | New architrave to match existing.                                                                              |
| <u>Note:</u>                               | All works to be in accordance with                                                                             |
| {                                          | Conservation Specifications.                                                                                   |
|                                            | Refer to GA plans for handing.                                                                                 |
| $\cdots$                                   | ~~~~~~~~~~~~~~~~~~~~~~~~~~~~~~~~~~~~~~~                                                                        |