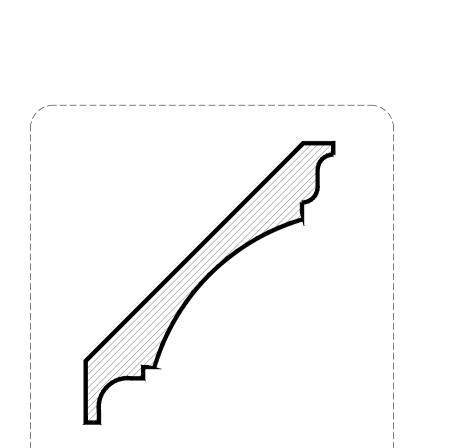

## Summary of changes:

principle front rooms

- Existing door opening to be reusedNew architrave to match existing
- New Door in existing opening to be slim framed metal and glazed panel door system, to differentiate between original and new building fabric.
- Existing opening infilled, materials to match existing
- New panel moulds to be installed to be in keeping with profiles inground floor
- principle front roomsNew skirting to be in keeping with profiles inground floor principle front rooms New cornice profile to be installed to be in keeping with profiles inground floor

Detail 01

Do not scale this drawing All dimensions must be checked on site

All rights reserved. No reproduction in any material form is permitted without consent.