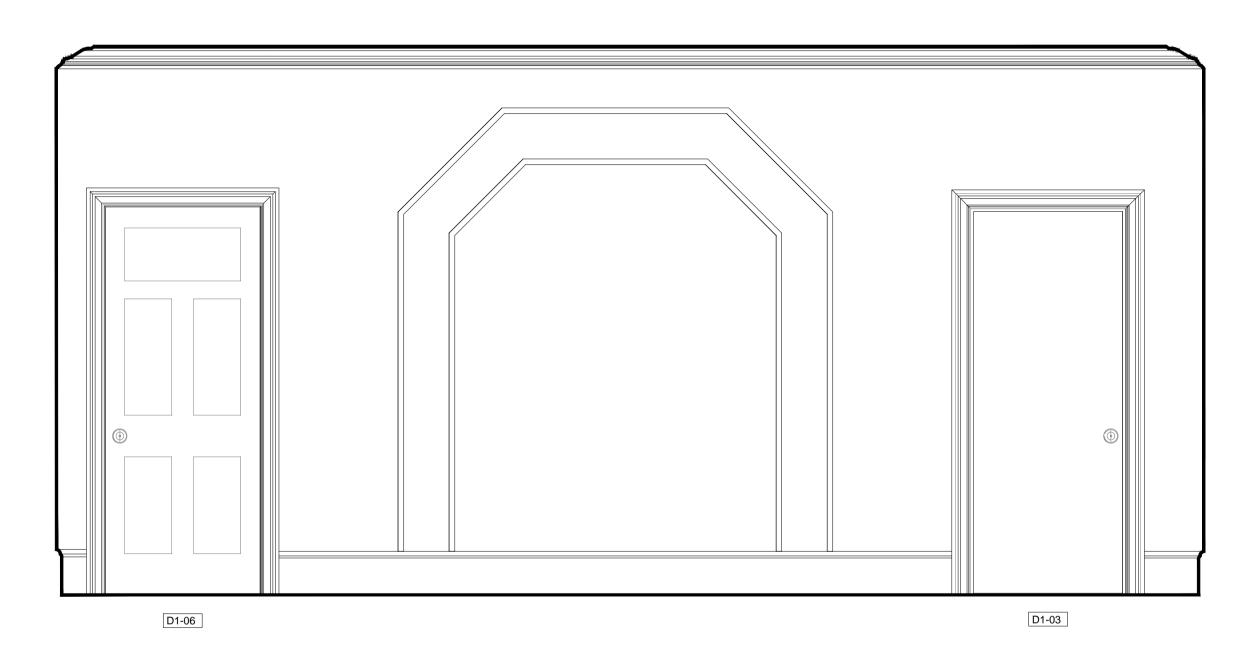

## Summary of changes:

principle front rooms

- Existing door opening to be reusedNew architrave to match existing
- New Door in existing opening to be slim framed metal and glazed panel door system, to differentiate between original and new building fabric.
- Existing opening infilled, materials to match existing
- New panel moulds to be installed to be in keeping with profiles inground floor
- principle front roomsNew skirting to be in keeping with profiles inground floor principle front rooms New cornice profile to be installed to be in keeping with profiles inground floor

## Client: Project Title: 24 Heath Drive. London. NW3 7SB Drawing Title: Internal Elevations First Floor - Master Bedroom

1:20@A1 MAR 20 MStL

Studio 28 Scrutton Street London EC2A 4RP T: +44(0) 20 7247 2462 E: enquiries@kyson.co.uk W: www.kyson.co.uk Project No.: Drawing No.: 508-16 3125