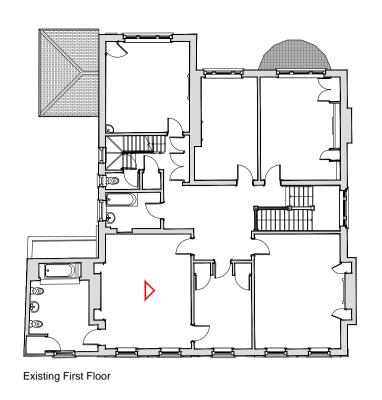

## Summary of changes:

principle front rooms

- Existing door opening to be reusedNew architrave to match existing
- New Door in existing opening to be slim framed metal and glazed panel door system, to differentiate between original and new building fabric.
- Existing opening infilled, materials to match existing
- New panel moulds to be installed to be in keeping with profiles inground floor
- principle front roomsNew skirting to be in keeping with profiles inground floor principle front rooms New cornice profile to be installed to be in keeping with profiles inground floor