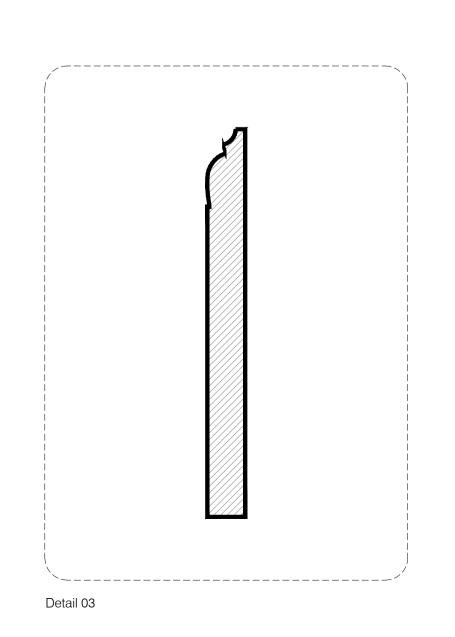

## Summary of changes:

principle front rooms

- Existing door opening to be reusedNew architrave to match existing
- New Door in existing opening to be slim framed metal and glazed panel door system, to differentiate between original and new building fabric.
- Existing opening infilled, materials to match existing
- New panel moulds to be installed to be in keeping with profiles inground floor
- principle front roomsNew skirting to be in keeping with profiles inground floor principle front rooms New cornice profile to be installed to be in keeping with profiles inground floor