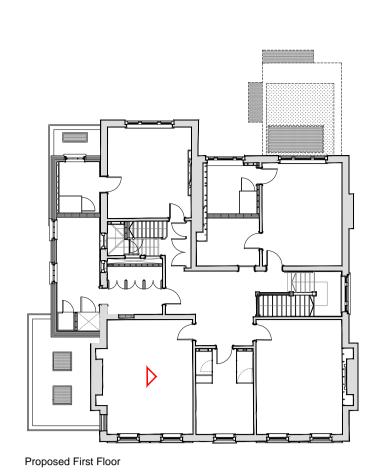

## Summary of changes:

principle front rooms

- Existing door opening to be reusedNew architrave to match existing
- New Door in existing opening to be slim framed metal and glazed panel door system, to differentiate between original and new building fabric.
- Existing opening infilled, materials to match existing
- New panel moulds to be installed to be in keeping with profiles inground floor
- principle front roomsNew skirting to be in keeping with profiles inground floor principle front rooms New cornice profile to be installed to be in keeping with profiles inground floor