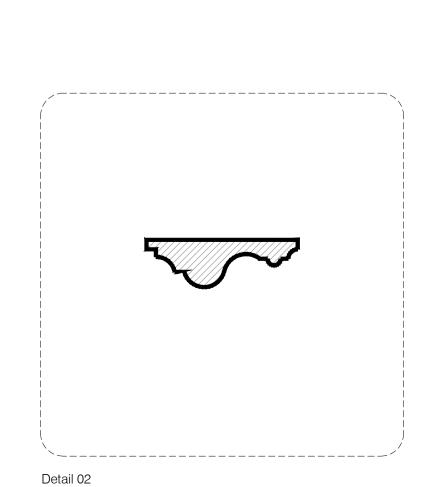

## Summary of changes:

principle front rooms

- Existing door opening to be reusedNew architrave to match existing
- New Door in existing opening to be slim framed metal and glazed panel door system, to differentiate between original and new building fabric.
- Existing opening infilled, materials to match existing
- New panel moulds to be installed to be in keeping with profiles inground floor
- principle front roomsNew skirting to be in keeping with profiles inground floor principle front rooms New cornice profile to be installed to be in keeping with profiles inground floor