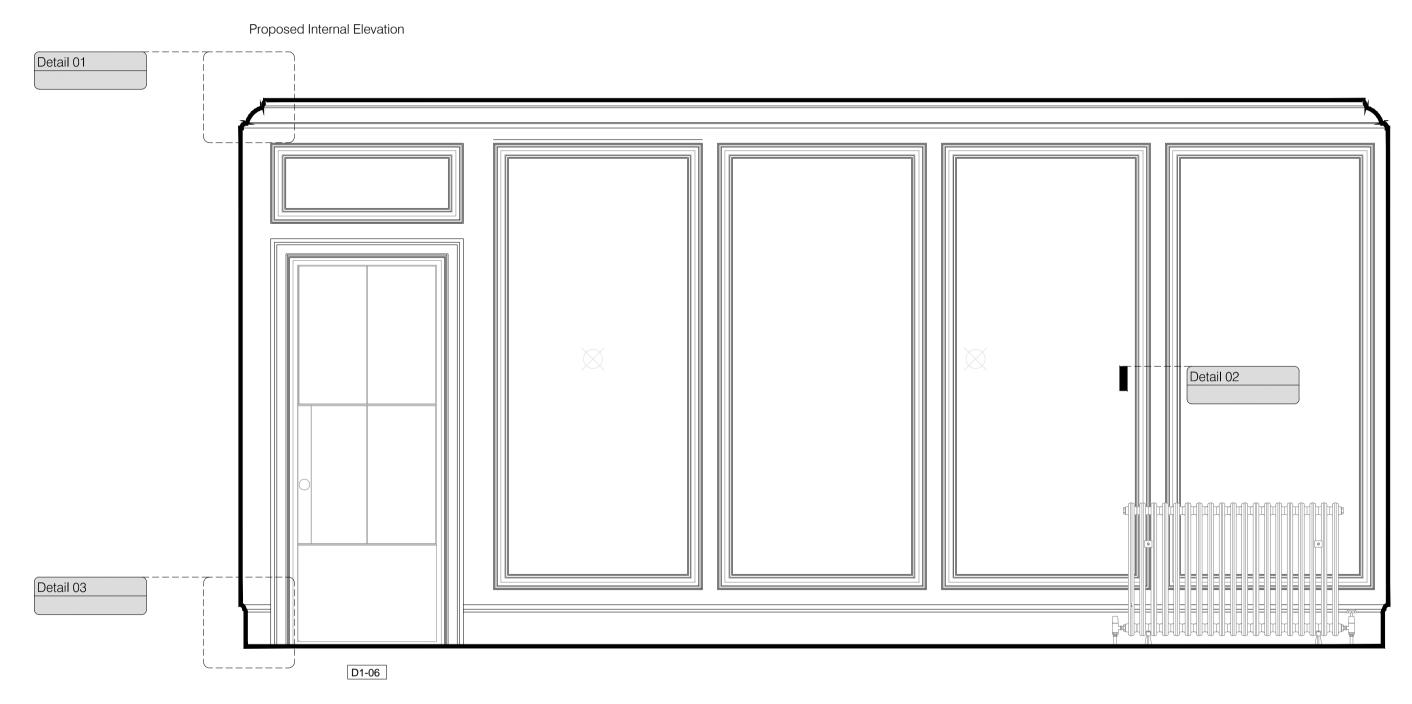

Detail 01

Do not scale this drawing All dimensions must be checked on site

All rights reserved. No reproduction in any material form is permitted without consent.

## Client: Project Title: 24 Heath Drive. London. NW3 7SB Drawing Title: Internal Elevations First Floor - Master Bedroom

1:20@A1 MAR 20 MStL

Studio 28 Scrutton Street London EC2A 4RP T: +44(0) 20 7247 2462 E: enquiries@kyson.co.uk W: www.kyson.co.uk Project No.: Drawing No.: 508-16 3125