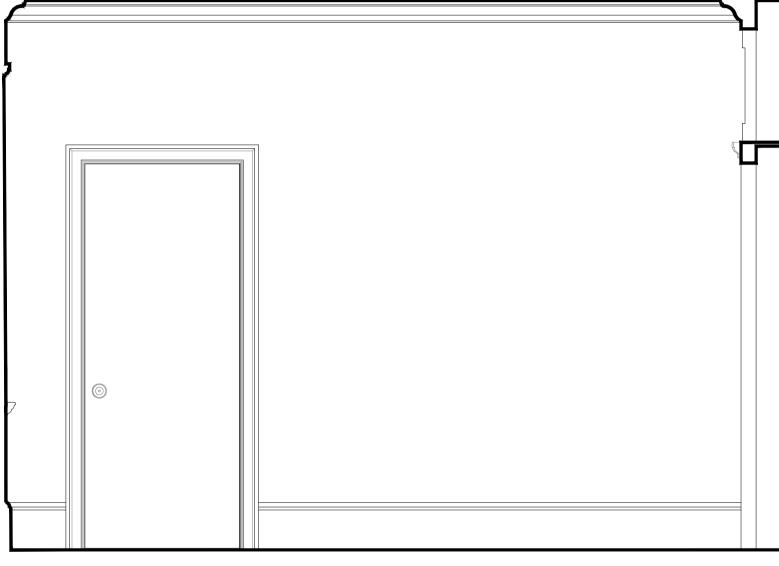

Existing First Floor

Existing Internal Elevation

D1-03

Summary of changes:

Existing opening infilled, materials to match existingCupboards to be removed

 Skirting removed to be replaced by bespoke joinery detailing and tile/natural stone finishes. Cornice to be retained and protected through the introduction of an MF suspended ceiling