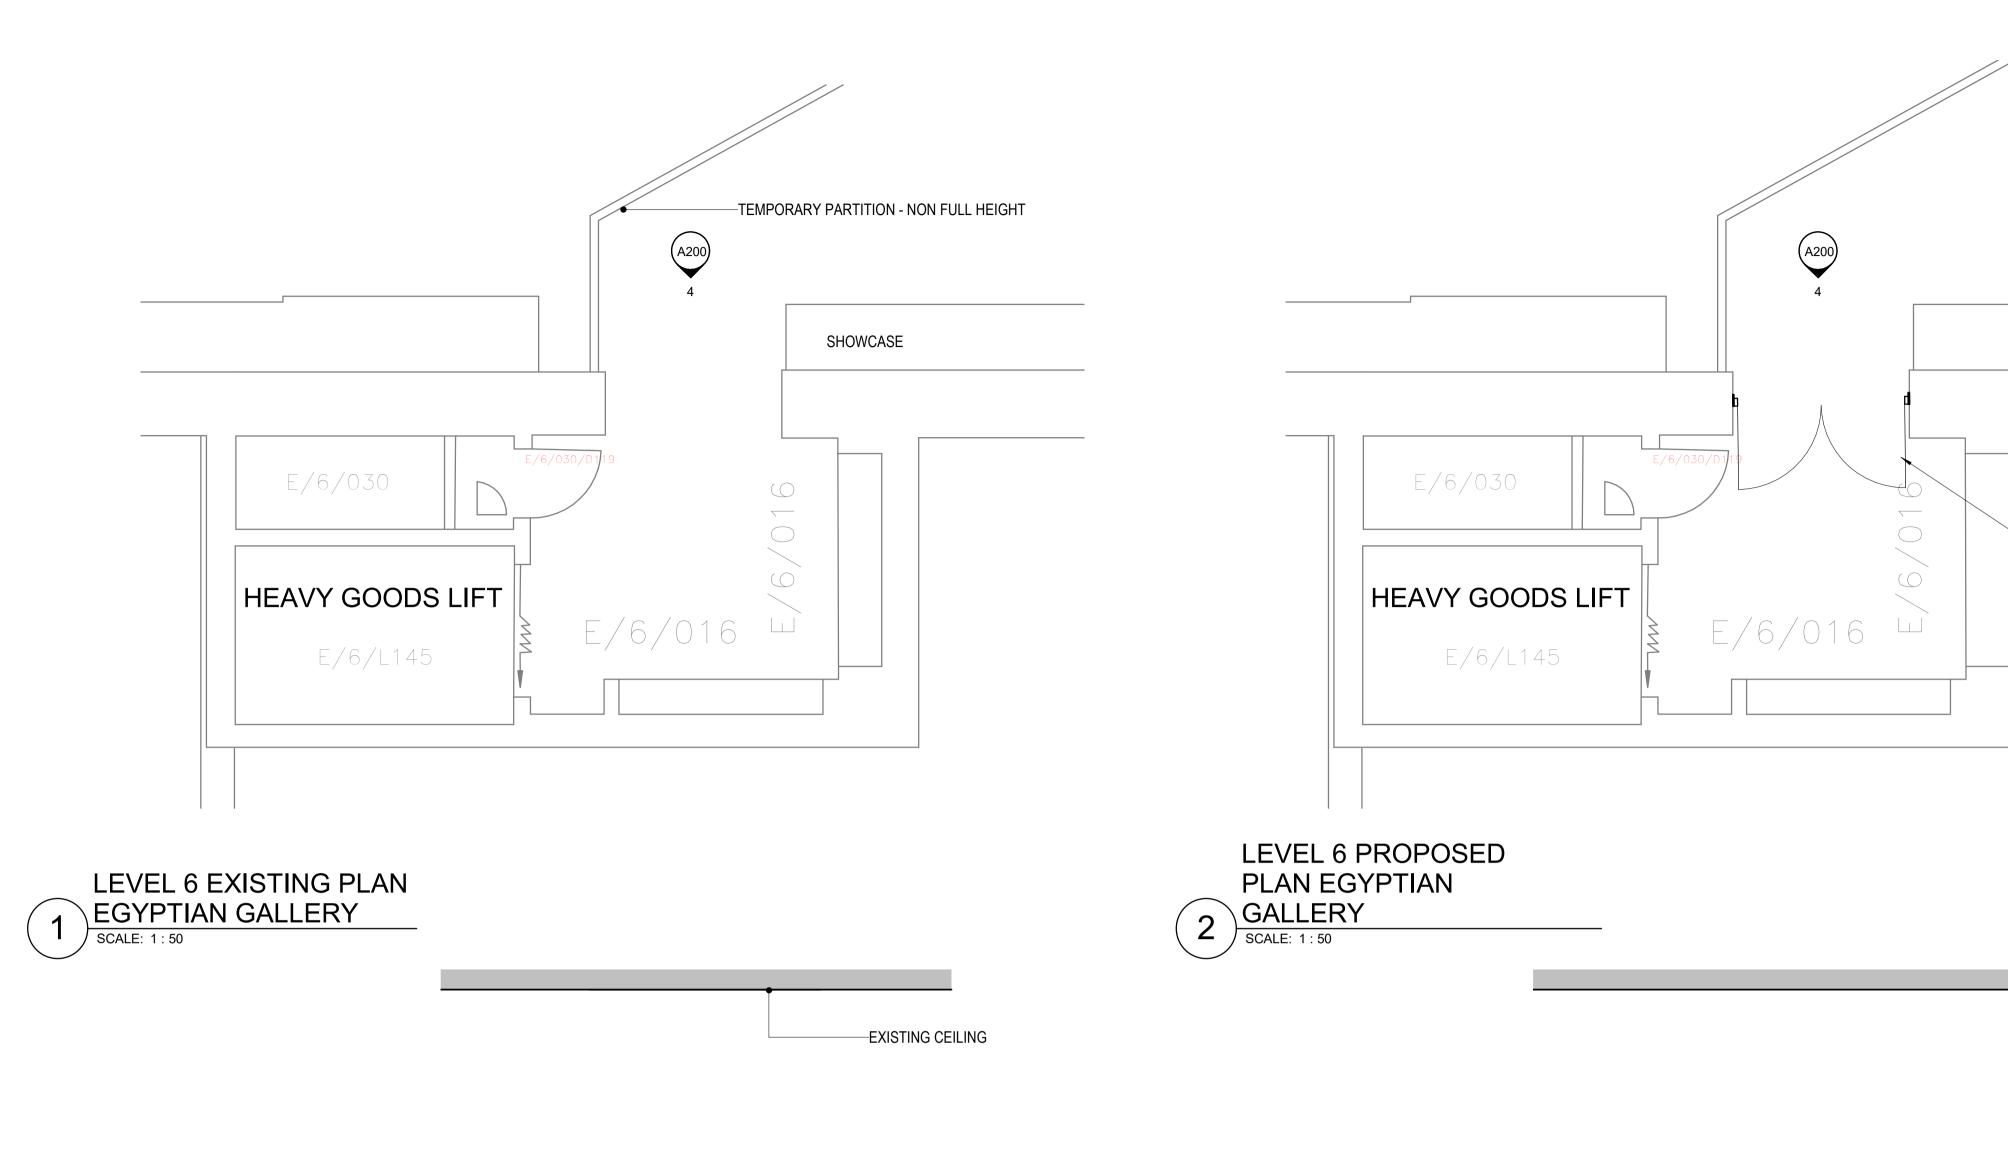

NEW FIRE-RATED DOUBLE DOOR; REFER TO DOOR FABRICATION DRAWING FOR DETAILS EXISTING LIGHTWEIGHT NON-FULL HEIGHT PARTITION EXISTING OPENING IN PLASTERED MASONRY WALL EXISTING TIMBER & GLASS SHOWCASE LEVEL 6 - PROPOSED ELEVATION
SCALE: 1:50