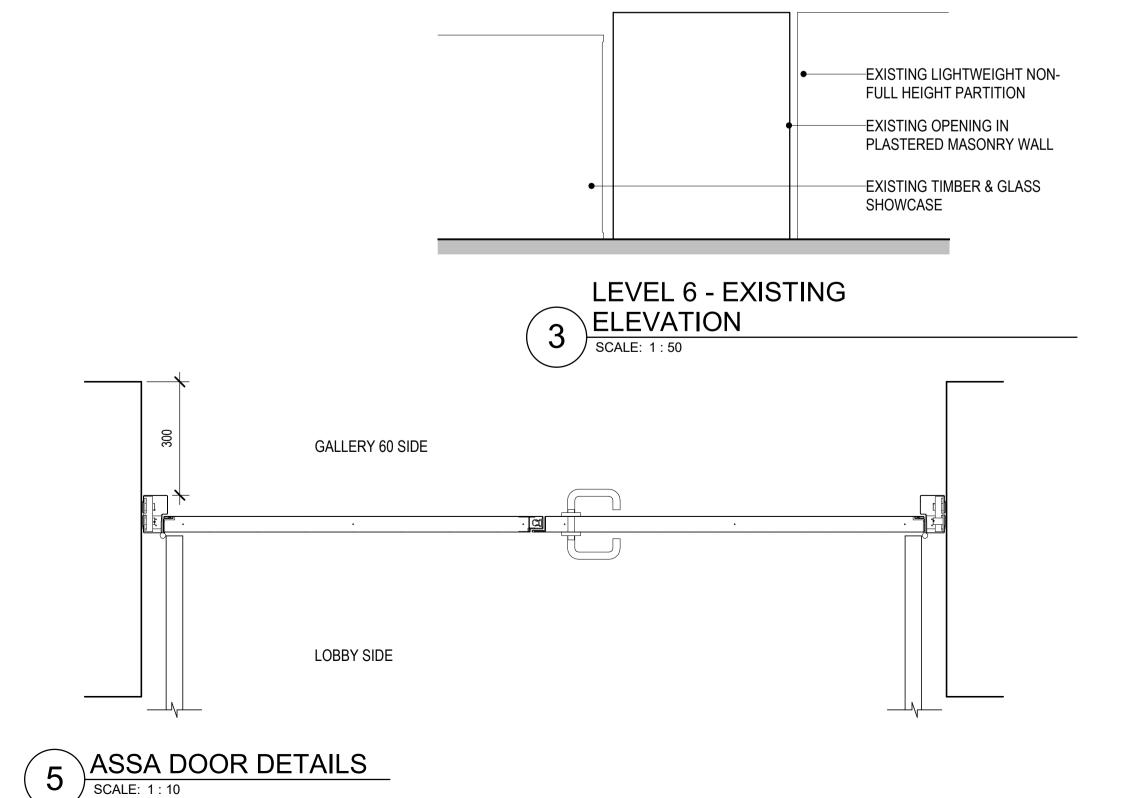

NEW FIRE-RATED DOUBLE DOOR; REFER TO DOOR FABRICATION DRAWING FOR DETAILS EXISTING LIGHTWEIGHT NON-FULL HEIGHT PARTITION EXISTING OPENING IN PLASTERED MASONRY WALL EXISTING TIMBER & GLASS SHOWCASE LEVEL 6 - PROPOSED ELEVATION
SCALE: 1:50

PO1

SCALE: 1:10

PROPOSED NEW

FD240S FIRE DOOR