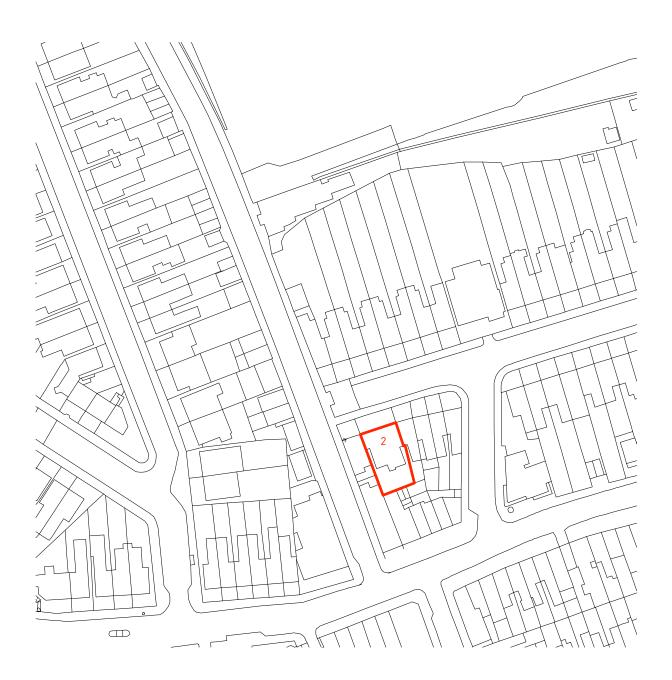

1 SITE LOCATION PLAN
SCALE 1/1250 @ A3

DRAWING NO. 095-P-001

DATE MARCH 2020

DRAWING TITLE
SITE LOCATION PLAN

scale 1/1250 @ A3

PROJECT

## HILLFIELD ROAD

STAGE PLANNING

Drawing for planning purposes only.Drawing not to be scaled. All dimensions to be verified on site before commencing work. Any discrepencies to be reported to designers. Read drawings in conjunction with relevant information. All building work is to comply with current Building Regulations and British Standards.