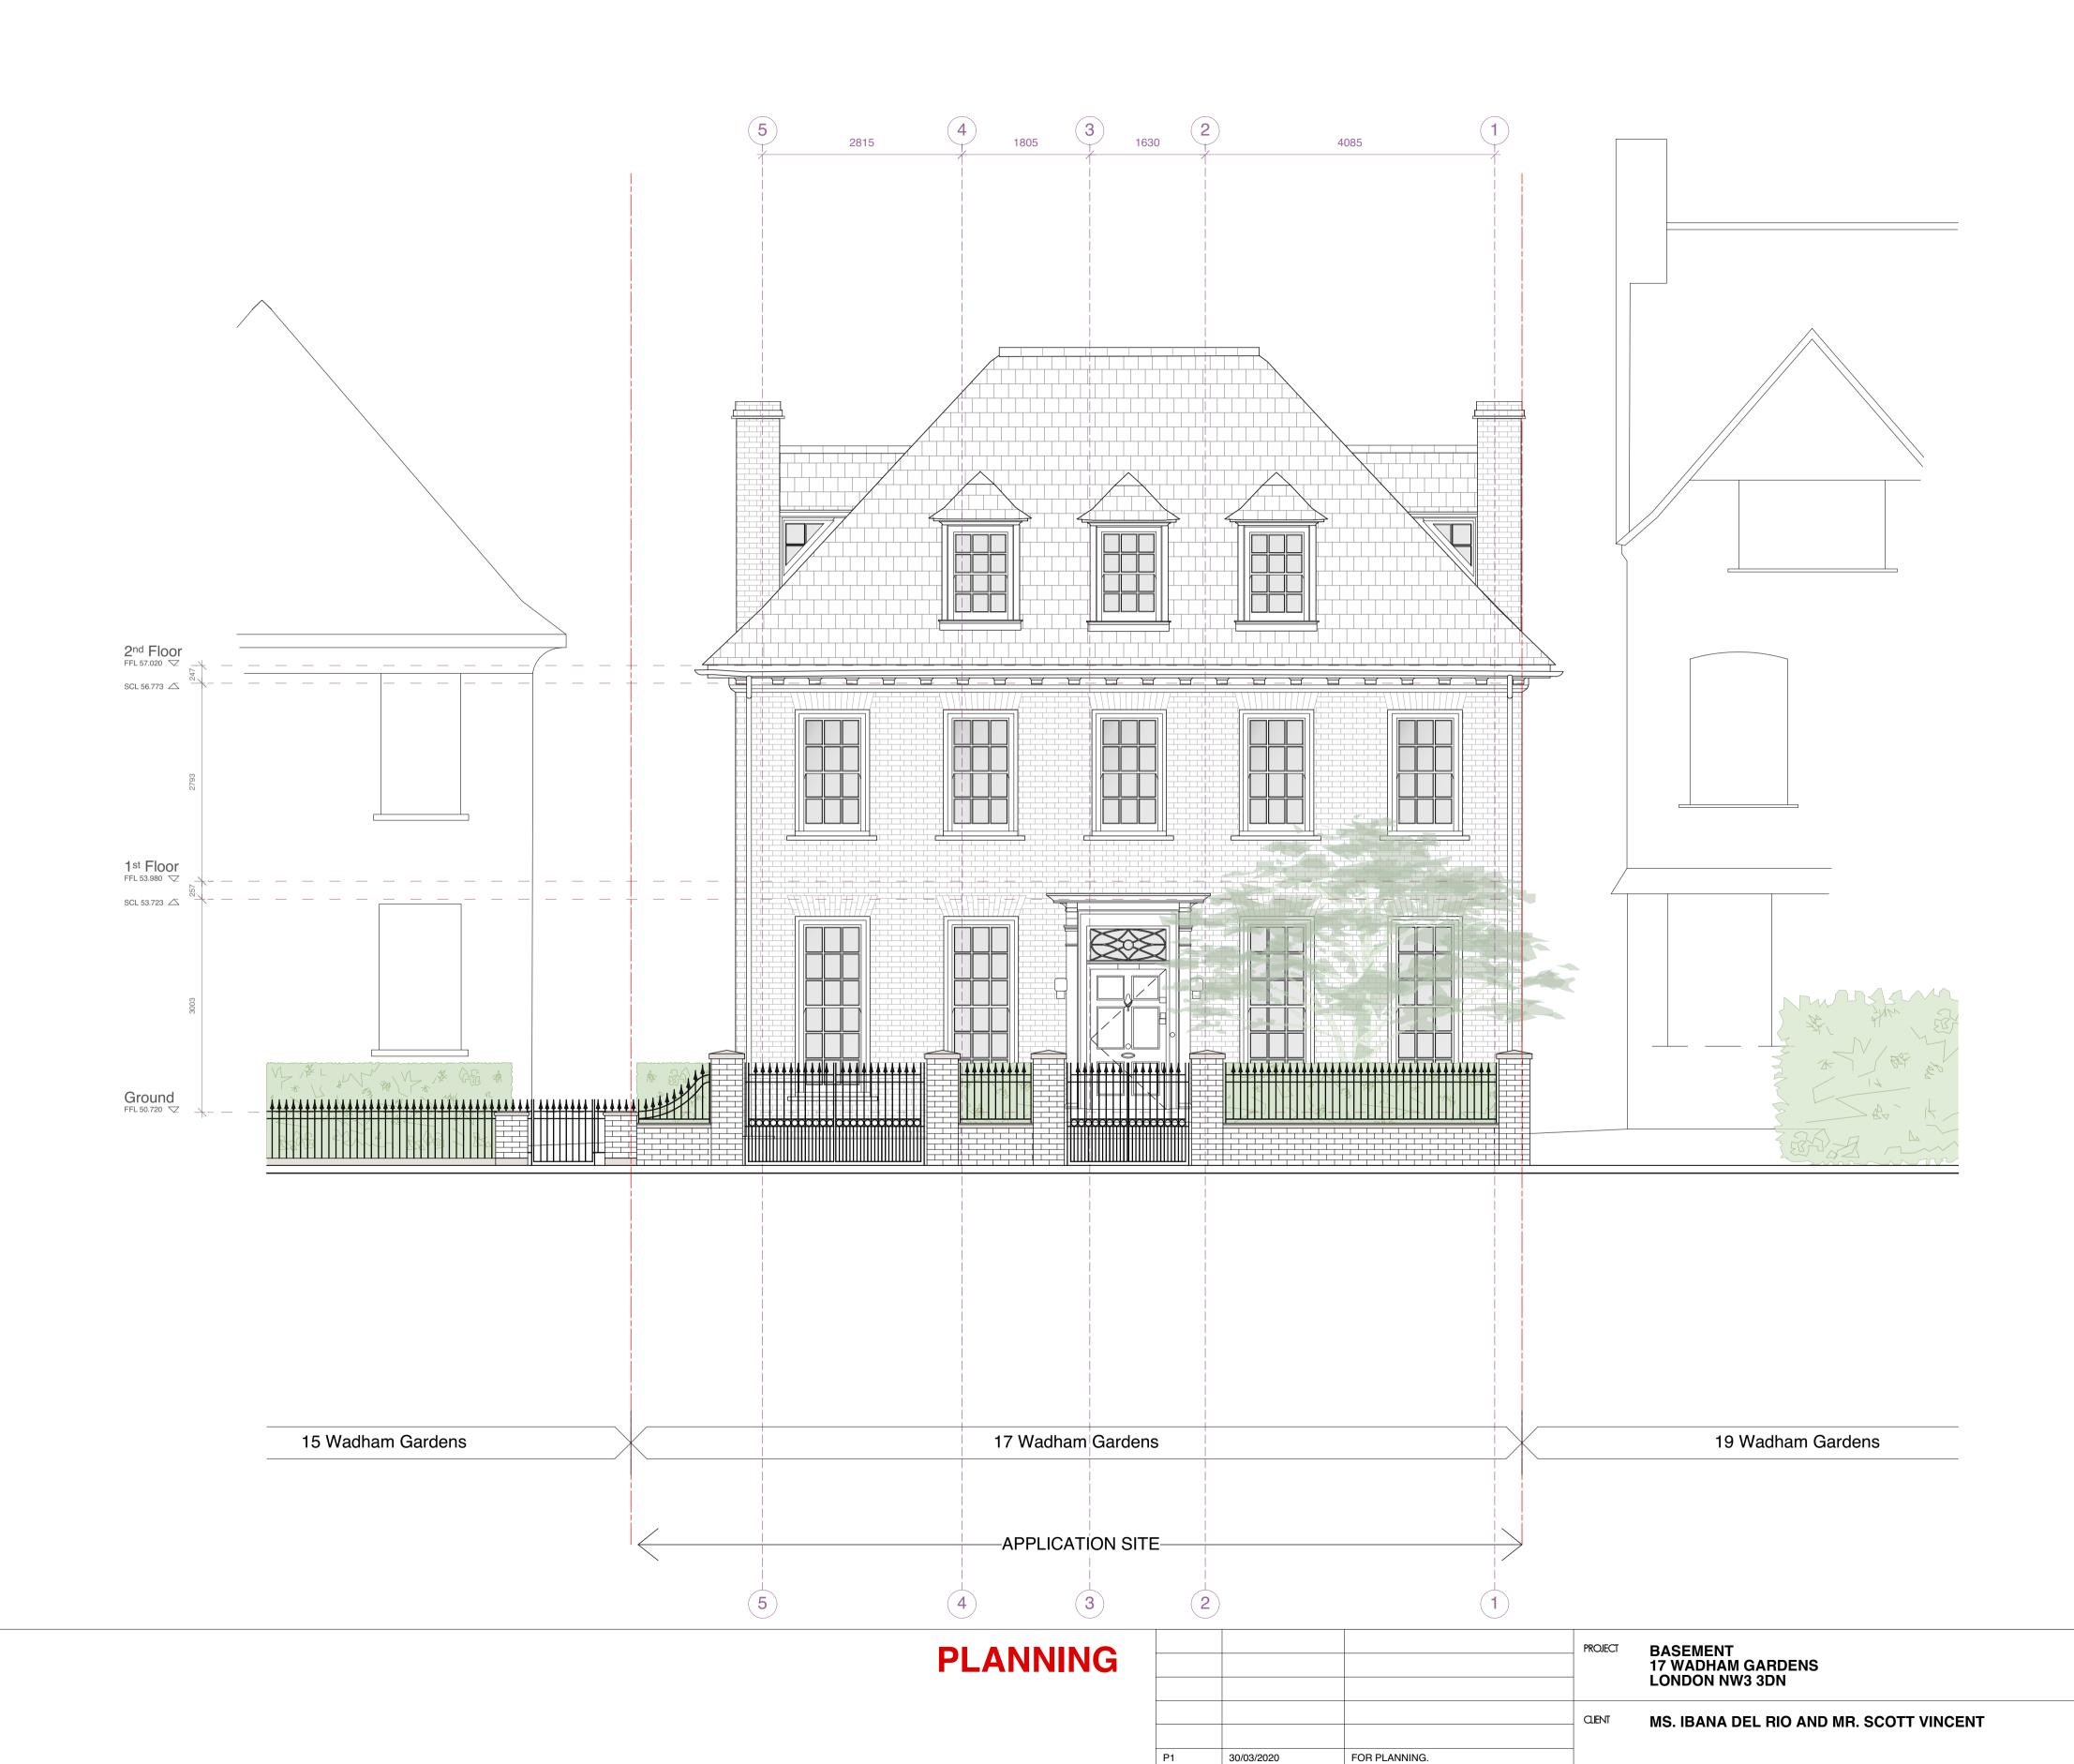

**EXISTING FRONT ELEVATION** 

This drawing is the copyright of **gpad london ltd**. Not to be reproduced, retained or disclosed to any unauthorised person either wholly or in part without written permission.

Drawings to be read in conjunction with relevant drawings and specification.

© gpad london ltd.

DRAWING TITLE EXISTING FRONT ELEVATION

T: 020 7549 2133

E: info@gpadlondonltd.com W: www.gpadlondonltd.com

DATE 30/03/2020 DWG BY CI REV.

666-PL2-00-300

1:50 @ A1

architecture & interior design

2nd Floor

130 Old Street

London EC1V 9BD