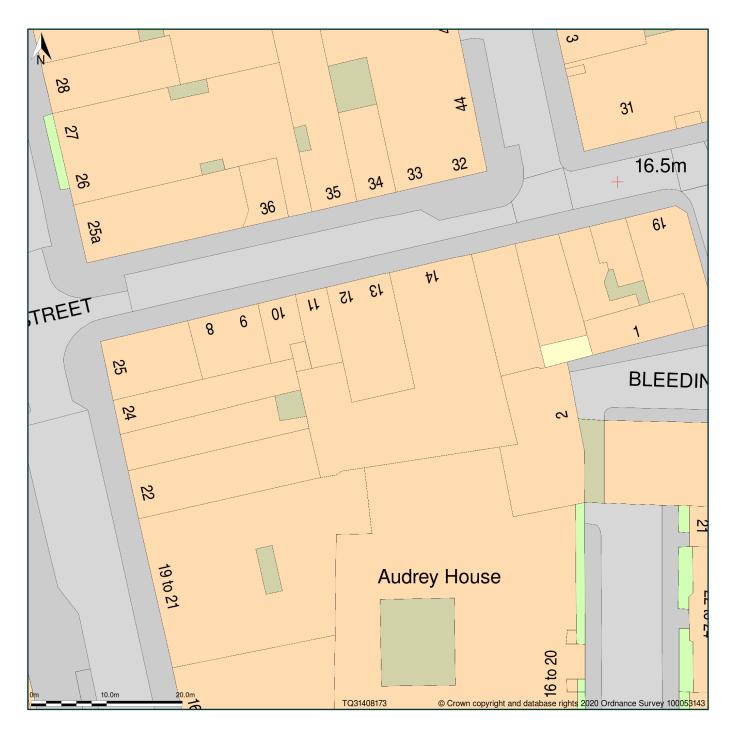

## Offices And Premises At 1st Floor Unit 1 And 2, 12-13, Greville Street, London, Camden, EC1N 8SB

Block Plan shows area bounded by: 531357.01, 181694.0 531447.01, 181784.0 (at a scale of 1:500), OSGridRef: TQ31408173. The representation of a road, track or path is no evidence of a right of way. The representation of features as lines is no evidence of a property boundary.