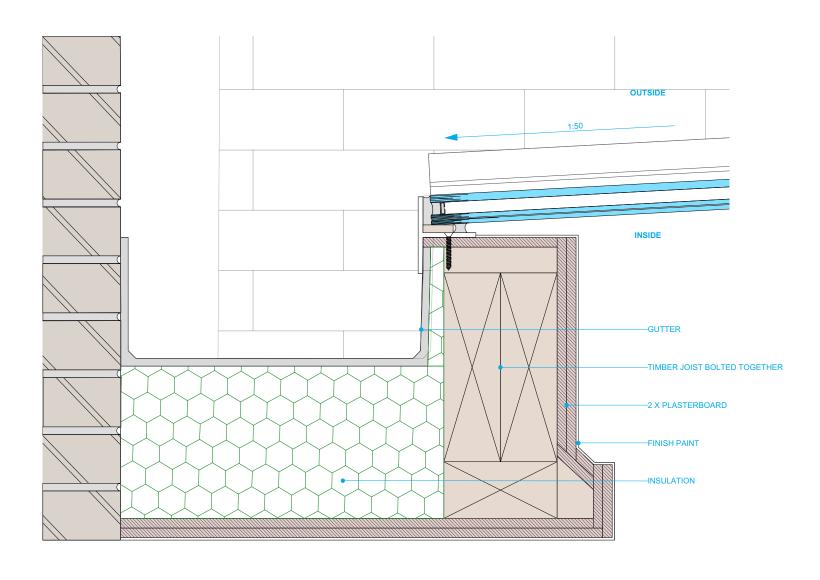

SHEET TITLE
Gutter to Glass Extension Detail

DATE CREATED FILE REFERENCE 21/02/2020

DRAWING NUMBER REVISION 314-DWG-341 P1