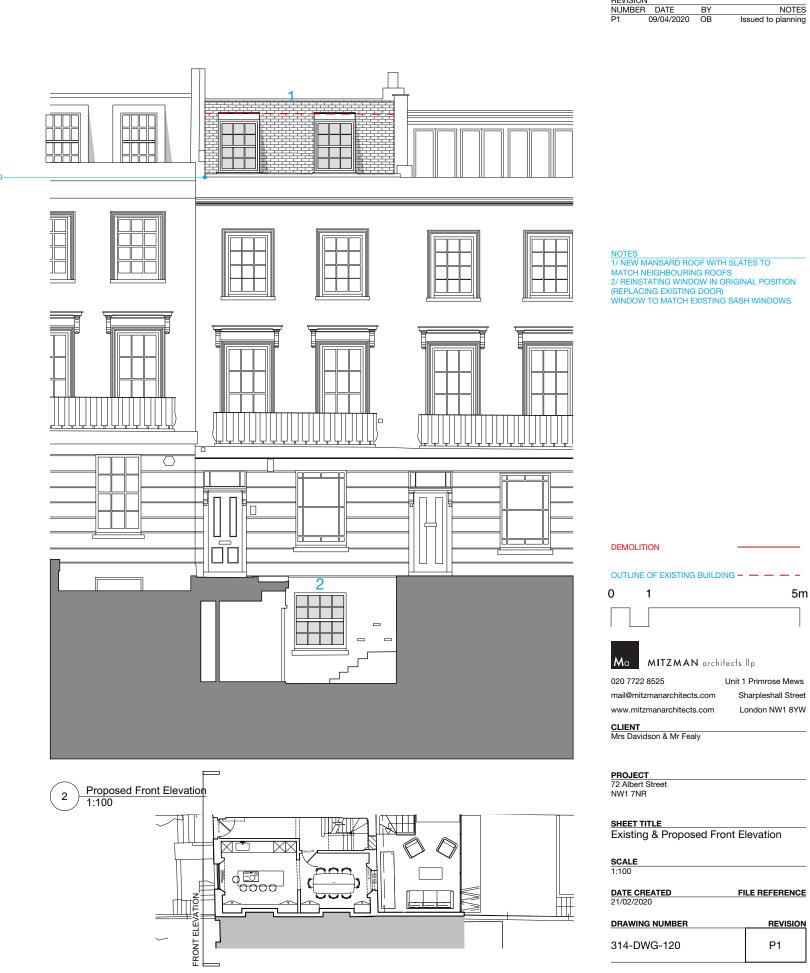

| DEV | ISION |
|-----|-------|
| ⊓⊏v | ISION |

NUMBER DATE P1 09/04/20 Issued to planning

NOTES
1/ NEW MANSARD ROOF WITH SLATES TO
MATCH NEIGHBOURING ROOFS
2/ REINSTATING WINDOW IN ORIGINAL POSITION
(REPLACING EXISTING DOOR)

OUTLINE OF EXISTING BUILDING - - - -

5m

REVISION

P1

**Existing Front Elevation**