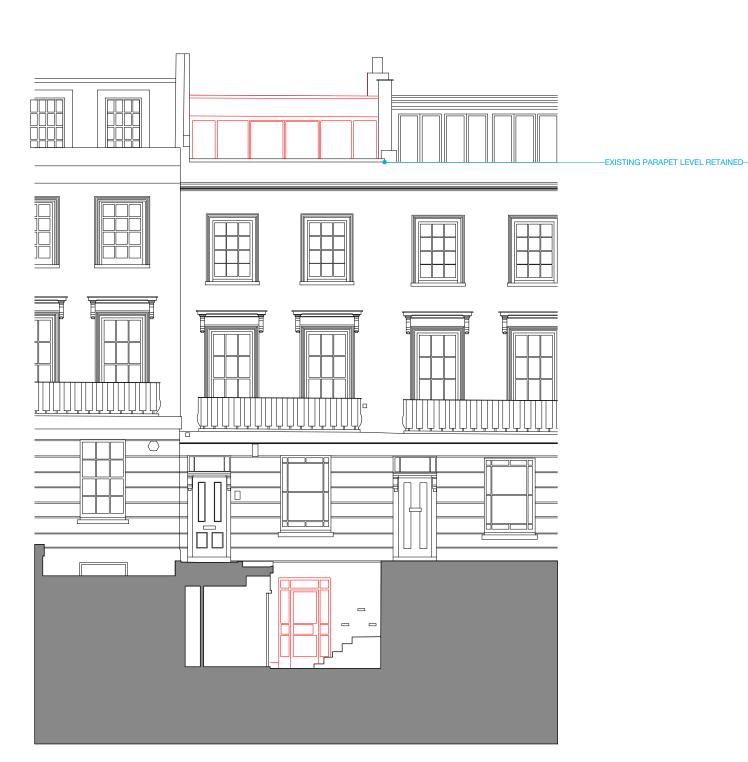

| DEV | ISION |
|-----|-------|
| ⊓⊏v | ISION |

NUMBER DATE P1 09/04/20 Issued to planning

NOTES
1/ NEW MANSARD ROOF WITH SLATES TO
MATCH NEIGHBOURING ROOFS
2/ REINSTATING WINDOW IN ORIGINAL POSITION
(REPLACING EXISTING DOOR)

OUTLINE OF EXISTING BUILDING - - - -

5m

REVISION

P1

**Existing Front Elevation**