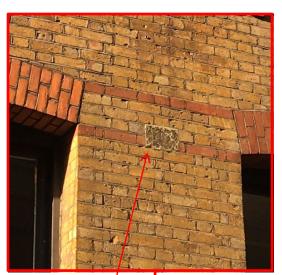

Close up view of one of the existing vents which remain unchanged externally.

3no. existing vents at first floor. No works have been or will be undertaken to or around the vents externally.