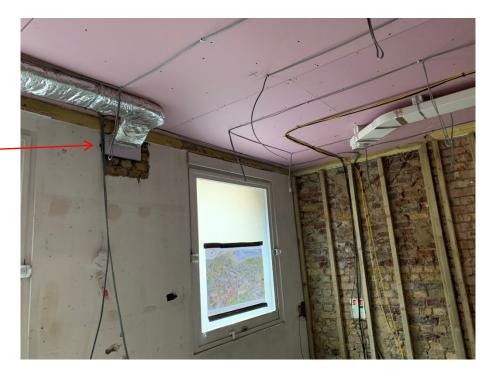

## **13 SHORTS GARDENS, LONDON WC2** PROJECT REFERENCE: 24503 PHOTOGRAPHIC SCHEDULE OF EXISTING VENTS AND WORKS AFFECTING THEM

Bricks and debris covered over in plaster (instated by others previously) which were blocking the vents internally have been removed and the cavity cleaned out. Ducts for new ventilation systems run up to the face of the vent cavity and cover plates provided to seal of the terminal.