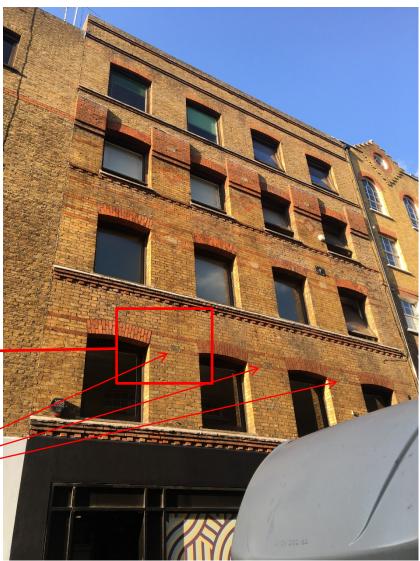

Close up view of one of the existing vents which remain unchanged externally.

3no. existing vents at first floor. No works have been or will be undertaken to or around the vents externally.