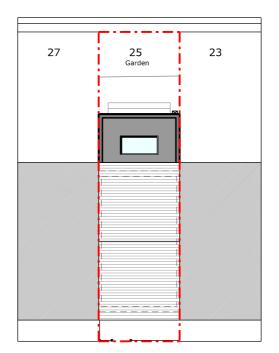

Existing Block Plan

Proposed Block Plan

| RESI                                                                                                                                                                                                                                             |                                   |            |
|--------------------------------------------------------------------------------------------------------------------------------------------------------------------------------------------------------------------------------------------------|-----------------------------------|------------|
| Copyright in design and this drawing is the<br>property of Resi.<br>Reproduction in whole or in part is forbidden                                                                                                                                |                                   |            |
| without written sanction of Resi.<br>All dimensions to be cross-checked on site<br>prior to completing a Building Regulations<br>package, structural engineering, the party<br>wall process and construction.<br>Print to scale (as actual size) |                                   |            |
| NOTES                                                                                                                                                                                                                                            |                                   |            |
| Revision                                                                                                                                                                                                                                         |                                   |            |
| Rev Notes                                                                                                                                                                                                                                        | Notes                             |            |
| - Planning Issue                                                                                                                                                                                                                                 |                                   | 07/04/2020 |
| KEY Boundary lines                                                                                                                                                                                                                               |                                   |            |
| Proposed walls                                                                                                                                                                                                                                   | Proposed walls                    |            |
|                                                                                                                                                                                                                                                  | Proposed beam Existing walls      |            |
| — Proposed drainage                                                                                                                                                                                                                              |                                   |            |
| Existing removed                                                                                                                                                                                                                                 | Existing removed 1.8m head height |            |
| Proposed rooflight 1.5m head height                                                                                                                                                                                                              |                                   |            |
| JOB TITLE<br>Proposed ground floor rear<br>extension, floorplan redesign<br>and all associated works at 25<br>Rossendale Way                                                                                                                     |                                   |            |
| <b>status</b><br>Planning                                                                                                                                                                                                                        |                                   |            |
| DRAWING TITLE<br>Block Plans                                                                                                                                                                                                                     |                                   |            |
| CLIENT<br>Paige O'Malley                                                                                                                                                                                                                         |                                   |            |
| <b>SCALE</b><br>1:200 at A3                                                                                                                                                                                                                      | <b>drawn</b><br>TM                |            |
| <b>DATE</b><br>April 2020                                                                                                                                                                                                                        | <b>снескер</b><br>СМ              |            |
| drawing no. 34021 - 401                                                                                                                                                                                                                          |                                   |            |