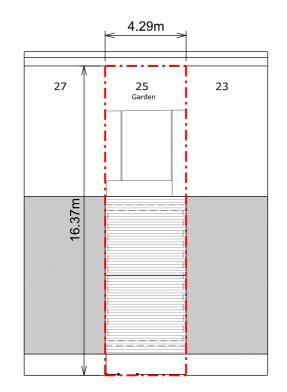

Existing Block Plan

Proposed Block Plan

| RESI                                                                                                                                                                                                                                             |                                   |            |
|--------------------------------------------------------------------------------------------------------------------------------------------------------------------------------------------------------------------------------------------------|-----------------------------------|------------|
| Copyright in design and this drawing is the<br>property of Resi.<br>Reproduction in whole or in part is forbidden                                                                                                                                |                                   |            |
| without written sanction of Resi.<br>All dimensions to be cross-checked on site<br>prior to completing a Building Regulations<br>package, structural engineering, the party<br>wall process and construction.<br>Print to scale (as actual size) |                                   |            |
| NOTES                                                                                                                                                                                                                                            |                                   |            |
| Revision                                                                                                                                                                                                                                         |                                   |            |
| Rev Notes                                                                                                                                                                                                                                        | Notes                             |            |
| - Planning Issue                                                                                                                                                                                                                                 |                                   | 07/04/2020 |
| KEY Boundary lines                                                                                                                                                                                                                               |                                   |            |
| Proposed walls                                                                                                                                                                                                                                   | Proposed walls                    |            |
|                                                                                                                                                                                                                                                  | Proposed beam Existing walls      |            |
| — Proposed drainage                                                                                                                                                                                                                              |                                   |            |
| Existing removed                                                                                                                                                                                                                                 | Existing removed 1.8m head height |            |
| Proposed rooflight 1.5m head height                                                                                                                                                                                                              |                                   |            |
| JOB TITLE<br>Proposed ground floor rear<br>extension, floorplan redesign<br>and all associated works at 25<br>Rossendale Way                                                                                                                     |                                   |            |
| <b>status</b><br>Planning                                                                                                                                                                                                                        |                                   |            |
| DRAWING TITLE<br>Block Plans                                                                                                                                                                                                                     |                                   |            |
| CLIENT<br>Paige O'Malley                                                                                                                                                                                                                         |                                   |            |
| <b>SCALE</b><br>1:200 at A3                                                                                                                                                                                                                      | <b>drawn</b><br>TM                |            |
| <b>DATE</b><br>April 2020                                                                                                                                                                                                                        | <b>снескер</b><br>СМ              |            |
| drawing no. 34021 - 401                                                                                                                                                                                                                          |                                   |            |