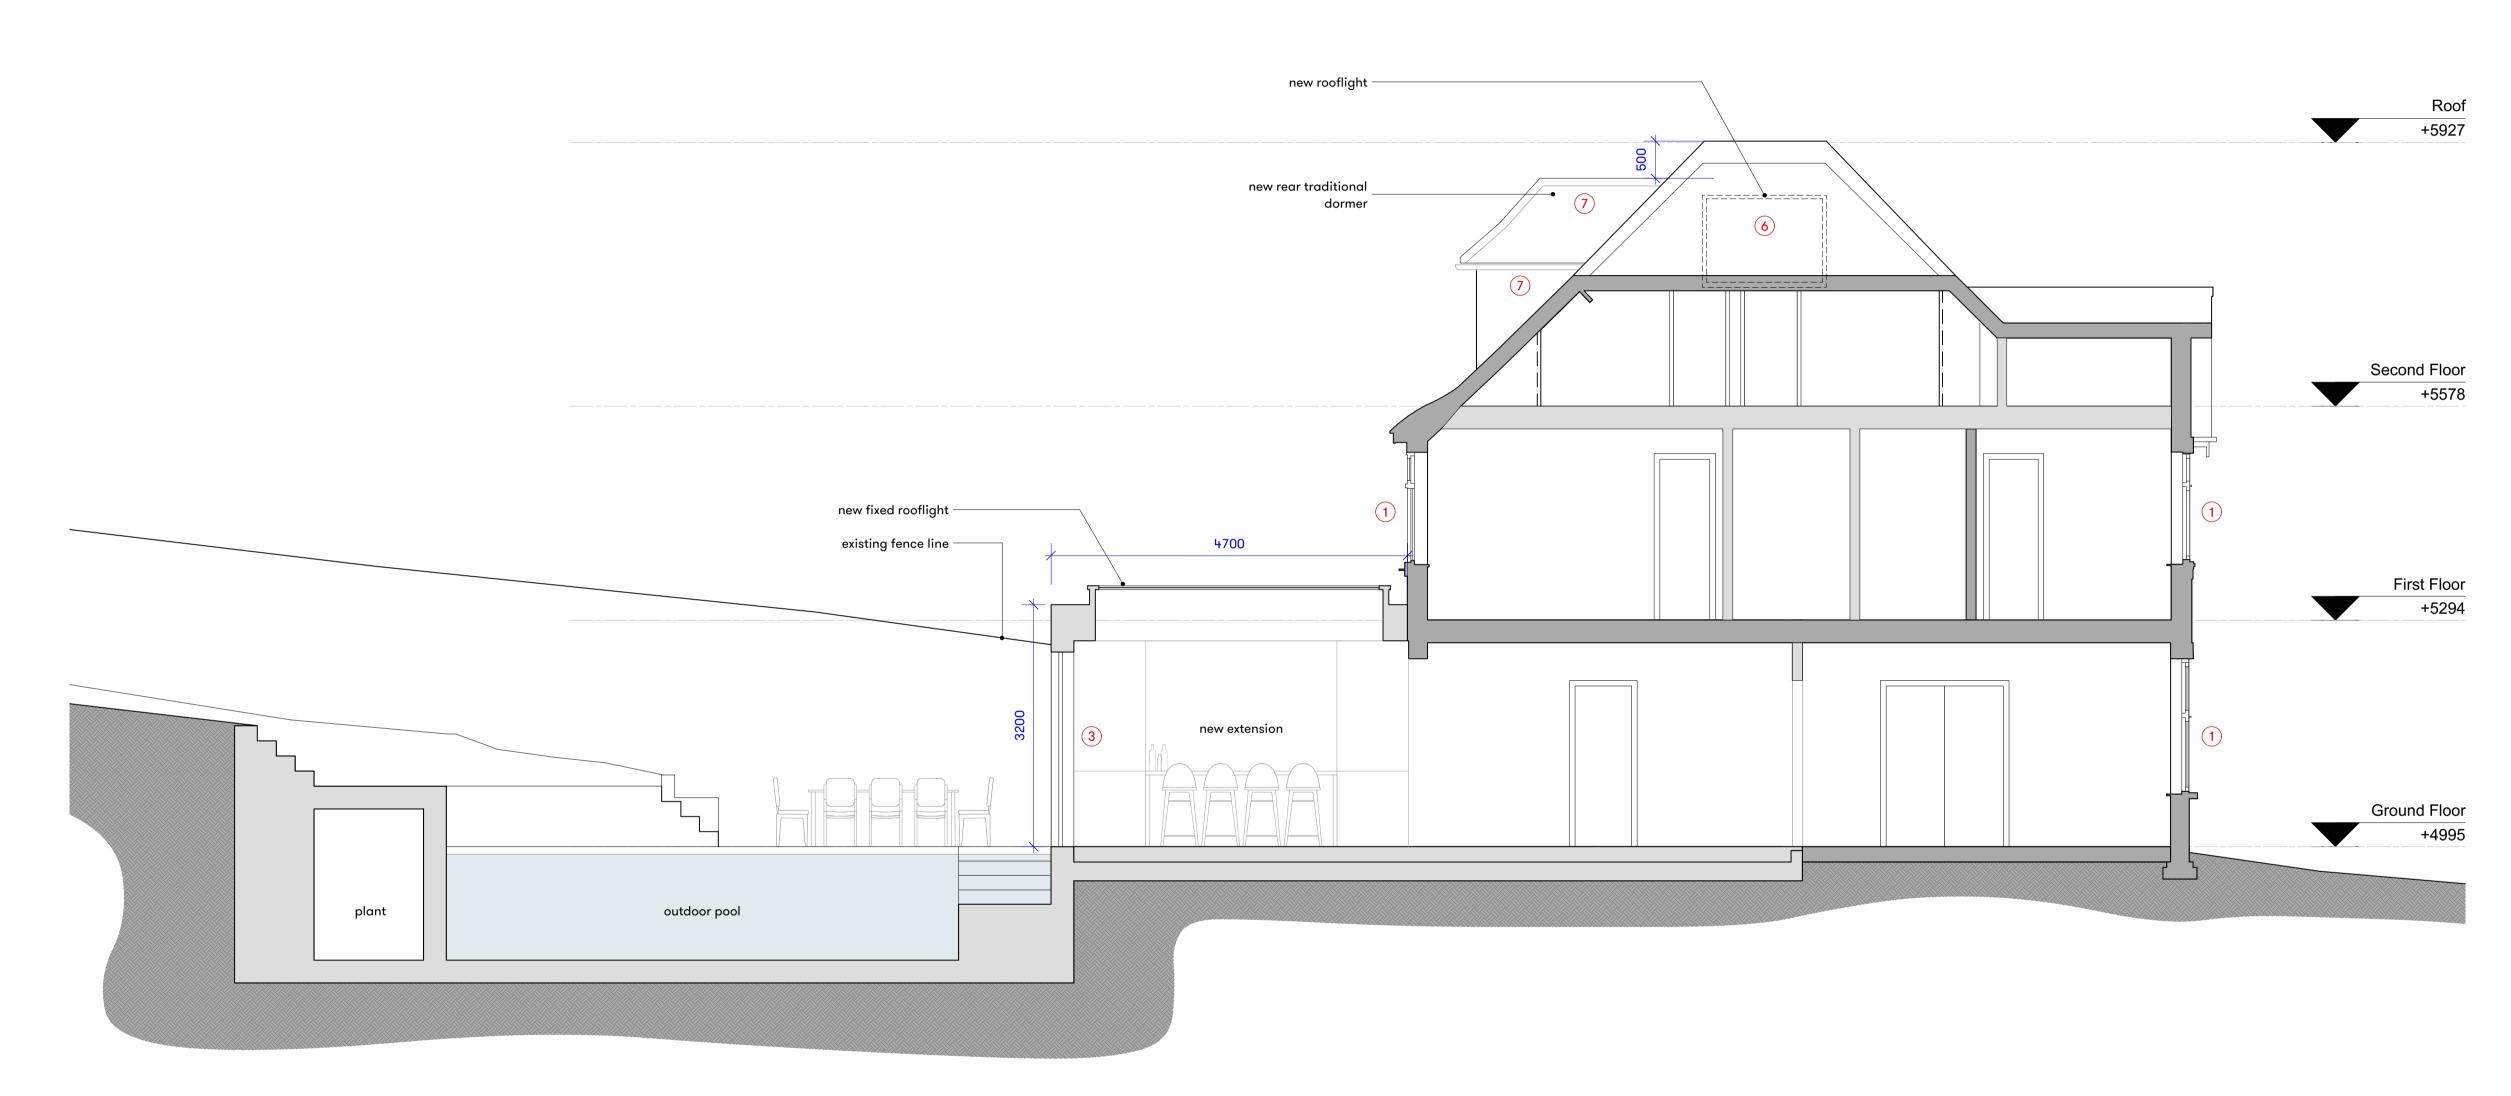

1 Denotes existing window

Denotes new timber door to match existing in style

3 Denotes new metal framed, glazed bi-fold doors

Denotes new timber door to match side extension cladding

Denotes new dormer windows to match existing front facade windows in style

6 Denotes new The Rooflight Company 'Neo' rooflight

7 Denotes new roof and ridge tiles to match existing

Denotes existing walls or structure

# Proposed Sections Section BB

Scale Date Created

1:100 @ A3 03.10.19

Drawing Number **19007-PP-201** 

Revision Date
P2 02.12.19

Drawn By

CB

Checked By

# Michaelis Boyd Associates 108 Palace Gardens Terrace London W8 4RT

44 20 7221 1237 hello@michaelisboyd.com michaelisboyd.com

O1 Proposed Section BB
- 1:100 @ A3

0 5