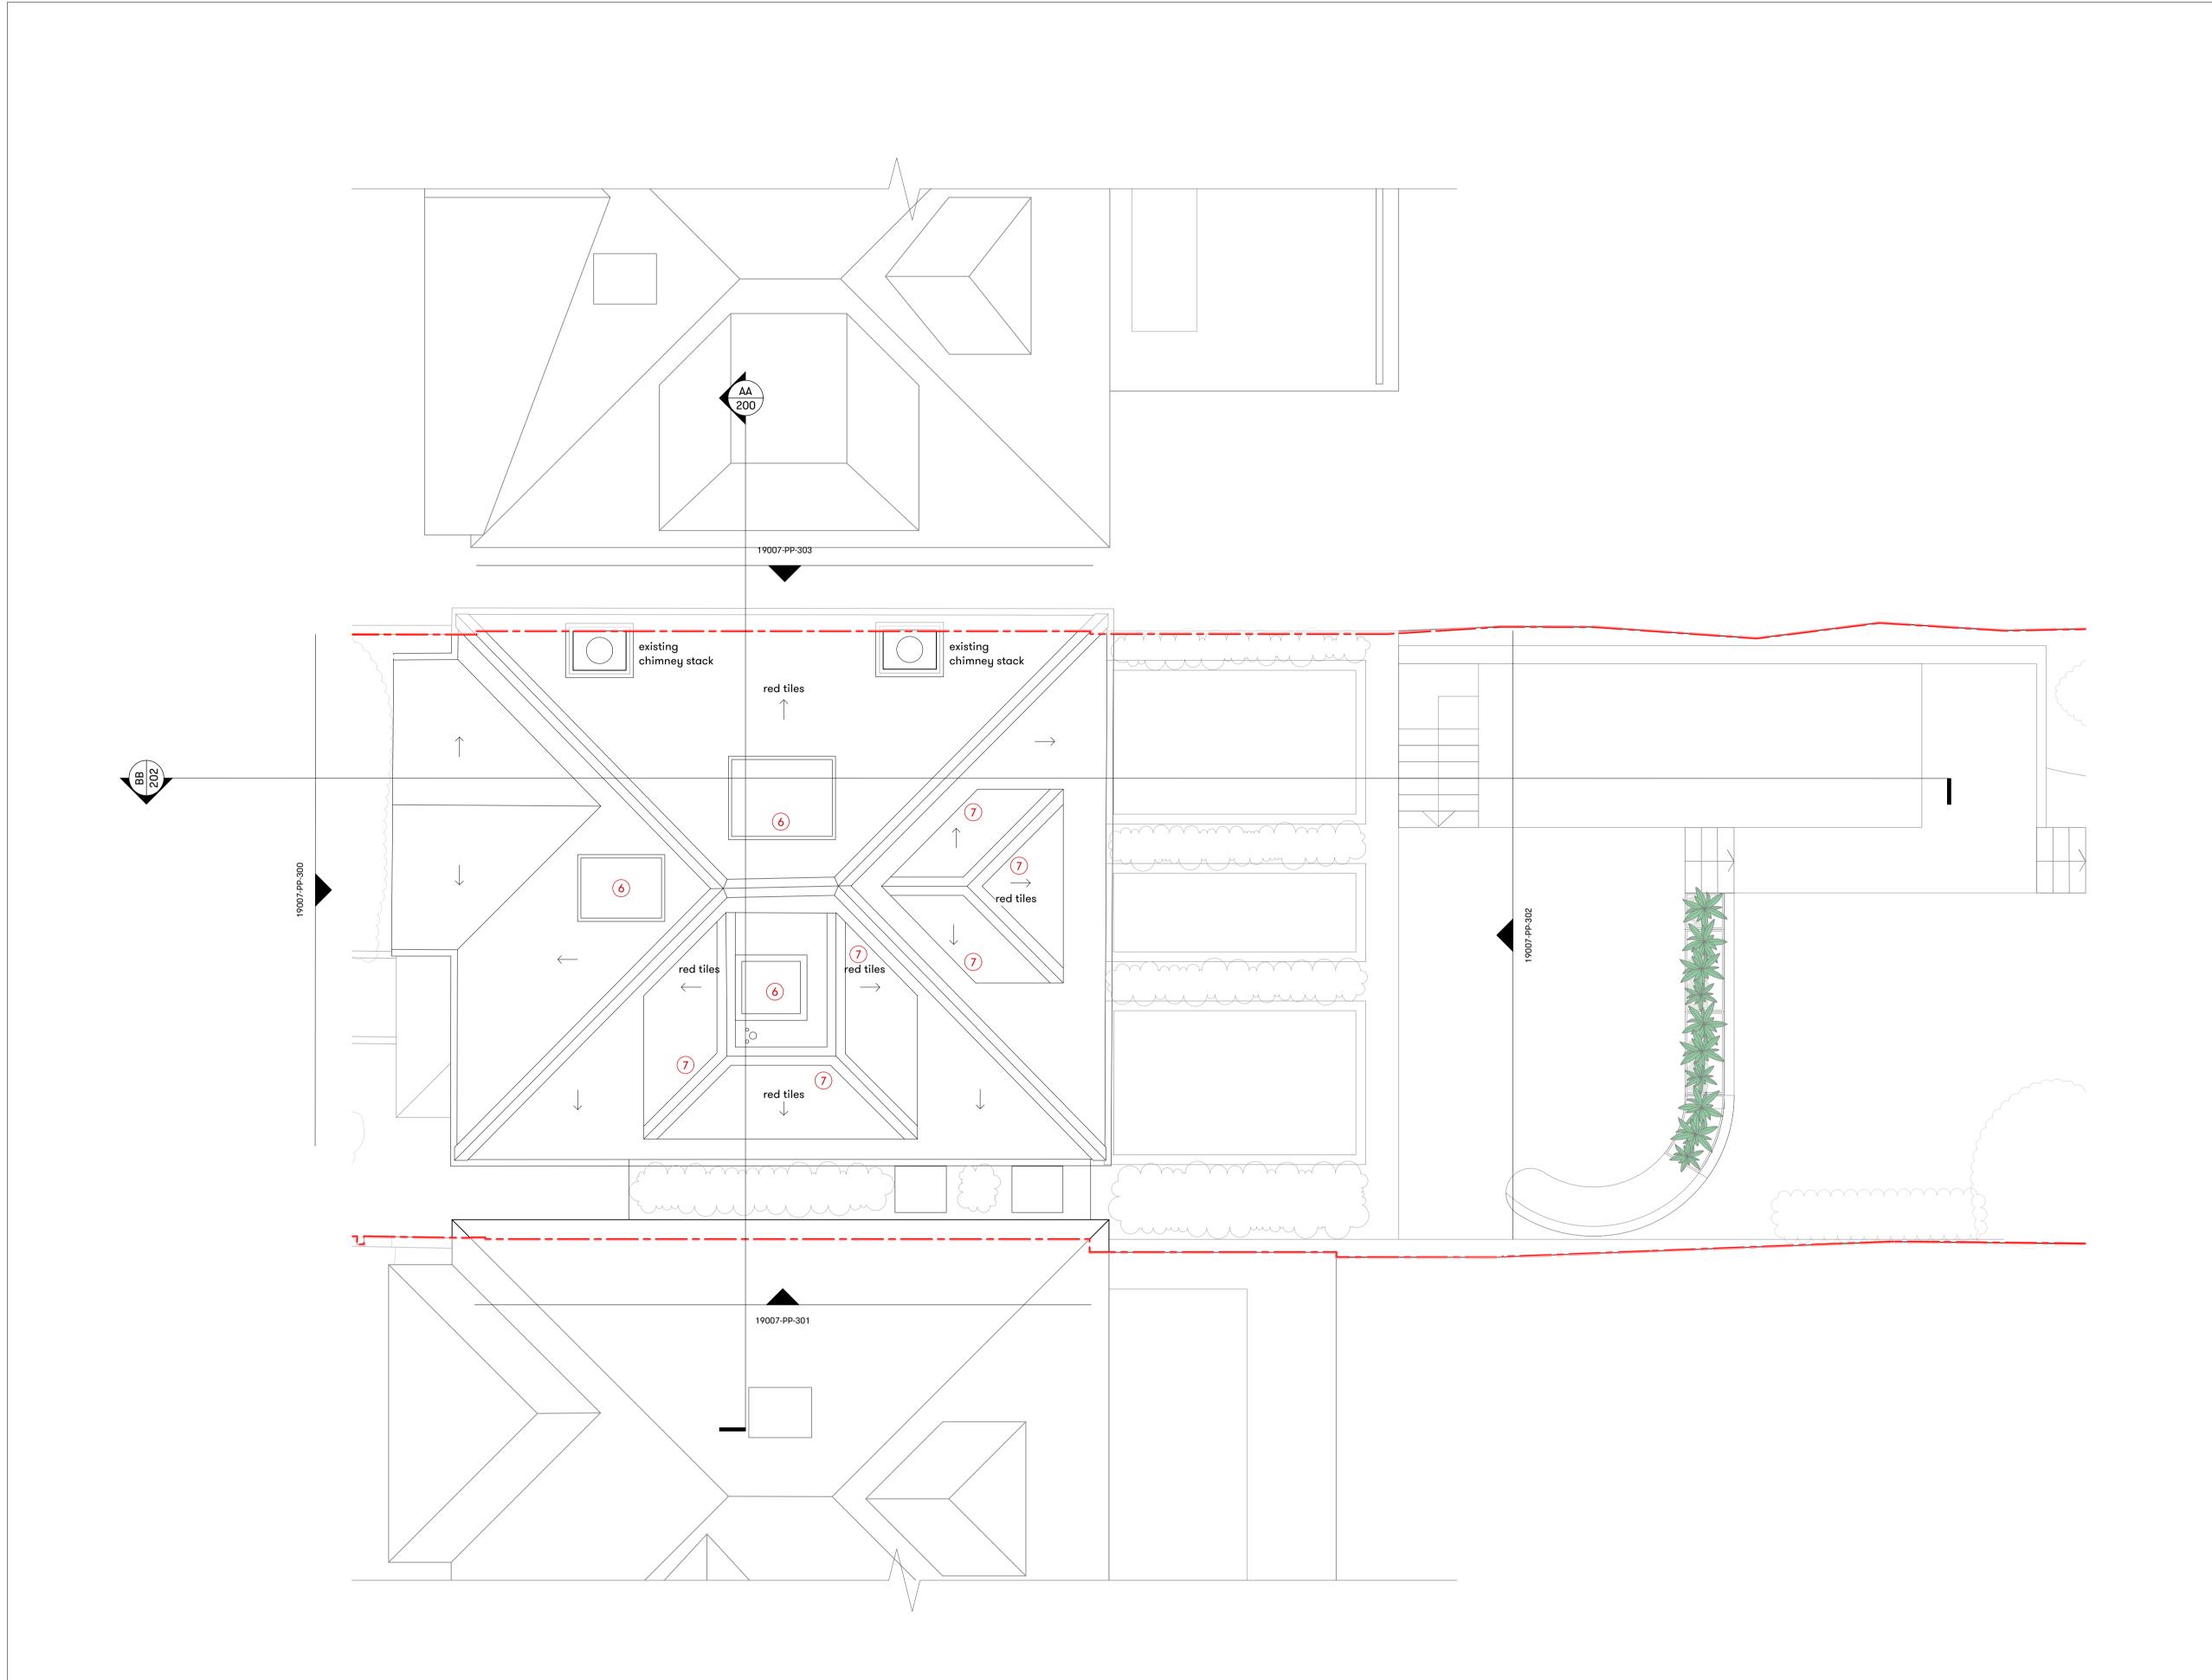

- Denotes new timber door to match existing in style
- 3 Denotes new metal framed, glazed bi-fold doors
- Denotes new timber door to match side extension cladding
- 5 Denotes new dormer windows to match existing front facade windows in style
- 6 Denotes new The Rooflight Company 'Neo' rooflight
- 7 Denotes new roof and ridge tiles to match existing

# PLANNING

P3 19/03/20 Dormer window & rooflights

P2 12/03/20 Revised for Planning

Project

## 7 Oakeshott Avenue

Client

## Proposed Plans Roof Plan

1:100 @ A3

Scale

Drawing Number 19007-PP-104

Revision Date

P3 02.12.19

Drawn By Checked By

Date Created

# Michaelis Boyd Associates 108 Palace Gardens Terrace

London W8 4RT 44 20 7221 1237

hello@michaelisboyd.com michaelisboyd.com

O1 Proposed Roof Plan
1:100 @ A3