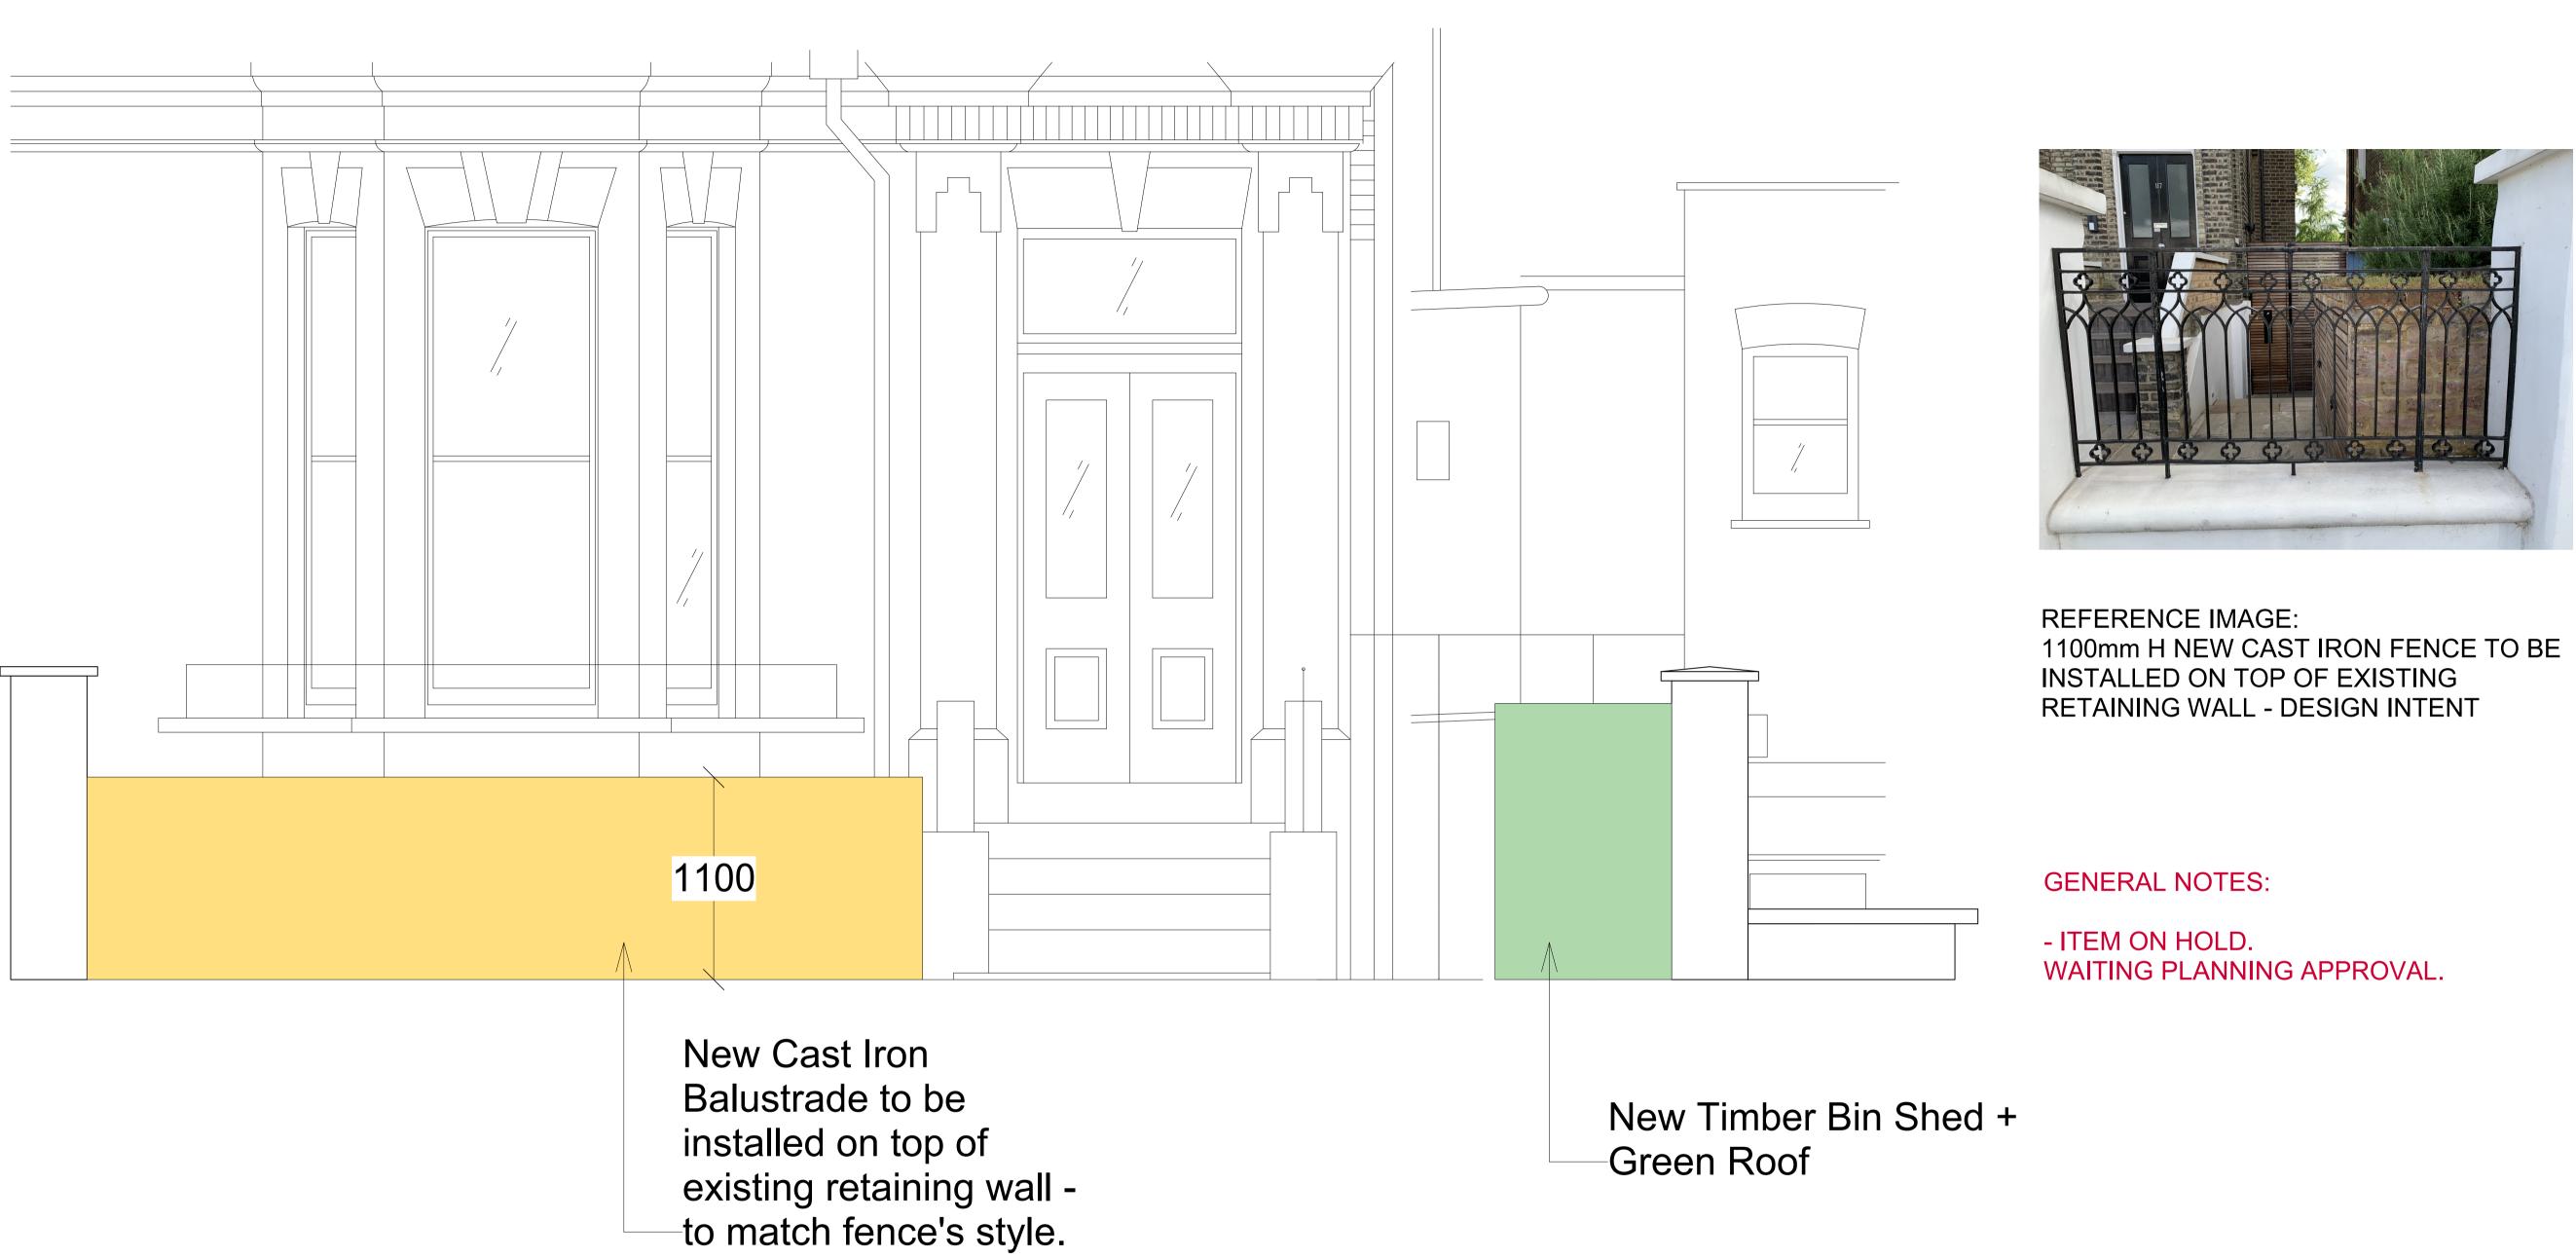

## E7b - NEW RAILING FIXED ON TOP OF EXISTING RETAINING WALL SCALE: 1:20

| signed by<br>tefano Marinaz Landscape Architecture Ltd                                 | PROJECT<br>121 King Henry's Road, London NW3 3SL |           |                 |                   |     |
|----------------------------------------------------------------------------------------|--------------------------------------------------|-----------|-----------------|-------------------|-----|
| AWN BY<br>P                                                                            |                                                  |           |                 |                   |     |
| ескед ву<br>М                                                                          | ™LE<br>Details - Elements                        |           |                 |                   |     |
| PROVED BY<br>M                                                                         | Deta                                             | ilis - El | ements          |                   |     |
| Fisher's Lane, Chiswick<br>ondon W4 1RX<br>: +44 7515 023 760<br>ww.stefanomarinaz.com | size<br>A1                                       |           |                 |                   | REV |
|                                                                                        | SCALE                                            | 1:20      | DATE 10-01-2020 | STATUS FOR TENDER |     |
|                                                                                        |                                                  |           |                 |                   |     |