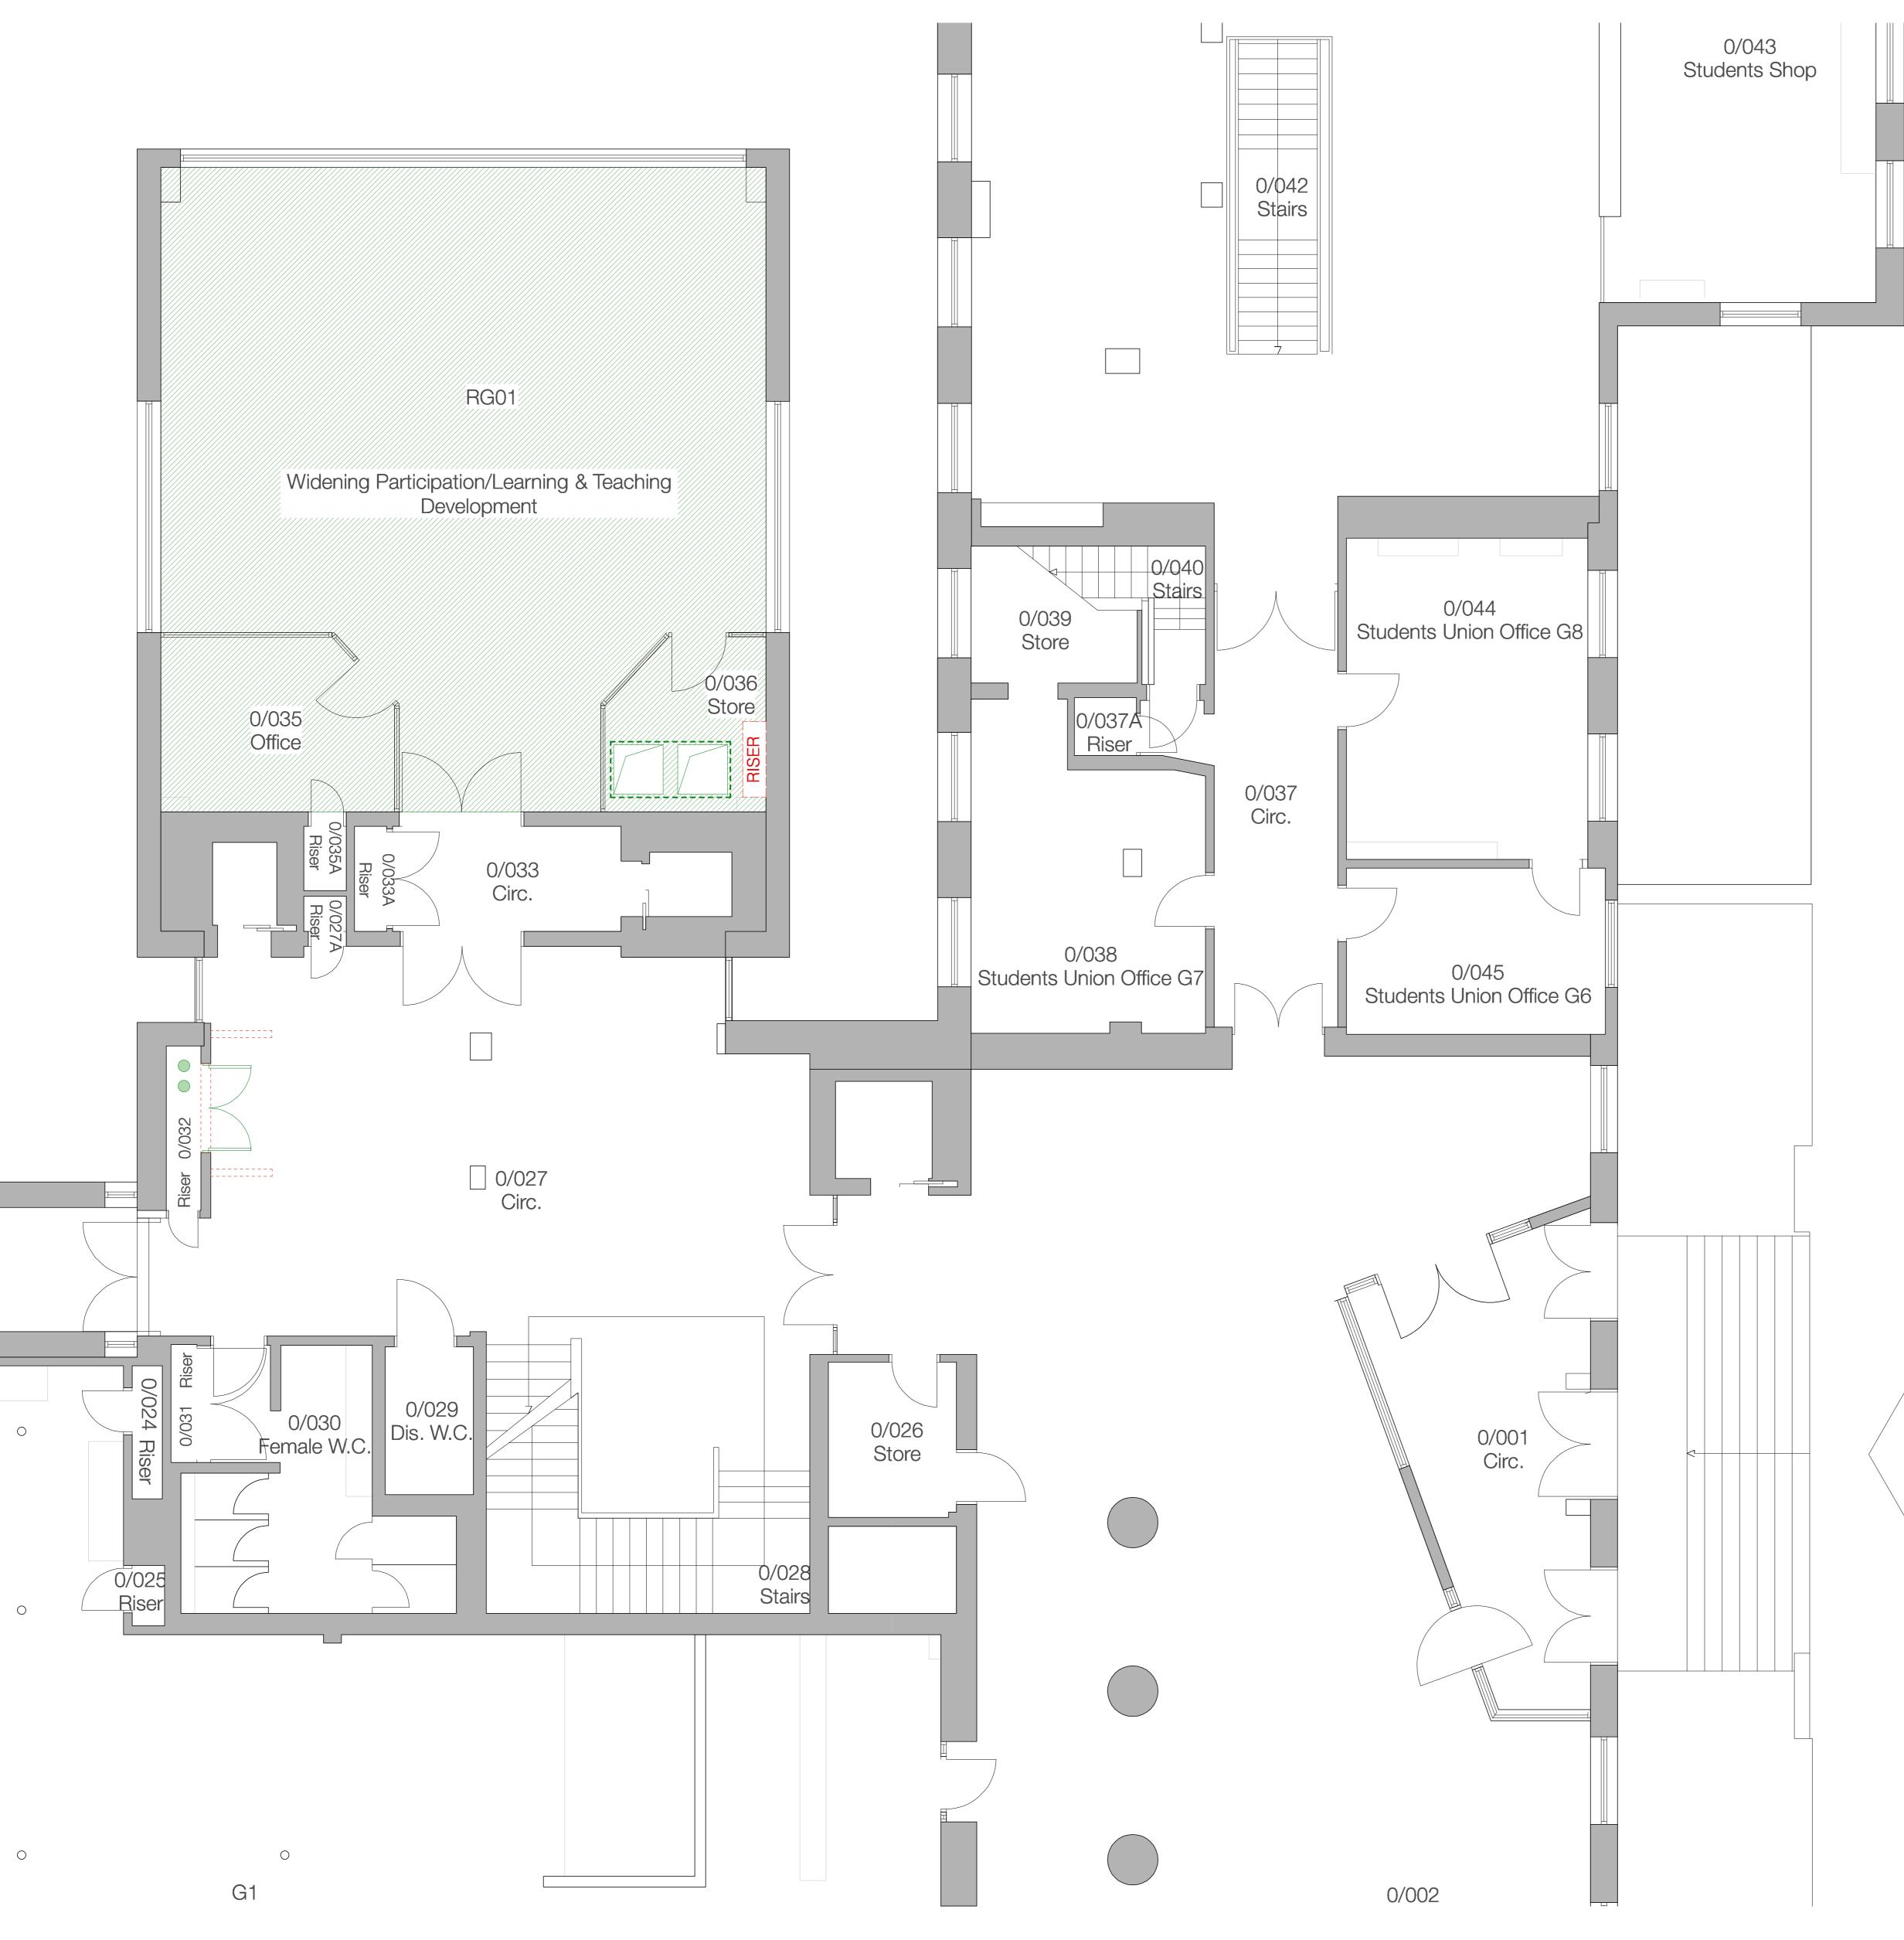

## KEY

|      | Remove redundant riser and/or vending machine enclosure with associated pipework and power / data |
|------|---------------------------------------------------------------------------------------------------|
|      | Form new double doorset opening for proposed fire rated access doors to riser cupboard            |
|      | Proposed internal pipework route                                                                  |
|      | Proposed fresh air and extract ducts                                                              |
| 7777 | Develope eviction exiling and install new freeb air                                               |

Replace existing ceiling and install new fresh air and extract ductwork within ceiling void Proposed plasterboard casing around proposed air ducts

© Copyright Do not scale this drawing

Only to be used on the site for which designed. The electronic transmission of designs/information contained in this drawing is carried out entirely at the User's risk and Kendall Kingscott Ltd. will have no liability for any errors or inaccuracies arising therefrom. The production of amended or updated information from the said designs/information by the User is entirely the responsibility of the User and Kendall Kingscott Ltd. shall have no responsibility in respect thereof whatsoever.