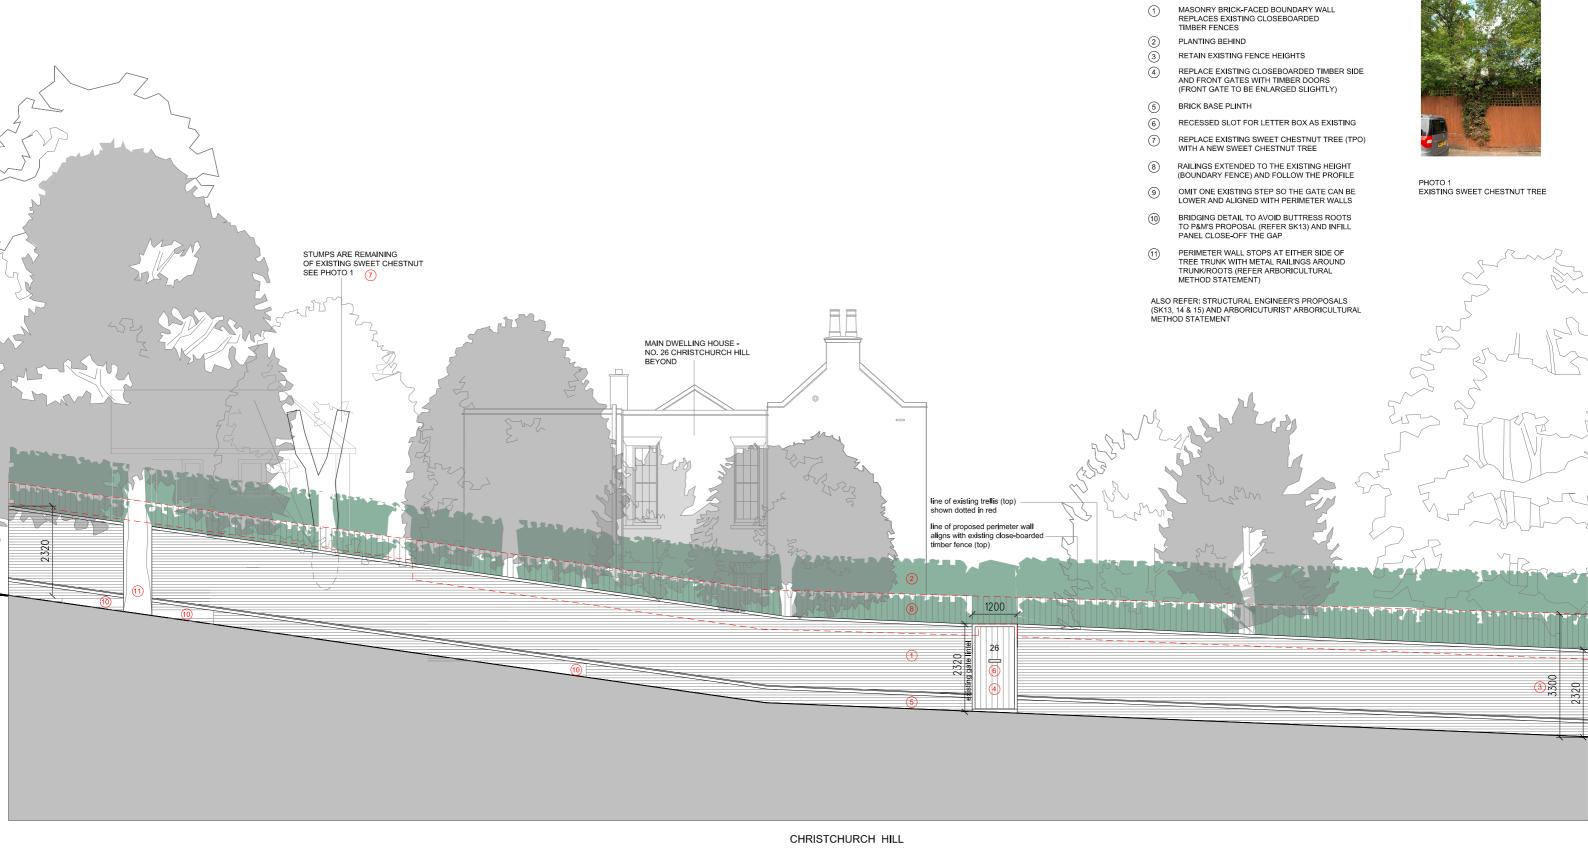

PROPOSED SIDE BOUNDARY FENCE - MASONRY FACED-BRICK FRONTING CHRISTCHURCH HILL

ISSUED FOR PLANNING AND LISTED BUILDING CONSENT APPLICATIONS - DRAFT

ISSUED FOR PLANNING AND LISTED BUILDING CONSENT APPLICATIONS - DRAFT FOR COMMENT 08.10.2019

### CLIENT MR RON PASCALOVICI

26 CHRISTCHURCH HILL LONDON NW3 1LG

TITLE PROPOSED SIDE BOUNDARY FENCE (MASONRY FACED-BRICK)

1069.20.133 D

- FRONTING CHRISTCHURCH HILL DWG No

LEGEND