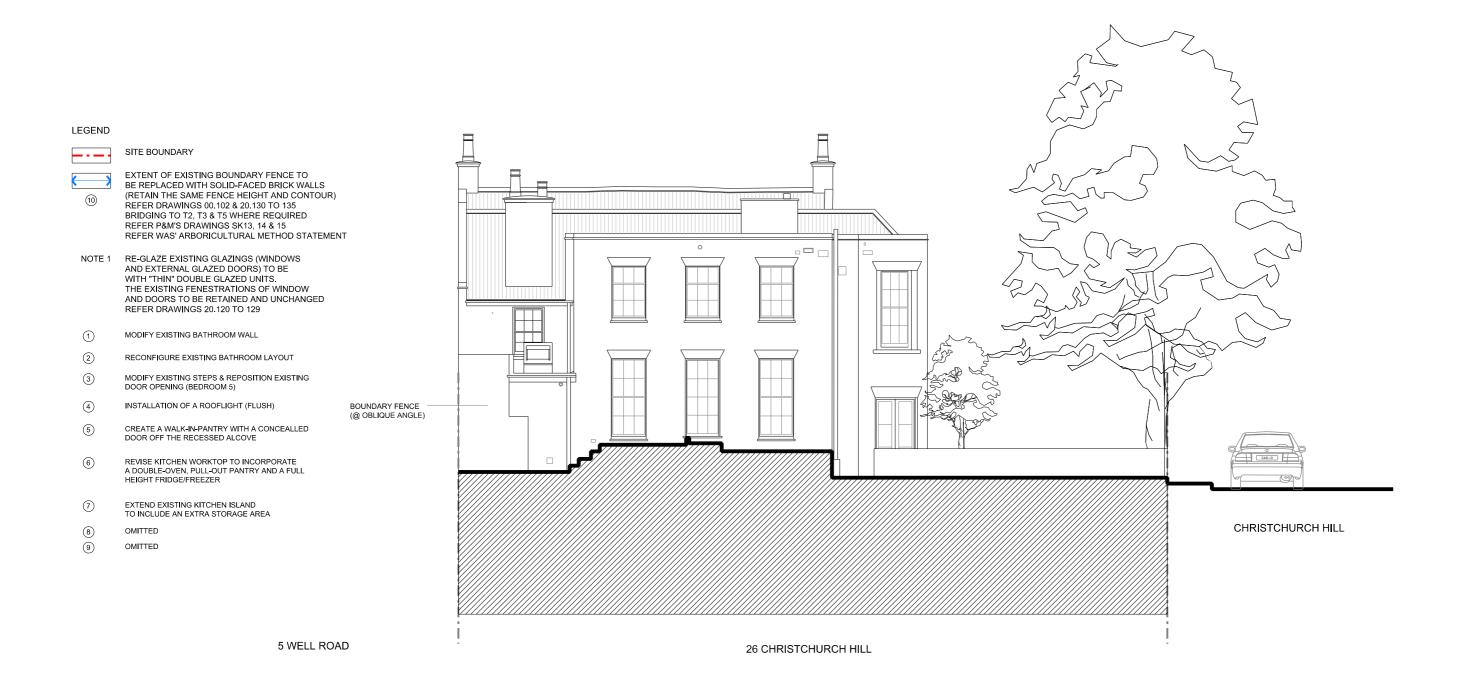

## 1 PROPOSED REAR ELEVATION (NORTH WEST)

REVISION

## - 19.02.2018 ISSUED FOR INFORMATION A 01.03.2018 ISSUED FOR PRE-PLANNING APPLICATION ADVICE - DRAFT B 18.10.2019 ISSUED FOR PLANNING AND LISTED BUILDING CONSENT APPLICATIONS - DRAFT FIRST FLOOR REAR EXTENSION OMITTED C 20.12.2019 ISSUED FOR PLANNING AND LISTED BUILDING CONSENT APPLICATIONS D 06.04.2020 ISSUED FOR PLANNING AND LISTED BUILDING CONSENT APPLICATIONS - REVISED AS PER PLANNERS' COMMENTS: ROOFLIGHT REPOSITION TO THE INNER VALLEY AND NO CHANGE TO THE EXISTING REAR ELEVATION. LEGEND REVISED (ITEMS 8 & 9 OMITTED)

MR RON PASCALOVICI

PROJECT 26 CHRISTCHURCH HILL LONDON NW3 1LG

TITLE PROPOSED DEAD SUBJECTION NO.

1069.20.104\_D

DWG No

PROPOSED REAR ELEVATION - NORTH WEST (WITH SITE CONTEXT)

ATION - NORTH WEST

48 Fairhazel Gardens Lon
T [0]207 372 5768
E info@ericaiongarchited