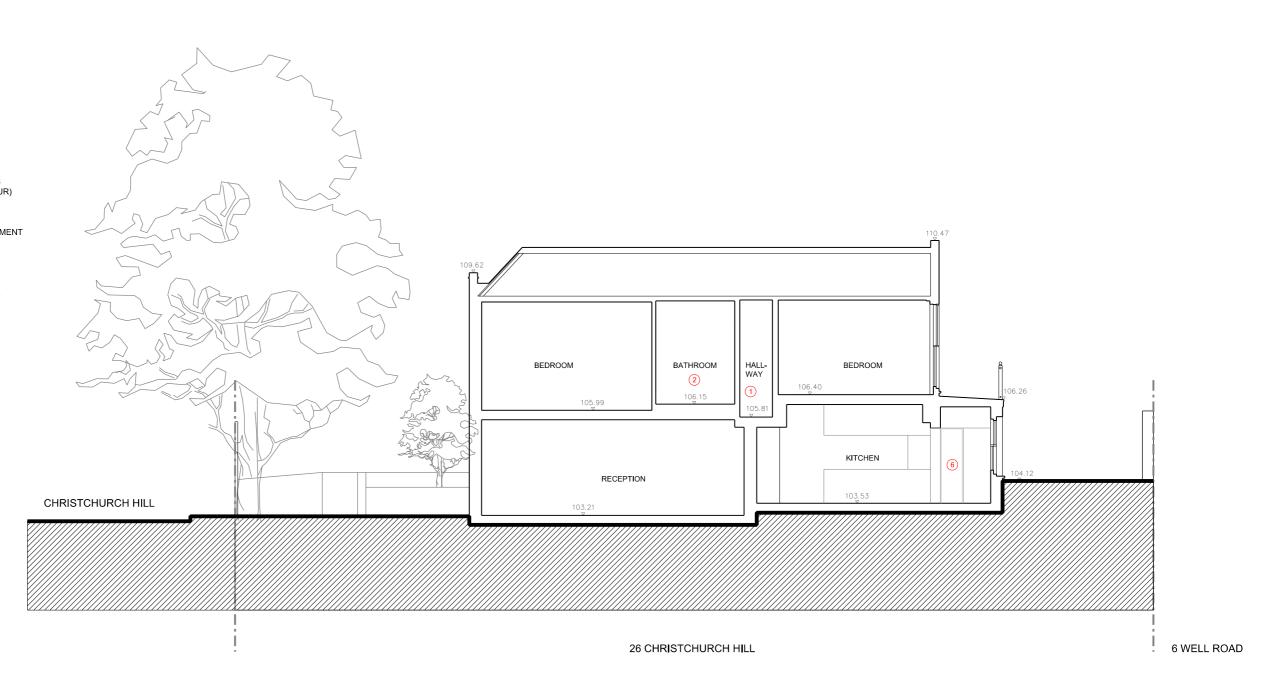

## LEGEND

## SITE BOUNDARY

- EXTENT OF EXISTING BOUNDARY FENCE TO BE REPLACED WITH SOLID-FACED BRICK WALLS (RETAIN THE SAME FENCE HEIGHT AND CONTOUR) (10) REFER DRAWINGS 00.102 & 20.130 TO 135 BRIDGING TO T2, T3 & T5 WHERE REQUIRED REFER P&M'S DRAWINGS SK13, 14 & 15 REFER WAS' ARBORICULTURAL METHOD STATEMENT
- NOTE 1 RE-GLAZE EXISTING GLAZINGS (WINDOWS AND EXTERNAL GLAZED DOORS) TO BE WITH "THIN" DOUBLE GLAZED UNITS. THE EXISTING FENESTRATIONS OF WINDOW AND DOORS TO BE RETAINED AND UNCHANGED REFER DRAWINGS 20.120 TO 129
- 1 MODIFY EXISTING BATHROOM WALL
- 2 RECONFIGURE EXISTING BATHROOM LAYOUT
- MODIFY EXISTING STEPS & REPOSITION EXISTING DOOR OPENING (BEDROOM 5) 3
- INSTALLATION OF A ROOFLIGHT (FLUSH) 4
- 5 CREATE A WALK-IN-PANTRY WITH A CONCEALLED DOOR OFF THE RECESSED ALCOVE
- REVISE KITCHEN WORKTOP TO INCORPORATE A DOUBLE-OVEN, PULL-OUT PANTRY AND A FULL HEIGHT FRIDGE/FREEZER 6
- EXTEND EXISTING KITCHEN ISLAND TO INCLUDE AN EXTRA STORAGE AREA 7
- 8 OMITTED
- 9 OMITTED

PROPOSED SECTION D-D 1

| REVISION - THIS IS A "SCHEME LEVEL DRAWING" AND IS INTENDED TO |            |                                                                                                                                                                                                                                                                                          |                                                                                                                                 | CLIENT   | MR RON PASCALOVICI                     |
|----------------------------------------------------------------|------------|------------------------------------------------------------------------------------------------------------------------------------------------------------------------------------------------------------------------------------------------------------------------------------------|---------------------------------------------------------------------------------------------------------------------------------|----------|----------------------------------------|
| -                                                              | 01.03.2018 | ISSUED FOR PRE-PLANNING APPLICATION ADVICE - DRAFT                                                                                                                                                                                                                                       | ILLUSTRATE THE GENERAL ARRANGEMENT OF THE<br>PROJECT PROPOSALS FOR THE PURPOSE OF PLANNING                                      |          | MIR ROM FASCALOVICI                    |
| А                                                              | 20.12.2019 | ISSUED FOR PLANNING AND LISTED BUILDING CONSENT APPLICATIONS                                                                                                                                                                                                                             | APPLICATION                                                                                                                     | PROJECT  |                                        |
| В                                                              | 06.04.2020 | ISSUED FOR PLANNING AND LISTED BUILDING CONSENT APPLICATIONS - REVISED AS PER PLANNERS' COMMENTS: REVERT THE PROPOSED ENLARGED DOOR OPENING BACK TO<br>THE EXISTING SINGLE DOOR AND OMIT PROPOSED CHANGES TO STEPS AND SECONDARY SET OF FIRE DOORS. LEGEND REVISED (ITEMS 8 & 9 OMITTED) | THIS DRAWING MUST NOT BE USED FOR CONSTRUCTION     DO NOT SCALE FROM THIS DRAWING     ALL DIMENSIONS MUST BE VERIFIED FROM SITE | FROJECT  | 26 CHRISTCHURCH HILL<br>LONDON NW3 1LG |
|                                                                |            |                                                                                                                                                                                                                                                                                          |                                                                                                                                 | TITLE    | PROPOSED SECTION D-D                   |
|                                                                |            |                                                                                                                                                                                                                                                                                          | 1cm 5cm                                                                                                                         |          |                                        |
|                                                                |            |                                                                                                                                                                                                                                                                                          | 1111 - 1111 - 1111 - 1111 - 1111 - 11111 - 11111 - 11111 - 11111 - 11111 - 11111                                                | DWG No   |                                        |
|                                                                |            |                                                                                                                                                                                                                                                                                          | 1m 5m                                                                                                                           | Dividino | 1069.20.109_B                          |