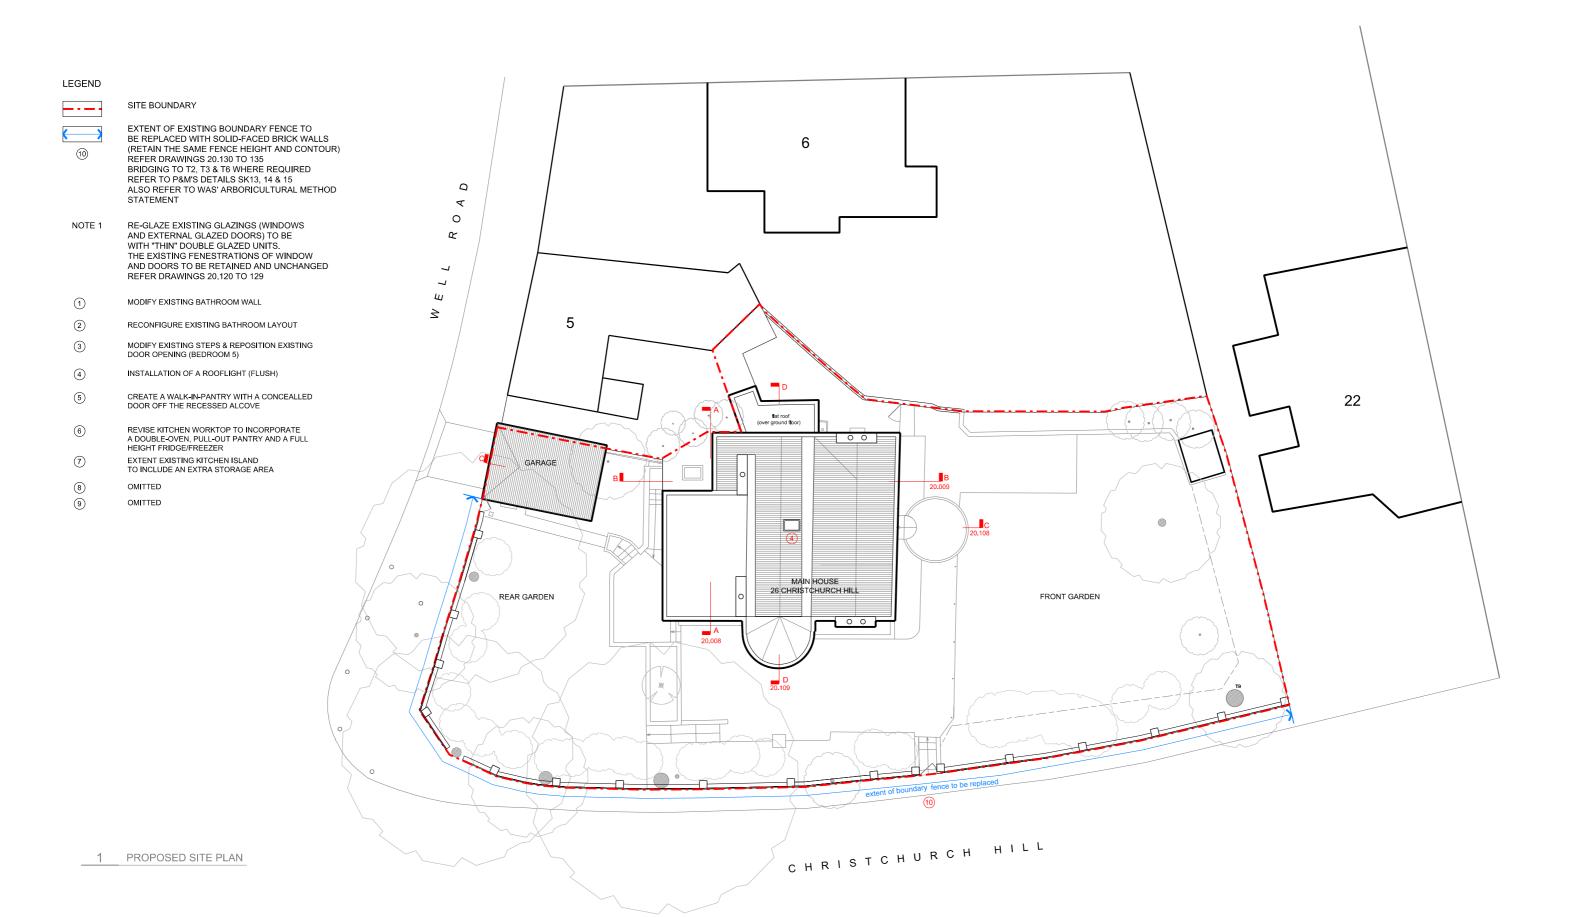

ISSUED FOR PLANNING AND LISTED BUILDING CONSENT APPLICATIONS - REVISED AS PER PLANNERS' COMMENTS: THE PROPOSED ROOFLIGHT RELOCATED AND REDUCED IN SIZE, LEGEND REVISED (ITEMS 8 & 9 OMITTED) 06.04.2020

- THIS IS A "SCHEME LEVEL DRAWING" AND IS INTENDED TO - THIS IS A "SCHEME LEVEL DRAWING" AND IS INTENDED TO ILLUSTRATE THE GENERAL ARRANGEMENT OF THE PROJECT PROPOSALS FOR THE PURPOSE OF PLANNING APPLICATION
- THIS DRAWING MUST NOT BE USED FOR CONSTRUCTION
- DO NOT SCALE FROM THIS DRAWING
- ALL DIMENSIONS MUST BE VERIFIED FROM SITE

MR RON PASCALOVICI

PROJECT

26 CHRISTCHURCH HILL LONDON NW3 1LG

TITLE

DWG No

PROPOSED SITE PLAN (ROOF)

1069.00.102 D SCALE 1:200 @ A3

1:100 @ A1