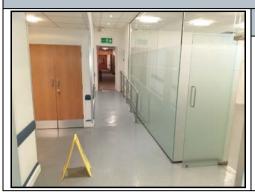

|               | _                 |                        |                 |                       |               |         |                   |           |   |
|---------------|-------------------|------------------------|-----------------|-----------------------|---------------|---------|-------------------|-----------|---|
| Building:     | Space House (Kin  | gsway Building)        | Floor:          |                       | Fifth Flo     | or      |                   |           |   |
| Location:     | 002 - Kemble Stre | et Lobby               | Sample          | No / ID (Type):       | P-35929       | 98/004  | (Sampled)         |           |   |
| Surveyor:     | Danny Webber      |                        | Survey          | date:                 | 19/12/20      | 019     |                   |           |   |
|               |                   |                        | Sample          | e Details             |               |         |                   |           |   |
|               |                   |                        | Item des        | scription:            | Adhesiv       | e resid | due beneath carpe | et tiles  |   |
|               | 1                 |                        | Material        | description:          | Bitumino      | ous pro | oducts            |           |   |
|               |                   |                        | Quantity        | / / Extent:           | 890 m²        |         |                   |           |   |
|               |                   |                        | Accessi         | bility                | Medium Access |         |                   |           |   |
|               |                   |                        | Analysis        | Chrysoti              | ile           |         |                   |           |   |
|               |                   |                        | Material        | identification:       | Asbesto       | s bitur | nen               |           |   |
| Material Ass  | essment Scoring:  |                        |                 |                       |               |         |                   |           |   |
| Product Type  | e: 1              | Condition:             | 1               | Surface Treatmen      | nt: (         | 0       | Asbestos Type     | e:        | 1 |
| Priority Asse | essment Scoring:  |                        |                 |                       |               |         |                   |           |   |
| Occupant Act  | tivity: 0         | Disturbance:           | 2               | Human Exposure        | e: (          | 0       | Maintenance A     | Activity: | 0 |
| Total Scores  | S:                |                        |                 |                       |               |         |                   |           |   |
| Material Scor | re: 3             | Priority Score         | 2               | Total Score:          | 3             | 3       | Risk Rating:      | Very Lo   | W |
| Recommende    | ed action:        | Remove if likely to be | e disturbed by  | the refurbishment, of | otherwise r   | monito  | r condition.      |           |   |
| Recommenda    | ation comments:   | -                      |                 |                       |               |         |                   |           |   |
| Comments:     |                   | Material located thro  | ughout floor be | eneath all flooring & | floor scree   | ed.     |                   |           |   |