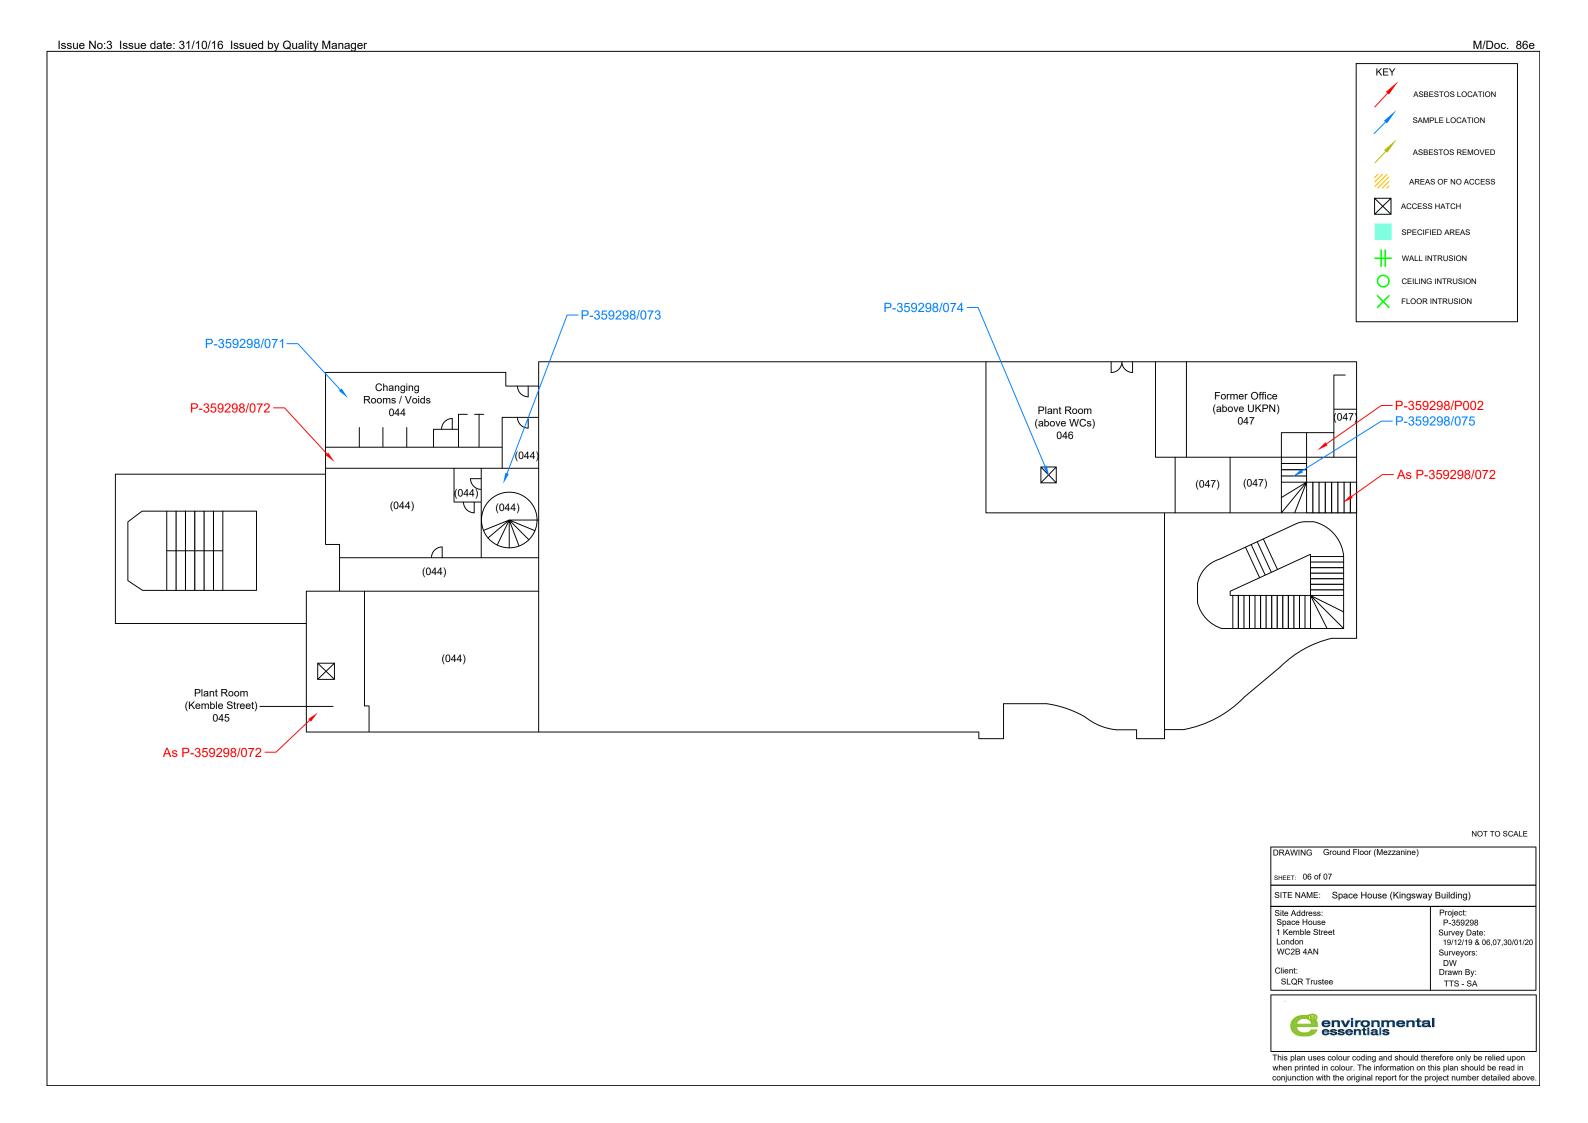

#### Section 1 - Executive Summary

| Location No. | Location Name                 | Sample No.      | Item / Position                                            | Material                             |
|--------------|-------------------------------|-----------------|------------------------------------------------------------|--------------------------------------|
| 039          | Female WC                     | P-359298/070    | Debris within hand dryer voids                             | Asbestos cement                      |
| 044          | Changing Rooms /<br>Voids     | P-359298/072    | Lining walls behind plasterboard                           | Asbestos insulating board            |
| 045          | Plant Room (Kemble<br>Street) | P-359298/As 072 | Lining walls partially behind masonry                      | Asbestos insulating board            |
| 047          | Former Office (above UKPN)    | P-359298/As 072 | Edging strips above door at ground floor level             | Asbestos insulating board            |
| 049          | Security / Staff<br>Entrance  | P-359298/077    | Lining walls behind plasterboard, timber & MMMF insulation | Asbestos insulating board            |
| 049          | Security / Staff<br>Entrance  | P-359298/P003   | Internal linings of safe unit                              | Asbestos insulation                  |
| 049          | Security / Staff<br>Entrance  | P-359298/P004   | Arc shield spacers                                         | Asbestos cement                      |
| 049          | Security / Staff<br>Entrance  | P-359298/P005   | Lift machinery brake shoes                                 | Asbestos woven material              |
| 049          | Security / Staff<br>Entrance  | P-359298/080    | Floor tiles (grey) on spiral staircase                     | Non-asbestos vinyl/asbestos adhesive |
| 051          | Entrance / WCs                | P-359298/P006   | Panel on ceiling in male WC cupboard                       | Asbestos insulating board            |