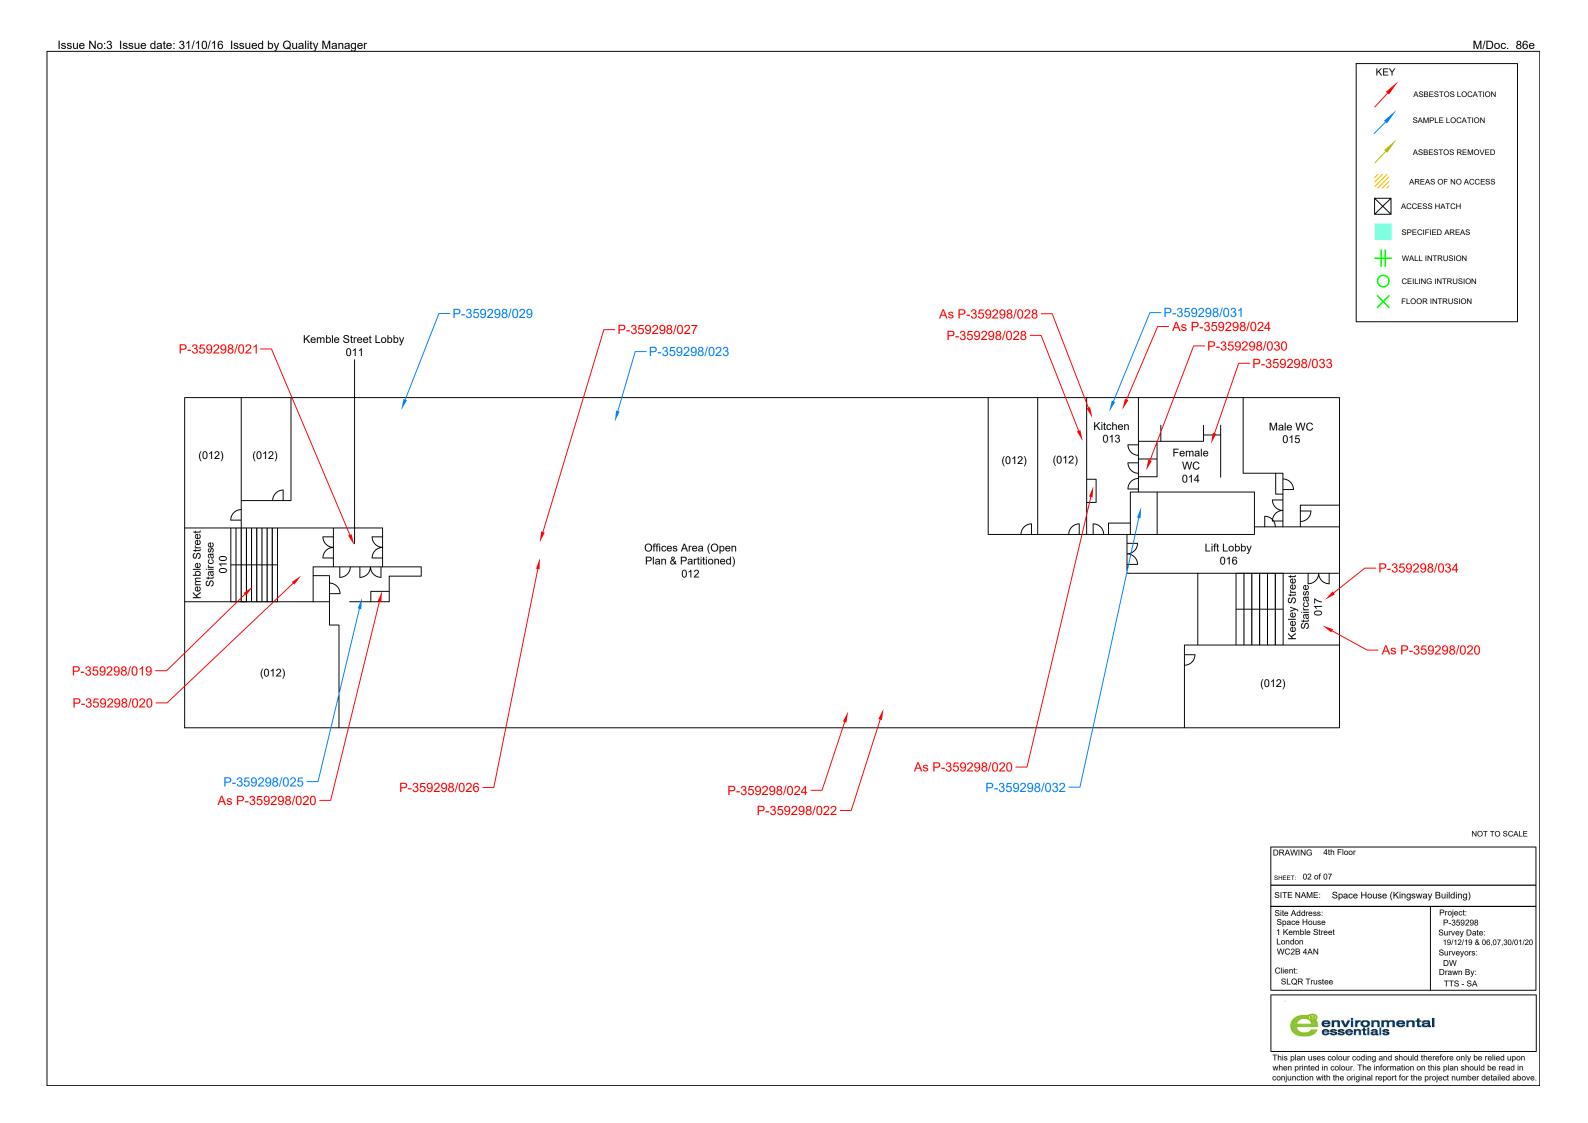

# **Section 1 – Executive Summary**

| Location No. | Location Name                             | Sample No.      | Item / Position                                                                                                                     | Material                        |
|--------------|-------------------------------------------|-----------------|-------------------------------------------------------------------------------------------------------------------------------------|---------------------------------|
| 012          | Offices Area (Open Plan & Partitioned)    | P-359298/024    | Window sills                                                                                                                        | Asbestos cement                 |
| 012          | Offices Area (Open Plan & Partitioned)    | P-359298/026    | Packing above ceiling timber beams                                                                                                  | Asbestos insulating board       |
| 012          | Offices Area (Open Plan & Partitioned)    | P-359298/027    | Packing above ceiling timber beams                                                                                                  | Asbestos insulation             |
| 012          | Offices Area (Open Plan & Partitioned)    | P-359298/028    | Wall lining beneath plasterboard lining (kitchen)                                                                                   | Asbestos insulating board       |
| 012          | Offices Area (Open<br>Plan & Partitioned) | P-359298/As 020 | Floor tiles (grey) & bitumen<br>adhesive within plasterboard<br>boxing outside risers at Kemble<br>Street Staircase end of building | Asbestos thermoplastic/adhesive |
| 013          | Kitchen                                   | P-359298/As 028 | Wall lining                                                                                                                         | Asbestos insulating board       |
| 013          | Kitchen                                   | P-359298/030    | Panel beneath floor screed within risers (x3)                                                                                       | Asbestos insulating board       |
| 013          | Kitchen                                   | P-359298/As 024 | Window sill                                                                                                                         | Asbestos cement                 |
| 013          | Kitchen                                   | P-359298/As 020 | Floor tiles (grey) & bitumen adhesive within plasterboard boxing                                                                    | Asbestos thermoplastic/adhesive |
| 014          | Female WC                                 | P-359298/033    | Debris within hand dryer voids                                                                                                      | Asbestos cement                 |
| 017          | Keeley Street<br>Staircase                | P-359298/034    | Stair nosings                                                                                                                       | Asbestos thermoplastic material |
| 017          | Keeley Street<br>Staircase                | P-359298/As 020 | Floor tiles (grey & black) & bitumen adhesive                                                                                       | Asbestos thermoplastic/adhesive |
| 018          | Kemble Street<br>Staircase                | P-359298/036    | Stair nosings                                                                                                                       | Asbestos thermoplastic material |
| 018          | Kemble Street<br>Staircase                | P-359298/037    | Floor tiles (grey & black) & bitumen adhesive                                                                                       | Asbestos thermoplastic/adhesive |
| 019          | Kemble Street Lobby                       | P-359298/038    | Adhesive residue beneath carpet tiles                                                                                               | Asbestos bitumen                |
| 020          | Offices Area (Open Plan & Partitioned)    | P-359298/039    | Ceiling above MMMF tiles                                                                                                            | Asbestos insulating board       |
| 020          | Offices Area (Open Plan & Partitioned)    | P-359298/041    | Window sills                                                                                                                        | Asbestos cement                 |
| 020          | Offices Area (Open Plan & Partitioned)    | P-359298/042    | Wall lining beneath plasterboard lining (risers)                                                                                    | Asbestos cement                 |
| 020          | Offices Area (Open Plan & Partitioned)    | P-359298/As 037 | Floor tiles (grey) & bitumen adhesive                                                                                               | Asbestos thermoplastic/adhesive |
| 020          | Offices Area (Open Plan & Partitioned)    | P-359298/043    | Packing above ceiling timber beams                                                                                                  | Asbestos insulating board       |
| 020          | Offices Area (Open Plan & Partitioned)    | P-359298/044    | Packing above ceiling timber beams                                                                                                  | Asbestos thermoplastic/adhesive |
| 020          | Offices Area (Open Plan & Partitioned)    | P-359298/045    | Residue on ceiling                                                                                                                  | Asbestos insulation             |
| 020          | Offices Area (Open Plan & Partitioned)    | P-359298/046    | Wall lining beneath plasterboard lining (kitchen)                                                                                   | Asbestos insulating board       |
| 021          | Kitchen                                   | P-359298/048    | Panel beneath floor screed within risers (x3)                                                                                       | Asbestos insulating board       |

# **Section 1 – Executive Summary**

| Location No. | Location Name                          | Sample No.      | Item / Position                                                  | Material                             |
|--------------|----------------------------------------|-----------------|------------------------------------------------------------------|--------------------------------------|
| 021          | Kitchen                                | P-359298/As 037 | Floor tiles (grey) & bitumen adhesive within plasterboard boxing | Asbestos thermoplastic/adhesive      |
| 021          | Kitchen                                | P-359298/As 046 | Wall lining                                                      | Asbestos insulating board            |
| 021          | Kitchen                                | P-359298/As 041 | Window sill                                                      | Asbestos cement                      |
| 022          | Female WC                              | P-359298/083    | Debris within hand dryer voids                                   | Asbestos cement                      |
| 025          | Keeley Street<br>Staircase             | P-359298/As 036 | Stair nosings                                                    | Asbestos thermoplastic material      |
| 025          | Keeley Street<br>Staircase             | P-359298/As 037 | Floor tiles (grey & black) & bitumen adhesive                    | Asbestos thermoplastic/adhesive      |
| 026          | Kemble Street<br>Staircase             | P-359298/051    | Floor tiles (beige) & bitumen adhesive                           | Non-asbestos vinyl/asbestos adhesive |
| 027          | Kemble Street Lobby                    | P-359298/052    | Ceiling access panel                                             | Asbestos insulating board            |
| 027          | Kemble Street Lobby                    | P-359298/053    | Adhesive residue beneath carpet tiles                            | Asbestos bitumen                     |
| 028          | Offices Area<br>(Partitioned)          | P-359298/054    | Debris behind screw heads above suspended ceiling                | Asbestos insulating board            |
| 028          | Offices Area<br>(Partitioned)          | P-359298/P001   | Electrical intake cable above suspended ceiling                  | Asbestos woven material              |
| 029          | Former Kitchen                         | P-359298/055    | Wall forming cupboard                                            | Asbestos insulating board            |
| 029          | Former Kitchen                         | P-359298/056    | Floor tiles (grey) & bitumen adhesive                            | Asbestos thermoplastic/adhesive      |
| 029          | Former Kitchen                         | P-359298/057    | Panel beneath floor screed within risers (x3)                    | Asbestos insulating board            |
| 030          | Female WC                              | P-359298/058    | Debris within hand dryer & cistern voids                         | Asbestos cement                      |
| 034          | Keeley Street<br>Staircase             | P-359298/059    | Stair nosings                                                    | Asbestos thermoplastic material      |
| 034          | Keeley Street<br>Staircase             | P-359298/060    | Floor tiles (grey & black) & bitumen adhesive                    | Asbestos thermoplastic/adhesive      |
| 035          | Kemble Street<br>Staircase             | P-359298/061    | Floor tiles (grey) & bitumen adhesive                            | Non-asbestos vinyl/asbestos adhesive |
| 036          | Kemble Street Lobby<br>& Riser         | P-359298/062    | Adhesive residue beneath carpet tiles                            | Asbestos bitumen                     |
| 036          | Kemble Street Lobby<br>& Riser         | P-359298/063    | Board above false plasterboard ceiling                           | Asbestos insulating board            |
| 037          | Offices Area (Open Plan & Partitioned) | P-359298/064    | Packing above suspended ceiling                                  | Asbestos insulating board            |
| 038          | Plant Room                             | P-359298/066    | Wall forming cupboard                                            | Asbestos insulating board            |
| 038          | Plant Room                             | P-359298/068    | Panel beneath floor screed within risers (x3)                    | Asbestos insulating board            |
| 039          | Female WC                              | P-359298/069    | Flue pipe within hand dryer voids                                | Asbestos cement                      |