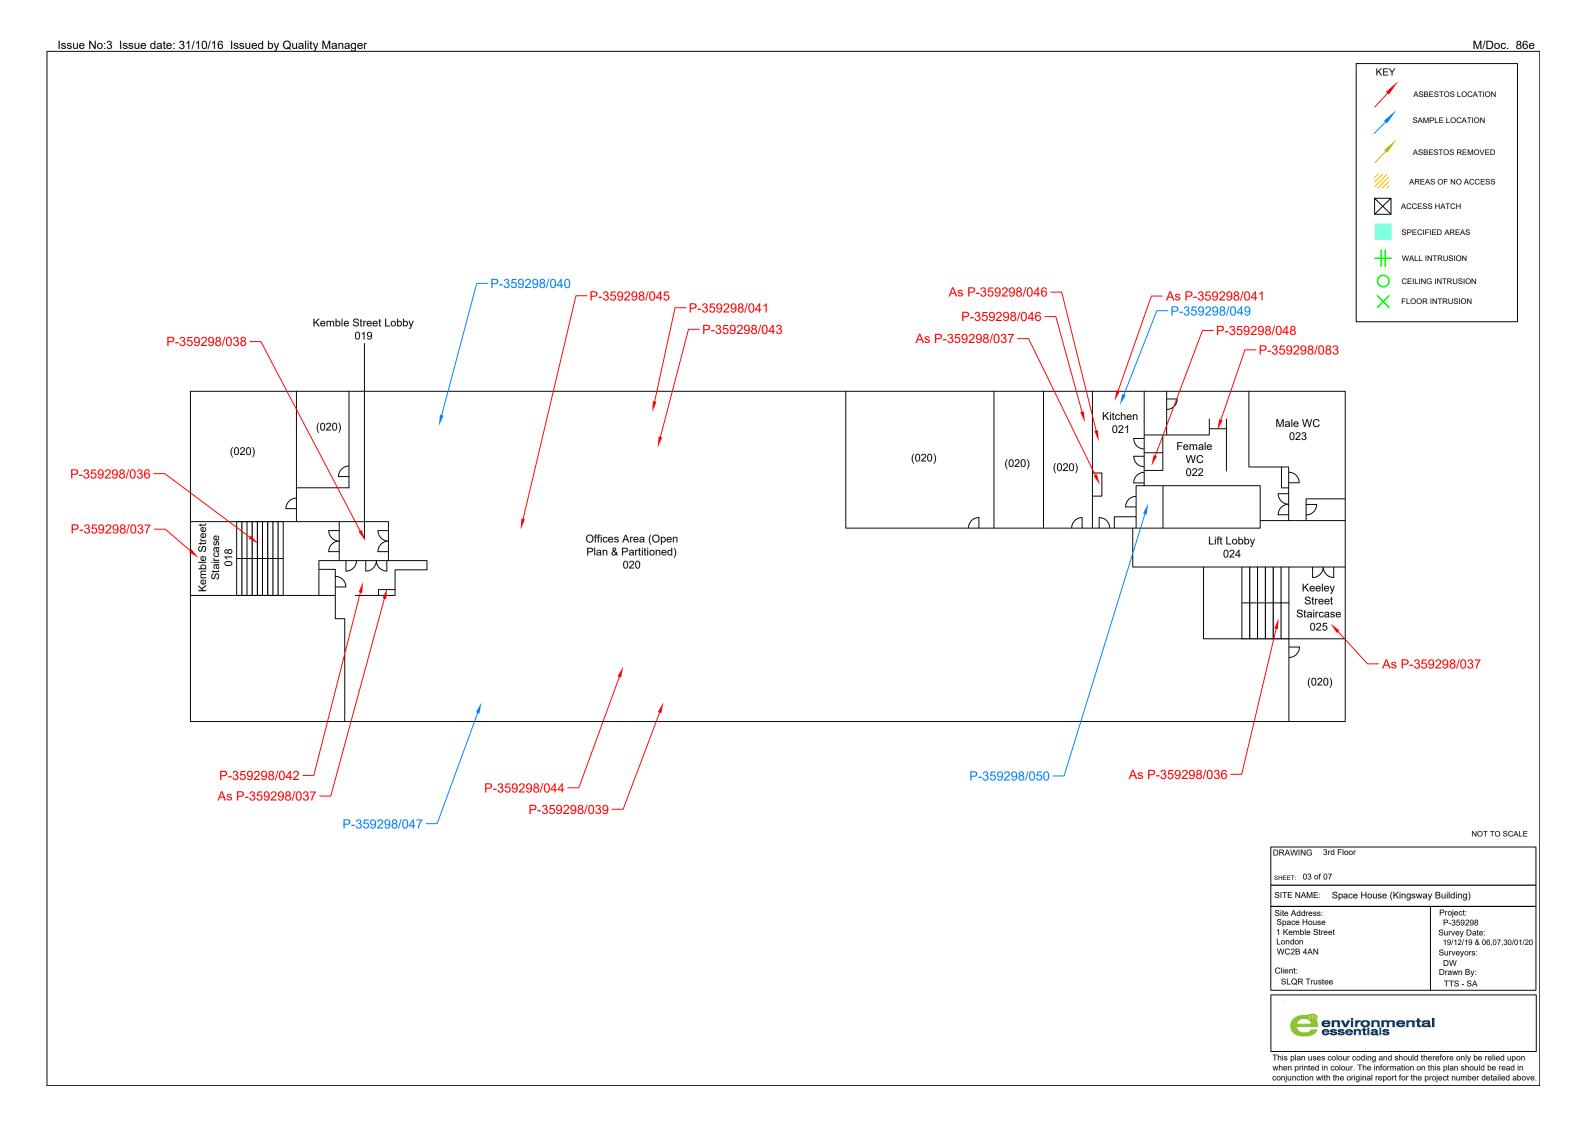

# **Section 1 – Executive Summary**

| Location No. | Location Name                             | Sample No.      | Item / Position                                                                                                                     | Material                        |
|--------------|-------------------------------------------|-----------------|-------------------------------------------------------------------------------------------------------------------------------------|---------------------------------|
| 012          | Offices Area (Open Plan & Partitioned)    | P-359298/024    | Window sills                                                                                                                        | Asbestos cement                 |
| 012          | Offices Area (Open Plan & Partitioned)    | P-359298/026    | Packing above ceiling timber beams                                                                                                  | Asbestos insulating board       |
| 012          | Offices Area (Open Plan & Partitioned)    | P-359298/027    | Packing above ceiling timber beams                                                                                                  | Asbestos insulation             |
| 012          | Offices Area (Open Plan & Partitioned)    | P-359298/028    | Wall lining beneath plasterboard lining (kitchen)                                                                                   | Asbestos insulating board       |
| 012          | Offices Area (Open<br>Plan & Partitioned) | P-359298/As 020 | Floor tiles (grey) & bitumen<br>adhesive within plasterboard<br>boxing outside risers at Kemble<br>Street Staircase end of building | Asbestos thermoplastic/adhesive |
| 013          | Kitchen                                   | P-359298/As 028 | Wall lining                                                                                                                         | Asbestos insulating board       |
| 013          | Kitchen                                   | P-359298/030    | Panel beneath floor screed within risers (x3)                                                                                       | Asbestos insulating board       |
| 013          | Kitchen                                   | P-359298/As 024 | Window sill                                                                                                                         | Asbestos cement                 |
| 013          | Kitchen                                   | P-359298/As 020 | Floor tiles (grey) & bitumen adhesive within plasterboard boxing                                                                    | Asbestos thermoplastic/adhesive |
| 014          | Female WC                                 | P-359298/033    | Debris within hand dryer voids                                                                                                      | Asbestos cement                 |
| 017          | Keeley Street<br>Staircase                | P-359298/034    | Stair nosings                                                                                                                       | Asbestos thermoplastic material |
| 017          | Keeley Street<br>Staircase                | P-359298/As 020 | Floor tiles (grey & black) & bitumen adhesive                                                                                       | Asbestos thermoplastic/adhesive |
| 018          | Kemble Street<br>Staircase                | P-359298/036    | Stair nosings                                                                                                                       | Asbestos thermoplastic material |
| 018          | Kemble Street<br>Staircase                | P-359298/037    | Floor tiles (grey & black) & bitumen adhesive                                                                                       | Asbestos thermoplastic/adhesive |
| 019          | Kemble Street Lobby                       | P-359298/038    | Adhesive residue beneath carpet tiles                                                                                               | Asbestos bitumen                |
| 020          | Offices Area (Open Plan & Partitioned)    | P-359298/039    | Ceiling above MMMF tiles                                                                                                            | Asbestos insulating board       |
| 020          | Offices Area (Open Plan & Partitioned)    | P-359298/041    | Window sills                                                                                                                        | Asbestos cement                 |
| 020          | Offices Area (Open Plan & Partitioned)    | P-359298/042    | Wall lining beneath plasterboard lining (risers)                                                                                    | Asbestos cement                 |
| 020          | Offices Area (Open Plan & Partitioned)    | P-359298/As 037 | Floor tiles (grey) & bitumen adhesive                                                                                               | Asbestos thermoplastic/adhesive |
| 020          | Offices Area (Open Plan & Partitioned)    | P-359298/043    | Packing above ceiling timber beams                                                                                                  | Asbestos insulating board       |
| 020          | Offices Area (Open Plan & Partitioned)    | P-359298/044    | Packing above ceiling timber beams                                                                                                  | Asbestos thermoplastic/adhesive |
| 020          | Offices Area (Open Plan & Partitioned)    | P-359298/045    | Residue on ceiling                                                                                                                  | Asbestos insulation             |
| 020          | Offices Area (Open Plan & Partitioned)    | P-359298/046    | Wall lining beneath plasterboard lining (kitchen)                                                                                   | Asbestos insulating board       |
| 021          | Kitchen                                   | P-359298/048    | Panel beneath floor screed within risers (x3)                                                                                       | Asbestos insulating board       |

# **Section 1 – Executive Summary**

| Location No. | Location Name                          | Sample No.      | Item / Position                                                  | Material                             |
|--------------|----------------------------------------|-----------------|------------------------------------------------------------------|--------------------------------------|
| 021          | Kitchen                                | P-359298/As 037 | Floor tiles (grey) & bitumen adhesive within plasterboard boxing | Asbestos thermoplastic/adhesive      |
| 021          | Kitchen                                | P-359298/As 046 | Wall lining                                                      | Asbestos insulating board            |
| 021          | Kitchen                                | P-359298/As 041 | Window sill                                                      | Asbestos cement                      |
| 022          | Female WC                              | P-359298/083    | Debris within hand dryer voids                                   | Asbestos cement                      |
| 025          | Keeley Street<br>Staircase             | P-359298/As 036 | Stair nosings                                                    | Asbestos thermoplastic material      |
| 025          | Keeley Street<br>Staircase             | P-359298/As 037 | Floor tiles (grey & black) & bitumen adhesive                    | Asbestos thermoplastic/adhesive      |
| 026          | Kemble Street<br>Staircase             | P-359298/051    | Floor tiles (beige) & bitumen adhesive                           | Non-asbestos vinyl/asbestos adhesive |
| 027          | Kemble Street Lobby                    | P-359298/052    | Ceiling access panel                                             | Asbestos insulating board            |
| 027          | Kemble Street Lobby                    | P-359298/053    | Adhesive residue beneath carpet tiles                            | Asbestos bitumen                     |
| 028          | Offices Area<br>(Partitioned)          | P-359298/054    | Debris behind screw heads above suspended ceiling                | Asbestos insulating board            |
| 028          | Offices Area<br>(Partitioned)          | P-359298/P001   | Electrical intake cable above suspended ceiling                  | Asbestos woven material              |
| 029          | Former Kitchen                         | P-359298/055    | Wall forming cupboard                                            | Asbestos insulating board            |
| 029          | Former Kitchen                         | P-359298/056    | Floor tiles (grey) & bitumen adhesive                            | Asbestos thermoplastic/adhesive      |
| 029          | Former Kitchen                         | P-359298/057    | Panel beneath floor screed within risers (x3)                    | Asbestos insulating board            |
| 030          | Female WC                              | P-359298/058    | Debris within hand dryer & cistern voids                         | Asbestos cement                      |
| 034          | Keeley Street<br>Staircase             | P-359298/059    | Stair nosings                                                    | Asbestos thermoplastic material      |
| 034          | Keeley Street<br>Staircase             | P-359298/060    | Floor tiles (grey & black) & bitumen adhesive                    | Asbestos thermoplastic/adhesive      |
| 035          | Kemble Street<br>Staircase             | P-359298/061    | Floor tiles (grey) & bitumen adhesive                            | Non-asbestos vinyl/asbestos adhesive |
| 036          | Kemble Street Lobby<br>& Riser         | P-359298/062    | Adhesive residue beneath carpet tiles                            | Asbestos bitumen                     |
| 036          | Kemble Street Lobby<br>& Riser         | P-359298/063    | Board above false plasterboard ceiling                           | Asbestos insulating board            |
| 037          | Offices Area (Open Plan & Partitioned) | P-359298/064    | Packing above suspended ceiling                                  | Asbestos insulating board            |
| 038          | Plant Room                             | P-359298/066    | Wall forming cupboard                                            | Asbestos insulating board            |
| 038          | Plant Room                             | P-359298/068    | Panel beneath floor screed within risers (x3)                    | Asbestos insulating board            |
| 039          | Female WC                              | P-359298/069    | Flue pipe within hand dryer voids                                | Asbestos cement                      |