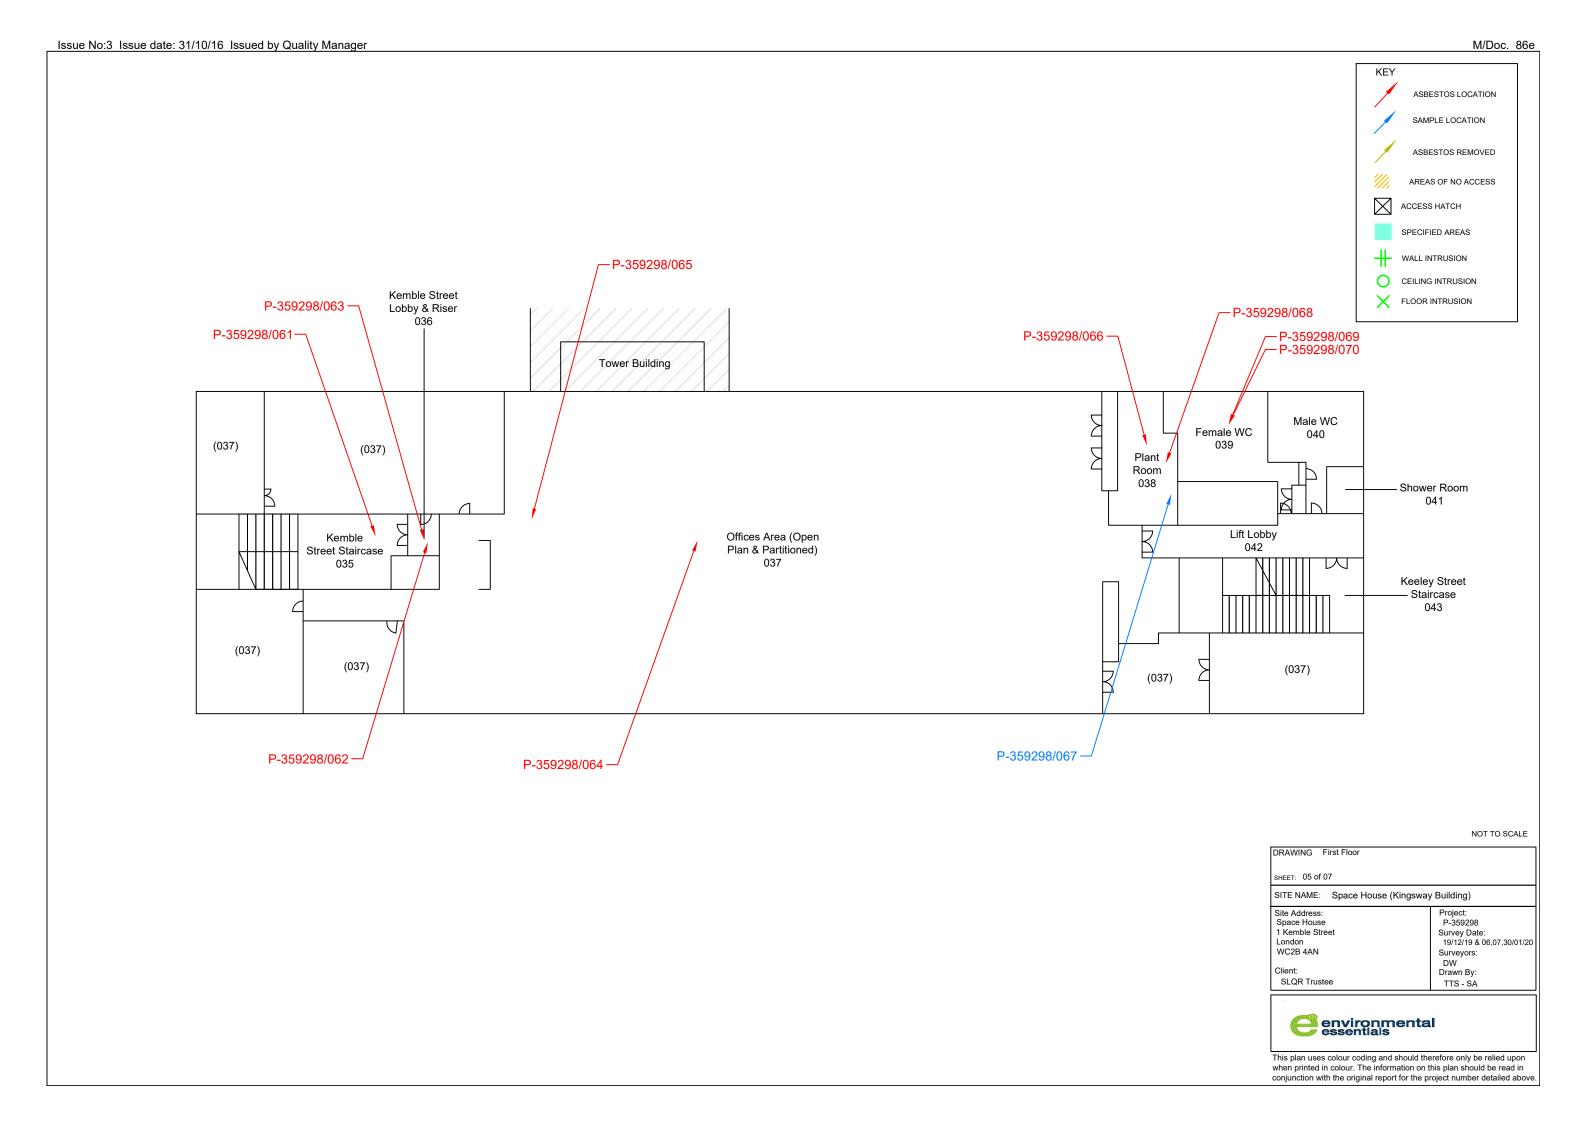

# **Section 1 – Executive Summary**

| Location No. | Location Name                          | Sample No.      | Item / Position                                                  | Material                             |
|--------------|----------------------------------------|-----------------|------------------------------------------------------------------|--------------------------------------|
| 021          | Kitchen                                | P-359298/As 037 | Floor tiles (grey) & bitumen adhesive within plasterboard boxing | Asbestos thermoplastic/adhesive      |
| 021          | Kitchen                                | P-359298/As 046 | Wall lining                                                      | Asbestos insulating board            |
| 021          | Kitchen                                | P-359298/As 041 | Window sill                                                      | Asbestos cement                      |
| 022          | Female WC                              | P-359298/083    | Debris within hand dryer voids                                   | Asbestos cement                      |
| 025          | Keeley Street<br>Staircase             | P-359298/As 036 | Stair nosings                                                    | Asbestos thermoplastic material      |
| 025          | Keeley Street<br>Staircase             | P-359298/As 037 | Floor tiles (grey & black) & bitumen adhesive                    | Asbestos thermoplastic/adhesive      |
| 026          | Kemble Street<br>Staircase             | P-359298/051    | Floor tiles (beige) & bitumen adhesive                           | Non-asbestos vinyl/asbestos adhesive |
| 027          | Kemble Street Lobby                    | P-359298/052    | Ceiling access panel                                             | Asbestos insulating board            |
| 027          | Kemble Street Lobby                    | P-359298/053    | Adhesive residue beneath carpet tiles                            | Asbestos bitumen                     |
| 028          | Offices Area<br>(Partitioned)          | P-359298/054    | Debris behind screw heads above suspended ceiling                | Asbestos insulating board            |
| 028          | Offices Area<br>(Partitioned)          | P-359298/P001   | Electrical intake cable above suspended ceiling                  | Asbestos woven material              |
| 029          | Former Kitchen                         | P-359298/055    | Wall forming cupboard                                            | Asbestos insulating board            |
| 029          | Former Kitchen                         | P-359298/056    | Floor tiles (grey) & bitumen adhesive                            | Asbestos thermoplastic/adhesive      |
| 029          | Former Kitchen                         | P-359298/057    | Panel beneath floor screed within risers (x3)                    | Asbestos insulating board            |
| 030          | Female WC                              | P-359298/058    | Debris within hand dryer & cistern voids                         | Asbestos cement                      |
| 034          | Keeley Street<br>Staircase             | P-359298/059    | Stair nosings                                                    | Asbestos thermoplastic material      |
| 034          | Keeley Street<br>Staircase             | P-359298/060    | Floor tiles (grey & black) & bitumen adhesive                    | Asbestos thermoplastic/adhesive      |
| 035          | Kemble Street<br>Staircase             | P-359298/061    | Floor tiles (grey) & bitumen adhesive                            | Non-asbestos vinyl/asbestos adhesive |
| 036          | Kemble Street Lobby<br>& Riser         | P-359298/062    | Adhesive residue beneath carpet tiles                            | Asbestos bitumen                     |
| 036          | Kemble Street Lobby<br>& Riser         | P-359298/063    | Board above false plasterboard ceiling                           | Asbestos insulating board            |
| 037          | Offices Area (Open Plan & Partitioned) | P-359298/064    | Packing above suspended ceiling                                  | Asbestos insulating board            |
| 038          | Plant Room                             | P-359298/066    | Wall forming cupboard                                            | Asbestos insulating board            |
| 038          | Plant Room                             | P-359298/068    | Panel beneath floor screed within risers (x3)                    | Asbestos insulating board            |
| 039          | Female WC                              | P-359298/069    | Flue pipe within hand dryer voids                                | Asbestos cement                      |

#### Section 1 - Executive Summary

| Location No. | Location Name                 | Sample No.      | Item / Position                                            | Material                             |
|--------------|-------------------------------|-----------------|------------------------------------------------------------|--------------------------------------|
| 039          | Female WC                     | P-359298/070    | Debris within hand dryer voids                             | Asbestos cement                      |
| 044          | Changing Rooms /<br>Voids     | P-359298/072    | Lining walls behind plasterboard                           | Asbestos insulating board            |
| 045          | Plant Room (Kemble<br>Street) | P-359298/As 072 | Lining walls partially behind masonry                      | Asbestos insulating board            |
| 047          | Former Office (above UKPN)    | P-359298/As 072 | Edging strips above door at ground floor level             | Asbestos insulating board            |
| 049          | Security / Staff<br>Entrance  | P-359298/077    | Lining walls behind plasterboard, timber & MMMF insulation | Asbestos insulating board            |
| 049          | Security / Staff<br>Entrance  | P-359298/P003   | Internal linings of safe unit                              | Asbestos insulation                  |
| 049          | Security / Staff<br>Entrance  | P-359298/P004   | Arc shield spacers                                         | Asbestos cement                      |
| 049          | Security / Staff<br>Entrance  | P-359298/P005   | Lift machinery brake shoes                                 | Asbestos woven material              |
| 049          | Security / Staff<br>Entrance  | P-359298/080    | Floor tiles (grey) on spiral staircase                     | Non-asbestos vinyl/asbestos adhesive |
| 051          | Entrance / WCs                | P-359298/P006   | Panel on ceiling in male WC cupboard                       | Asbestos insulating board            |