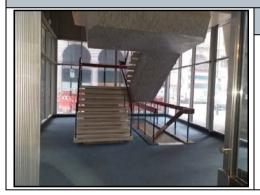

| Building:                        | Space House (Kin           | gsway Building)      | Floor:                                          |                          | Fifth F                | loor                  |               |          |   |
|----------------------------------|----------------------------|----------------------|-------------------------------------------------|--------------------------|------------------------|-----------------------|---------------|----------|---|
| Location:                        | 001 - Kemble Stre          | et Staircase         | Staircase Sample No / ID (Type):                |                          | P-359298/001 (Sampled) |                       |               |          |   |
| Surveyor:                        | Danny Webber               |                      | Survey o                                        | late:                    | 19/12/2                | 2019                  |               |          |   |
|                                  |                            |                      | Sample                                          | Details                  |                        |                       |               |          |   |
|                                  |                            |                      | Item des                                        | cription:                | Skirting               | g board               |               |          |   |
|                                  |                            |                      | Material                                        | description:             | Vinyl p                | roduct                |               |          |   |
|                                  |                            |                      | Quantity                                        | / Extent:                | 200 m                  | linear                |               |          |   |
|                                  |                            |                      |                                                 | Accessibility            |                        | Easy Access           |               |          |   |
|                                  |                            |                      | Analysis:                                       |                          | No asbestos detected   |                       |               |          |   |
|                                  |                            |                      | Material                                        | Material identification: |                        | Non-asbestos material |               |          |   |
| Material Ass                     | essment Scoring:           |                      |                                                 |                          |                        |                       |               |          |   |
| Product Type                     | -                          | Condition:           | -                                               | Surface Treatmer         | nt:                    | -                     | Asbestos Type | ):       | - |
| Priority Asse                    | essment Scoring:           |                      |                                                 |                          |                        |                       |               |          |   |
| Occupant Act                     | tivity: -                  | Disturbance:         | -                                               | Human Exposure           | :                      | -                     | Maintenance A | ctivity: | - |
| <b>Total Scores</b>              | :                          |                      |                                                 |                          |                        |                       |               |          |   |
| Material Score: - Priority Score |                            | -                    | - Total Score:                                  |                          | 0                      | Risk Rating:          | N/A           |          |   |
| Recommende                       | ed action:                 | -                    |                                                 |                          |                        |                       |               |          |   |
| Recommenda                       | Recommendation comments: - |                      |                                                 |                          |                        |                       |               |          |   |
| Comments:                        |                            | Material observed to | continue from top to bottom of both staircases. |                          |                        |                       |               |          |   |

| Building:     | Space House (Kingsway Building) | Floor:                                                                              |                          | Fifth Floor   |                                 |           |   |  |
|---------------|---------------------------------|-------------------------------------------------------------------------------------|--------------------------|---------------|---------------------------------|-----------|---|--|
| Location:     | 001 - Kemble Street Staircase   | Sample                                                                              | No / ID (Type):          | P-359298/00   | 02 (Sampled)                    |           |   |  |
| Surveyor:     | Danny Webber                    | Survey                                                                              | date:                    | 19/12/2019    |                                 |           |   |  |
|               |                                 | Sampl                                                                               | e Details                |               |                                 |           |   |  |
|               |                                 | Item de                                                                             | escription:              | Stair nosings | 6                               |           |   |  |
| _             |                                 | Materia                                                                             | l description:           | Thermoplast   | ic product                      |           |   |  |
|               |                                 |                                                                                     | y / Extent:              | 18 Number     | 18 Number                       |           |   |  |
|               |                                 |                                                                                     | Accessibility            |               | Easy Access                     |           |   |  |
|               |                                 | Analysi                                                                             | Analysis:                |               | Chrysotile                      |           |   |  |
|               |                                 | Materia                                                                             | Material identification: |               | Asbestos thermoplastic material |           |   |  |
| Material Ass  | essment Scoring:                |                                                                                     |                          |               |                                 |           |   |  |
| Product Type  | : 1 Condition:                  | 1                                                                                   | Surface Treatme          | nt: 0         | Asbestos Type                   | ə:        | 1 |  |
| Priority Asse | essment Scoring:                |                                                                                     |                          |               |                                 |           |   |  |
| Occupant Act  | tivity: 0 Disturbance:          | 2                                                                                   | Human Exposure           | e: 0          | Maintenance A                   | Activity: | 0 |  |
| Total Scores  | :                               |                                                                                     |                          |               |                                 |           |   |  |
| Material Scor | e: 3 Priority Score             | 2                                                                                   | 2 Total Score:           |               | Risk Rating:                    | Very Lo   | W |  |
| Recommende    | ed action: Remove if likely to  | Remove if likely to be disturbed by the refurbishment, otherwise monitor condition. |                          |               |                                 |           |   |  |
| Recommenda    | ation comments: -               |                                                                                     |                          |               |                                 |           |   |  |
|               |                                 |                                                                                     |                          |               |                                 |           |   |  |

| Building:                  | Space House (Kir | ngsway Building)       | Floor:                 |                          | Fifth F                | loor                            |                    |            |    |
|----------------------------|------------------|------------------------|------------------------|--------------------------|------------------------|---------------------------------|--------------------|------------|----|
| Location:                  | 001 - Kemble Str | eet Staircase          | Sample No / ID (Type): |                          | P-359298/003 (Sampled) |                                 |                    |            |    |
| Surveyor:                  | Danny Webber     |                        | Survey o               | late:                    | 19/12                  | /2019                           |                    |            |    |
|                            |                  |                        | Sample                 | Details                  |                        |                                 |                    |            |    |
|                            |                  |                        | Item des               | cription:                | Floor                  | tiles (gre                      | y & black) & bitur | nen adhesi | ve |
|                            |                  |                        | Material               | description:             | Thern                  | noplastic                       | product            |            |    |
|                            |                  | THE TAIL               | Quantity               | / Extent:                | 12 m²                  | 12 m²                           |                    |            |    |
|                            |                  |                        | Accessibility          |                          | Easy Access            |                                 |                    |            |    |
|                            |                  |                        | Analysis:              |                          | Chrysotile             |                                 |                    |            |    |
|                            |                  | 10/10/10/10            | Material               | Material identification: |                        | Asbestos thermoplastic/adhesive |                    |            |    |
| Material Assess            | sment Scoring:   |                        |                        |                          |                        |                                 |                    |            |    |
| Product Type:              | 1                | Condition:             | 1                      | Surface Treatmen         | nt:                    | 0                               | Asbestos Type      | ):         | 1  |
| <b>Priority Assess</b>     | ment Scoring:    |                        |                        |                          |                        |                                 |                    |            |    |
| Occupant Activit           | y: 0             | Disturbance:           | 2                      | Human Exposure           | :                      | 0                               | Maintenance A      | Activity:  | 0  |
| Total Scores:              |                  |                        |                        |                          |                        |                                 |                    |            |    |
| Material Score:            | 3                | Priority Score         | 2                      | Total Score:             |                        | 3                               | Risk Rating:       | Very Lov   | N  |
| Recommended a              | action:          | Remove if likely to be | e disturbed by         | the refurbishment, o     | otherwis               | e monito                        | r condition.       |            |    |
| Recommendation comments: - |                  | -                      |                        |                          |                        |                                 |                    |            |    |
| Comments:                  |                  | -                      |                        |                          |                        |                                 |                    |            |    |