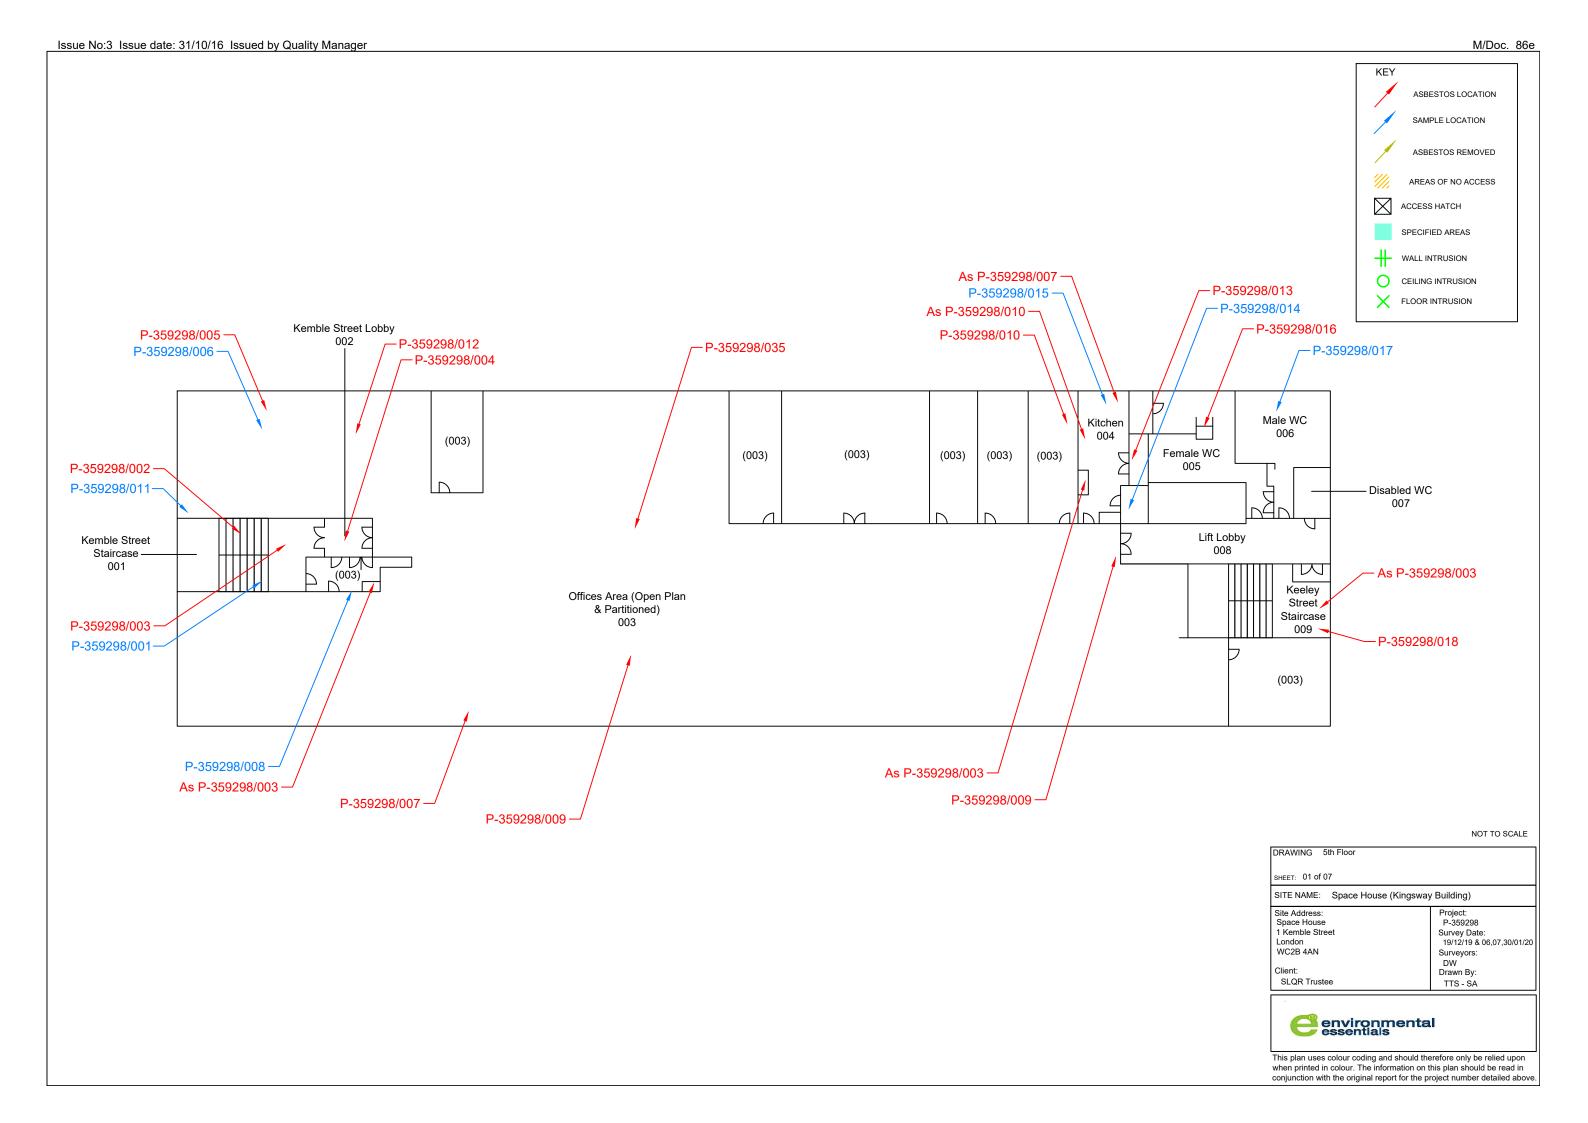

#### **ACMs recommended for removal:**

| Location No. | Location Name                             | Sample No.      | Item / Position                                                                                                                     | Material                        |
|--------------|-------------------------------------------|-----------------|-------------------------------------------------------------------------------------------------------------------------------------|---------------------------------|
| 001          | Kemble Street<br>Staircase                | P-359298/002    | Stair nosings                                                                                                                       | Asbestos thermoplastic material |
| 001          | Kemble Street<br>Staircase                | P-359298/003    | Floor tiles (grey & black) & bitumen adhesive                                                                                       | Asbestos thermoplastic/adhesive |
| 002          | Kemble Street Lobby                       | P-359298/004    | Adhesive residue beneath carpet tiles                                                                                               | Asbestos bitumen                |
| 003          | Offices Area (Open Plan & Partitioned)    | P-359298/005    | Ceiling above MMMF tiles                                                                                                            | Asbestos insulating board       |
| 003          | Offices Area (Open Plan & Partitioned)    | P-359298/007    | Window sills                                                                                                                        | Asbestos cement                 |
| 003          | Offices Area (Open Plan & Partitioned)    | P-359298/009    | Packing above ceiling timber beams                                                                                                  | Asbestos insulating board       |
| 003          | Offices Area (Open Plan & Partitioned)    | P-359298/010    | Wall lining beneath plasterboard lining (kitchen)                                                                                   | Asbestos insulating board       |
| 003          | Offices Area (Open<br>Plan & Partitioned) | P-359298/As 003 | Floor tiles (grey) & bitumen<br>adhesive within plasterboard<br>boxing outside risers at kemble<br>Street staircase end of building | Asbestos thermoplastic/adhesive |
| 003          | Offices Area (Open Plan & Partitioned)    | P-359298/012    | Packing above ceiling timber beams                                                                                                  | Asbestos thermoplastic/adhesive |
| 003          | Offices Area (Open Plan & Partitioned)    | P-359298/035    | Residue on ceiling above original MMMF ceiling tiles                                                                                | Asbestos insulation             |
| 004          | Kitchen                                   | P-359298/As 010 | Wall lining                                                                                                                         | Asbestos insulating board       |
| 004          | Kitchen                                   | P-359298/013    | Panel beneath floor screed within risers (x3)                                                                                       | Asbestos insulating board       |
| 004          | Kitchen                                   | P-359298/As 007 | Window sill                                                                                                                         | Asbestos cement                 |
| 005          | Female WC                                 | P-359298/016    | Debris within hand dryer voids                                                                                                      | Asbestos cement                 |
| 009          | Keeley Street<br>Staircase                | P-359298/018    | Stair nosings                                                                                                                       | Asbestos thermoplastic material |
| 009          | Keeley Street<br>Staircase                | P-359298/As 003 | Floor tiles (grey & black) & bitumen adhesive                                                                                       | Asbestos thermoplastic/adhesive |
| 010          | Kemble Street<br>Staircase                | P-359298/019    | Stair nosings                                                                                                                       | Asbestos thermoplastic material |
| 010          | Kemble Street<br>Staircase                | P-359298/020    | Floor tiles (grey & black) & bitumen adhesive                                                                                       | Asbestos thermoplastic/adhesive |
| 011          | Kemble Street Lobby                       | P-359298/021    | Adhesive residue beneath carpet tiles                                                                                               | Asbestos bitumen                |
| 012          | Offices Area (Open Plan & Partitioned)    | P-359298/022    | Ceiling above MMMF tiles                                                                                                            | Asbestos insulating board       |

# **Section 1 – Executive Summary**

| Location No. | Location Name                             | Sample No.      | Item / Position                                                                                                                     | Material                        |
|--------------|-------------------------------------------|-----------------|-------------------------------------------------------------------------------------------------------------------------------------|---------------------------------|
| 012          | Offices Area (Open Plan & Partitioned)    | P-359298/024    | Window sills                                                                                                                        | Asbestos cement                 |
| 012          | Offices Area (Open Plan & Partitioned)    | P-359298/026    | Packing above ceiling timber beams                                                                                                  | Asbestos insulating board       |
| 012          | Offices Area (Open Plan & Partitioned)    | P-359298/027    | Packing above ceiling timber beams                                                                                                  | Asbestos insulation             |
| 012          | Offices Area (Open Plan & Partitioned)    | P-359298/028    | Wall lining beneath plasterboard lining (kitchen)                                                                                   | Asbestos insulating board       |
| 012          | Offices Area (Open<br>Plan & Partitioned) | P-359298/As 020 | Floor tiles (grey) & bitumen<br>adhesive within plasterboard<br>boxing outside risers at Kemble<br>Street Staircase end of building | Asbestos thermoplastic/adhesive |
| 013          | Kitchen                                   | P-359298/As 028 | Wall lining                                                                                                                         | Asbestos insulating board       |
| 013          | Kitchen                                   | P-359298/030    | Panel beneath floor screed within risers (x3)                                                                                       | Asbestos insulating board       |
| 013          | Kitchen                                   | P-359298/As 024 | Window sill                                                                                                                         | Asbestos cement                 |
| 013          | Kitchen                                   | P-359298/As 020 | Floor tiles (grey) & bitumen adhesive within plasterboard boxing                                                                    | Asbestos thermoplastic/adhesive |
| 014          | Female WC                                 | P-359298/033    | Debris within hand dryer voids                                                                                                      | Asbestos cement                 |
| 017          | Keeley Street<br>Staircase                | P-359298/034    | Stair nosings                                                                                                                       | Asbestos thermoplastic material |
| 017          | Keeley Street<br>Staircase                | P-359298/As 020 | Floor tiles (grey & black) & bitumen adhesive                                                                                       | Asbestos thermoplastic/adhesive |
| 018          | Kemble Street<br>Staircase                | P-359298/036    | Stair nosings                                                                                                                       | Asbestos thermoplastic material |
| 018          | Kemble Street<br>Staircase                | P-359298/037    | Floor tiles (grey & black) & bitumen adhesive                                                                                       | Asbestos thermoplastic/adhesive |
| 019          | Kemble Street Lobby                       | P-359298/038    | Adhesive residue beneath carpet tiles                                                                                               | Asbestos bitumen                |
| 020          | Offices Area (Open Plan & Partitioned)    | P-359298/039    | Ceiling above MMMF tiles                                                                                                            | Asbestos insulating board       |
| 020          | Offices Area (Open Plan & Partitioned)    | P-359298/041    | Window sills                                                                                                                        | Asbestos cement                 |
| 020          | Offices Area (Open Plan & Partitioned)    | P-359298/042    | Wall lining beneath plasterboard lining (risers)                                                                                    | Asbestos cement                 |
| 020          | Offices Area (Open Plan & Partitioned)    | P-359298/As 037 | Floor tiles (grey) & bitumen adhesive                                                                                               | Asbestos thermoplastic/adhesive |
| 020          | Offices Area (Open Plan & Partitioned)    | P-359298/043    | Packing above ceiling timber beams                                                                                                  | Asbestos insulating board       |
| 020          | Offices Area (Open Plan & Partitioned)    | P-359298/044    | Packing above ceiling timber beams                                                                                                  | Asbestos thermoplastic/adhesive |
| 020          | Offices Area (Open Plan & Partitioned)    | P-359298/045    | Residue on ceiling                                                                                                                  | Asbestos insulation             |
| 020          | Offices Area (Open Plan & Partitioned)    | P-359298/046    | Wall lining beneath plasterboard lining (kitchen)                                                                                   | Asbestos insulating board       |
| 021          | Kitchen                                   | P-359298/048    | Panel beneath floor screed within risers (x3)                                                                                       | Asbestos insulating board       |