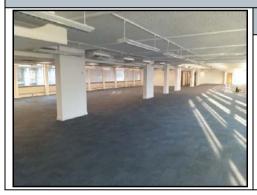

| Building:         | Space House (Ki                 | ngsway Building)                                                          | Floor:       |                       | Fifth Flo  | oor      |                       |           |        |
|-------------------|---------------------------------|---------------------------------------------------------------------------|--------------|-----------------------|------------|----------|-----------------------|-----------|--------|
|                   | 003 - Offices Area Partitioned) | a (Open Plan &                                                            | Sample       | No / ID (Type):       | P-3592     | 98/005   | (Sampled)             |           |        |
| Surveyor:         | Danny Webber                    |                                                                           | Survey       | date:                 | 19/12/2    | 2019     |                       |           |        |
|                   |                                 |                                                                           | Sample       | e Details             |            |          |                       |           |        |
|                   |                                 |                                                                           | Item des     | scription:            | Ceiling    | above    | MMMF tiles            |           |        |
|                   |                                 |                                                                           | Material     | description:          | Insulati   | ng boai  | rd                    |           |        |
|                   |                                 |                                                                           | Quantity     | / / Extent:           | 80 m²      |          |                       |           |        |
|                   |                                 |                                                                           | Accessil     | bility                | Difficult  | Acces    | S                     |           |        |
|                   |                                 |                                                                           | Analysis     | ::                    | Chryso     | tile     |                       |           |        |
|                   |                                 |                                                                           | Material     | identification:       | Asbest     | os insul | ating board           |           |        |
| Material Assess   | ment Scoring:                   |                                                                           |              |                       |            |          |                       |           |        |
| Product Type:     | 2                               | Condition:                                                                | 1            | Surface Treatmer      | nt:        | 1        | Asbestos Type:        |           | 1      |
| Priority Assessr  | ment Scoring:                   |                                                                           |              |                       |            |          |                       |           |        |
| Occupant Activity | <i>r</i> : 0                    | Disturbance:                                                              | 2            | Human Exposure        | :          | 0        | Maintenance Ad        | ctivity:  | 0      |
| Total Scores:     |                                 |                                                                           |              |                       |            |          |                       |           |        |
| Material Score:   | 5                               | Priority Score                                                            | 2            | Total Score:          |            | 5        | Risk Rating:          | Low       |        |
| Recommended a     | ction:                          | Remove if likely to be d                                                  | listurbed by | the refurbishment, c  | otherwise  | monito   | r condition.          | •         |        |
| Recommendation    | n comments:                     | It is strongly presumed                                                   | after discus | sions on site that as | sbestos pa | acking r | material will also be | e present | above. |
| Comments:         |                                 | Material located above<br>been removed where n<br>Staircase & "Earhart" m | ew plasterb  | oard ceiling is prese |            |          |                       |           |        |