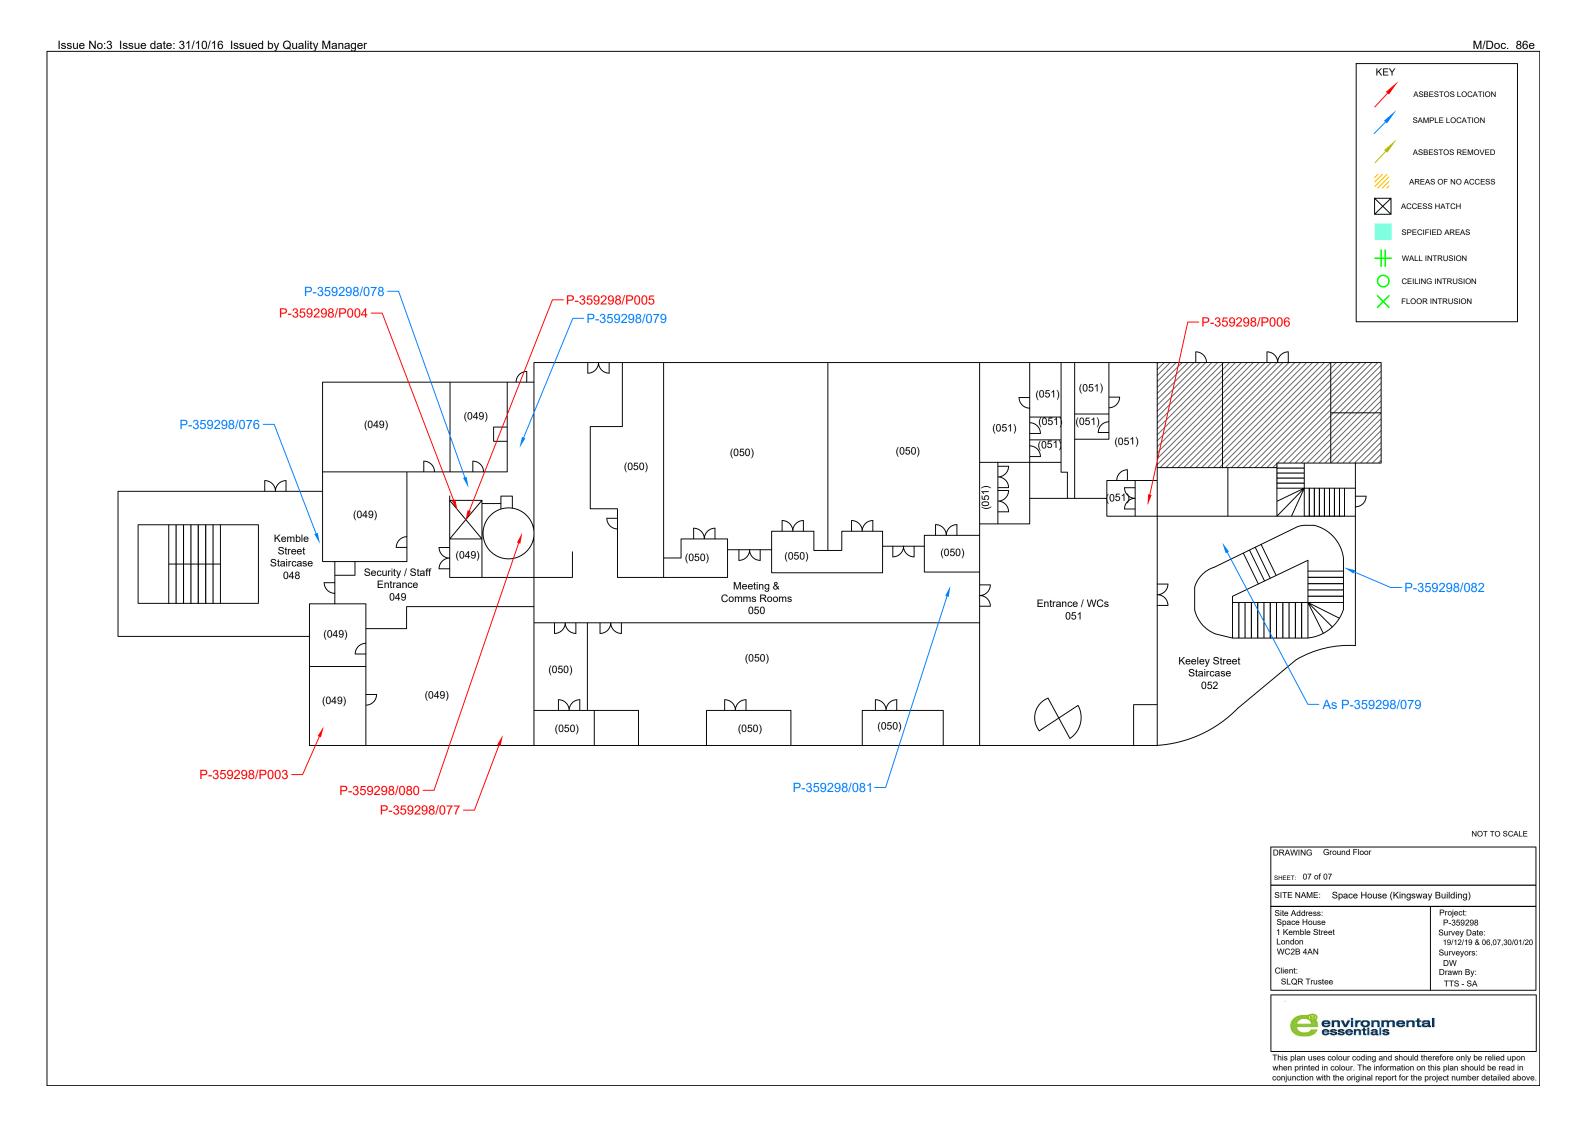

#### Section 1 - Executive Summary

| Location No. | Location Name                 | Sample No.      | Item / Position                                            | Material                             |
|--------------|-------------------------------|-----------------|------------------------------------------------------------|--------------------------------------|
| 039          | Female WC                     | P-359298/070    | Debris within hand dryer voids                             | Asbestos cement                      |
| 044          | Changing Rooms /<br>Voids     | P-359298/072    | Lining walls behind plasterboard                           | Asbestos insulating board            |
| 045          | Plant Room (Kemble<br>Street) | P-359298/As 072 | Lining walls partially behind masonry                      | Asbestos insulating board            |
| 047          | Former Office (above UKPN)    | P-359298/As 072 | Edging strips above door at ground floor level             | Asbestos insulating board            |
| 049          | Security / Staff<br>Entrance  | P-359298/077    | Lining walls behind plasterboard, timber & MMMF insulation | Asbestos insulating board            |
| 049          | Security / Staff<br>Entrance  | P-359298/P003   | Internal linings of safe unit                              | Asbestos insulation                  |
| 049          | Security / Staff<br>Entrance  | P-359298/P004   | Arc shield spacers                                         | Asbestos cement                      |
| 049          | Security / Staff<br>Entrance  | P-359298/P005   | Lift machinery brake shoes                                 | Asbestos woven material              |
| 049          | Security / Staff<br>Entrance  | P-359298/080    | Floor tiles (grey) on spiral staircase                     | Non-asbestos vinyl/asbestos adhesive |
| 051          | Entrance / WCs                | P-359298/P006   | Panel on ceiling in male WC cupboard                       | Asbestos insulating board            |