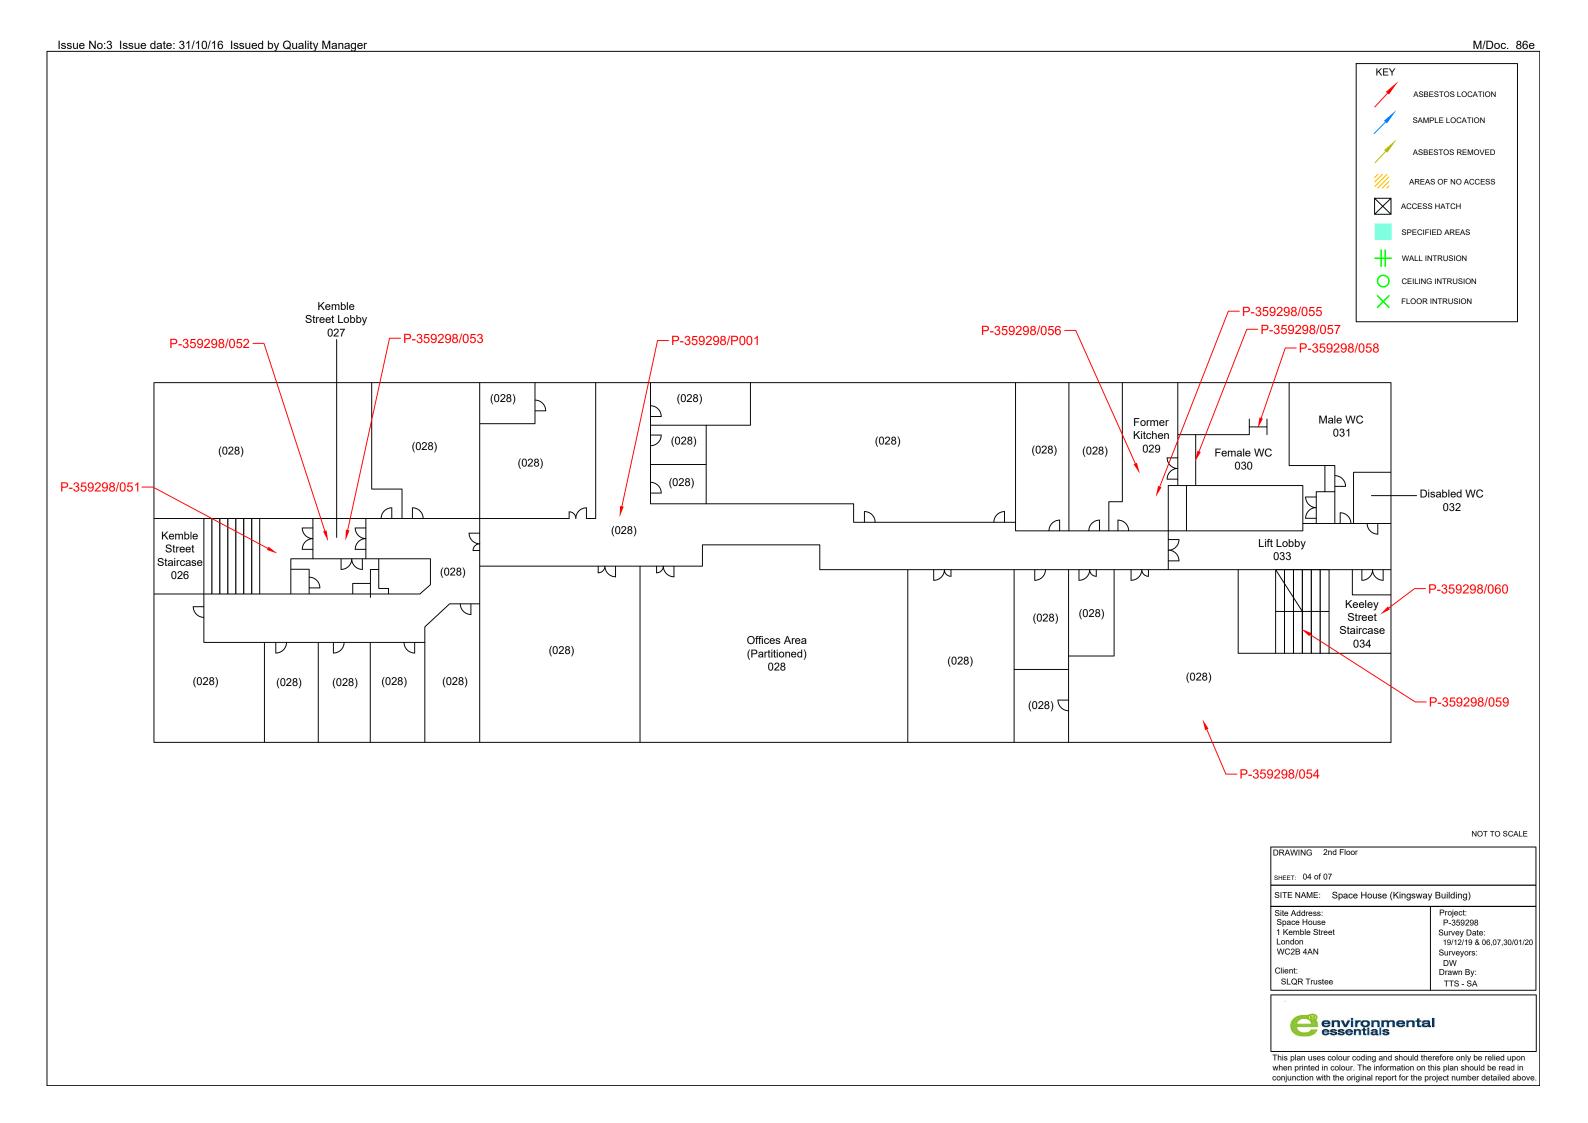

# **Section 1 – Executive Summary**

| Location No. | Location Name                          | Sample No.      | Item / Position                                                  | Material                             |
|--------------|----------------------------------------|-----------------|------------------------------------------------------------------|--------------------------------------|
| 021          | Kitchen                                | P-359298/As 037 | Floor tiles (grey) & bitumen adhesive within plasterboard boxing | Asbestos thermoplastic/adhesive      |
| 021          | Kitchen                                | P-359298/As 046 | Wall lining                                                      | Asbestos insulating board            |
| 021          | Kitchen                                | P-359298/As 041 | Window sill                                                      | Asbestos cement                      |
| 022          | Female WC                              | P-359298/083    | Debris within hand dryer voids                                   | Asbestos cement                      |
| 025          | Keeley Street<br>Staircase             | P-359298/As 036 | Stair nosings                                                    | Asbestos thermoplastic material      |
| 025          | Keeley Street<br>Staircase             | P-359298/As 037 | Floor tiles (grey & black) & bitumen adhesive                    | Asbestos thermoplastic/adhesive      |
| 026          | Kemble Street<br>Staircase             | P-359298/051    | Floor tiles (beige) & bitumen adhesive                           | Non-asbestos vinyl/asbestos adhesive |
| 027          | Kemble Street Lobby                    | P-359298/052    | Ceiling access panel                                             | Asbestos insulating board            |
| 027          | Kemble Street Lobby                    | P-359298/053    | Adhesive residue beneath carpet tiles                            | Asbestos bitumen                     |
| 028          | Offices Area<br>(Partitioned)          | P-359298/054    | Debris behind screw heads above suspended ceiling                | Asbestos insulating board            |
| 028          | Offices Area<br>(Partitioned)          | P-359298/P001   | Electrical intake cable above suspended ceiling                  | Asbestos woven material              |
| 029          | Former Kitchen                         | P-359298/055    | Wall forming cupboard                                            | Asbestos insulating board            |
| 029          | Former Kitchen                         | P-359298/056    | Floor tiles (grey) & bitumen adhesive                            | Asbestos thermoplastic/adhesive      |
| 029          | Former Kitchen                         | P-359298/057    | Panel beneath floor screed within risers (x3)                    | Asbestos insulating board            |
| 030          | Female WC                              | P-359298/058    | Debris within hand dryer & cistern voids                         | Asbestos cement                      |
| 034          | Keeley Street<br>Staircase             | P-359298/059    | Stair nosings                                                    | Asbestos thermoplastic material      |
| 034          | Keeley Street<br>Staircase             | P-359298/060    | Floor tiles (grey & black) & bitumen adhesive                    | Asbestos thermoplastic/adhesive      |
| 035          | Kemble Street<br>Staircase             | P-359298/061    | Floor tiles (grey) & bitumen adhesive                            | Non-asbestos vinyl/asbestos adhesive |
| 036          | Kemble Street Lobby<br>& Riser         | P-359298/062    | Adhesive residue beneath carpet tiles                            | Asbestos bitumen                     |
| 036          | Kemble Street Lobby<br>& Riser         | P-359298/063    | Board above false plasterboard ceiling                           | Asbestos insulating board            |
| 037          | Offices Area (Open Plan & Partitioned) | P-359298/064    | Packing above suspended ceiling                                  | Asbestos insulating board            |
| 038          | Plant Room                             | P-359298/066    | Wall forming cupboard                                            | Asbestos insulating board            |
| 038          | Plant Room                             | P-359298/068    | Panel beneath floor screed within risers (x3)                    | Asbestos insulating board            |
| 039          | Female WC                              | P-359298/069    | Flue pipe within hand dryer voids                                | Asbestos cement                      |

#### Section 1 - Executive Summary

| Location No. | Location Name                 | Sample No.      | Item / Position                                            | Material                             |
|--------------|-------------------------------|-----------------|------------------------------------------------------------|--------------------------------------|
| 039          | Female WC                     | P-359298/070    | Debris within hand dryer voids                             | Asbestos cement                      |
| 044          | Changing Rooms /<br>Voids     | P-359298/072    | Lining walls behind plasterboard                           | Asbestos insulating board            |
| 045          | Plant Room (Kemble<br>Street) | P-359298/As 072 | Lining walls partially behind masonry                      | Asbestos insulating board            |
| 047          | Former Office (above UKPN)    | P-359298/As 072 | Edging strips above door at ground floor level             | Asbestos insulating board            |
| 049          | Security / Staff<br>Entrance  | P-359298/077    | Lining walls behind plasterboard, timber & MMMF insulation | Asbestos insulating board            |
| 049          | Security / Staff<br>Entrance  | P-359298/P003   | Internal linings of safe unit                              | Asbestos insulation                  |
| 049          | Security / Staff<br>Entrance  | P-359298/P004   | Arc shield spacers                                         | Asbestos cement                      |
| 049          | Security / Staff<br>Entrance  | P-359298/P005   | Lift machinery brake shoes                                 | Asbestos woven material              |
| 049          | Security / Staff<br>Entrance  | P-359298/080    | Floor tiles (grey) on spiral staircase                     | Non-asbestos vinyl/asbestos adhesive |
| 051          | Entrance / WCs                | P-359298/P006   | Panel on ceiling in male WC cupboard                       | Asbestos insulating board            |