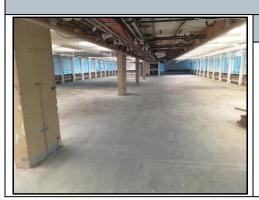

| Building:                                            | Space House     |                          | Floor:                                                                               |                       | Sixth                     | Floor            |                |          |   |  |
|------------------------------------------------------|-----------------|--------------------------|--------------------------------------------------------------------------------------|-----------------------|---------------------------|------------------|----------------|----------|---|--|
| Location:                                            | 003 - Open Plan | Area (Kingsway)          | Sample                                                                               | No / ID (Type):       | P-356976/005 (Sampled)    |                  |                |          |   |  |
| Surveyor:                                            | Danny Webber    |                          | Survey                                                                               | date:                 | 19/12/2019                |                  |                |          |   |  |
|                                                      |                 |                          | Sample                                                                               | Details               |                           |                  |                |          |   |  |
|                                                      |                 |                          |                                                                                      | cription:             | Ceilin                    | g above N        | MMMF tiles     |          |   |  |
|                                                      |                 |                          | Material                                                                             | description:          | Insula                    | ting boar        | d              |          |   |  |
|                                                      |                 |                          | Quantity                                                                             | / Extent:             | 100 m                     | 1 <sup>2</sup>   |                |          |   |  |
|                                                      |                 |                          |                                                                                      | Accessibility         |                           | Difficult Access |                |          |   |  |
|                                                      |                 |                          | Analysis:                                                                            |                       | Chrysotile                |                  |                |          |   |  |
|                                                      |                 |                          | Material                                                                             | identification:       | Asbestos insulating board |                  |                |          |   |  |
| Material Assess                                      | sment Scoring:  |                          |                                                                                      |                       |                           |                  |                |          |   |  |
| Product Type:                                        | 2               | Condition:               | 1                                                                                    | Surface Treatmen      | nt:                       | 1                | Asbestos Type: |          | 1 |  |
| Priority Assess                                      | ment Scoring:   |                          |                                                                                      |                       |                           |                  |                |          |   |  |
| Occupant Activit                                     | y: 0            | Disturbance:             | 2                                                                                    | Human Exposure:       |                           | 0                | Maintenance Ad | ctivity: | 0 |  |
| Total Scores:                                        |                 |                          |                                                                                      |                       |                           |                  |                |          |   |  |
| Material Score: 5 Priority Score                     |                 | 2                        | Total Score:                                                                         |                       | 7                         | Risk Rating:     | Low            |          |   |  |
| Recommended action: Remove if likely to be dis       |                 |                          | turbed by                                                                            | the refurbishment, o  | therwis                   | e monitor        | condition.     | ·        |   |  |
| Recommendation comments: It is strongly presumed aff |                 |                          | after discussions on site that asbestos packing material will also be present above. |                       |                           |                  |                |          |   |  |
| Comments:                                            |                 | Material located above w | indows be                                                                            | tween lighting trunki | ing & wi                  | ndows.           |                |          |   |  |

| Building:                        | Space House                     | Floor:   |                          | Sixth Floor            |                   |         |  |  |
|----------------------------------|---------------------------------|----------|--------------------------|------------------------|-------------------|---------|--|--|
| Location:                        | 003 - Open Plan Area (Kingsway) | Sample   | No / ID (Type):          | P-356976/006 (Sampled) |                   |         |  |  |
| Surveyor:                        | Danny Webber                    | Survey   | date:                    | 19/12/2019             | )                 |         |  |  |
|                                  |                                 | Sample   | e Details                |                        |                   |         |  |  |
|                                  |                                 | Item des | scription:               | MMMF cei               | ing tile adhesive |         |  |  |
|                                  |                                 | Material | description:             | Bituminous             | products          |         |  |  |
|                                  |                                 |          | / / Extent:              | 600 m²                 |                   |         |  |  |
|                                  | 100                             | Accessi  | Accessibility            |                        | Difficult Access  |         |  |  |
|                                  |                                 | Analysis | is: No asbestos detected |                        | os detected       |         |  |  |
|                                  |                                 | Material | identification:          | Non-asbestos material  |                   |         |  |  |
| Material Asse                    | essment Scoring:                |          |                          |                        |                   |         |  |  |
| Product Type:                    | Condition:                      | -        | Surface Treatmer         | nt: -                  | Asbestos Type:    | -       |  |  |
| Priority Asse                    | ssment Scoring:                 |          |                          |                        |                   |         |  |  |
| Occupant Act                     | ivity: - Disturbance:           | -        | Human Exposure           | -                      | Maintenance Activ | vity: - |  |  |
| Total Scores                     | :                               |          |                          |                        |                   |         |  |  |
| Material Score: - Priority Score |                                 | -        | Total Score:             | 0                      | Risk Rating:      | I/A     |  |  |
| Recommende                       | ed action:                      |          |                          |                        |                   |         |  |  |
| Recommenda                       | ation comments: -               |          |                          |                        |                   |         |  |  |
| Comments:                        | -                               |          |                          |                        |                   |         |  |  |