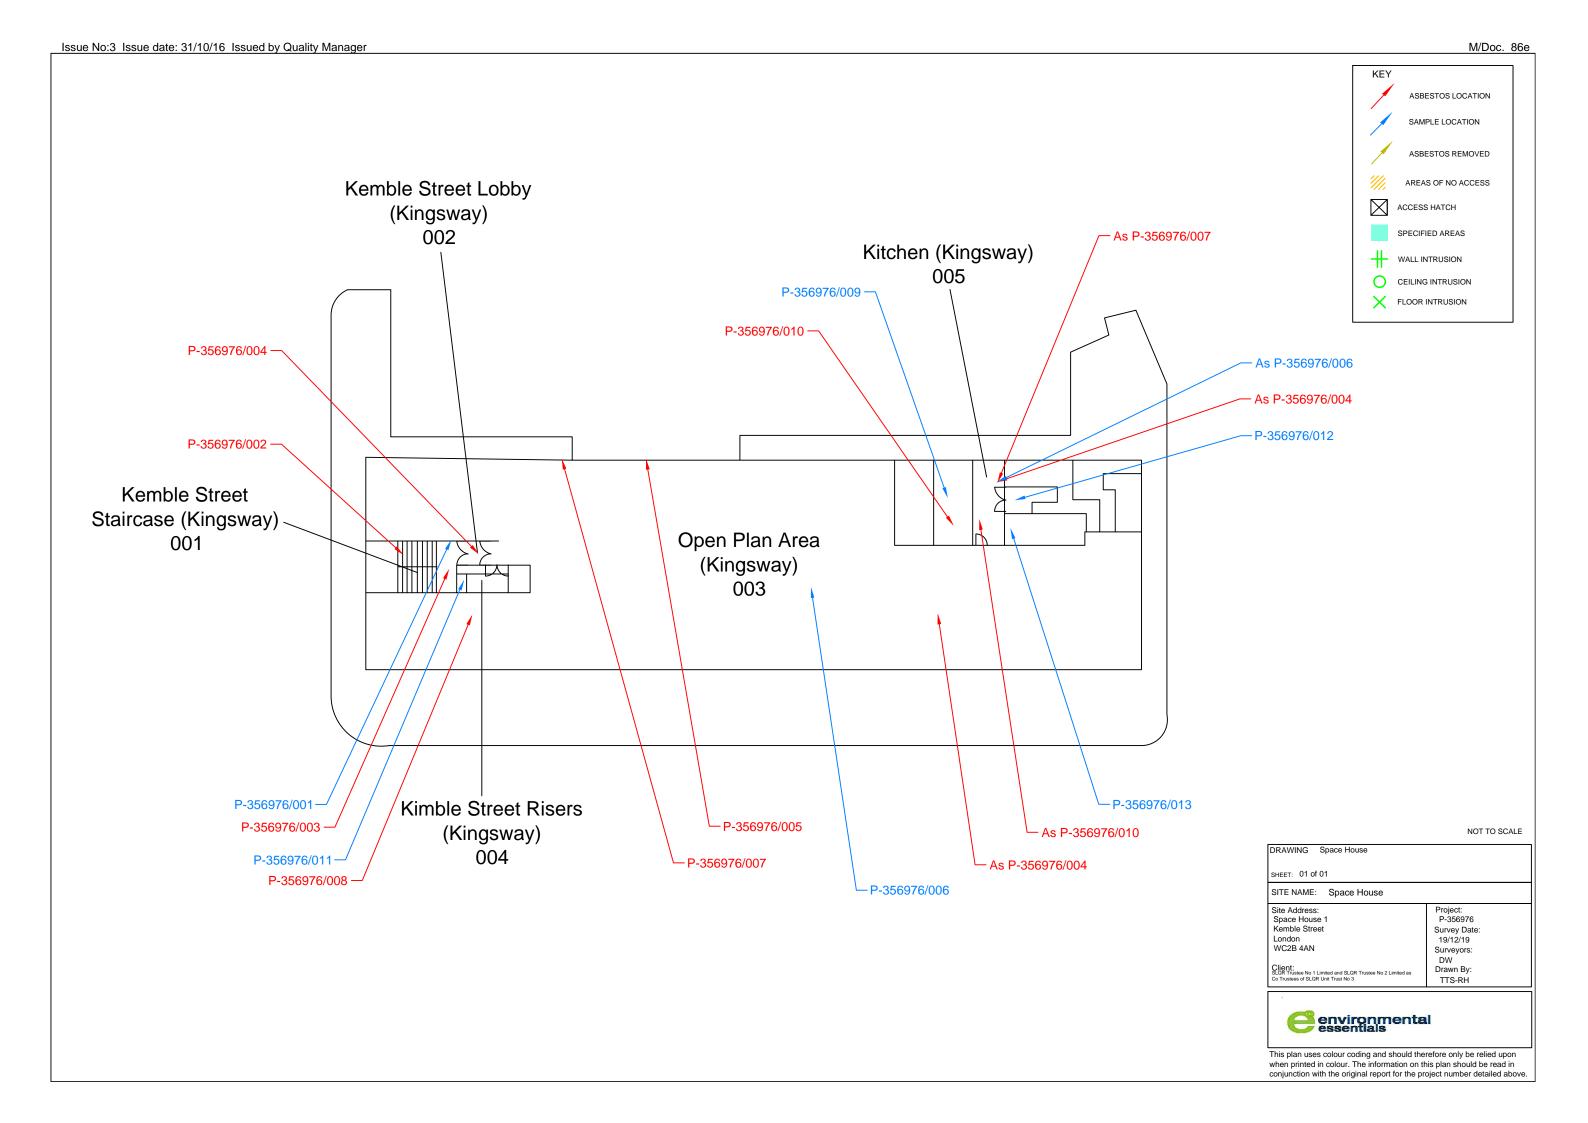

#### ACMs recommended for removal:

| Location No. | Location Name                         | Sample No.      | Item / Position                                    | Material                        |
|--------------|---------------------------------------|-----------------|----------------------------------------------------|---------------------------------|
| 001          | Kemble Street<br>Staircase (Kingsway) | P-356976/002    | Step nosings                                       | Asbestos thermoplastic material |
| 001          | Kemble Street<br>Staircase (Kingsway) | P-356976/003    | Floor tiles (grey) & bitumen adhesive              | Asbestos thermoplastic/adhesive |
| 002          | Kemble Street Lobby (Kingsway)        | P-356976/004    | Adhesive residue beneath carpet tiles              | Asbestos bitumen                |
| 003          | Open Plan Area<br>(Kingsway)          | P-356976/005    | Ceiling above MMMF tiles                           | Asbestos insulating board       |
| 003          | Open Plan Area<br>(Kingsway)          | P-356976/007    | Window sills                                       | Asbestos cement                 |
| 003          | Open Plan Area<br>(Kingsway)          | P-356976/008    | Window sills                                       | Asbestos thermoplastic/adhesive |
| 003          | Open Plan Area<br>(Kingsway)          | P-356976/As 004 | Adhesive residue partially beneath floor screed    | Asbestos bitumen                |
| 003          | Open Plan Area<br>(Kingsway)          | P-356976/010    | Wall lining beneath plasterboard lining            | Asbestos insulating board       |
| 005          | Kitchen (Kingsway)                    | P-356976/As 007 | Window sills                                       | Asbestos cement                 |
| 005          | Kitchen (Kingsway)                    | P-356976/As 004 | Adhesive residue partially beneath modern linoleum | Asbestos bitumen                |
| 005          | Kitchen (Kingsway)                    | P-356976/As 010 | Wall lining                                        | Asbestos insulating board       |

| Building    | Location No. | Location Name                         | Reason/s for Limited Access                                                                               |
|-------------|--------------|---------------------------------------|-----------------------------------------------------------------------------------------------------------|
| Space House | 001          | Kemble Street Staircase<br>(Kingsway) | No access could be gained within window cavity void, assistance from window removal specialists required. |
| Space House | 003          | Open Plan Area (Kingsway)             | No access could be gained within window cavity void, assistance from window removal specialists required. |
| Space House | 005          | Kitchen (Kingsway)                    | No access could be gained within window cavity void, assistance from window removal specialists required. |