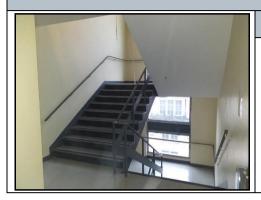

| Building:                        | Space House       |                          | Floor:       |                                | Sixth I              | Floor                 |               |          |   |
|----------------------------------|-------------------|--------------------------|--------------|--------------------------------|----------------------|-----------------------|---------------|----------|---|
| Location:                        | 001 - Kemble Stre | eet Staircase (Kingsway) | Sample I     | No / ID (Type):                | P-356                | 976/001               | (Sampled)     |          |   |
| Surveyor:                        | Danny Webber      |                          | Survey d     | late:                          | 19/12/               | 2019                  |               |          |   |
|                                  |                   |                          | Sample       | Details                        |                      |                       |               |          |   |
|                                  |                   |                          | Item des     | cription:                      | Skirtin              | g board               |               |          |   |
|                                  |                   |                          | Material     | description:                   | Vinyl p              | oroduct               |               |          |   |
|                                  |                   |                          | Quantity     | / Extent:                      | 20 m l               | inear                 |               |          |   |
|                                  |                   | Accessibility            |              | pility                         | Easy Access          |                       |               |          |   |
|                                  |                   |                          | Analysis:    |                                | No asbestos detected |                       |               |          |   |
|                                  |                   |                          | Material     | Material identification: Non-a |                      | Non-asbestos material |               |          |   |
| Material Asse                    | ssment Scoring:   |                          |              |                                |                      |                       |               |          |   |
| Product Type:                    | -                 | Condition:               | -            | Surface Treatmen               | nt:                  | -                     | Asbestos Type |          | - |
| Priority Asses                   | ssment Scoring:   |                          |              |                                |                      |                       |               |          |   |
| Occupant Activ                   | /ity: -           | Disturbance:             | -            | Human Exposure:                |                      | -                     | Maintenance A | ctivity: | - |
| Total Scores:                    |                   |                          |              |                                |                      |                       |               |          |   |
| Material Score: - Priority Score |                   | -                        | Total Score: |                                | 0                    | Risk Rating:          | N/A           |          |   |
| Recommended                      | d action:         | -                        |              |                                |                      |                       |               | ·        |   |
| Recommendation comments: -       |                   |                          |              |                                |                      |                       |               |          |   |
| Comments:                        |                   | Material observed to con | tinue from   | top to bottom of stai          | ircase.              |                       |               |          |   |

|                                                |                  |                          | •             |                           |             |              |                        |           |   |  |
|------------------------------------------------|------------------|--------------------------|---------------|---------------------------|-------------|--------------|------------------------|-----------|---|--|
| Building:                                      | Space House      |                          | Floor:        |                           | Sixth F     | loor         |                        |           |   |  |
| Location:                                      | 001 - Kemble Str | eet Staircase (Kingsway) | Sample        | Sample No / ID (Type): P- |             |              | P-356976/002 (Sampled) |           |   |  |
| Surveyor:                                      | Danny Webber     |                          | Survey        | date:                     | 19/12/      | 2019         |                        |           |   |  |
|                                                |                  |                          | Sample        | e Details                 |             |              |                        |           |   |  |
|                                                |                  |                          | Item des      | scription:                | Step n      | osings       |                        |           |   |  |
| 11,11,11<br>27 to 1                            |                  |                          | Material      | description:              | Therm       | oplastic     | product                |           |   |  |
|                                                |                  |                          | Quantity      | / / Extent:               | 18 Nui      | mber         |                        |           |   |  |
|                                                |                  |                          | Accessibility |                           | Easy Access |              |                        |           |   |  |
|                                                |                  |                          | Analysis      | s:                        | Chrysotile  |              |                        |           |   |  |
|                                                | 2                |                          | Material      | identification:           | Asbes       | tos therr    | noplastic materia      | ı         |   |  |
| Material Asse                                  | essment Scoring: |                          |               |                           |             |              |                        |           |   |  |
| Product Type:                                  | 1                | Condition:               | 1             | Surface Treatmer          | nt:         | 0            | Asbestos Type          | ):        | 1 |  |
| Priority Asses                                 | ssment Scoring:  |                          |               |                           |             |              |                        |           |   |  |
| Occupant Activ                                 | vity: 0          | Disturbance:             | 2             | Human Exposure            | :           | 0            | Maintenance A          | Activity: | 0 |  |
| Total Scores:                                  |                  |                          |               |                           |             |              |                        |           |   |  |
| Material Score: 3 Priority Score               |                  | 2                        | Total Score:  |                           | 5           | Risk Rating: | Very Lo                | W         |   |  |
| Recommended action: Remove if likely to be dis |                  |                          | sturbed by    | the refurbishment, o      | otherwise   | monito       | r condition.           |           |   |  |
| Recommendation comments: -                     |                  |                          |               |                           |             |              |                        |           |   |  |
| Comments:                                      |                  | Material observed to cor | ntinue from   | top to bottom of sta      | ircase.     |              |                        |           |   |  |

| Building:                                      | Space House       |                          | Floor:                                                      |                                         | Sixth I    | Floor              |               |          |   |
|------------------------------------------------|-------------------|--------------------------|-------------------------------------------------------------|-----------------------------------------|------------|--------------------|---------------|----------|---|
| Location:                                      | 001 - Kemble Stre | eet Staircase (Kingsway) | se (Kingsway) Sample No / ID (Type): P-356976/003 (Sampled) |                                         |            | (Sampled)          |               |          |   |
| Surveyor:                                      | Danny Webber      |                          | Survey o                                                    | late:                                   | 19/12/     | 2019               |               |          |   |
|                                                |                   |                          | Sample                                                      | Details                                 |            |                    |               |          |   |
|                                                |                   | Item des                 | cription:                                                   | Floor                                   | tiles (gre | y) & bitumen adhe  | esive         |          |   |
|                                                |                   | Material                 | description:                                                | Therm                                   | oplastic   | product            |               |          |   |
|                                                |                   |                          |                                                             | / Extent:                               | 16 m²      |                    |               |          |   |
| A.                                             |                   |                          |                                                             | Accessibility                           |            | Easy Access        |               |          |   |
|                                                |                   |                          | Analysis:                                                   |                                         | Chrysotile |                    |               |          |   |
|                                                |                   |                          | Material                                                    | Material identification: Asbestos therm |            | noplastic/adhesive | Э             |          |   |
| Material Assess                                | sment Scoring:    |                          |                                                             |                                         |            |                    |               |          |   |
| Product Type:                                  | 1                 | Condition:               | 1                                                           | Surface Treatmen                        | nt:        | 0                  | Asbestos Type |          | 1 |
| Priority Assess                                | ment Scoring:     |                          |                                                             |                                         |            |                    |               |          |   |
| Occupant Activit                               | ty: 0             | Disturbance:             | 2                                                           | Human Exposure:                         |            | 0                  | Maintenance A | ctivity: | 0 |
| Total Scores:                                  |                   |                          |                                                             |                                         |            |                    |               |          |   |
| Material Score: 3 Priority Score               |                   |                          | 2                                                           | Total Score:                            |            | 5                  | Risk Rating:  | Very Low | 1 |
| Recommended action: Remove if likely to be dis |                   |                          |                                                             | the refurbishment, o                    | therwise   | e monitor          | condition.    |          |   |
| Recommendation comments: -                     |                   |                          |                                                             |                                         |            |                    |               |          |   |
| Comments:                                      |                   | Material observed to con | ntinue from top to bottom of staircase.                     |                                         |            |                    |               |          |   |