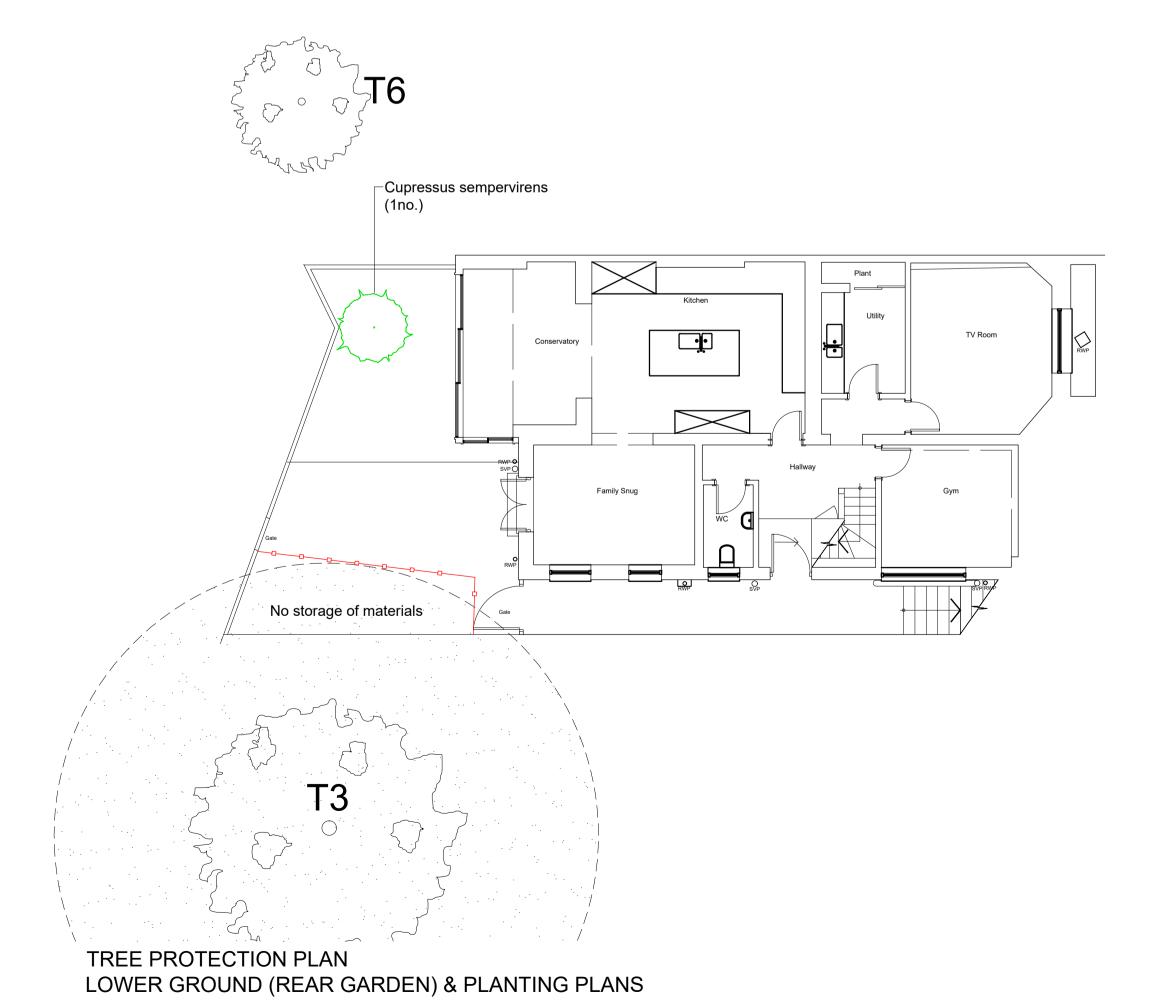

| Species - Trees<br>Latin name (Common name) | Girth (cm) | Container | Height cm | Nos. |
|---------------------------------------------|------------|-----------|-----------|------|
| Cupressus sempervirens<br>(Italian Cypress) | -          | 110-130L  | 400-500   | 1    |
|                                             |            |           |           |      |
|                                             |            |           |           |      |
|                                             |            | I         |           | 1    |

## KEY (TREE PROTECTION PLAN)

Tree Protection Fencing
with a clearly signed
'Construction Exclusion Zone'

95 Park M T: 01707 2

DRAWING TITLE TREE PROTECTION,

TREE PLANTING PLAN &

SCHEDULE

TREE PLANTING PLAN &