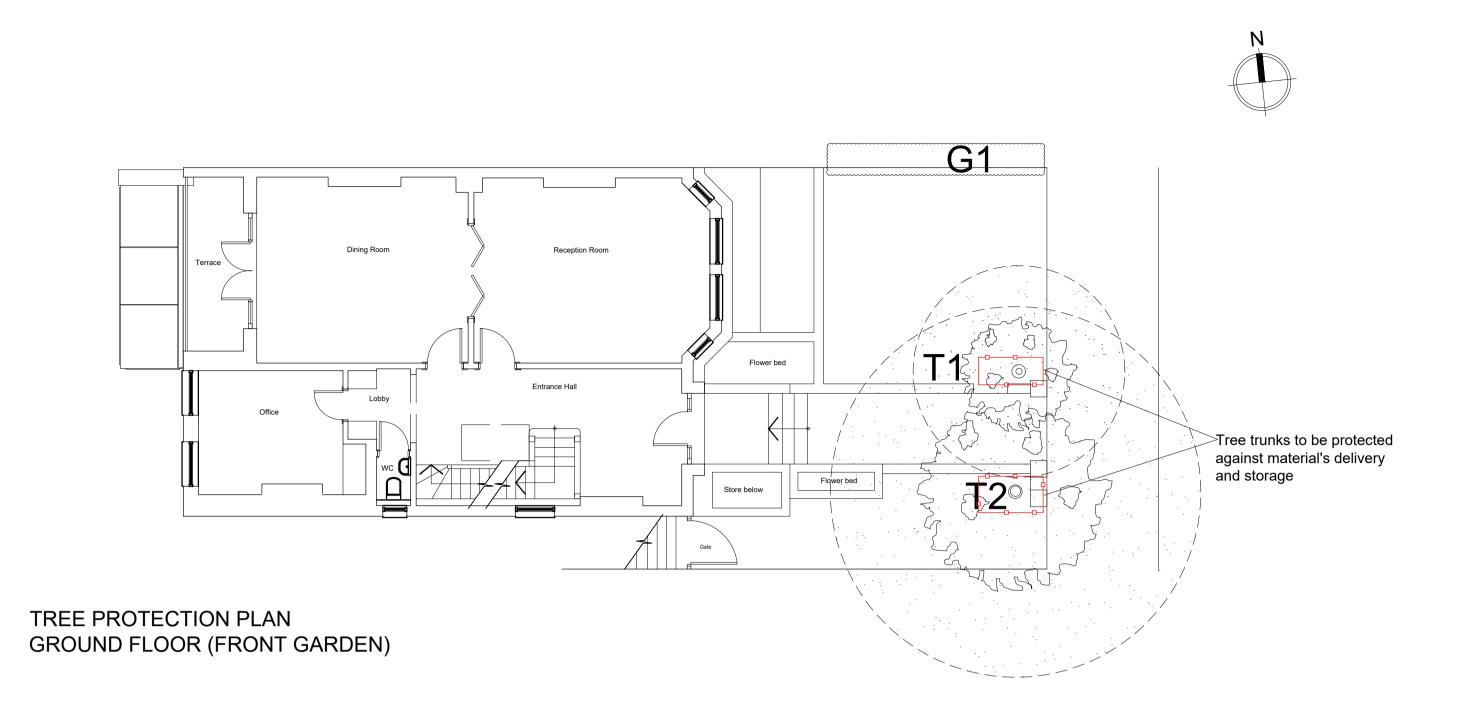

## KEY (TREE PROTECTION PLAN)

Tree Protection Fencing
with a clearly signed
'Construction Exclusion Zone'

95 Park M T: 01707 2

DRAWING TITLE TREE PROTECTION,

TREE PLANTING PLAN &

SCHEDULE

TREE PLANTING PLAN &