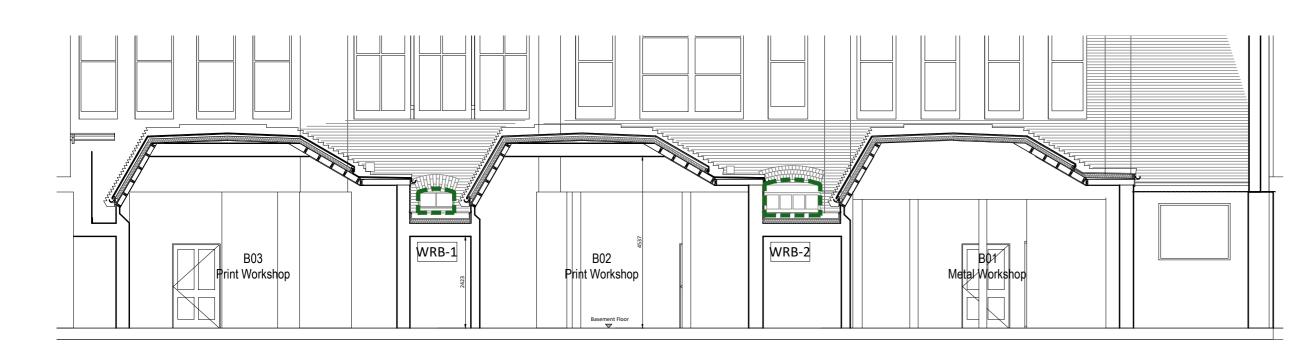

## **ELEVATION A - BASEMENT REAR PART ELEVATION**

Proposed Window Repair 1:100

## Legend

ļ----

Carefully remove defective windows and replace to match existing to Clause L10/250 and leave ready for decoration. Make good internally and externally to match existing.

| client : | rev.     | description | date | chkd. |
|----------|----------|-------------|------|-------|
|          | client : |             |      |       |

The Slade School of Fine Art Gower St, London, WC1E 8BT External Refurbishment

drawing ti

BASEMENT REAR PART ELEVATION

| drawn:SL  |          | chkd :  | date: Feb 2020  |
|-----------|----------|---------|-----------------|
| status:   | Planning |         | scale: 1:100@A2 |
| proj no : |          | 19-2306 |                 |
| drg no :  | 20       | 0-27    | rev no:         |