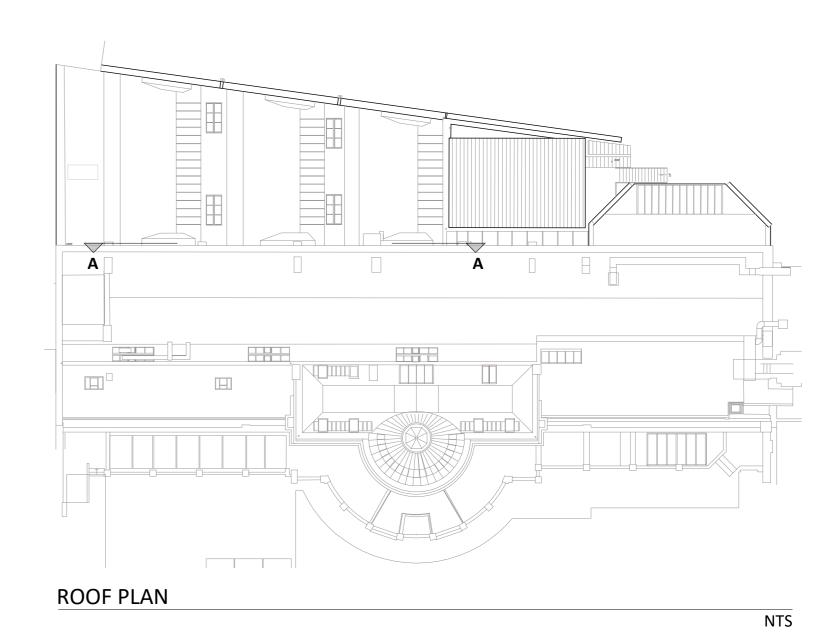

## **ELEVATION A - BASEMENT REAR PART ELEVATION**

Proposed Window Repair 1:100

The Slade School of Fine Art Gower St, London, WC1E 8BT External Refurbishment

drawing ti

BASEMENT REAR PART ELEVATION

| drawn:SL  |          | chkd :  | date: Feb 2020  |
|-----------|----------|---------|-----------------|
| status:   | Planning |         | scale: 1:100@A2 |
| proj no : |          | 19-2306 |                 |
| drg no :  | 20       | 0-27    | rev no:         |