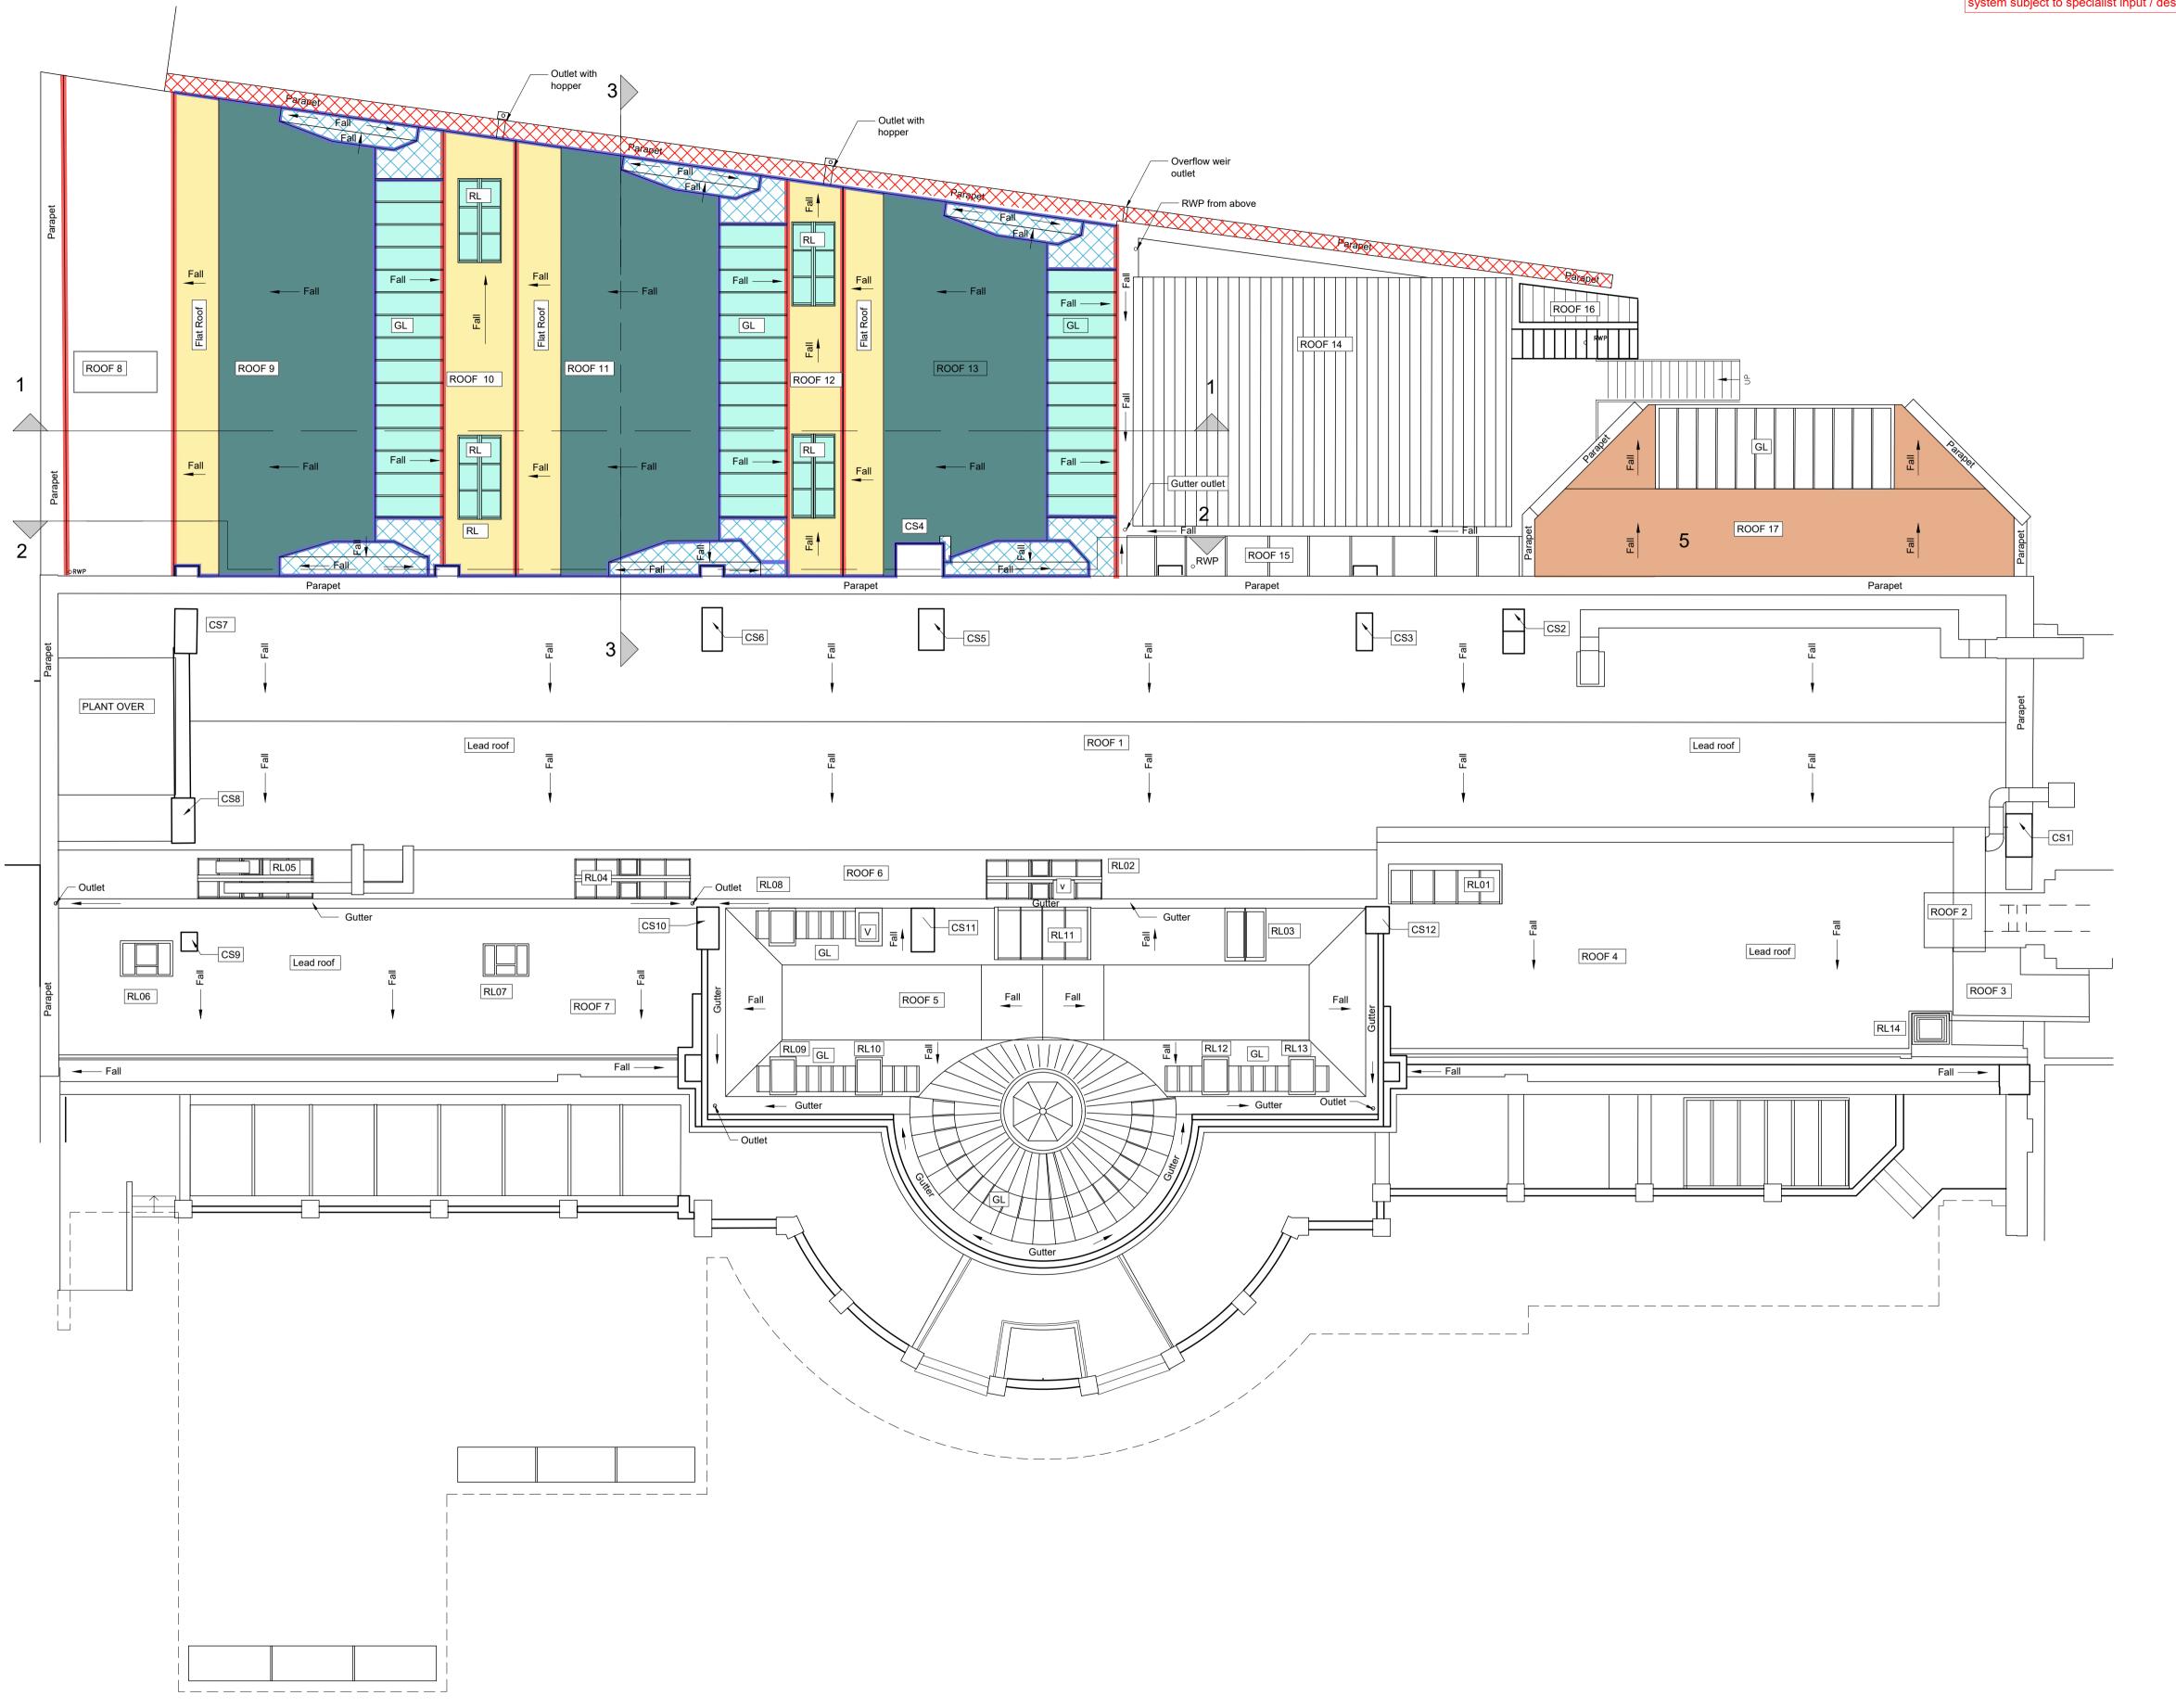

Removal and reinstatement of fall arrest system subject to specialist input / design.

Roof Plan
Proposed Roof Replacement

1:100 1:100 0 2m 4m 6m 8m 10m

## Legend

Existing uninsulated ashpalt roofing to be replaced with insulated system comprising base screed laid to fall, 140mm insulation and 25mm asphalt to finish to IKO specification. Levels to existing discharge outlets to be retained.

Remove existing slate roof and all associated details and clear away, make good. New slates to clause H62/105 with assumed 0% re-claim over Kingspan Nilvent breathable membrane to clause P10/320 over sarking boards to clause K20/220 over Kingspan Kooltherm K7 insulation to clause P10/140 over 1000guage 0.25mm polythene vapour control layer to clause

Remove existing lead roof coverings and clear away. To existing sarking lay 100mm Kingspan Kooltherm K7 PIR insulation over 1000 guage, 0.25mm polythene vapour control layer. Over insulation lay Kingspan Nilvent breathable membrane. Provide 50mm treated counter battens to provide 50mm min cross ventilation path; 18mm WBP plywood to G20/311 and new code 6 lead covering to clause H71/110.

Where necessary, existing cast iron gutters and down pipes replaced with new cast iron units to match existing to clauses R10/315 and R10/375

New lead flashings to clause H62/730

Remove existing copper roof and replace all olike for like to clause H73/510. Overhaul glass and allow for internal repairs.

Take up and re-bed coping stones on new D.P.C and level bed of 1:1:6 gauged mortar. See item 3 for flashing repairs. Repoint stone coping in gauge 1:1:3:10-12 cement / stone dust/ lime/ sharp sand mortar to match existing. Repoint remaining brickwork to clause C41/810

with 1:1:6 gauged mortar to match existing.

The Slade School of Fine Art Gower St, London, WC1E 6BT External Refurbishment

drawing title :

Roof Plan Proposed Rear Roof Replacement