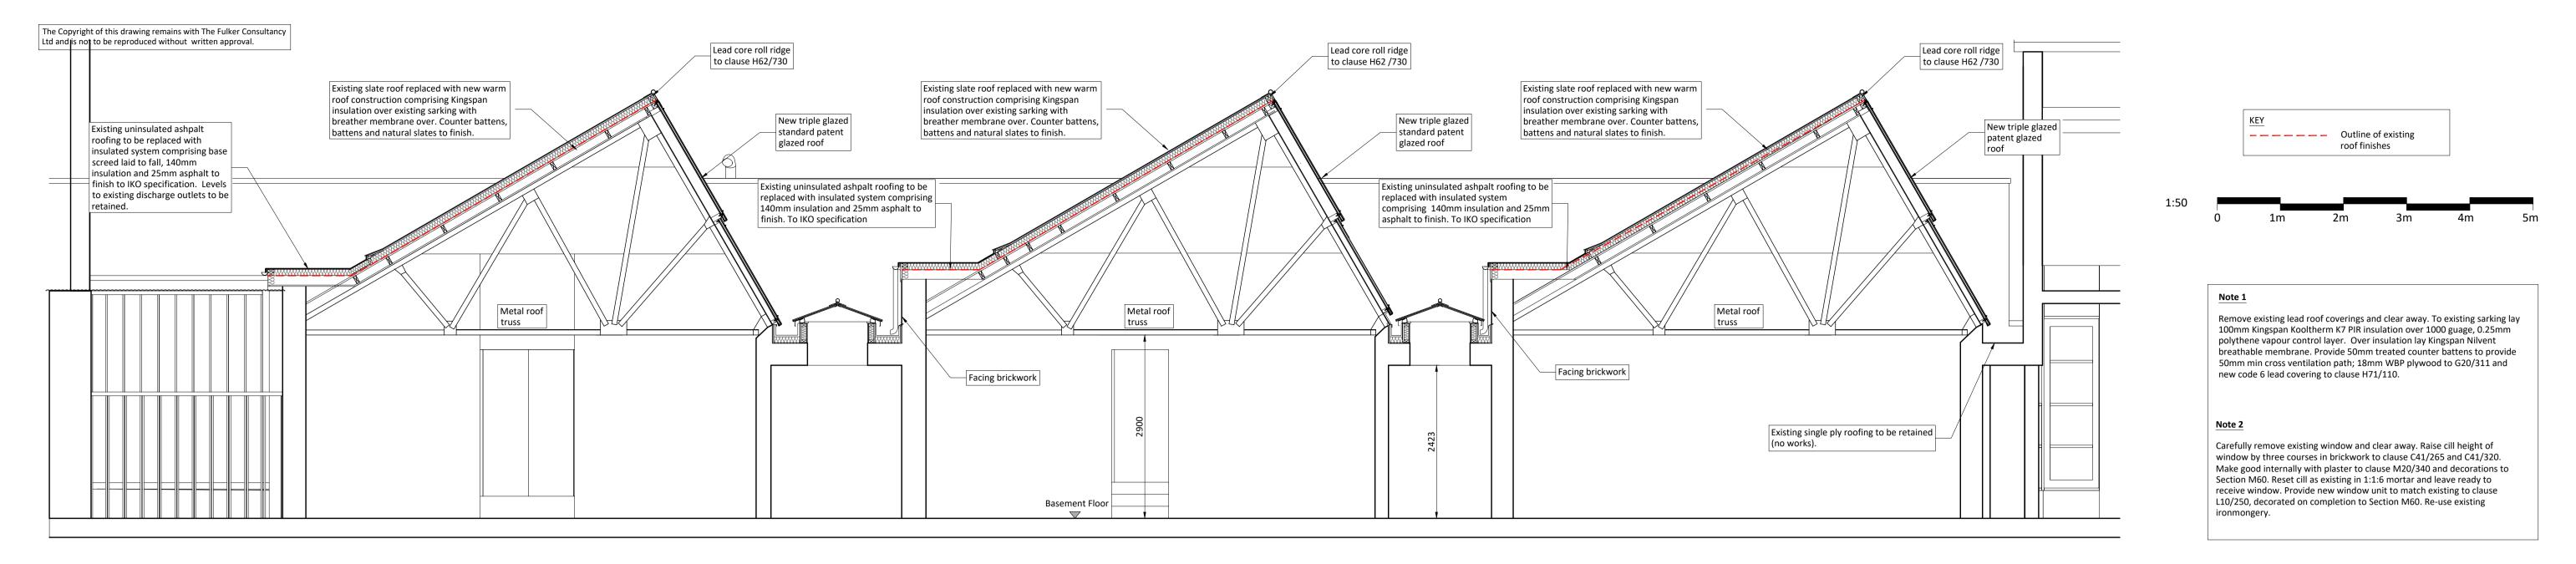

UCL

project : The Slade School of Fine Art Gower St, London, WC1E 6BT External Refurbishment

drawing title :

Sections 1-1, 2-2 & 3-3 Through Rear Roofs As Proposed