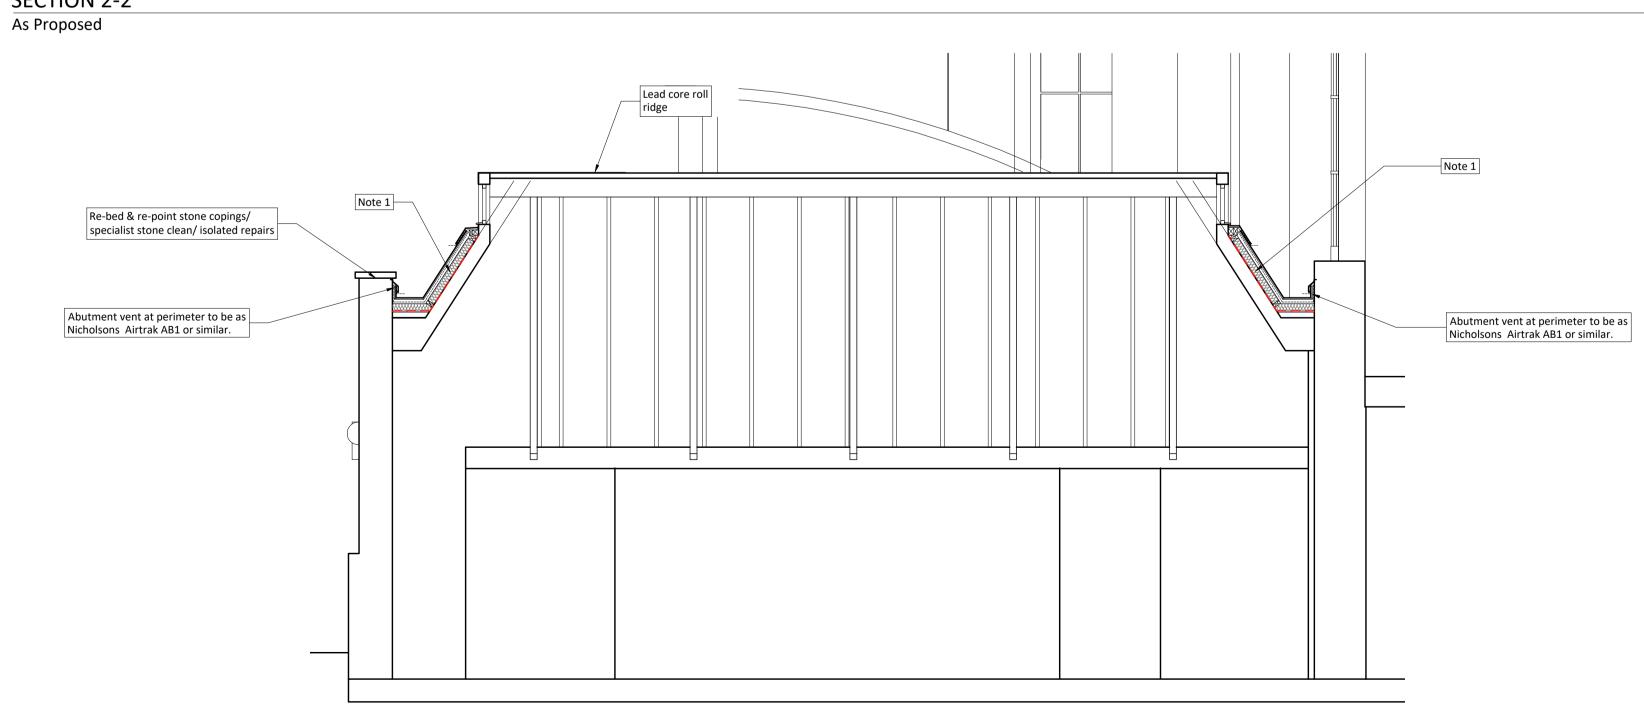

UCL

project : The Slade School of Fine Art Gower St, London, WC1E 6BT External Refurbishment

drawing title :

Sections 1-1, 2-2 & 3-3 Through Rear Roofs As Proposed