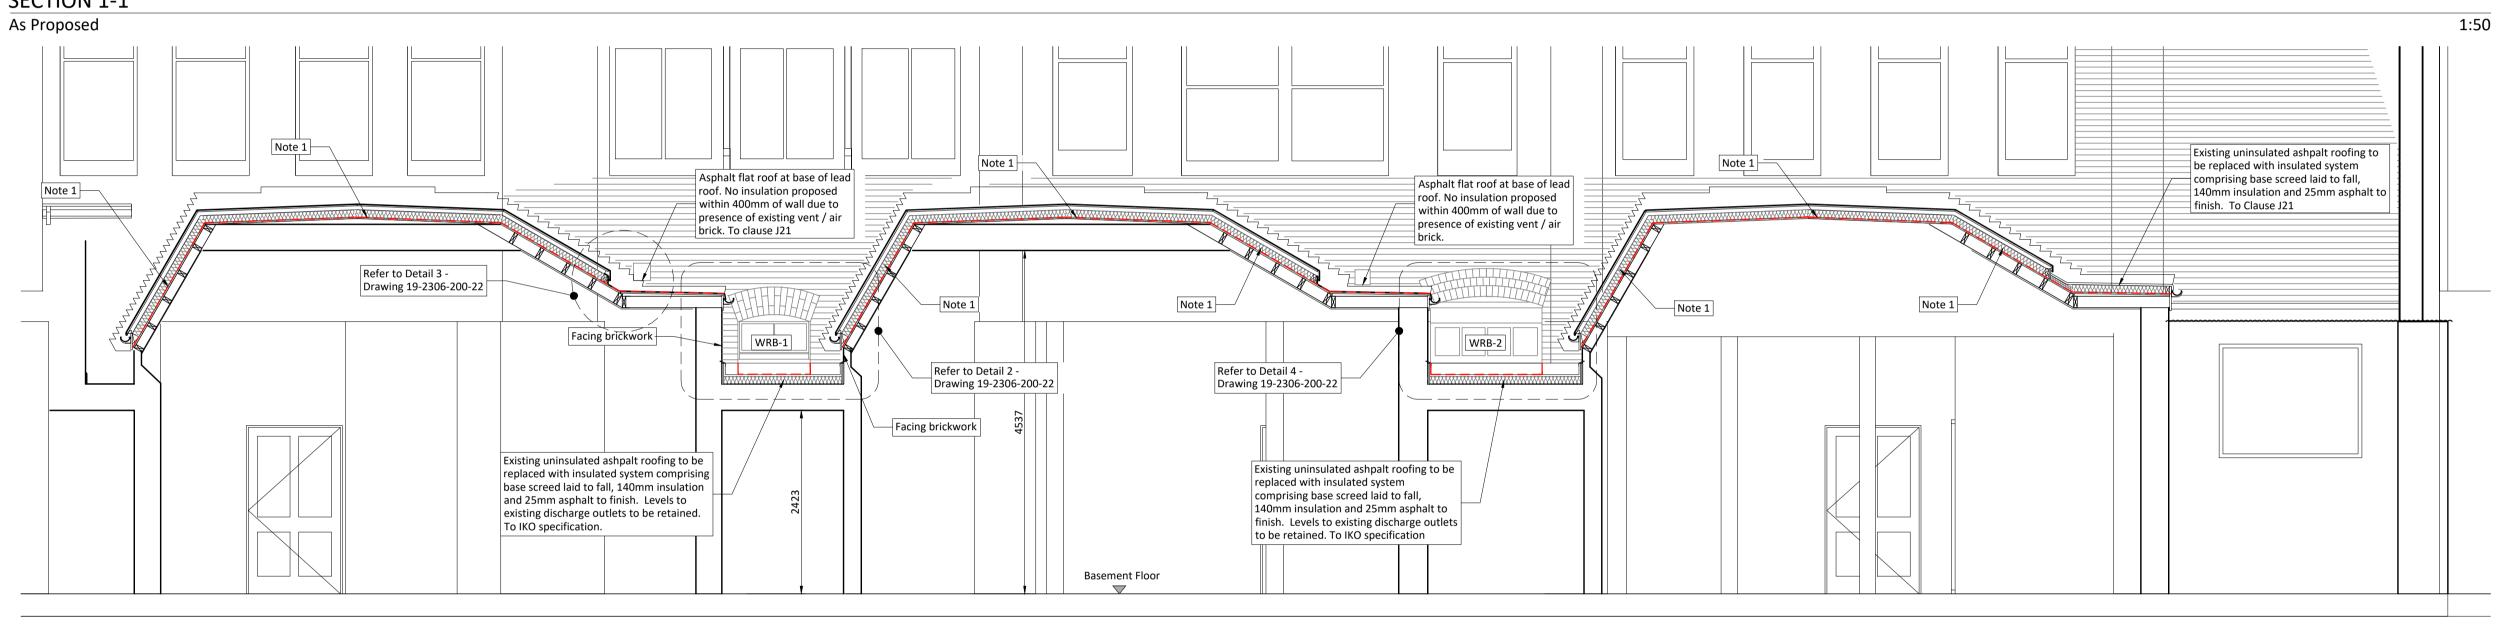

UCL

project : The Slade School of Fine Art Gower St, London, WC1E 6BT External Refurbishment

drawing title :

Sections 1-1, 2-2 & 3-3 Through Rear Roofs As Proposed