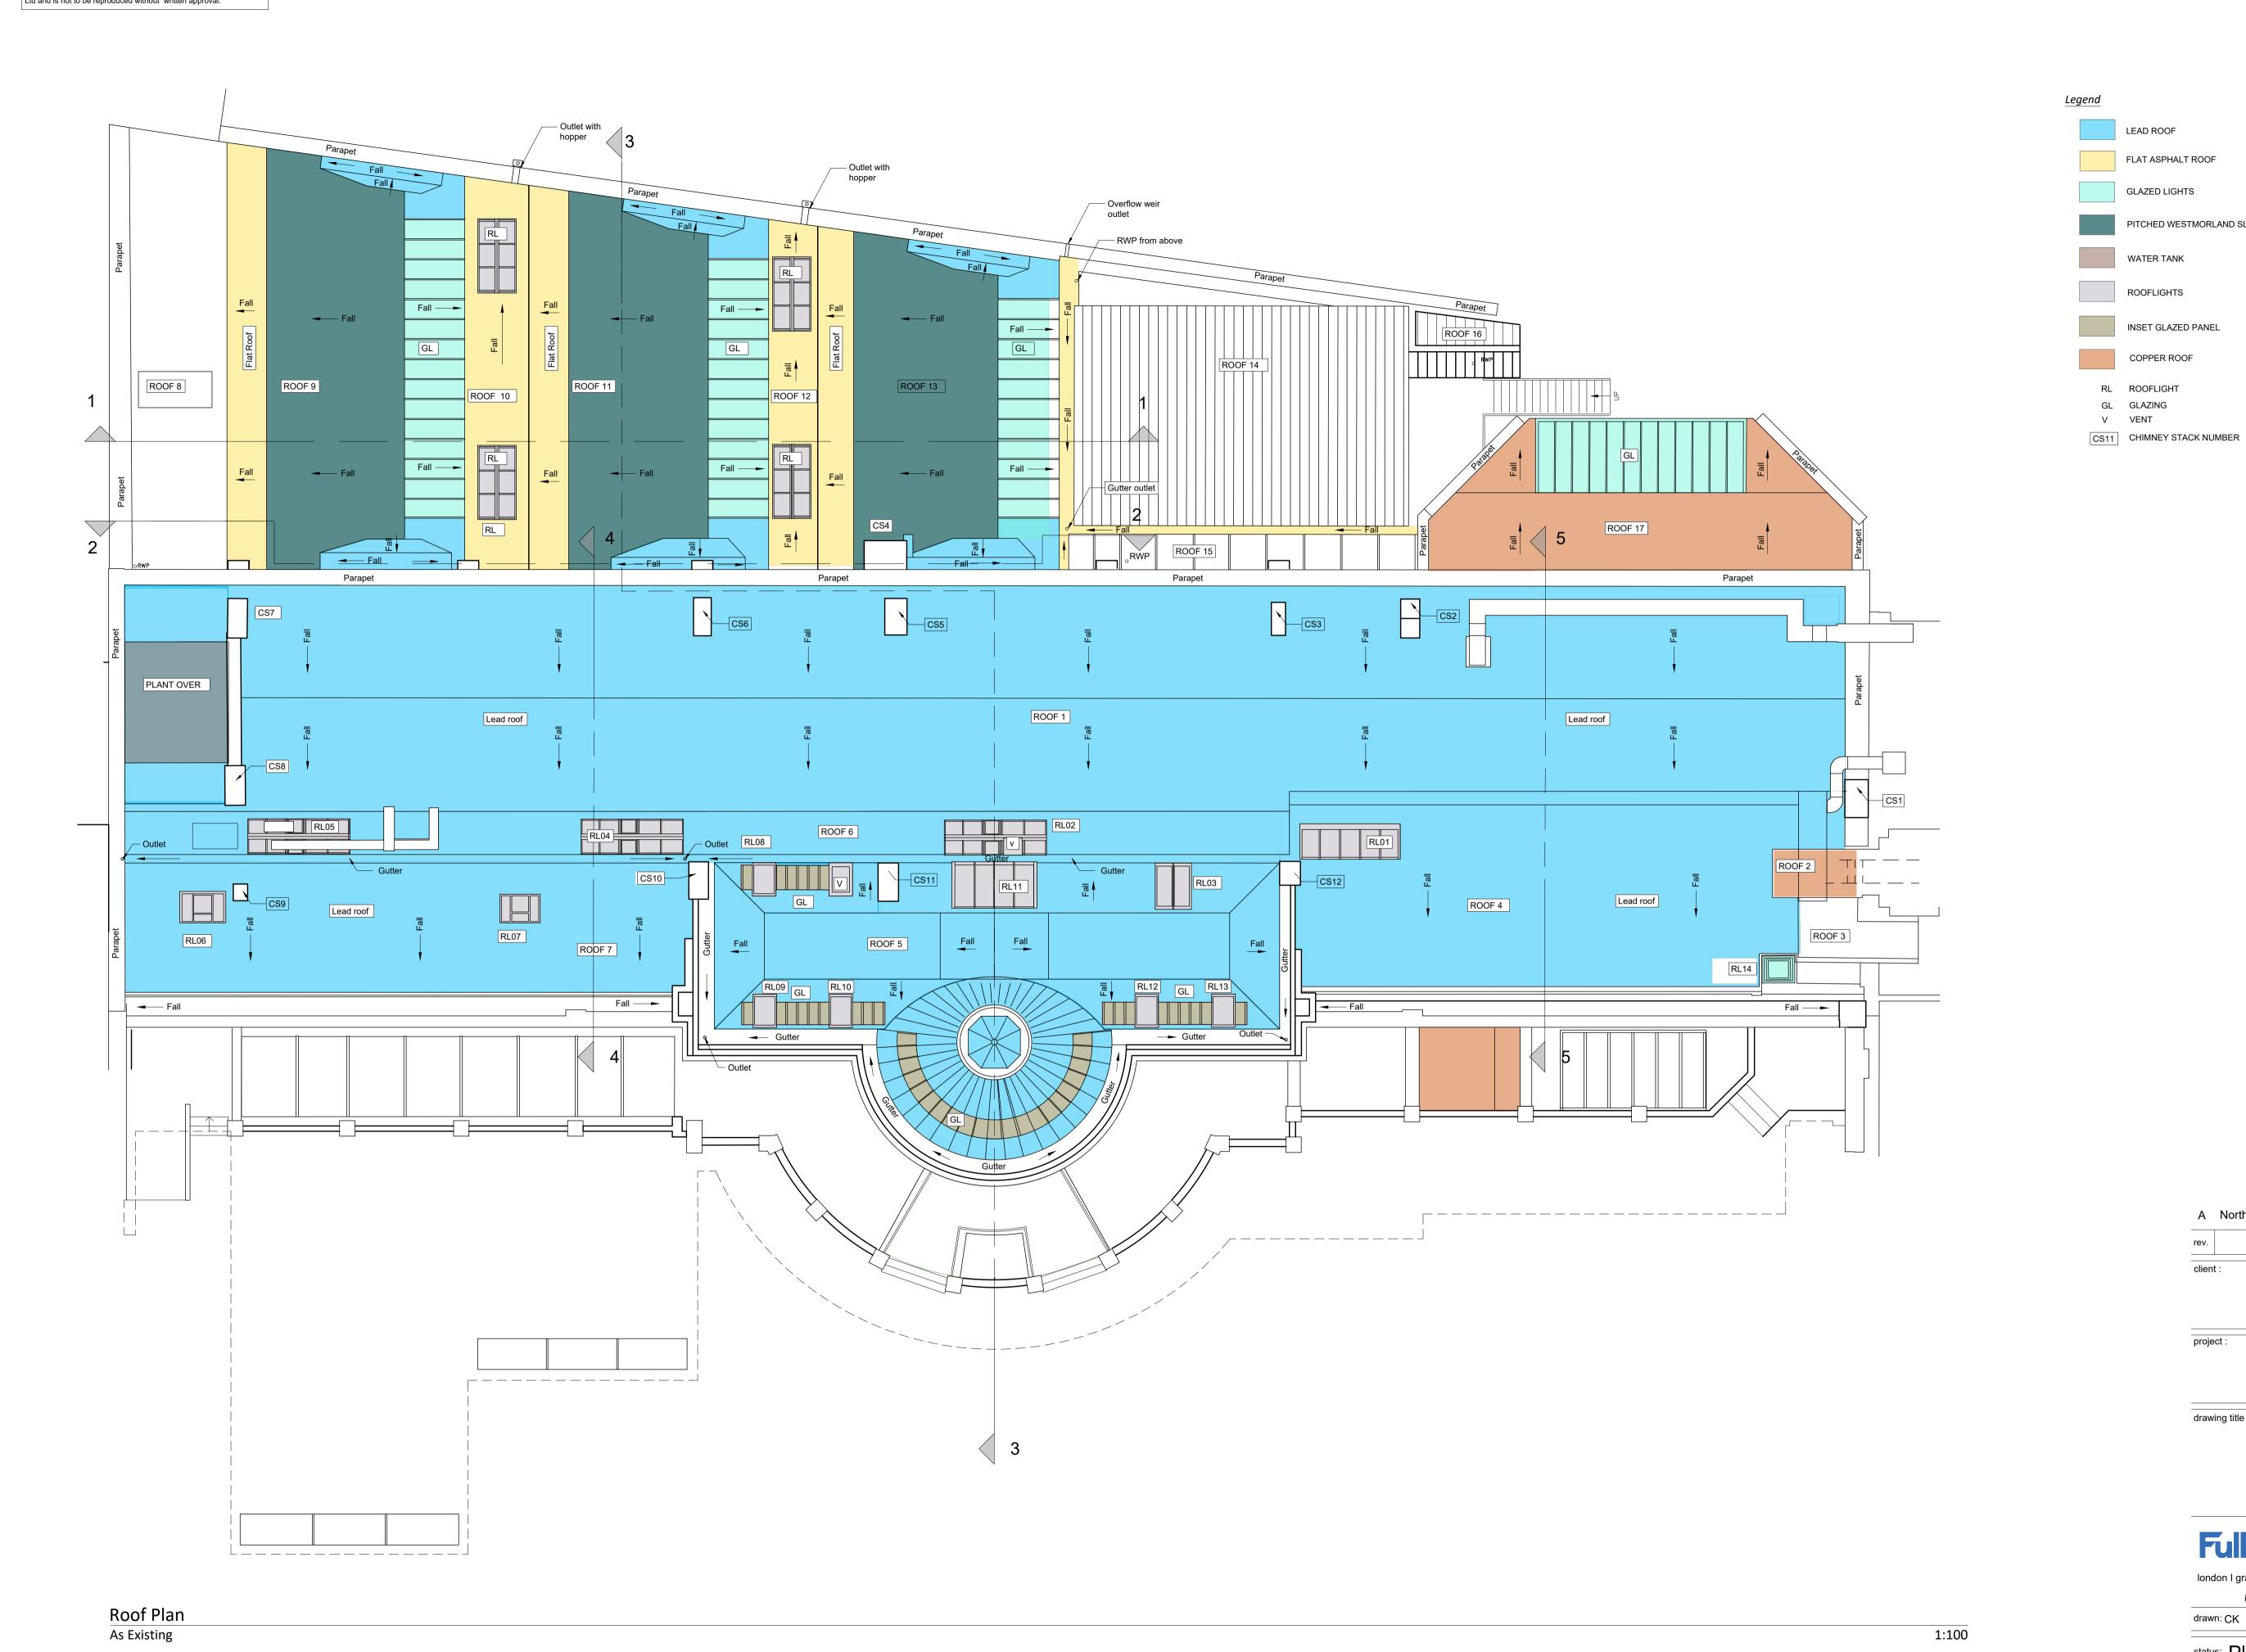

17.03.20 A North point added UCL The Slade School of Fine Art Gower St, London, WC1E 6BT External Refurbishment drawing title : Roof Plan

FLAT ASPHALT ROOF

PITCHED WESTMORLAND SLATE

GLAZED LIGHTS

ROOFLIGHTS

COPPER ROOF

INSET GLAZED PANEL

## **FulkersBaileyRussell**

As Existing

london I gravesend I brighton | bristol I leeds I reading I manchester

| info@fulkers.co.uk // www.fulkers.co.uk // 01474 369175 |        |                   |
|---------------------------------------------------------|--------|-------------------|
| drawu: CK                                               | chkd : | date: Jan 2020    |
| status: Planning                                        |        | scale: 1:100 @ A1 |
| proj no : 19-2306                                       | <br>3  |                   |