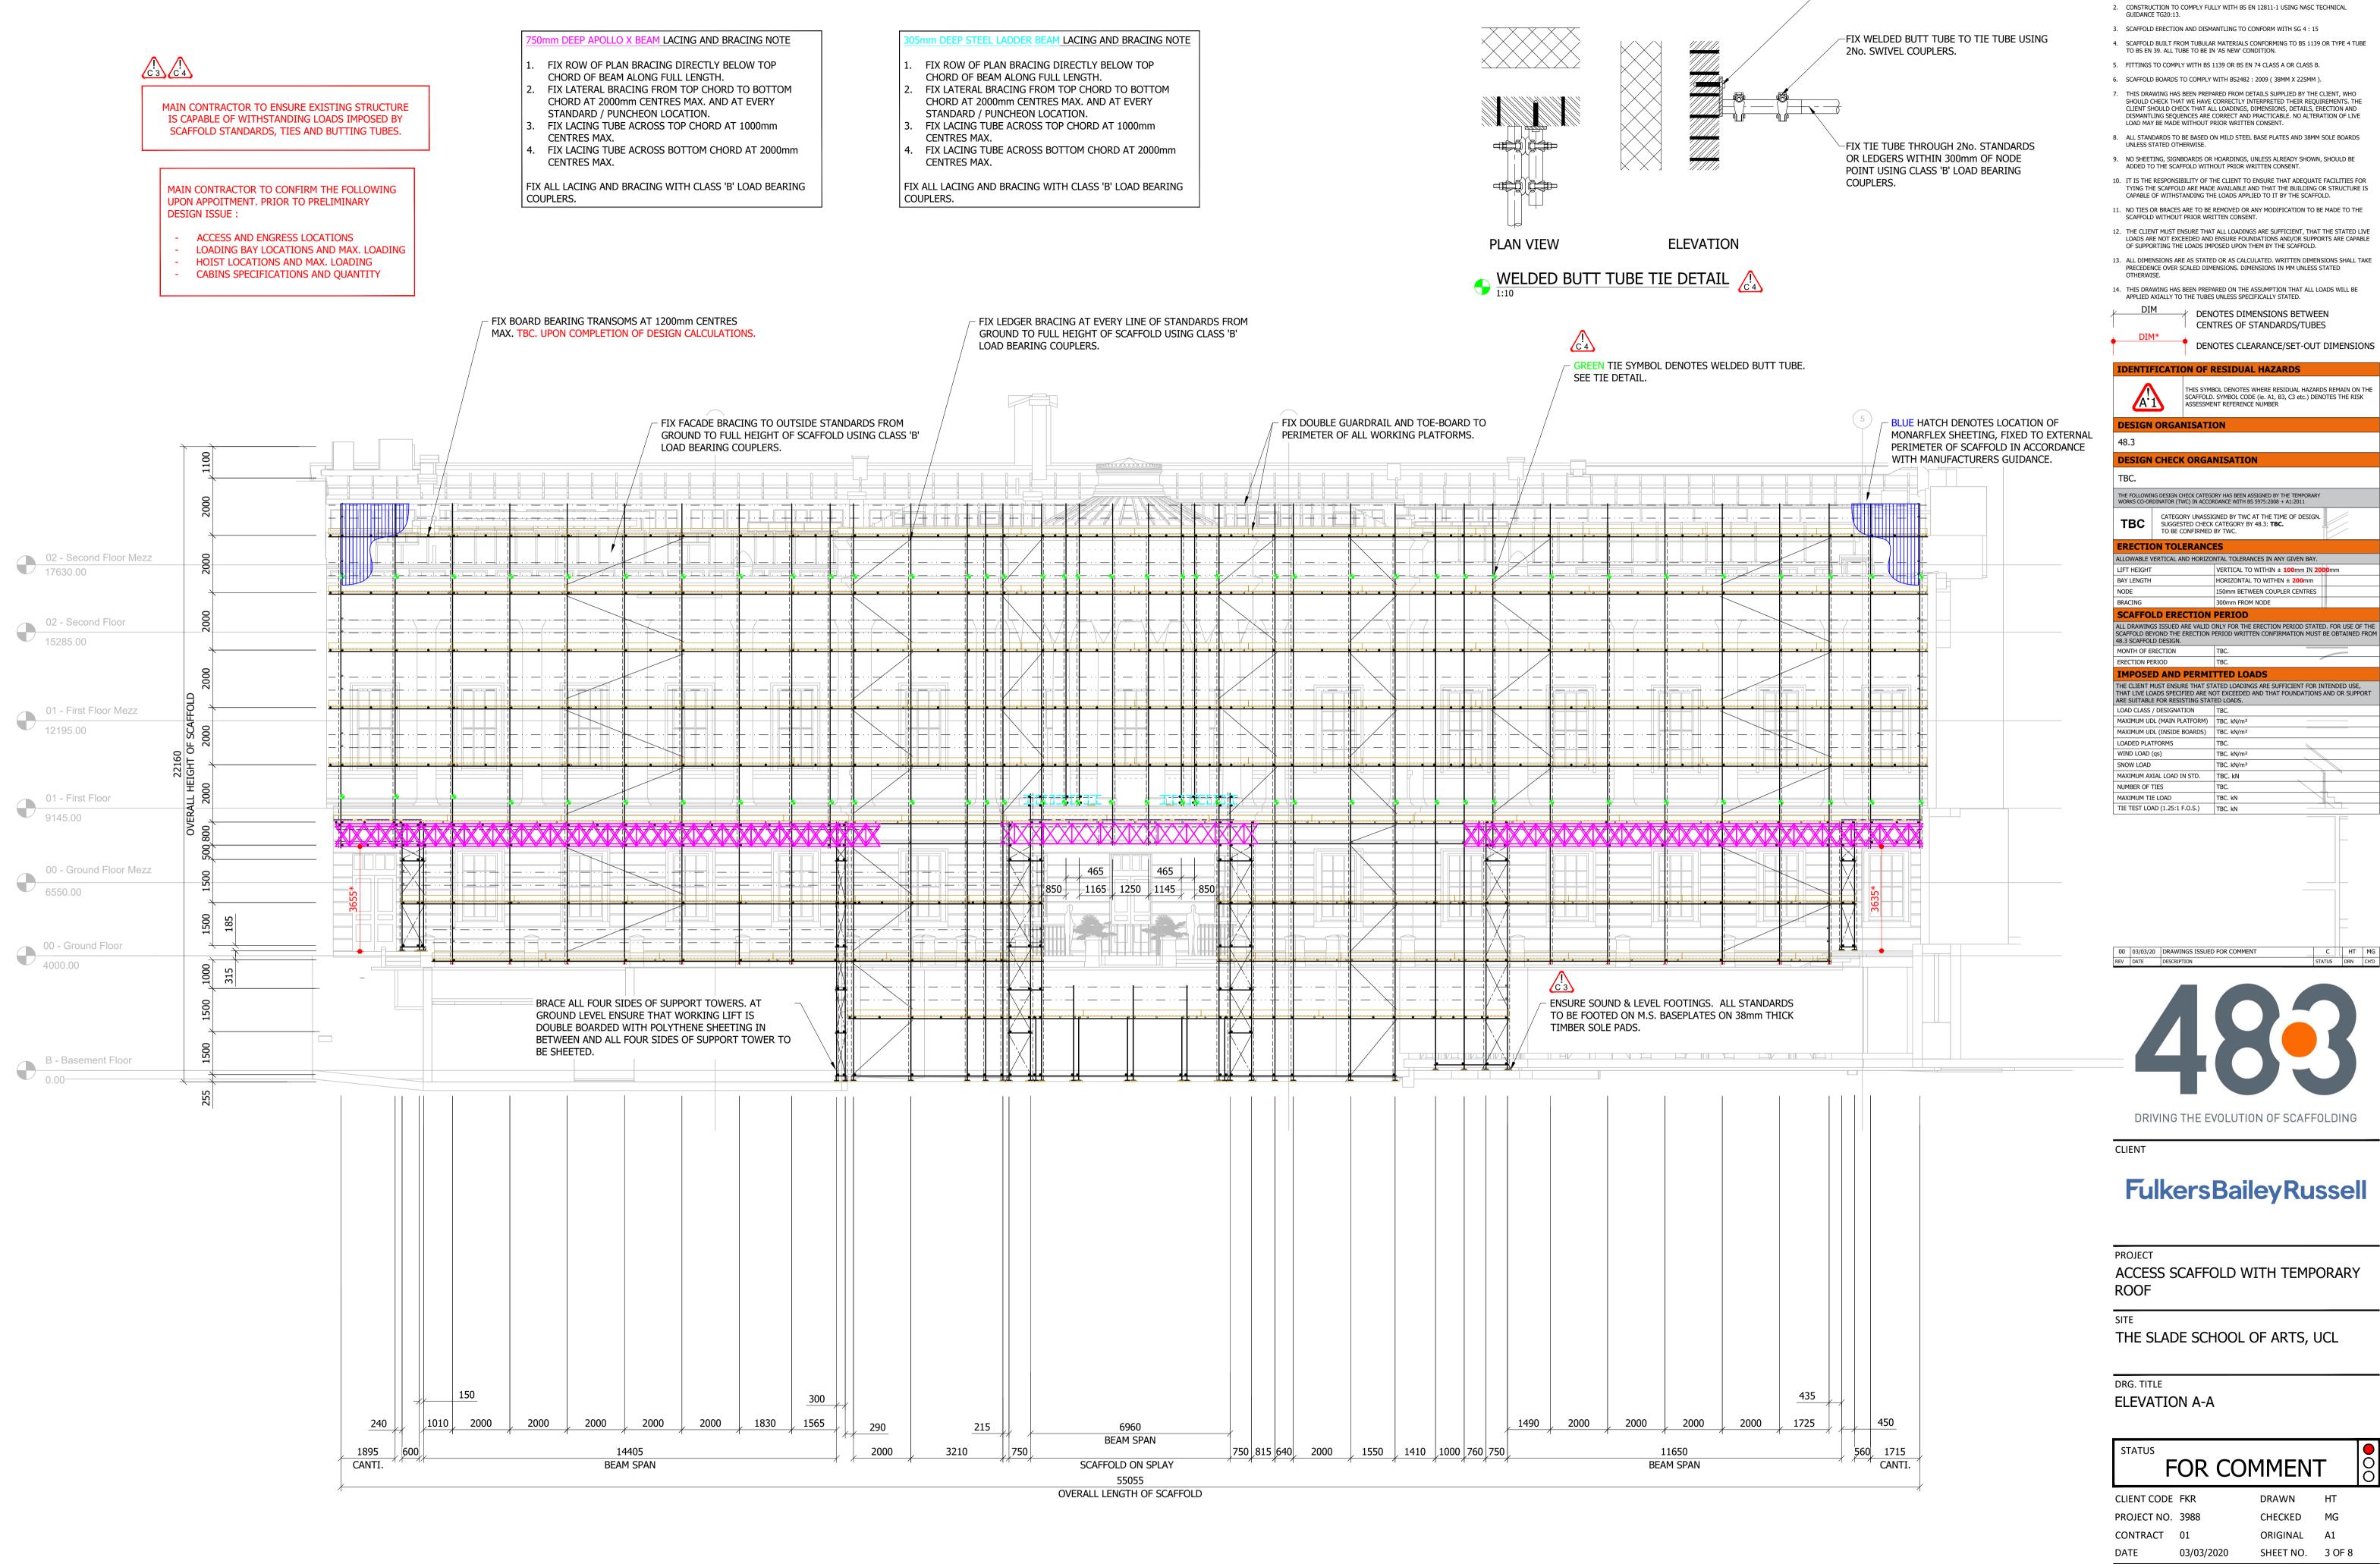

GENERAL NOTES

-FIX M12 x 150mm ANKER BOLT INTO BRICK

WITH 140mm MINIMUM EMBEDMENT.

1. THIS DRAWING IS CONFIDENTIAL AND IS THE EXCLUSIVE PROPERTY OF FULKERS . NO UNAUTHORISED USE, COPY OR DISCLOSURE IS TO BE MADE, AND IS TO BE RETURNED

2. CONSTRUCTION TO COMPLY FULLY WITH BS EN 12811-1 USING NASC TECHNICAL

7. THIS DRAWING HAS BEEN PREPARED FROM DETAILS SUPPLIED BY THE CLIENT, WHO

NO SHEETING, SIGNBOARDS OR HOARDINGS, UNLESS ALREADY SHOWN, SHOULD BE ADDED TO THE SCAFFOLD WITHOUT PRIOR WRITTEN CONSENT.

10. IT IS THE RESPONSIBILITY OF THE CLIENT TO ENSURE THAT ADEQUATE FACILITIES FOR

11. NO TIES OR BRACES ARE TO BE REMOVED OR ANY MODIFICATION TO BE MADE TO THE SCAFFOLD WITHOUT PRIOR WRITTEN CONSENT.

OF SUPPORTING THE LOADS IMPOSED UPON THEM BY THE SCAFFOLD.

PRECEDENCE OVER SCALED DIMENSIONS. DIMENSIONS IN MM UNLESS STATED

VERTICAL TO WITHIN ± 100mm IN 2000m HORIZONTAL TO WITHIN ± 200mm

150mm BETWEEN COUPLER CENTRES

SCAFFOLD BEYOND THE ERECTION PERIOD WRITTEN CONFIRMATION MUST BE OBTAINED FROM

THE CLIENT MUST ENSURE THAT STATED LOADINGS ARE SUFFICIENT FOR INTENDED USE, THAT LIVE LOADS SPECIFIED ARE NOT EXCEEDED AND THAT FOUNDATIONS AND OR SUPPORT

## **Fulkers Bailey Russell**

FOR COMMENT