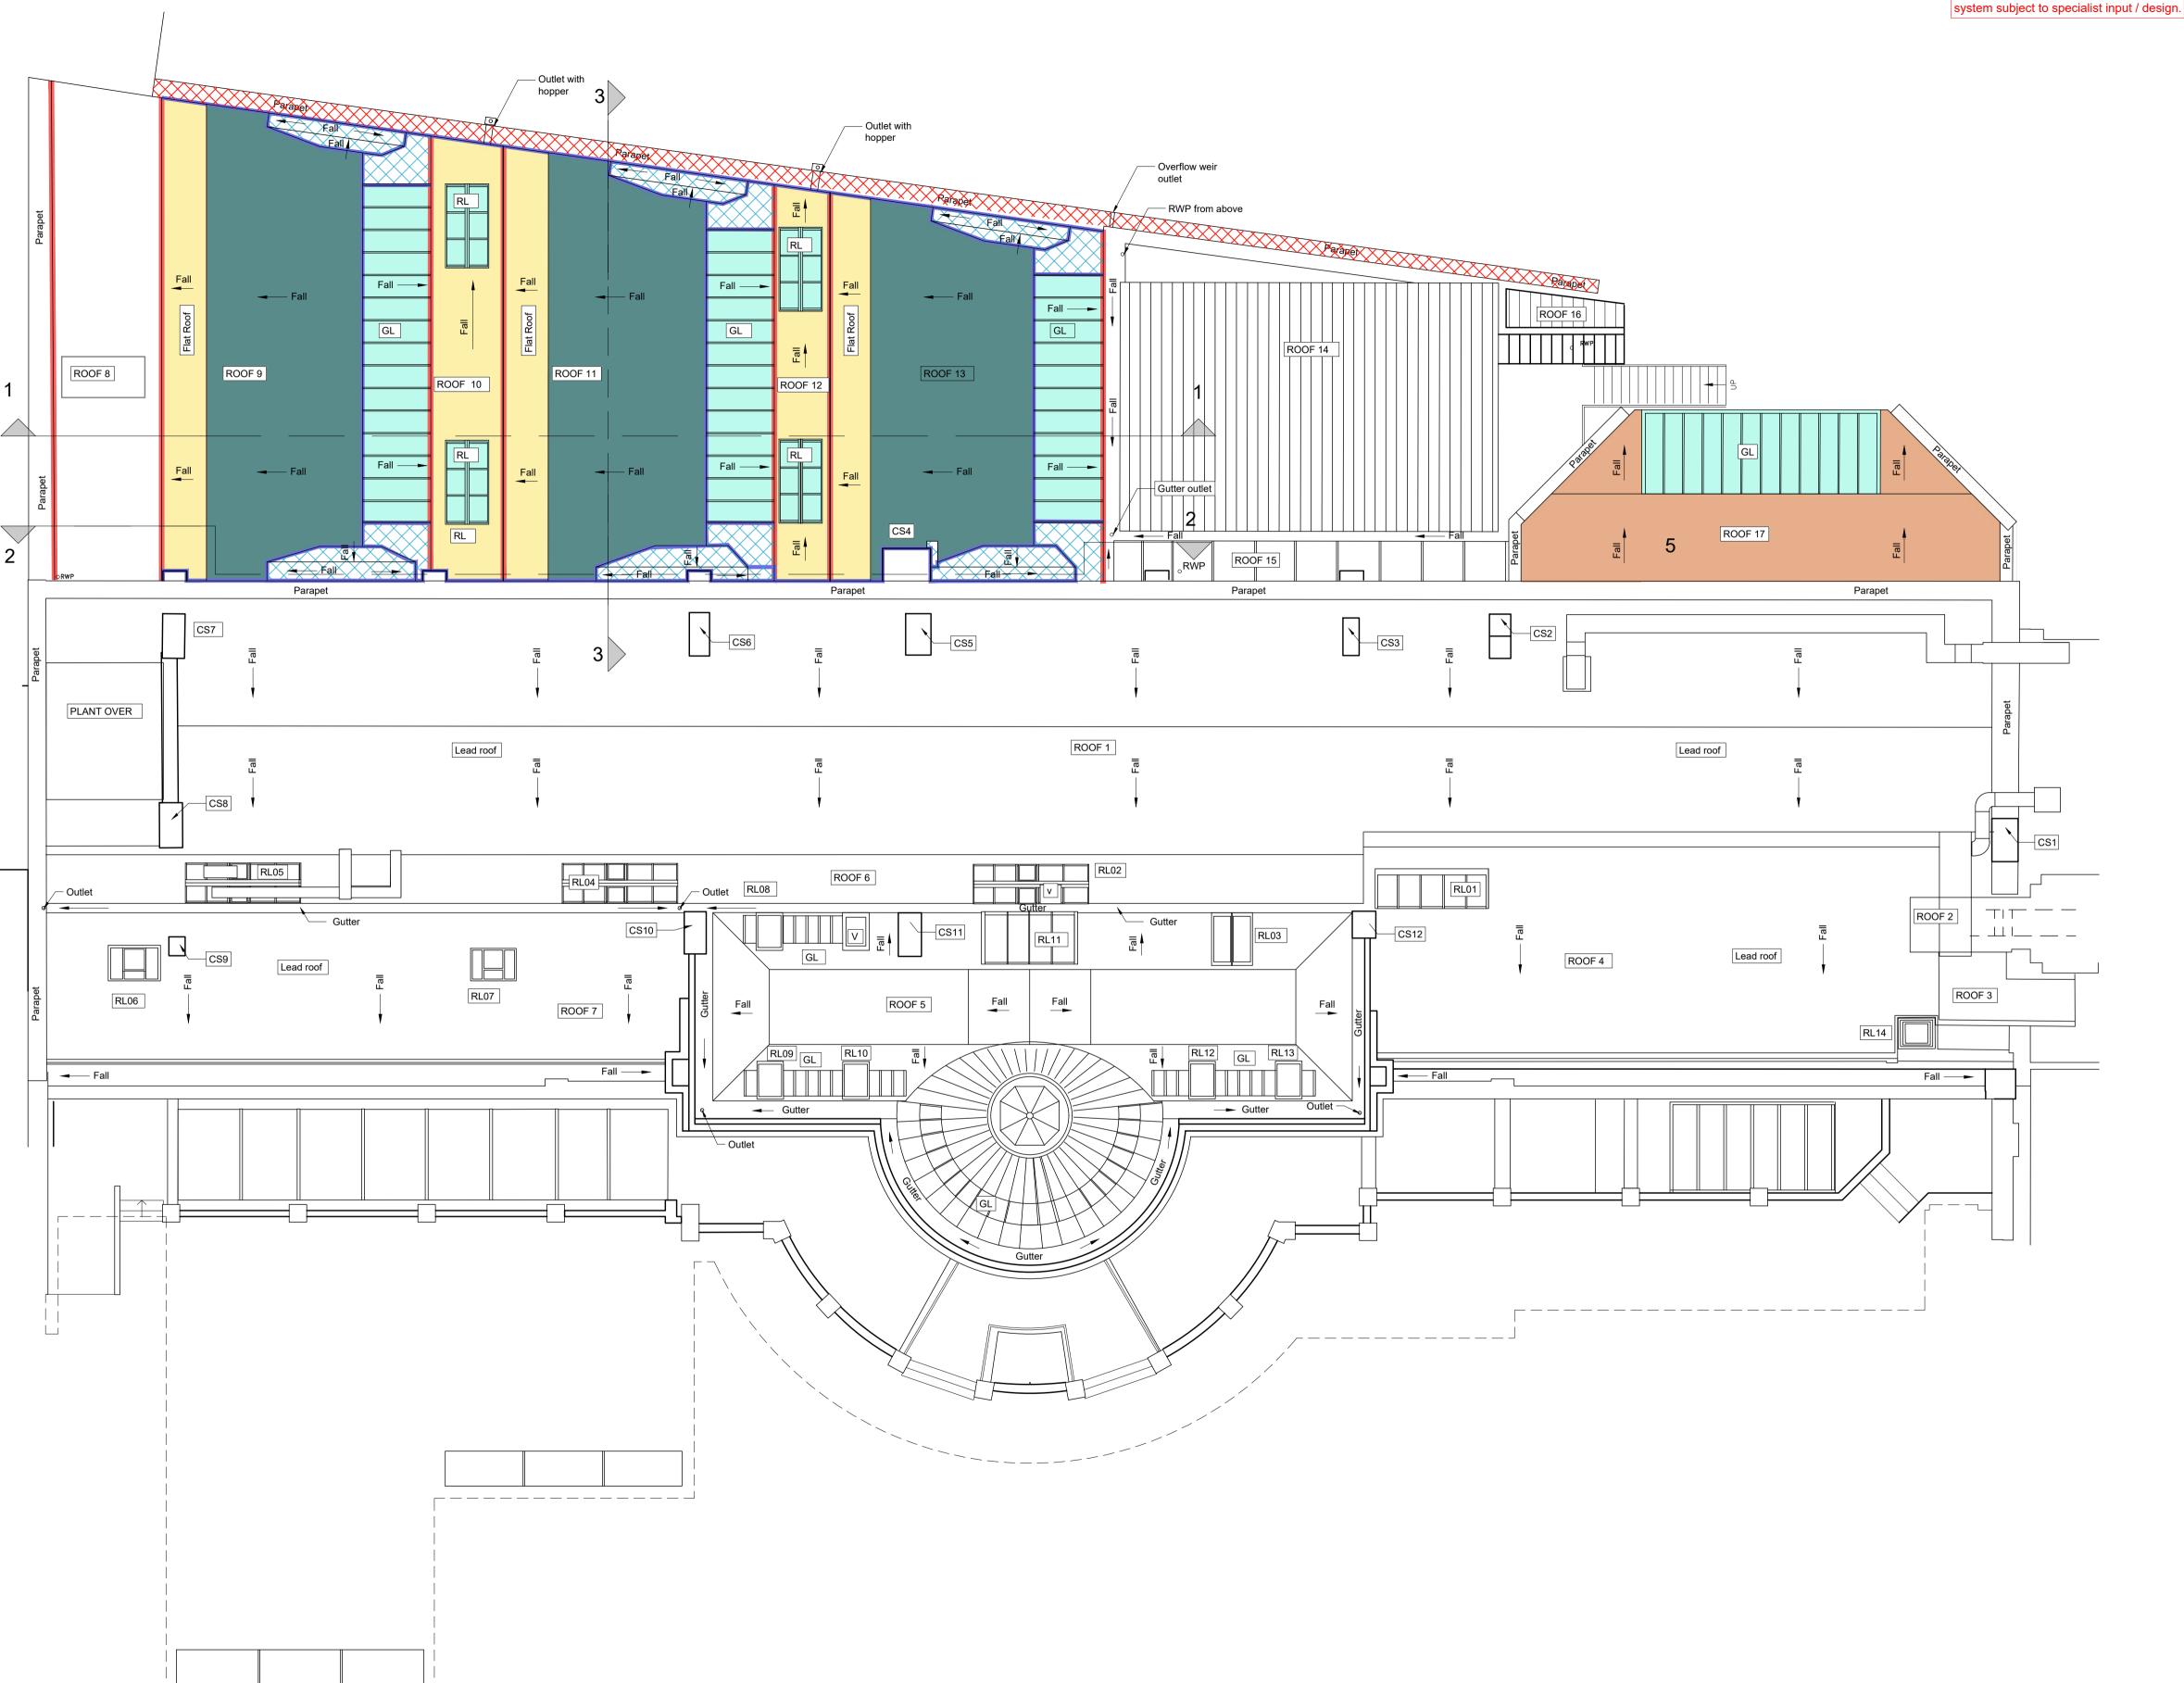

Removal and reinstatement of fall arrest

Legend

Overhaul existing asphalt roofs removing all cracks, slits and bubbling localised like-for-like replacement to clause J21.

Existing slate roof replaced with new like-for-like to clause H62/105

Lead roof replaced like-for-like to clause H71/110,H71/200 & H71/420

Where necessary, existing gutters & downpipes replaced with new cast iron units to match existing to R10/315 & R10/375

New lead flashings to clause H71/420.

Overhaul patent glazing with localised like-for-like repairs

Remove existing copper roof and replace all olike for like to clause H73/510. Overhaul glass and allow for internal repairs.

Take up and re-bed coping stones on new D.P.C and level bed of 1:1:6 gauged mortar. See item 3 for flashing repairs. Repoint stone coping in gauge 1:1:3:10-12 cement / stone dust/ lime/ sharp sand mortar to match existing. Repoint remaining brickwork to clause C41/810 with 1:1:6 gauged mortar to match existing.

17.03.20 B North point added. A Drawing revised. 17.02.20

UCL

The Slade School of Fine Art Gower St, London, WC1E 6BT External Refurbishment

drawing title :

Roof Plan Proposed Roof Repairs

proj no : 19-2300

drg no: 200-26

**Roof Plan** Proposed Roof Repairs

1:100