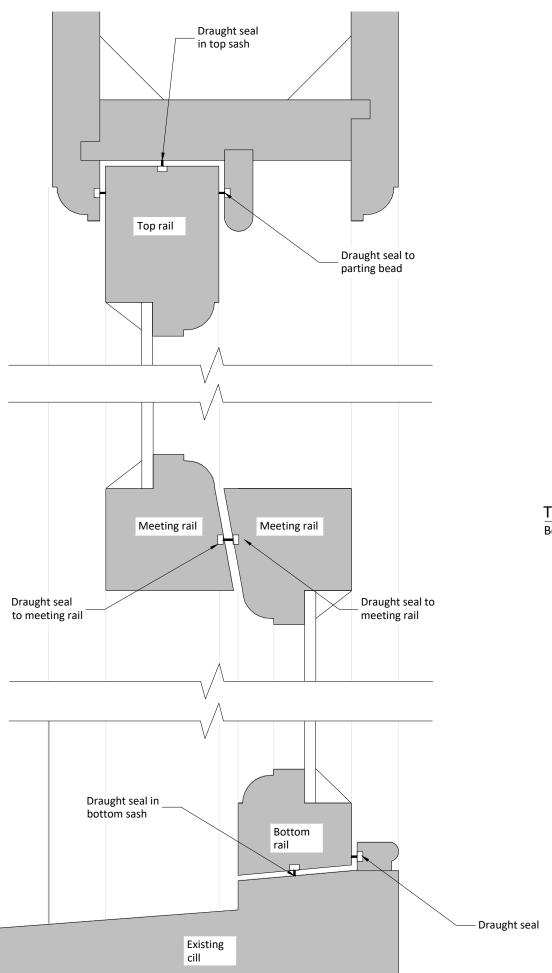

Typical Section Details
Box Sash Window Draught Proofing

Draught seal to staff bead

Draught seal in stiles

Draught seal to parting bead

Typical Jamb Detail

Box Sash Window Draught Proofing

NOTE

All works to be in accordance with Historic England recommended guidance.

drawing title :

Sash Window Draughtproofing Details
As Proposed