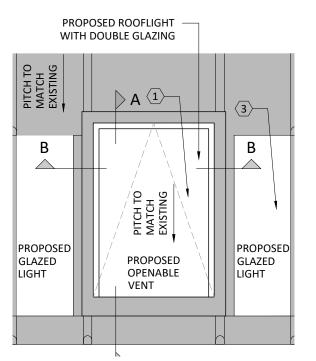

Rooflight RL08

As Proposed 1:20

Section A-A
As Proposed 1:20

Section B-B
As Proposed 1:20

Detail 1 - Typical Rooflight Detail

As Proposed 1:5

| 1:20 |   |      |      |      |      | -    |
|------|---|------|------|------|------|------|
|      | 0 | 0.4m | 0.8m | 1.2m | 1.6m | 2m   |
| 1:5  |   |      |      |      |      |      |
|      | Ó | 0.1m | 0.2m | 0.3m | 0.4m | 0.5m |

## Notes:

- New glazing to rooflight as The Standard Patent Glazing Company No.7 'Heritage' lead covered steel glazing bar with double glazing. Ref. UCL/07 and UCL/04.
- REMOVE EXISTING PERIMETER LEAD AS REQUIRED TO ALLOW WORKS TO BE UNDERTAKEN. AS REQUIRED PROVIDE NEW LEAD COVERING TO CLAUSE H71/110
- New glazing to glazed light as The Standard Patent Glazing Company Rafterline aluminium glazing bar with double glazing and lead cloaked timber roll fixed to cap. Ref. UCL/08.