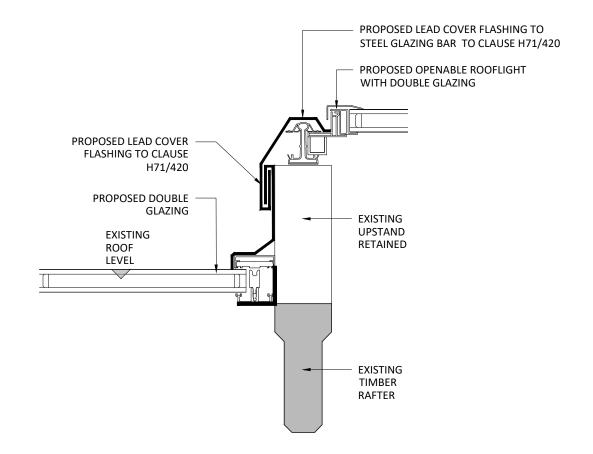

## Notes:

- New glazing to rooflight as The Standard Patent Glazing Company No.7 'Heritage' lead covered steel glazing bar with double glazing. Ref. UCL/07 and UCL/04.
- REMOVE EXISTING PERIMETER LEAD AS REQUIRED TO ALLOW WORKS TO BE UNDERTAKEN. AS REQUIRED PROVIDE NEW LEAD COVERING TO CLAUSE H71/110
- New glazing to glazed light as The Standard Patent Glazing Company Rafterline aluminium glazing bar with double glazing and lead cloaked timber roll fixed to cap. Ref. UCL/08.

Rooflight RL08

As Proposed 1:20

Section A-A
As Proposed 1:20

Section B-B
As Proposed 1:20

Detail 1 - Typical Rooflight Detail

As Proposed 1:5

| 1:20 |   |      |      |      |      | -    |
|------|---|------|------|------|------|------|
|      | 0 | 0.4m | 0.8m | 1.2m | 1.6m | 2m   |
| 1:5  |   |      |      |      |      |      |
|      | Ó | 0.1m | 0.2m | 0.3m | 0.4m | 0.5m |