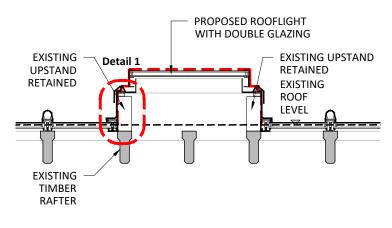

Rooflight RL08

As Proposed 1:20

Section A-A
As Proposed 1:20

Section B-B
As Proposed 1:20

Detail 1 - Typical Rooflight Detail

As Proposed 1:5

| 1:20 |   |      |      |      |      | -    |
|------|---|------|------|------|------|------|
|      | 0 | 0.4m | 0.8m | 1.2m | 1.6m | 2m   |
| 1:5  |   |      |      |      |      |      |
|      | Ó | 0.1m | 0.2m | 0.3m | 0.4m | 0.5m |