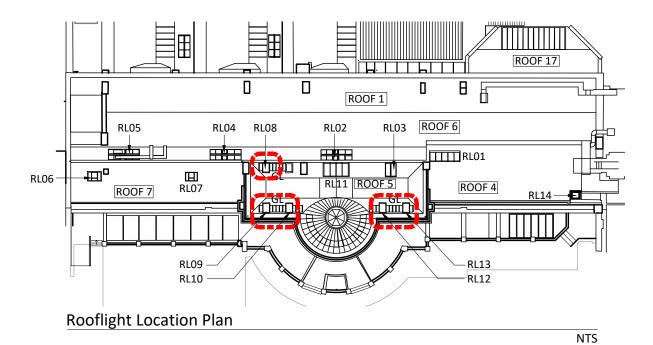

UCL

The Slade School of Fine Art Gower St, London, WC1E 6BT External Refurbishment

drawing title:

Rooflight RL08, RL09, RL10, RL12 & RL13
As Proposed