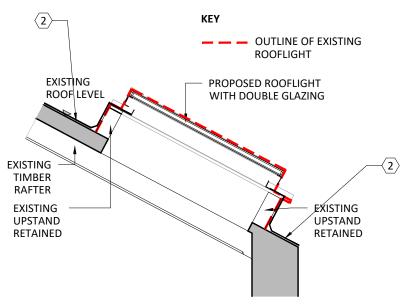

Rooflight RL08

As Proposed 1:20

Section A-A
As Proposed 1:20

Section B-B
As Proposed 1:20

Detail 1 - Typical Rooflight Detail

As Proposed 1:5

| 1:20 |   |      |      |      |      | -    |
|------|---|------|------|------|------|------|
|      | 0 | 0.4m | 0.8m | 1.2m | 1.6m | 2m   |
| 1:5  |   |      |      |      |      |      |
|      | Ó | 0.1m | 0.2m | 0.3m | 0.4m | 0.5m |