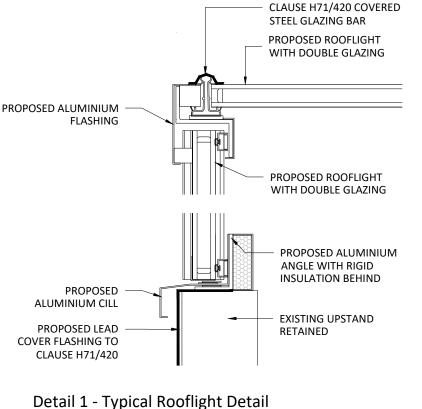

## ultancy N

- New glazing as The Standard Patent Glazing Company No.7
   'Heritage' lead covered steel glazing bar with double glazing.
   Ref. UCL/07, UCL/01 and UCL/02.
- REMOVE EXISTING PERIMETER LEAD AS REQUIRED TO ALLOW WORKS TO BE UNDERTAKEN. AS REQUIRED PROVIDE NEW LEAD COVERING TO CLAUSE H71/110