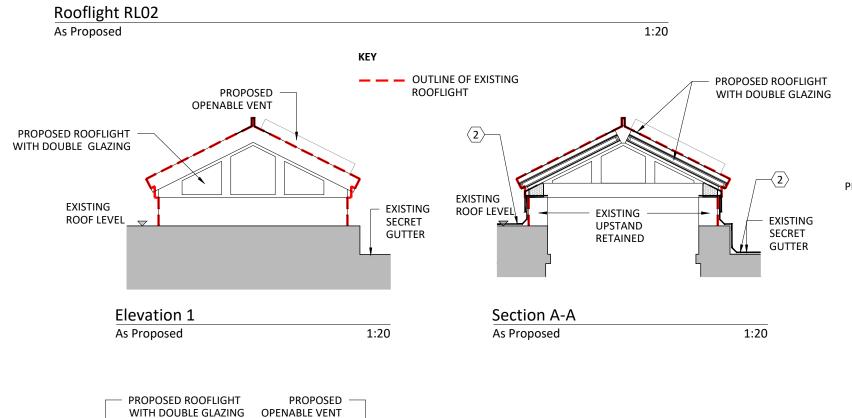

UCL

project :

The Slade School of Fine Art Gower St, London, WC1E 6BT External Refurbishment

drawing title :

drg no:

1:5

Rooflight RL02, RL04 & RL05
As Proposed

rev no:

proj no : 19-2306

200-11

| Ó | 0.4m | 0.8m | 1.2m | 1.6m | 2m   |
|---|------|------|------|------|------|
| 0 | 0.1m | 0.2m | 0.3m | 0.4m | 0.5m |

As Proposed

1:20

1:5

Section B-B
As Proposed 1:20