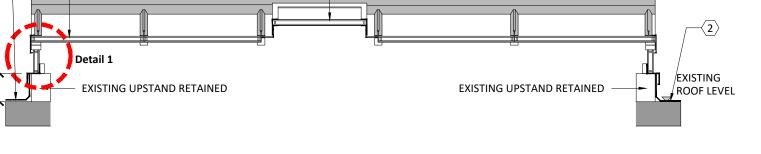

## ultancy N

- New glazing as The Standard Patent Glazing Company No.7
   'Heritage' lead covered steel glazing bar with double glazing.
   Ref. UCL/07, UCL/01 and UCL/02.
- REMOVE EXISTING PERIMETER LEAD AS REQUIRED TO ALLOW WORKS TO BE UNDERTAKEN. AS REQUIRED PROVIDE NEW LEAD COVERING TO CLAUSE H71/110

UCL

project :

The Slade School of Fine Art Gower St, London, WC1E 6BT External Refurbishment

drawing title :

drg no:

1:5

Rooflight RL02, RL04 & RL05
As Proposed

rev no:

proj no : 19-2306

200-11

| Ó | 0.4m | 0.8m | 1.2m | 1.6m | 2m   |
|---|------|------|------|------|------|
| 0 | 0.1m | 0.2m | 0.3m | 0.4m | 0.5m |

As Proposed

1:20

1:5

Section B-B
As Proposed 1:20