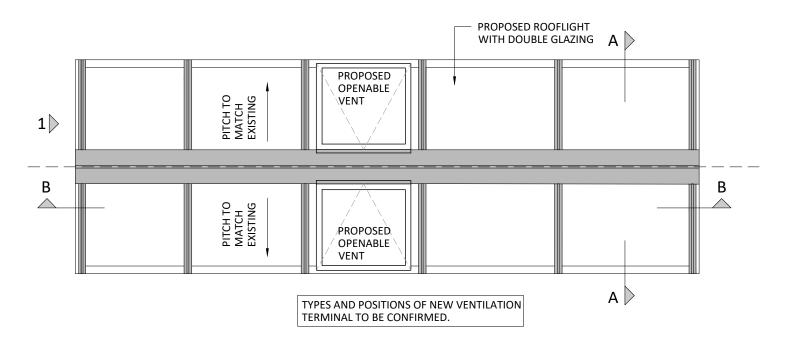

## ultancy N

- New glazing as The Standard Patent Glazing Company No.7
   'Heritage' lead covered steel glazing bar with double glazing.
   Ref. UCL/07, UCL/01 and UCL/02.
- REMOVE EXISTING PERIMETER LEAD AS REQUIRED TO ALLOW WORKS TO BE UNDERTAKEN. AS REQUIRED PROVIDE NEW LEAD COVERING TO CLAUSE H71/110

UCL

project :

The Slade School of Fine Art Gower St, London, WC1E 6BT External Refurbishment

drawing title :

drg no:

1:5

Rooflight RL02, RL04 & RL05
As Proposed