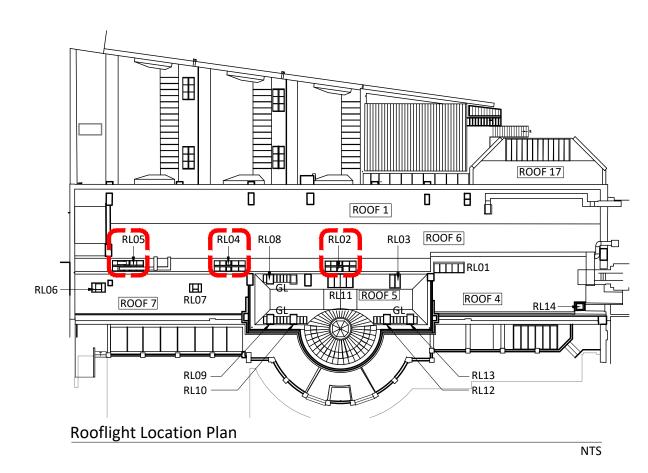

UCL

project :

The Slade School of Fine Art Gower St, London, WC1E 6BT External Refurbishment

drawing title :

drg no:

1:5

Rooflight RL02, RL04 & RL05
As Proposed