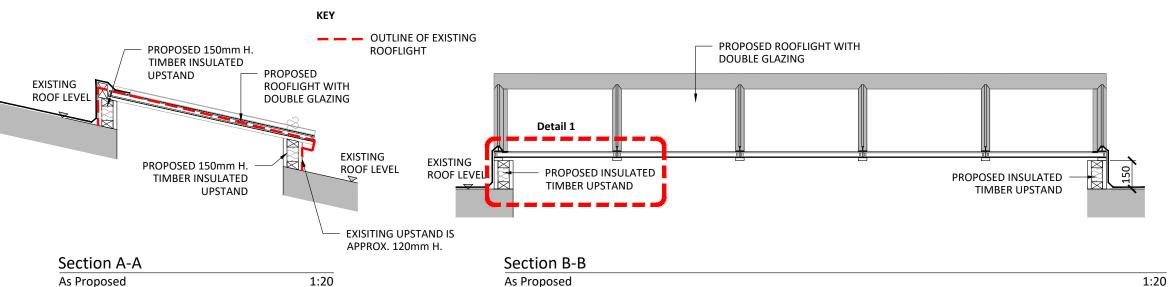

PROPOSED PLYWOOD UPSTAND TO CLAUSE G20/311 NEW LEAD COVER FLASHING TO FINISH TO MATCH EXISTING T&G CLAUSE H71/420 TIMBER BOARDING TO CLAUSE P20/110 PROPOSED INSULATION REMOVE EXISTING PERIMETER LEAD AS REQUIRED TO ALLOW WORKS TO BE PROPOSED WBP PLY TO CLAUSE P20/311 UNDERTAKEN. AS REQUIRED PROVIDE NEW PROPOSED TREATED TIMBER STUD LEAD COVERING TO CLAUSE H71/110 TO CLAUSE P20/270 EXISTING ROOF SARKING BOARD FILLET TO CLAUSE G20/270 —

1:5

PROPOSED DOUBLE GLAZING

PROPOSED LEAD COVERED STEEL GLAZING BAR

0 0.4m 0.8m 1.2m 1.6m 0 0.1m 0.2m 0.3m 0.4m

1:20

1:5

Detail 1 - Typical Rooflight Detail

As Proposed