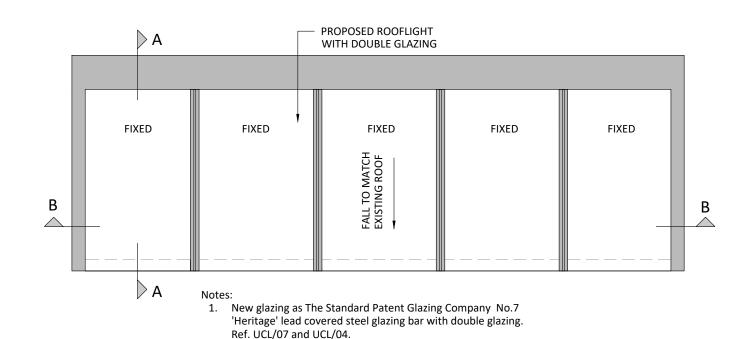

Rooflight RL01

As Proposed

1:20

B Specification notes updated 09/03/20
A Rooflight details updated. 28 Feb 20

rev. description date chkd.

client:

UCL

The Slade School of Fine Art Gower St, London, WC1E 6BT External Refurbishment

drawing title :

0.5m

Rooflight RL01
As Proposed