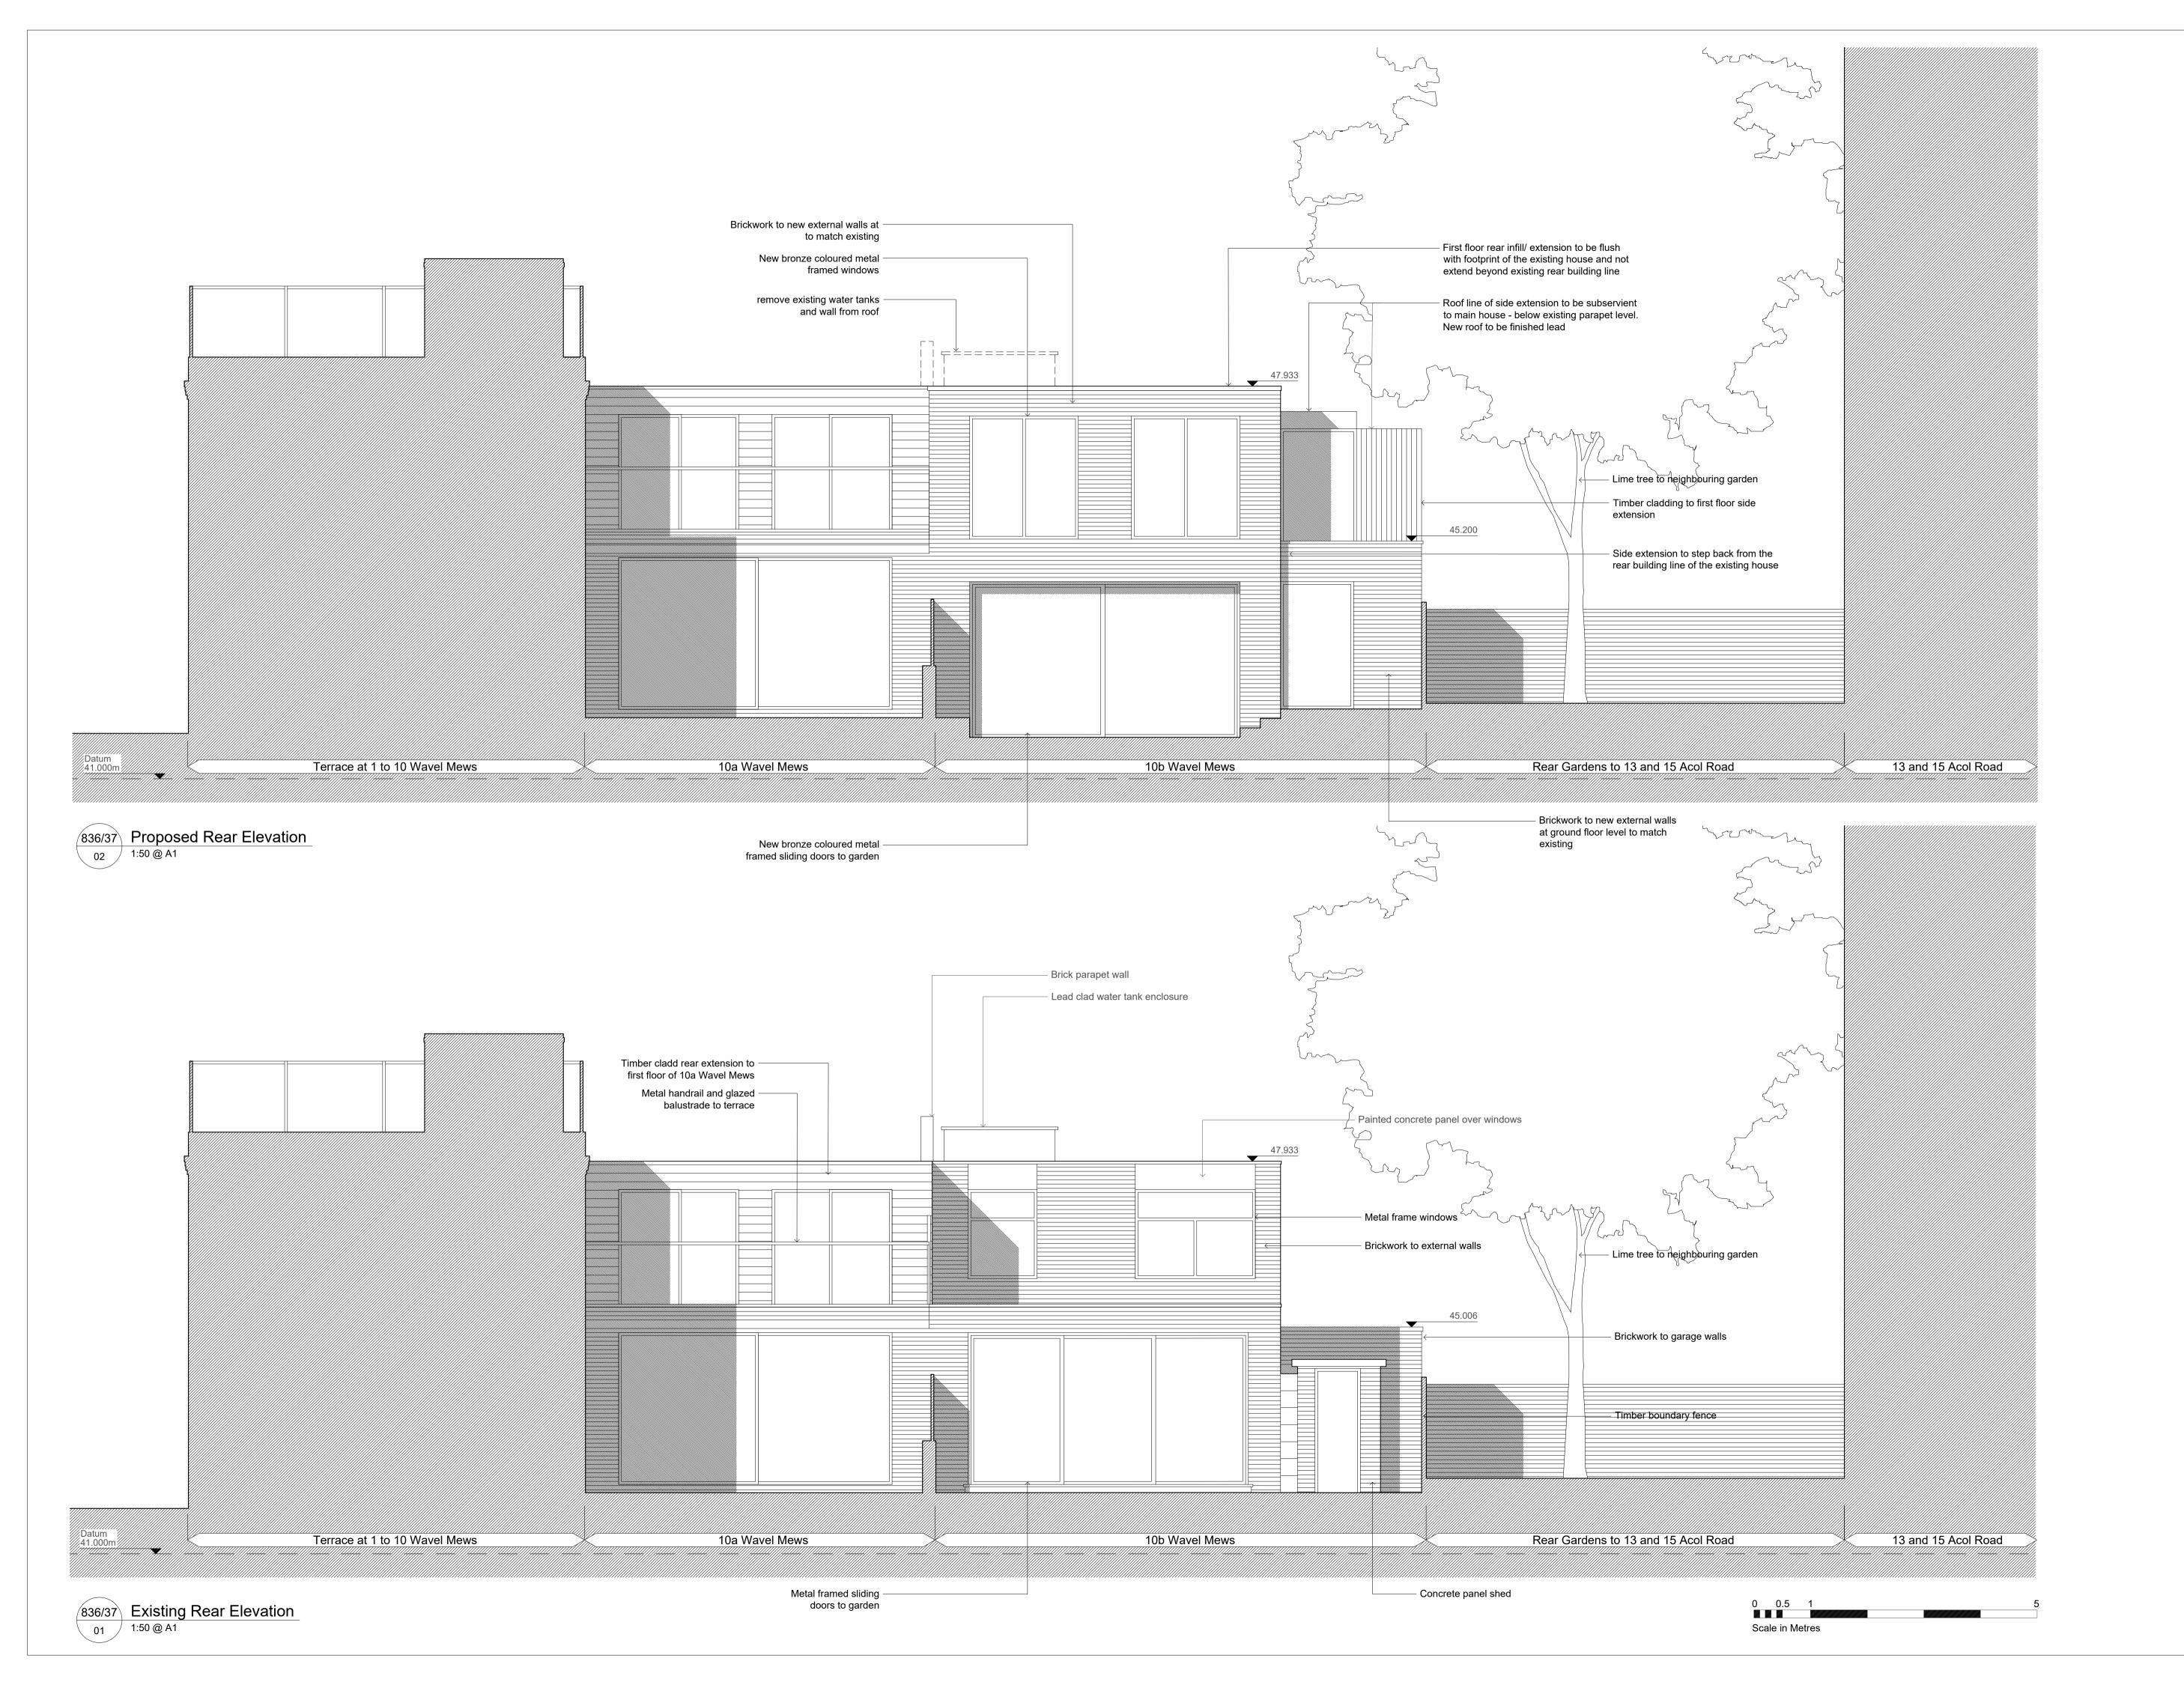

Existing and Proposed Rear Elevations

Planning Application

 Date of first issue
 Scale

 30/03/2020
 1:50

 Drawn
 Checked

 MC
 MJC

P836/37

Dimensions given on this drawing are to be verified on site, and any discrepancy reported to the architect. This drawing is the property of and copyright is reserved by MC2 Architects. This drawing is issued on the understanding that it shall not be copied, reproduced, retained or disclosed to any unauthorised person, wholly or in part without the written consent of the architect. No implied License is given for its use.