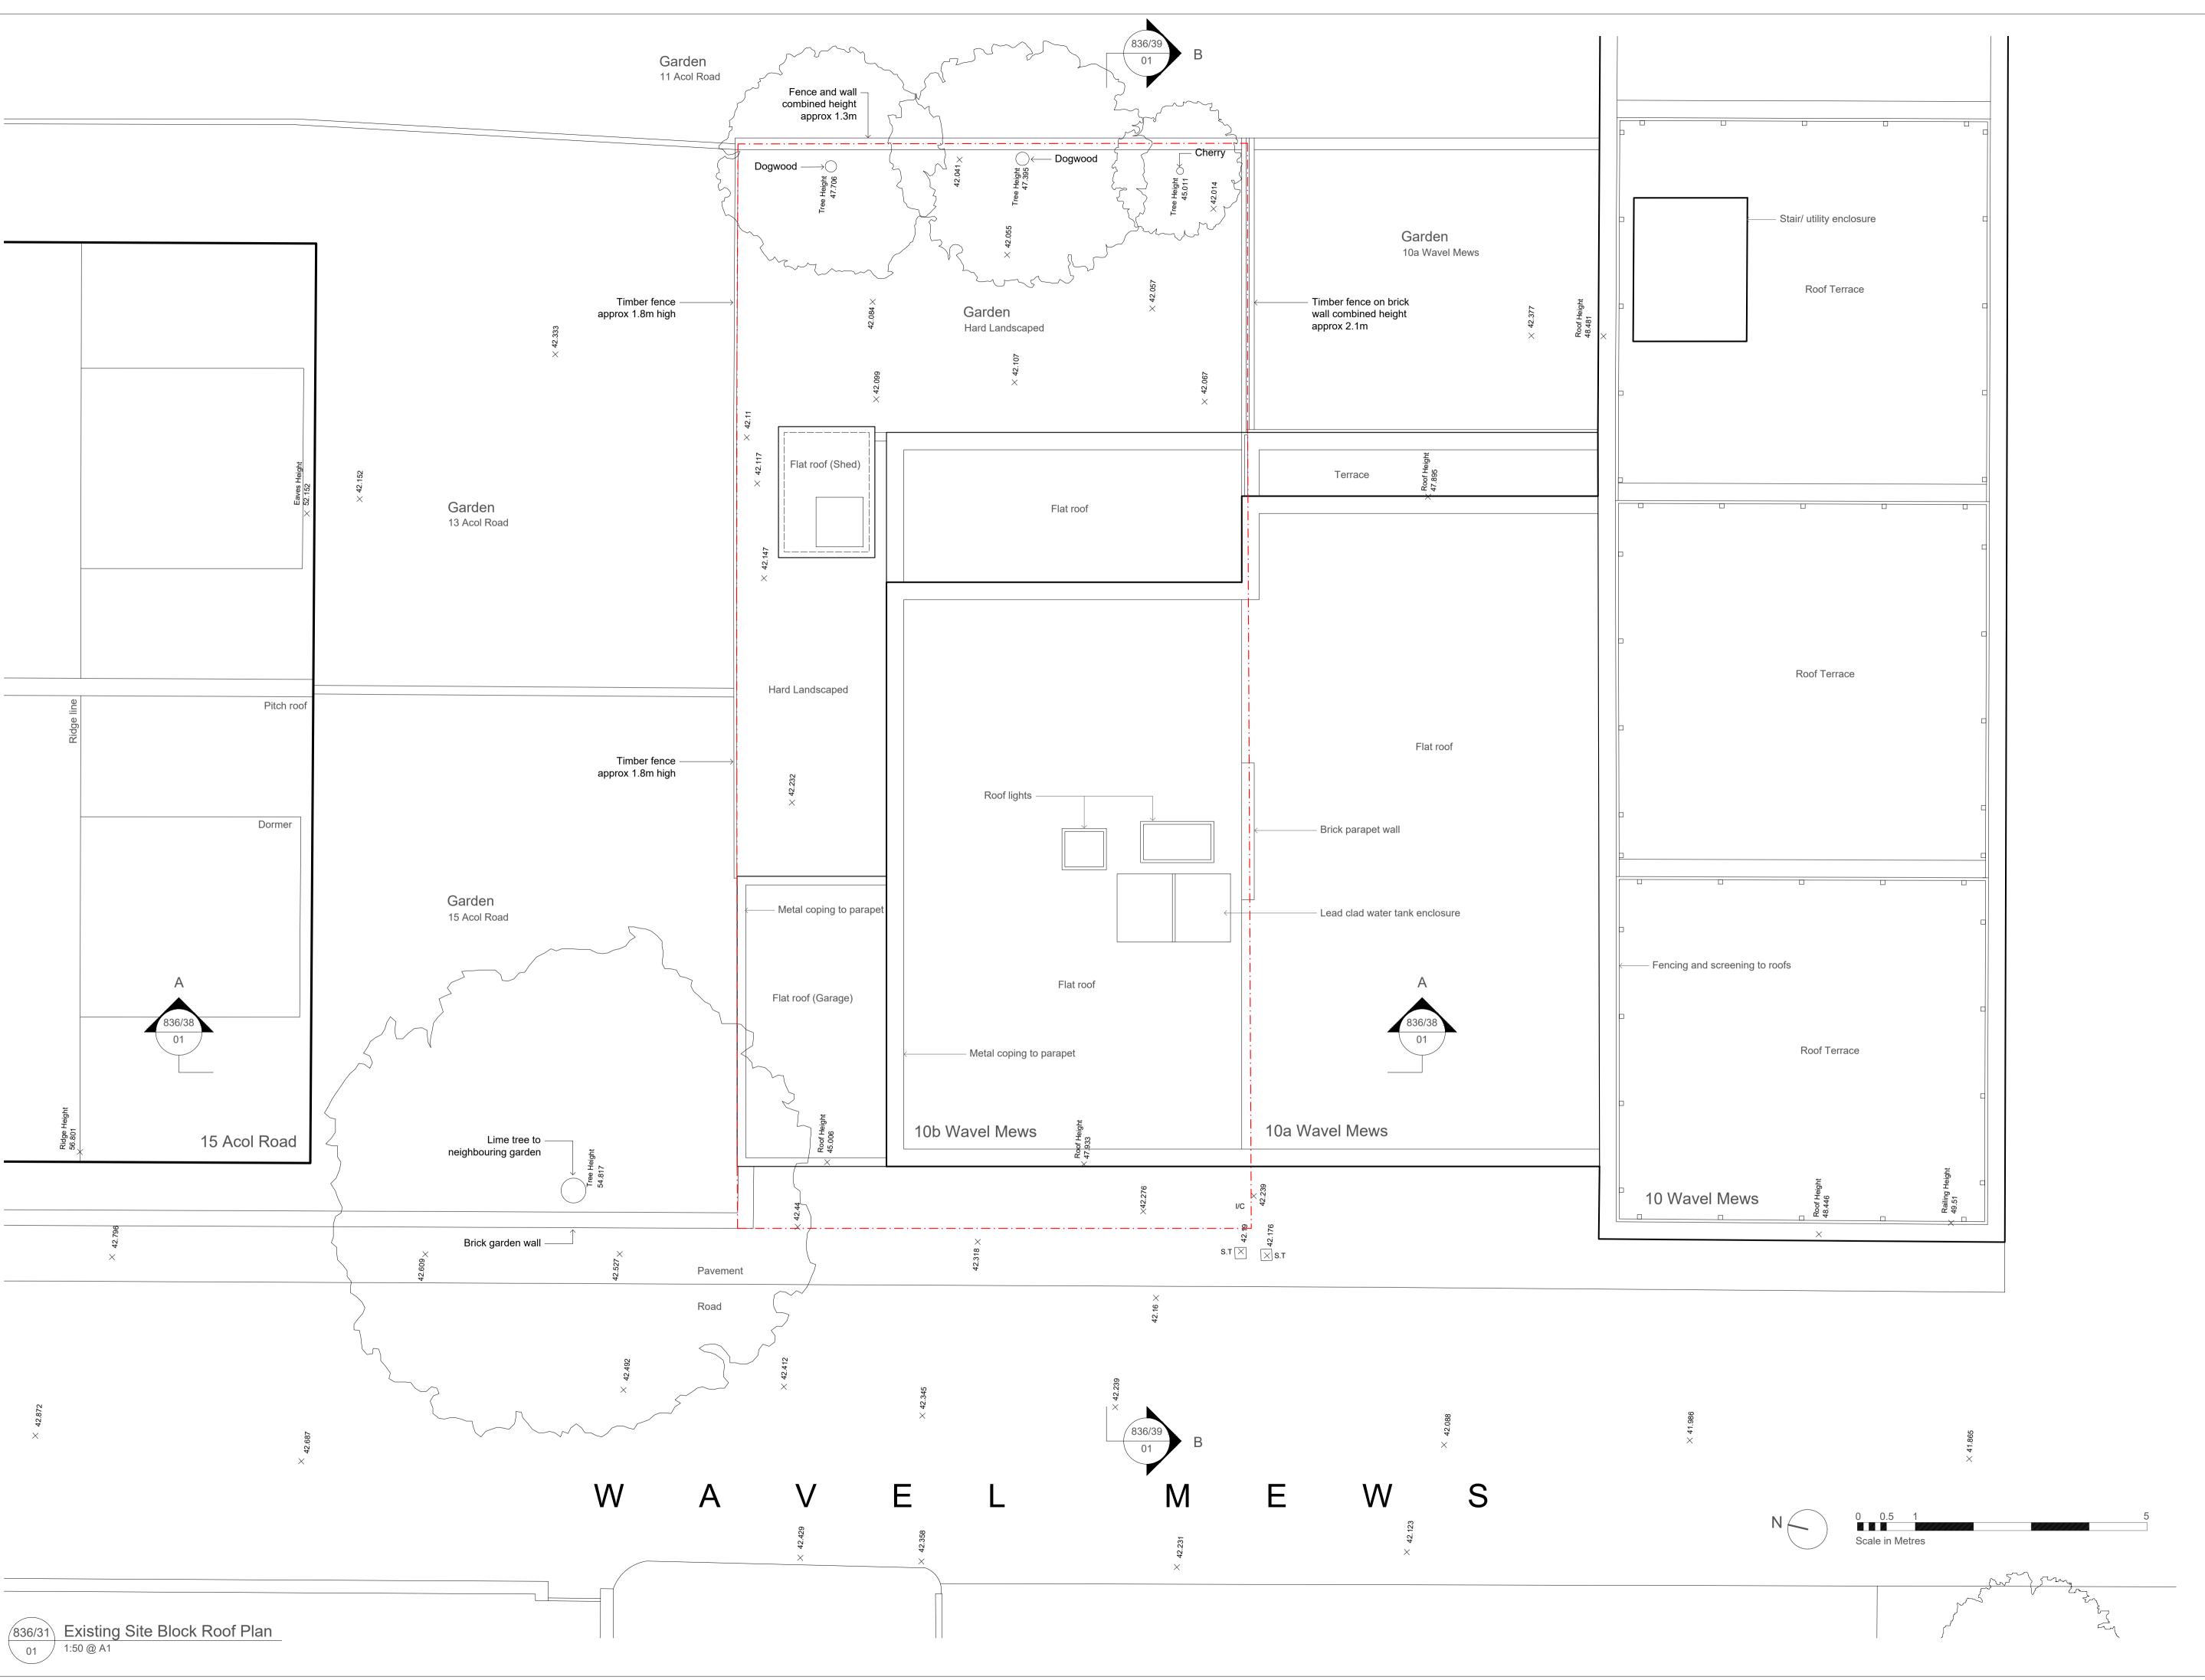

KEY

— · — · — Site Boundary

75 Topographical level in meters

Pevisions

architecture | conservation

MC2 Architects 88 Clarence Road St. Albans AL1 4NG

masterplanning

T. 07866 533489 E: studio@mc2architects.co.uk

10b Wavel Mews, London NW6 3AB

Proposed Extension

and Alteration

Drawing Title

Existing Site Block Roof Plan

Planning Application

Date of first issue Scale
30/03/2020 1:50

Drawn Checked
MC MJC