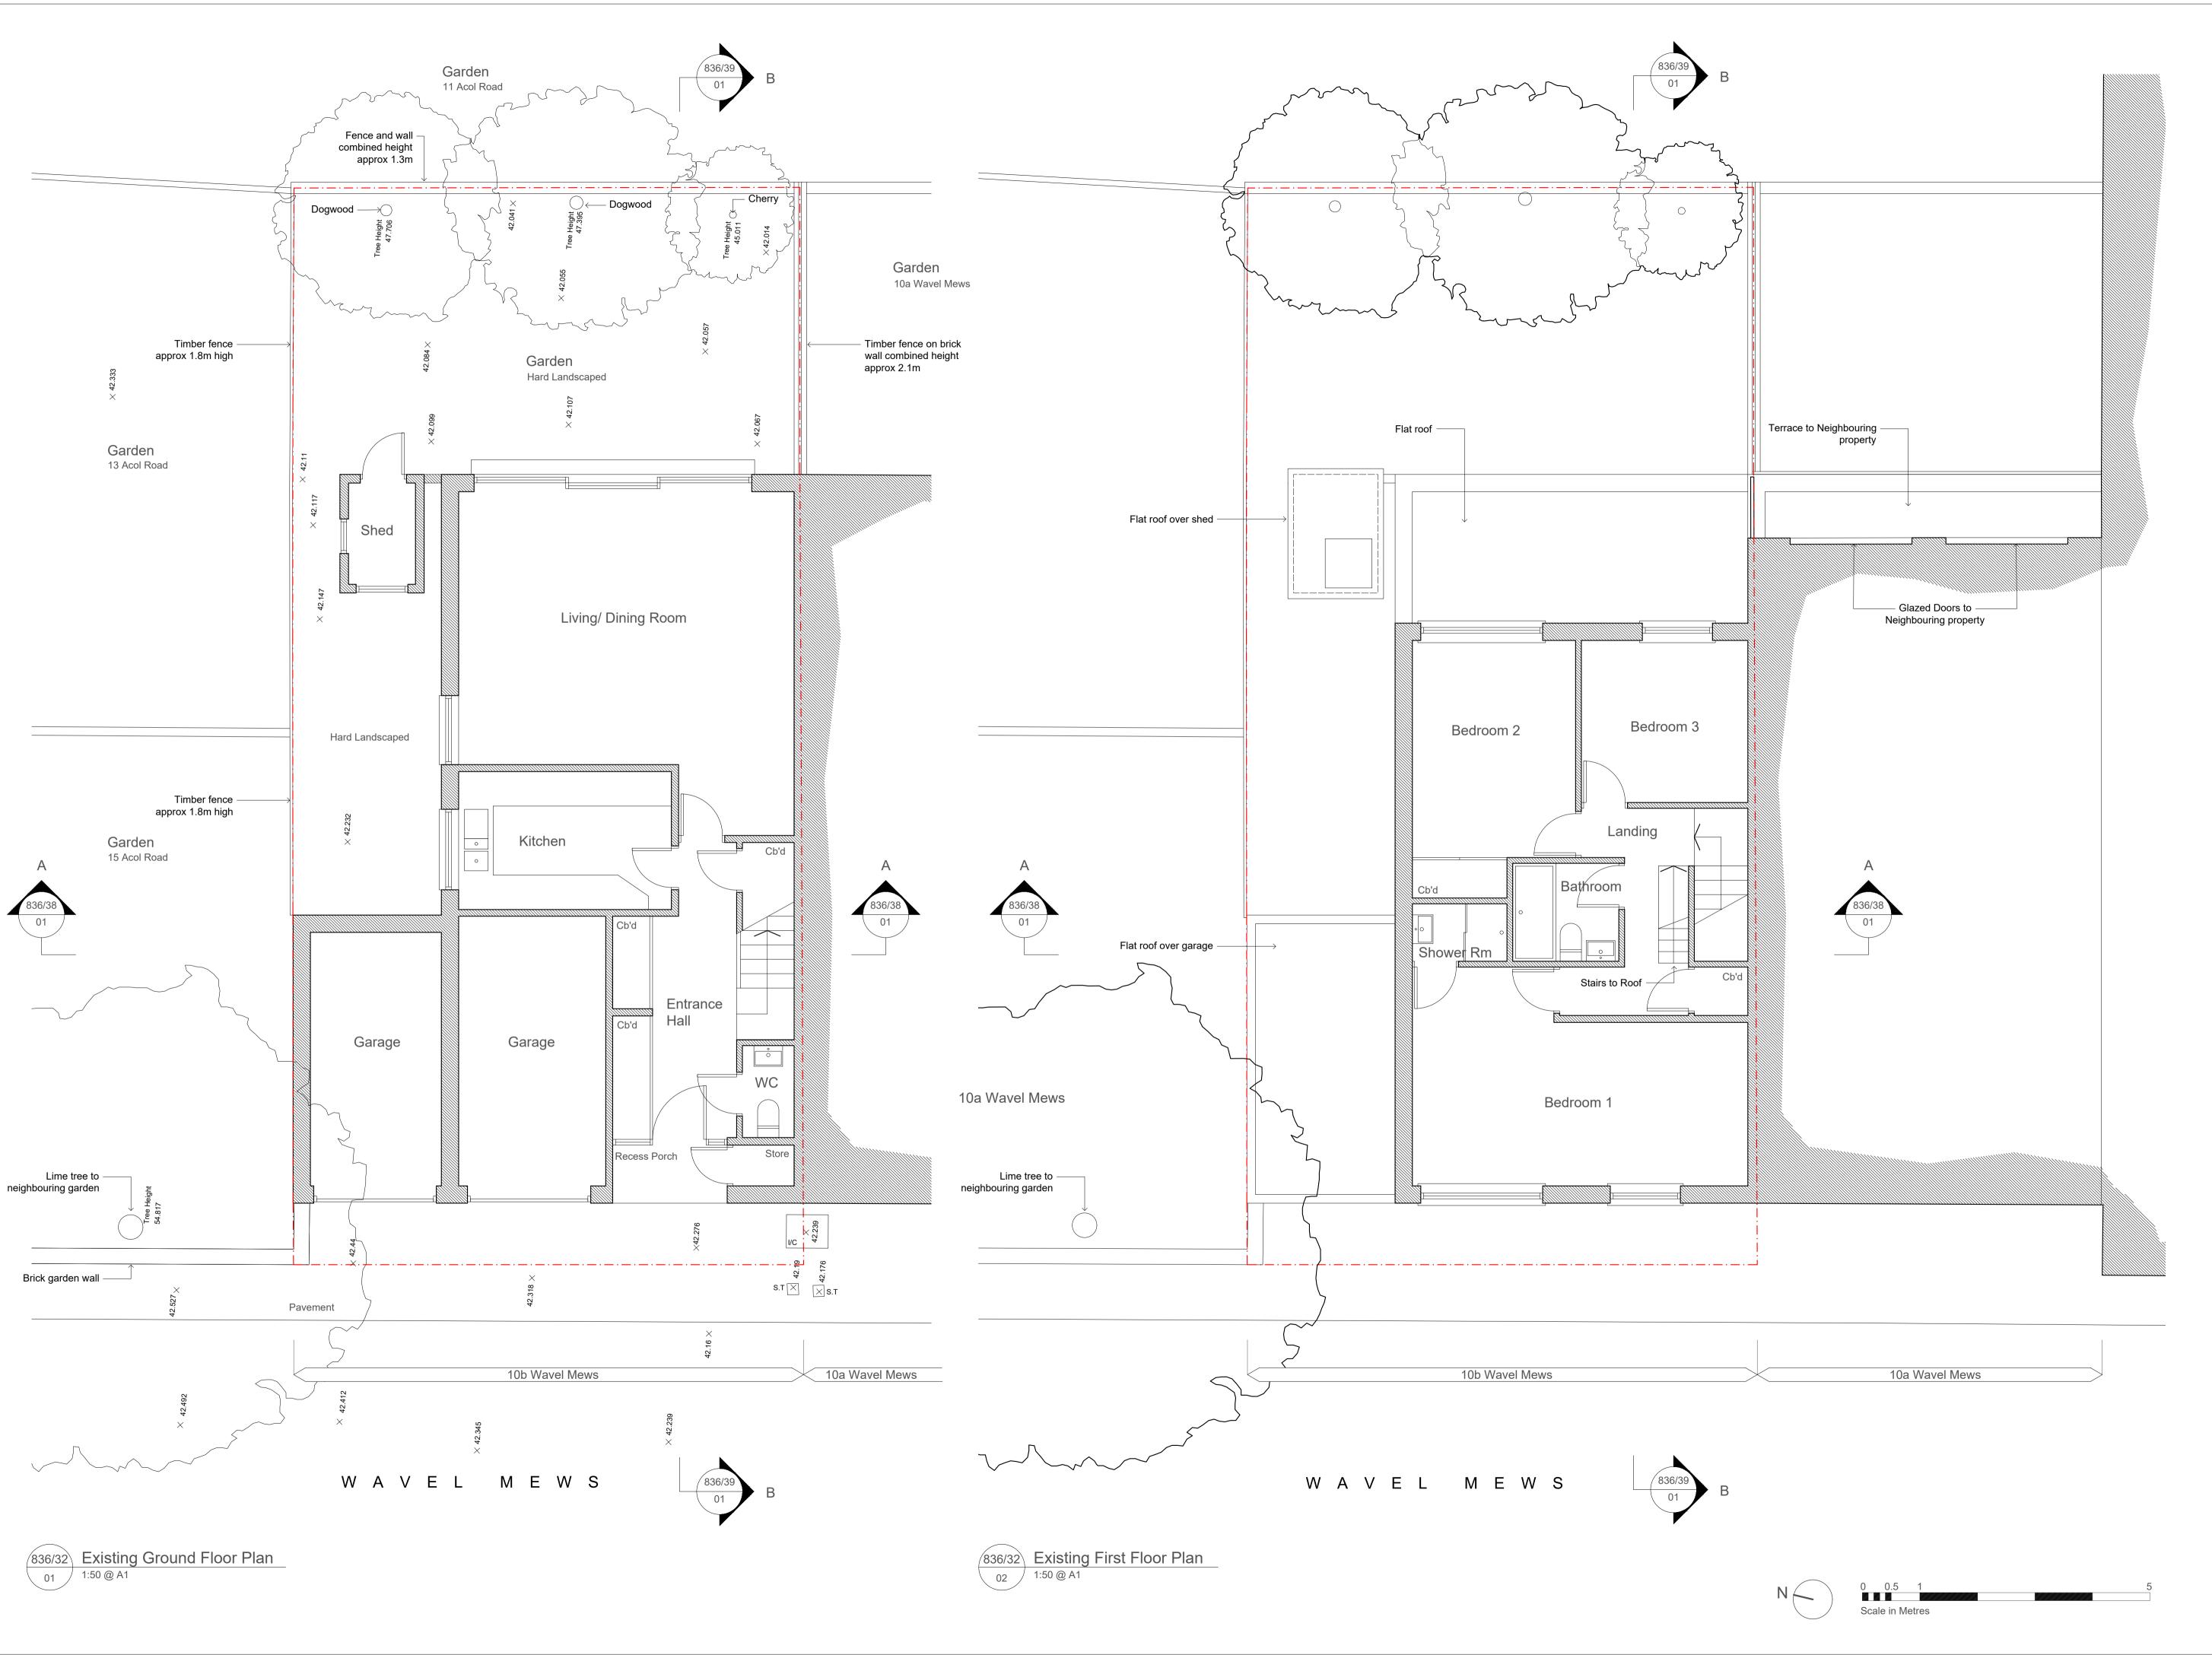

KEY

Existing structure

— · — · — Site Boundary

. 000

Topographical level in meters

Revisions

architecture | conservation masterplanning

MC2 Architects 88 Clarence Road St. Albans AL1 4NG

T. 07866 533489 E: studio@mc2architects.co.uk

10b Wavel Mews, London NW6 3AB

Proposed Extension

and Alteration

Drawing Title

Existing Ground and

First Floor Plans

Planning Applciation

Date of first issue Scale
30/03/2020 1:50

Drawn Checked
MC MJC

P836/32

Dimensions given on this drawing are to be verified on site, and any discrepancy reported to the architect. This drawing is the property of and copyright is reserved by MC2 Architects. This drawing is issued on the understanding that it shall not be copied, reproduced, retained or disclosed to any unauthorised person, wholly or in part without the written consent of the architect. No implied License is given for its use.