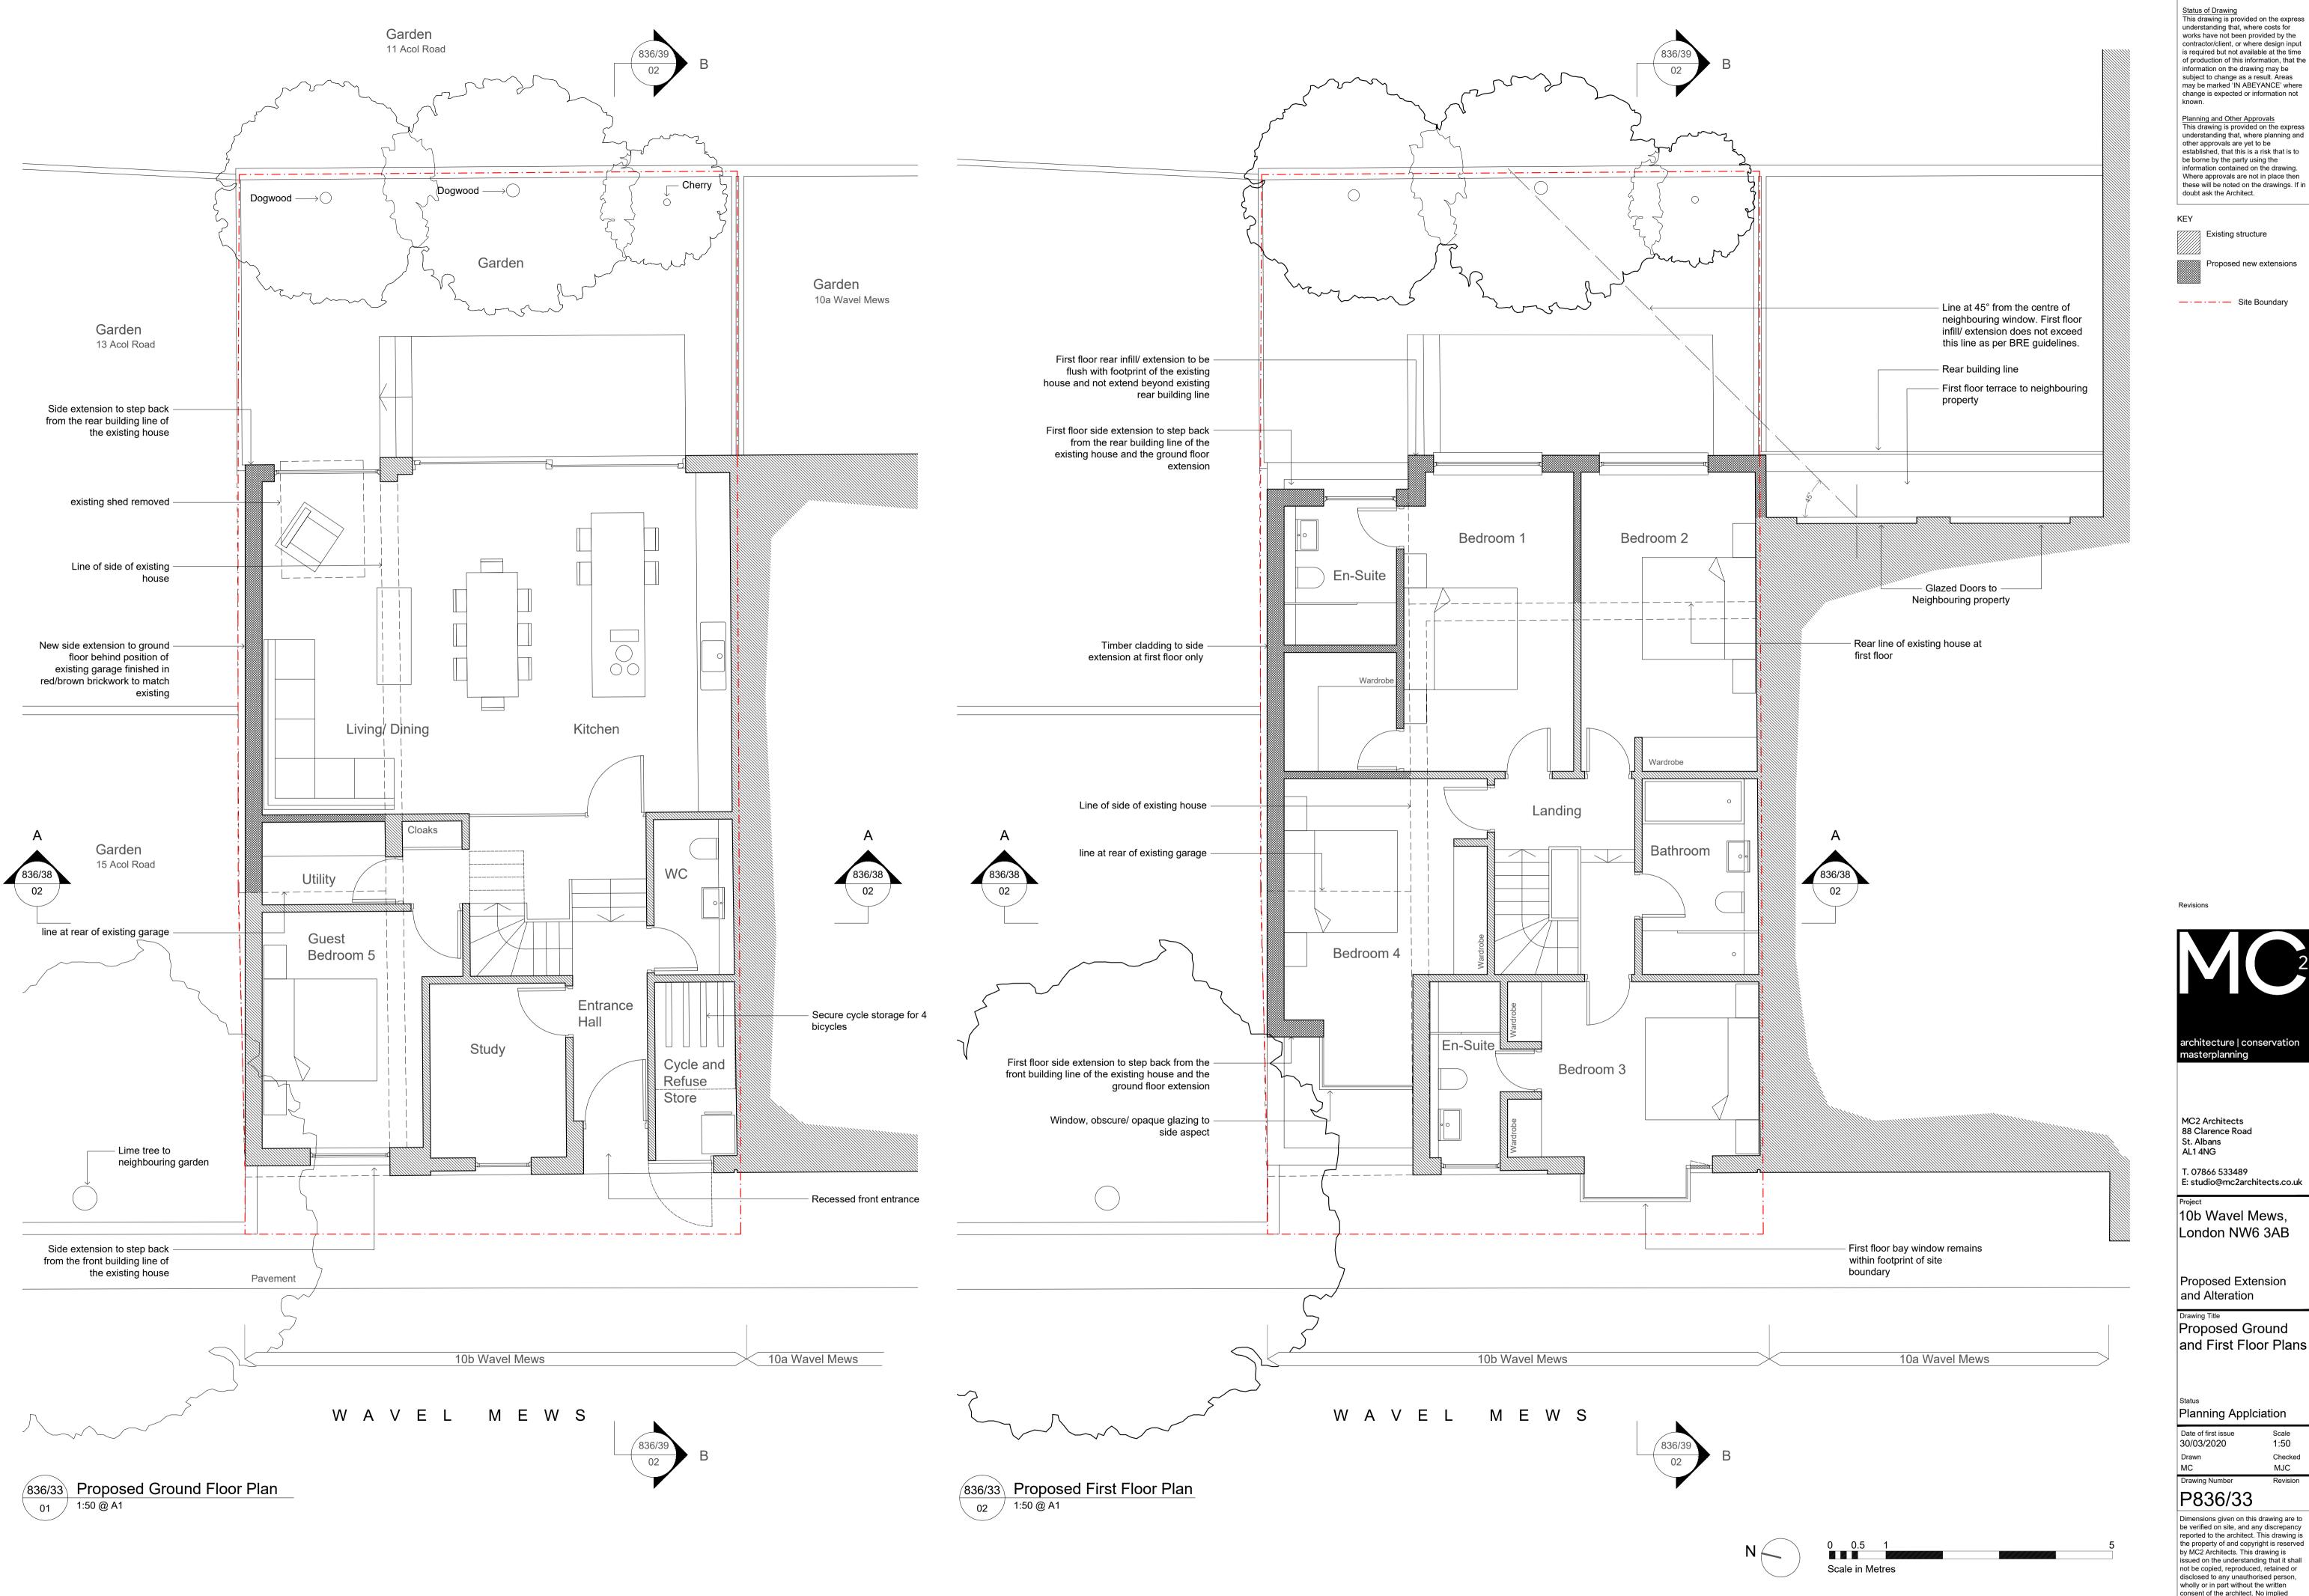

Existing structure

Proposed new extensions

—·—·— Site Boundary

architecture | conservation masterplanning

MC2 Architects 88 Clarence Road St. Albans AL1 4NG

T. 07866 533489 E: studio@mc2architects.co.uk

10b Wavel Mews, London NW6 3AB

Proposed Extension

Proposed Ground

and First Floor Plans

Planning Applciation

Scale 1:50 30/03/2020 MJC

Dimensions given on this drawing are to be verified on site, and any discrepancy reported to the architect. This drawing is the property of and copyright is reserved by MC2 Architects. This drawing is issued on the understanding that it shall not be copied, reproduced, retained or disclosed to any unauthorised person, wholly or in part without the written consent of the architect. No implied License is given for its use.