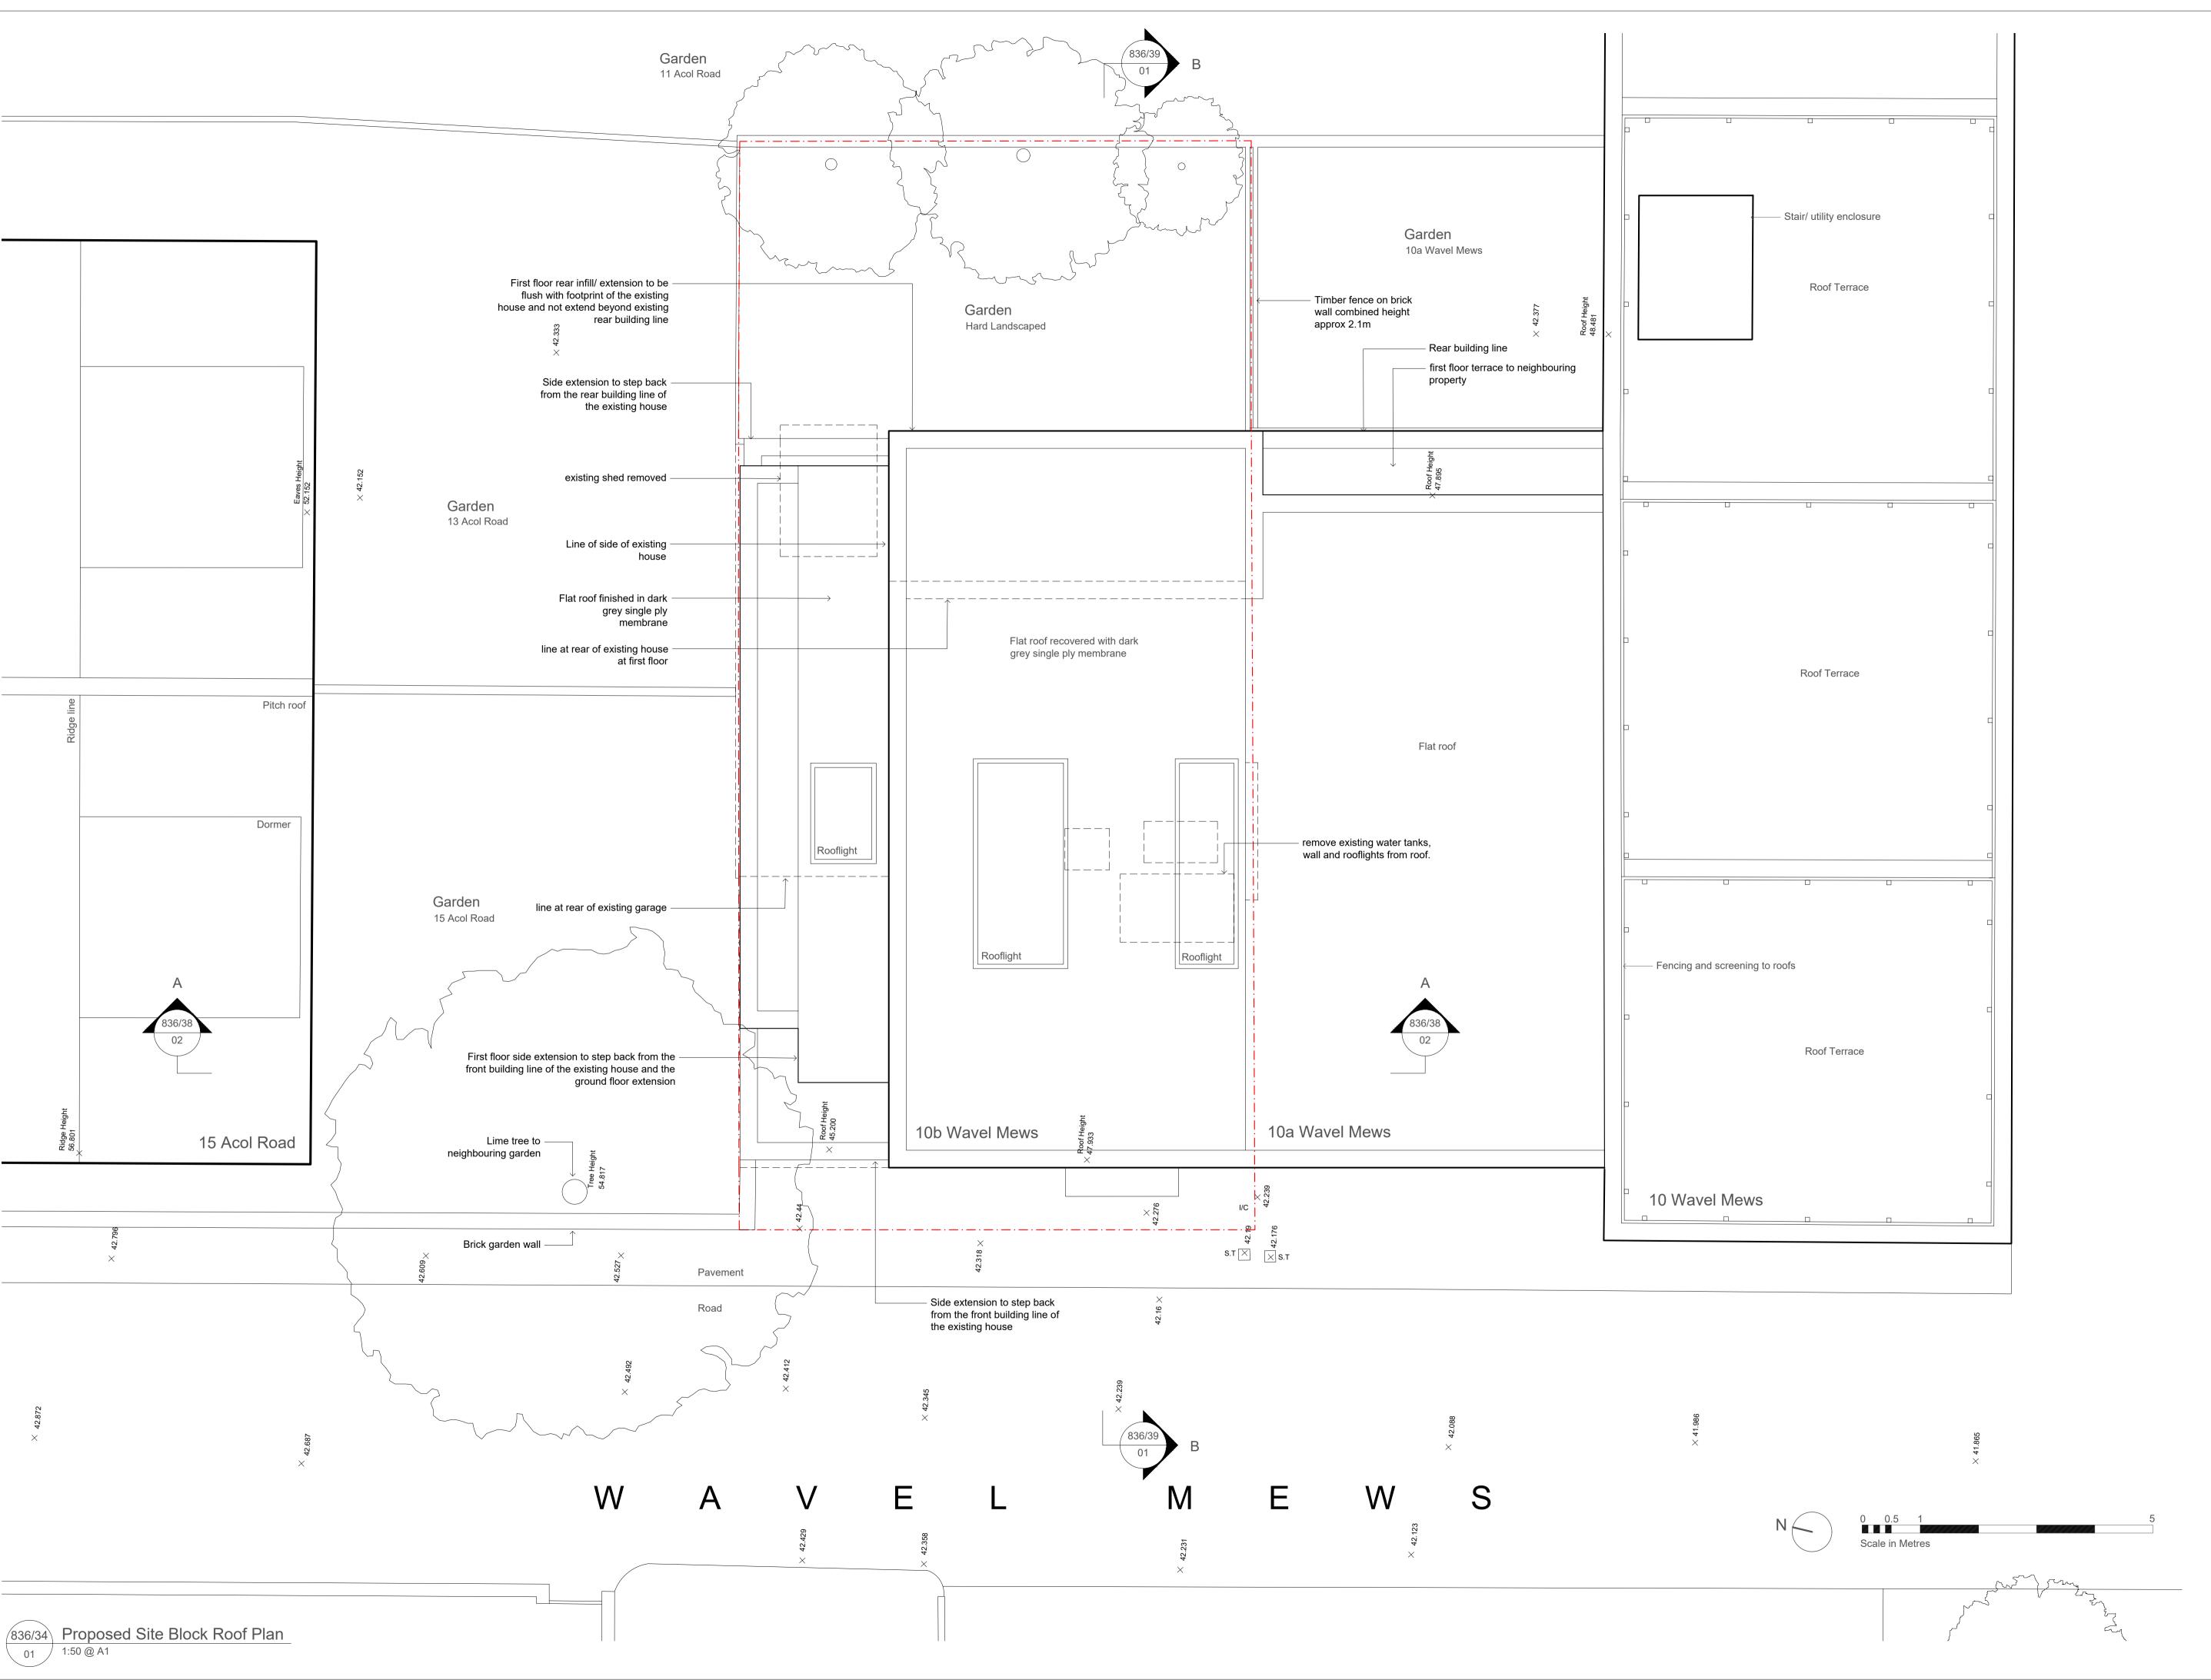

KEY

—·—·— Site Boundary

75 Topographical level in meters

evisions

architecture | conservation

MC2 Architects 88 Clarence Road St. Albans AL1 4NG

masterplanning

T. 07866 533489 E: studio@mc2architects.co.uk

10b Wavel Mews, London NW6 3AB

Proposed Extension and Alteration

Proposed Site Block Roof Plan

Planning Application

 Date of first issue
 Scale

 30/03/2020
 1:50

 Drawn
 Checked

 MC
 MJC